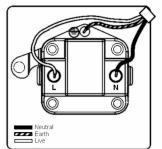

## **Dimensions**

|                                                                                                                                                 | Live                                                                                                                                                                                                                            |                                                                                                                                                                                  |
|-------------------------------------------------------------------------------------------------------------------------------------------------|---------------------------------------------------------------------------------------------------------------------------------------------------------------------------------------------------------------------------------|----------------------------------------------------------------------------------------------------------------------------------------------------------------------------------|
| Primary Range                                                                                                                                   | Linea-Rondo CFX                                                                                                                                                                                                                 |                                                                                                                                                                                  |
| Insert Type                                                                                                                                     | 1 gang 2A Unswitched Socket                                                                                                                                                                                                     |                                                                                                                                                                                  |
| Plate Finish                                                                                                                                    | Linea-Rondo CFX Polished Brass Frame/Satin Brass                                                                                                                                                                                |                                                                                                                                                                                  |
| Insert Colour                                                                                                                                   | White                                                                                                                                                                                                                           |                                                                                                                                                                                  |
| EAN13 Barcode                                                                                                                                   | 5017504410049                                                                                                                                                                                                                   |                                                                                                                                                                                  |
| Dimensions (Nominal)                                                                                                                            | Single: Height = 91.5mm Width = 91.5mm Depth = 4.0mm                                                                                                                                                                            |                                                                                                                                                                                  |
| Fixing Hole Centres                                                                                                                             | Box Fixing = 60.3mm Grid Fixing = CFX Clips                                                                                                                                                                                     |                                                                                                                                                                                  |
| Minimum Wall Box Depth                                                                                                                          | 35mm                                                                                                                                                                                                                            |                                                                                                                                                                                  |
| Switched Poles                                                                                                                                  | None                                                                                                                                                                                                                            |                                                                                                                                                                                  |
| Current Rating                                                                                                                                  | 2 Amp                                                                                                                                                                                                                           |                                                                                                                                                                                  |
| Voltage                                                                                                                                         | 220/250V AC                                                                                                                                                                                                                     |                                                                                                                                                                                  |
| Maximum Load                                                                                                                                    | 2 Amp                                                                                                                                                                                                                           |                                                                                                                                                                                  |
| Mains Frequency                                                                                                                                 | 50Hz                                                                                                                                                                                                                            |                                                                                                                                                                                  |
| IP Rating                                                                                                                                       | IP2XD                                                                                                                                                                                                                           |                                                                                                                                                                                  |
| Contact Gap Minimum                                                                                                                             | None                                                                                                                                                                                                                            |                                                                                                                                                                                  |
| Terminal Capacity 1                                                                                                                             | 5 x 1mm2                                                                                                                                                                                                                        |                                                                                                                                                                                  |
| Terminal Capacity 2                                                                                                                             | 4 x 1.5mm2                                                                                                                                                                                                                      |                                                                                                                                                                                  |
| Terminal Capacity 3                                                                                                                             | 2 x 2.5mm2                                                                                                                                                                                                                      |                                                                                                                                                                                  |
| Terminal Capacity 4                                                                                                                             | 1 x 4mm2                                                                                                                                                                                                                        |                                                                                                                                                                                  |
| Earth Terminal Capacity 1                                                                                                                       | 5 x 1mm2                                                                                                                                                                                                                        |                                                                                                                                                                                  |
| Earth Terminal Capacity 2                                                                                                                       | 4 x 1.5mm2                                                                                                                                                                                                                      |                                                                                                                                                                                  |
| Earth Terminal Capacity 3                                                                                                                       | 2 x 2.5mm2                                                                                                                                                                                                                      |                                                                                                                                                                                  |
| Earth Terminal Capacity 4                                                                                                                       | 1 x 4mm2                                                                                                                                                                                                                        |                                                                                                                                                                                  |
| Product Class 1                                                                                                                                 | Must be earthed                                                                                                                                                                                                                 |                                                                                                                                                                                  |
| Ambient Operating Temperature                                                                                                                   | -5° to +40°C                                                                                                                                                                                                                    |                                                                                                                                                                                  |
| Recommended Location                                                                                                                            | Internal Use Only                                                                                                                                                                                                               |                                                                                                                                                                                  |
| Maximum Installation Altitude                                                                                                                   | 2000m                                                                                                                                                                                                                           |                                                                                                                                                                                  |
| Standard/Approval                                                                                                                               | BS 546                                                                                                                                                                                                                          |                                                                                                                                                                                  |
| Additional Notes                                                                                                                                | Shuttered: Yes                                                                                                                                                                                                                  |                                                                                                                                                                                  |
| Patents and Trademarks                                                                                                                          | Linea is a Registered Trade Mark No 2398665 CFX is a Registered Trade Mark No 2398667 Patent No. GB 2383375B Community Trd Mark No. 002906428 Linea-Rondo CFX is a UK Registered Design Certificate No: R21=2106349 SS2=2106350 |                                                                                                                                                                                  |
| All products listed conform to current British or<br>European standard and the product information is<br>correct at the time of going to press. | All accessories are manufactured under an accredited BS EN ISO 9001 : 2015 Quality Management System.                                                                                                                           | It is the policy of the company to improve products as part of our development programme.  Therefore, we reserve the right to alter designs and dimensions without prior notice. |
| Illustrations and diagrams are reproduced within the limitations of reproduction and printing process and are not binding                       | Due to manufacturing processes we cannot guarantee an exact colour match and shadings of or certain finishes                                                                                                                    | Correct as at 16 October 2018 04:12 PM E&OE                                                                                                                                      |