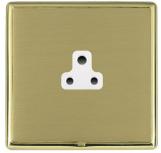

## LRXUS2PB-SBW

Linea-Rondo CFX Polished Brass Frame/Satin Brass Front 1 gang 2A Unswitched Socket White

Item Image