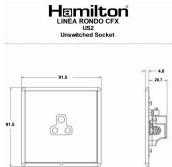

## LRXUS2PB-SBW

Linea-Rondo CFX Polished Brass Frame/Satin Brass Front 1 gang 2A Unswitched Socket White

Item Image

## **Dimensions**

|                                                                                                                                                 | Live                                                                                                                                                                                                                            |                                                                                                                                                                                  |
|-------------------------------------------------------------------------------------------------------------------------------------------------|---------------------------------------------------------------------------------------------------------------------------------------------------------------------------------------------------------------------------------|----------------------------------------------------------------------------------------------------------------------------------------------------------------------------------|
| Primary Range                                                                                                                                   | Linea-Rondo CFX                                                                                                                                                                                                                 |                                                                                                                                                                                  |
| Insert Type                                                                                                                                     | 1 gang 2A Unswitched Socket                                                                                                                                                                                                     |                                                                                                                                                                                  |
| Plate Finish                                                                                                                                    | Linea-Rondo CFX Polished Brass Frame/Satin Brass                                                                                                                                                                                |                                                                                                                                                                                  |
| Insert Colour                                                                                                                                   | White                                                                                                                                                                                                                           |                                                                                                                                                                                  |
| EAN13 Barcode                                                                                                                                   | 5017504410049                                                                                                                                                                                                                   |                                                                                                                                                                                  |
| Dimensions (Nominal)                                                                                                                            | Single: Height = 91.5mm Width = 91.5mm Depth = 4.0mm                                                                                                                                                                            |                                                                                                                                                                                  |
| Fixing Hole Centres                                                                                                                             | Box Fixing = 60.3mm Grid Fixing = CFX Clips                                                                                                                                                                                     |                                                                                                                                                                                  |
| Minimum Wall Box Depth                                                                                                                          | 35mm                                                                                                                                                                                                                            |                                                                                                                                                                                  |
| Switched Poles                                                                                                                                  | None                                                                                                                                                                                                                            |                                                                                                                                                                                  |
| Current Rating                                                                                                                                  | 2 Amp                                                                                                                                                                                                                           |                                                                                                                                                                                  |
| Voltage                                                                                                                                         | 220/250V AC                                                                                                                                                                                                                     |                                                                                                                                                                                  |
| Maximum Load                                                                                                                                    | 2 Amp                                                                                                                                                                                                                           |                                                                                                                                                                                  |
| Mains Frequency                                                                                                                                 | 50Hz                                                                                                                                                                                                                            |                                                                                                                                                                                  |
| IP Rating                                                                                                                                       | IP2XD                                                                                                                                                                                                                           |                                                                                                                                                                                  |
| Contact Gap Minimum                                                                                                                             | None                                                                                                                                                                                                                            |                                                                                                                                                                                  |
| Terminal Capacity 1                                                                                                                             | 5 x 1mm2                                                                                                                                                                                                                        |                                                                                                                                                                                  |
| Terminal Capacity 2                                                                                                                             | 4 x 1.5mm2                                                                                                                                                                                                                      |                                                                                                                                                                                  |
| Terminal Capacity 3                                                                                                                             | 2 x 2.5mm2                                                                                                                                                                                                                      |                                                                                                                                                                                  |
| Terminal Capacity 4                                                                                                                             | 1 x 4mm2                                                                                                                                                                                                                        |                                                                                                                                                                                  |
| Earth Terminal Capacity 1                                                                                                                       | 5 x 1mm2                                                                                                                                                                                                                        |                                                                                                                                                                                  |
| Earth Terminal Capacity 2                                                                                                                       | 4 x 1.5mm2                                                                                                                                                                                                                      |                                                                                                                                                                                  |
| Earth Terminal Capacity 3                                                                                                                       | 2 x 2.5mm2                                                                                                                                                                                                                      |                                                                                                                                                                                  |
| Earth Terminal Capacity 4                                                                                                                       | 1 x 4mm2                                                                                                                                                                                                                        |                                                                                                                                                                                  |
| Product Class 1                                                                                                                                 | Must be earthed                                                                                                                                                                                                                 |                                                                                                                                                                                  |
| Ambient Operating Temperature                                                                                                                   | -5° to +40°C                                                                                                                                                                                                                    |                                                                                                                                                                                  |
| Recommended Location                                                                                                                            | Internal Use Only                                                                                                                                                                                                               |                                                                                                                                                                                  |
| Maximum Installation Altitude                                                                                                                   | 2000m                                                                                                                                                                                                                           |                                                                                                                                                                                  |
| Standard/Approval                                                                                                                               | BS 546                                                                                                                                                                                                                          |                                                                                                                                                                                  |
| Additional Notes                                                                                                                                | Shuttered: Yes                                                                                                                                                                                                                  |                                                                                                                                                                                  |
| Patents and Trademarks                                                                                                                          | Linea is a Registered Trade Mark No 2398665 CFX is a Registered Trade Mark No 2398667 Patent No. GB 2383375B Community Trd Mark No. 002906428 Linea-Rondo CFX is a UK Registered Design Certificate No: R21=2106349 SS2=2106350 |                                                                                                                                                                                  |
| All products listed conform to current British or<br>European standard and the product information is<br>correct at the time of going to press. | All accessories are manufactured under an accredited BS EN ISO 9001 : 2015 Quality Management System.                                                                                                                           | It is the policy of the company to improve products as part of our development programme.  Therefore, we reserve the right to alter designs and dimensions without prior notice. |
| Illustrations and diagrams are reproduced within the limitations of reproduction and printing process and are not binding                       | Due to manufacturing processes we cannot guarantee an exact colour match and shadings of or certain finishes                                                                                                                    | Correct as at 16 October 2018 04:12 PM E&OE                                                                                                                                      |