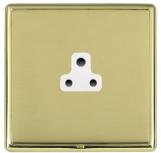

## **LRXUS2PB-PBW**

Linea-Rondo CFX Polished Brass Frame/Polished Brass Front 1 gang 2A Unswitched Socket White

Item Image

Wiring

Dimensions

|                                                                                                                                                 | Live                                                                                                                                                                                                                            |                                                                                                                                                                                  |
|-------------------------------------------------------------------------------------------------------------------------------------------------|---------------------------------------------------------------------------------------------------------------------------------------------------------------------------------------------------------------------------------|----------------------------------------------------------------------------------------------------------------------------------------------------------------------------------|
| Primary Range                                                                                                                                   | Linea-Rondo CFX                                                                                                                                                                                                                 |                                                                                                                                                                                  |
| Insert Type                                                                                                                                     | 1 gang 2A Unswitched Socket                                                                                                                                                                                                     |                                                                                                                                                                                  |
| Plate Finish                                                                                                                                    | Linea-Rondo CFX Polished Brass Frame/Polished Brass                                                                                                                                                                             |                                                                                                                                                                                  |
| Insert Colour                                                                                                                                   | White                                                                                                                                                                                                                           |                                                                                                                                                                                  |
| EAN13 Barcode                                                                                                                                   | 5017504400040                                                                                                                                                                                                                   |                                                                                                                                                                                  |
| Dimensions (Nominal)                                                                                                                            | Single: Height = 91.5mm Width = 91.5mm Depth = 4.0mm                                                                                                                                                                            |                                                                                                                                                                                  |
| Fixing Hole Centres                                                                                                                             | Box Fixing = 60.3mm Grid Fixing = CFX Clips                                                                                                                                                                                     |                                                                                                                                                                                  |
| Minimum Wall Box Depth                                                                                                                          | 35mm                                                                                                                                                                                                                            |                                                                                                                                                                                  |
| Switched Poles                                                                                                                                  | None                                                                                                                                                                                                                            |                                                                                                                                                                                  |
| Current Rating                                                                                                                                  | 2 Amp                                                                                                                                                                                                                           |                                                                                                                                                                                  |
| Voltage                                                                                                                                         | 220/250V AC                                                                                                                                                                                                                     |                                                                                                                                                                                  |
| Maximum Load                                                                                                                                    | 2 Amp                                                                                                                                                                                                                           |                                                                                                                                                                                  |
| Mains Frequency                                                                                                                                 | 50Hz                                                                                                                                                                                                                            |                                                                                                                                                                                  |
| IP Rating                                                                                                                                       | IP2XD                                                                                                                                                                                                                           |                                                                                                                                                                                  |
| Contact Gap Minimum                                                                                                                             | None                                                                                                                                                                                                                            |                                                                                                                                                                                  |
| Terminal Capacity 1                                                                                                                             | 5 x 1mm2                                                                                                                                                                                                                        |                                                                                                                                                                                  |
| Terminal Capacity 2                                                                                                                             | 4 x 1.5mm2                                                                                                                                                                                                                      |                                                                                                                                                                                  |
| Terminal Capacity 3                                                                                                                             | 2 x 2.5mm2                                                                                                                                                                                                                      |                                                                                                                                                                                  |
| Terminal Capacity 4                                                                                                                             | 1 x 4mm2                                                                                                                                                                                                                        |                                                                                                                                                                                  |
| Earth Terminal Capacity 1                                                                                                                       | 5 x 1mm2                                                                                                                                                                                                                        |                                                                                                                                                                                  |
| Earth Terminal Capacity 2                                                                                                                       | 4 x 1.5mm2                                                                                                                                                                                                                      |                                                                                                                                                                                  |
| Earth Terminal Capacity 3                                                                                                                       | 2 x 2.5mm2                                                                                                                                                                                                                      |                                                                                                                                                                                  |
| Earth Terminal Capacity 4                                                                                                                       | 1 x 4mm2                                                                                                                                                                                                                        |                                                                                                                                                                                  |
| Product Class 1                                                                                                                                 | Must be earthed                                                                                                                                                                                                                 |                                                                                                                                                                                  |
| Ambient Operating Temperature                                                                                                                   | -5° to +40°C                                                                                                                                                                                                                    |                                                                                                                                                                                  |
| Recommended Location                                                                                                                            | Internal Use Only                                                                                                                                                                                                               |                                                                                                                                                                                  |
| Maximum Installation Altitude                                                                                                                   | 2000m                                                                                                                                                                                                                           |                                                                                                                                                                                  |
| Standard/Approval                                                                                                                               | BS 546                                                                                                                                                                                                                          |                                                                                                                                                                                  |
| Additional Notes                                                                                                                                | Shuttered: Yes                                                                                                                                                                                                                  |                                                                                                                                                                                  |
| Patents and Trademarks                                                                                                                          | Linea is a Registered Trade Mark No 2398665 CFX is a Registered Trade Mark No 2398667 Patent No. GB 2383375B Community Trd Mark No. 002906428 Linea-Rondo CFX is a UK Registered Design Certificate No: R21=2106349 SS2=2106350 |                                                                                                                                                                                  |
| All products listed conform to current British or<br>European standard and the product information is<br>correct at the time of going to press. | All accessories are manufactured under an accredited BS EN ISO 9001 : 2015 Quality Management System.                                                                                                                           | It is the policy of the company to improve products as part of our development programme.  Therefore, we reserve the right to alter designs and dimensions without prior notice. |
| Illustrations and diagrams are reproduced within the limitations of reproduction and printing process and are not binding.                      | Due to manufacturing processes we cannot guarantee an exact colour match and shadings of of certain finishes.                                                                                                                   | Correct as at 16 October 2018 04:12 PM<br>E&OE                                                                                                                                   |