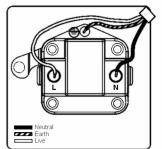

## **LRXUS2PB-PBW**

Linea-Rondo CFX Polished Brass Frame/Polished Brass Front 1 gang 2A Unswitched Socket White

Item Image

Wiring

Dimensions

|                                                                                                                                                 | Live                                                                                                                                                                                                                            |                                                                                                                                                                                  |
|-------------------------------------------------------------------------------------------------------------------------------------------------|---------------------------------------------------------------------------------------------------------------------------------------------------------------------------------------------------------------------------------|----------------------------------------------------------------------------------------------------------------------------------------------------------------------------------|
| Primary Range                                                                                                                                   | Linea-Rondo CFX                                                                                                                                                                                                                 |                                                                                                                                                                                  |
| Insert Type                                                                                                                                     | 1 gang 2A Unswitched Socket                                                                                                                                                                                                     |                                                                                                                                                                                  |
| Plate Finish                                                                                                                                    | Linea-Rondo CFX Polished Brass Frame/Polished Brass                                                                                                                                                                             |                                                                                                                                                                                  |
| Insert Colour                                                                                                                                   | White                                                                                                                                                                                                                           |                                                                                                                                                                                  |
| EAN13 Barcode                                                                                                                                   | 5017504400040                                                                                                                                                                                                                   |                                                                                                                                                                                  |
| Dimensions (Nominal)                                                                                                                            | Single: Height = 91.5mm Width = 91.5mm Depth = 4.0mm                                                                                                                                                                            |                                                                                                                                                                                  |
| Fixing Hole Centres                                                                                                                             | Box Fixing = 60.3mm Grid Fixing = CFX Clips                                                                                                                                                                                     |                                                                                                                                                                                  |
| Minimum Wall Box Depth                                                                                                                          | 35mm                                                                                                                                                                                                                            |                                                                                                                                                                                  |
| Switched Poles                                                                                                                                  | None                                                                                                                                                                                                                            |                                                                                                                                                                                  |
| Current Rating                                                                                                                                  | 2 Amp                                                                                                                                                                                                                           |                                                                                                                                                                                  |
| Voltage                                                                                                                                         | 220/250V AC                                                                                                                                                                                                                     |                                                                                                                                                                                  |
| Maximum Load                                                                                                                                    | 2 Amp                                                                                                                                                                                                                           |                                                                                                                                                                                  |
| Mains Frequency                                                                                                                                 | 50Hz                                                                                                                                                                                                                            |                                                                                                                                                                                  |
| IP Rating                                                                                                                                       | IP2XD                                                                                                                                                                                                                           |                                                                                                                                                                                  |
| Contact Gap Minimum                                                                                                                             | None                                                                                                                                                                                                                            |                                                                                                                                                                                  |
| Terminal Capacity 1                                                                                                                             | 5 x 1mm2                                                                                                                                                                                                                        |                                                                                                                                                                                  |
| Terminal Capacity 2                                                                                                                             | 4 x 1.5mm2                                                                                                                                                                                                                      |                                                                                                                                                                                  |
| Terminal Capacity 3                                                                                                                             | 2 x 2.5mm2                                                                                                                                                                                                                      |                                                                                                                                                                                  |
| Terminal Capacity 4                                                                                                                             | 1 x 4mm2                                                                                                                                                                                                                        |                                                                                                                                                                                  |
| Earth Terminal Capacity 1                                                                                                                       | 5 x 1mm2                                                                                                                                                                                                                        |                                                                                                                                                                                  |
| Earth Terminal Capacity 2                                                                                                                       | 4 x 1.5mm2                                                                                                                                                                                                                      |                                                                                                                                                                                  |
| Earth Terminal Capacity 3                                                                                                                       | 2 x 2.5mm2                                                                                                                                                                                                                      |                                                                                                                                                                                  |
| Earth Terminal Capacity 4                                                                                                                       | 1 x 4mm2                                                                                                                                                                                                                        |                                                                                                                                                                                  |
| Product Class 1                                                                                                                                 | Must be earthed                                                                                                                                                                                                                 |                                                                                                                                                                                  |
| Ambient Operating Temperature                                                                                                                   | -5° to +40°C                                                                                                                                                                                                                    |                                                                                                                                                                                  |
| Recommended Location                                                                                                                            | Internal Use Only                                                                                                                                                                                                               |                                                                                                                                                                                  |
| Maximum Installation Altitude                                                                                                                   | 2000m                                                                                                                                                                                                                           |                                                                                                                                                                                  |
| Standard/Approval                                                                                                                               | BS 546                                                                                                                                                                                                                          |                                                                                                                                                                                  |
| Additional Notes                                                                                                                                | Shuttered: Yes                                                                                                                                                                                                                  |                                                                                                                                                                                  |
| Patents and Trademarks                                                                                                                          | Linea is a Registered Trade Mark No 2398665 CFX is a Registered Trade Mark No 2398667 Patent No. GB 2383375B Community Trd Mark No. 002906428 Linea-Rondo CFX is a UK Registered Design Certificate No: R21=2106349 SS2=2106350 |                                                                                                                                                                                  |
| All products listed conform to current British or<br>European standard and the product information is<br>correct at the time of going to press. | All accessories are manufactured under an accredited BS EN ISO 9001 : 2015 Quality Management System.                                                                                                                           | It is the policy of the company to improve products as part of our development programme.  Therefore, we reserve the right to alter designs and dimensions without prior notice. |
| Illustrations and diagrams are reproduced within the limitations of reproduction and printing process and are not binding.                      | Due to manufacturing processes we cannot guarantee an exact colour match and shadings of of certain finishes.                                                                                                                   | Correct as at 16 October 2018 04:12 PM<br>E&OE                                                                                                                                   |