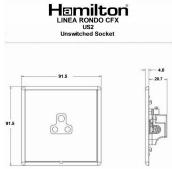

## **LRXUS2PB-PBW**

Linea-Rondo CFX Polished Brass Frame/Polished Brass Front 1 gang 2A Unswitched Socket White

Item Image

Wiring

Dimensions

|                                                                                                                                                 | Live                                                                                                                                                                                                                            |                                                                                                                                                                                  |
|-------------------------------------------------------------------------------------------------------------------------------------------------|---------------------------------------------------------------------------------------------------------------------------------------------------------------------------------------------------------------------------------|----------------------------------------------------------------------------------------------------------------------------------------------------------------------------------|
| Primary Range                                                                                                                                   | Linea-Rondo CFX                                                                                                                                                                                                                 |                                                                                                                                                                                  |
| Insert Type                                                                                                                                     | 1 gang 2A Unswitched Socket                                                                                                                                                                                                     |                                                                                                                                                                                  |
| Plate Finish                                                                                                                                    | Linea-Rondo CFX Polished Brass Frame/Polished Brass                                                                                                                                                                             |                                                                                                                                                                                  |
| Insert Colour                                                                                                                                   | White                                                                                                                                                                                                                           |                                                                                                                                                                                  |
| EAN13 Barcode                                                                                                                                   | 5017504400040                                                                                                                                                                                                                   |                                                                                                                                                                                  |
| Dimensions (Nominal)                                                                                                                            | Single: Height = 91.5mm Width = 91.5mm Depth = 4.0mm                                                                                                                                                                            |                                                                                                                                                                                  |
| Fixing Hole Centres                                                                                                                             | Box Fixing = 60.3mm Grid Fixing = CFX Clips                                                                                                                                                                                     |                                                                                                                                                                                  |
| Minimum Wall Box Depth                                                                                                                          | 35mm                                                                                                                                                                                                                            |                                                                                                                                                                                  |
| Switched Poles                                                                                                                                  | None                                                                                                                                                                                                                            |                                                                                                                                                                                  |
| Current Rating                                                                                                                                  | 2 Amp                                                                                                                                                                                                                           |                                                                                                                                                                                  |
| Voltage                                                                                                                                         | 220/250V AC                                                                                                                                                                                                                     |                                                                                                                                                                                  |
| Maximum Load                                                                                                                                    | 2 Amp                                                                                                                                                                                                                           |                                                                                                                                                                                  |
| Mains Frequency                                                                                                                                 | 50Hz                                                                                                                                                                                                                            |                                                                                                                                                                                  |
| IP Rating                                                                                                                                       | IP2XD                                                                                                                                                                                                                           |                                                                                                                                                                                  |
| Contact Gap Minimum                                                                                                                             | None                                                                                                                                                                                                                            |                                                                                                                                                                                  |
| Terminal Capacity 1                                                                                                                             | 5 x 1mm2                                                                                                                                                                                                                        |                                                                                                                                                                                  |
| Terminal Capacity 2                                                                                                                             | 4 x 1.5mm2                                                                                                                                                                                                                      |                                                                                                                                                                                  |
| Terminal Capacity 3                                                                                                                             | 2 x 2.5mm2                                                                                                                                                                                                                      |                                                                                                                                                                                  |
| Terminal Capacity 4                                                                                                                             | 1 x 4mm2                                                                                                                                                                                                                        |                                                                                                                                                                                  |
| Earth Terminal Capacity 1                                                                                                                       | 5 x 1mm2                                                                                                                                                                                                                        |                                                                                                                                                                                  |
| Earth Terminal Capacity 2                                                                                                                       | 4 x 1.5mm2                                                                                                                                                                                                                      |                                                                                                                                                                                  |
| Earth Terminal Capacity 3                                                                                                                       | 2 x 2.5mm2                                                                                                                                                                                                                      |                                                                                                                                                                                  |
| Earth Terminal Capacity 4                                                                                                                       | 1 x 4mm2                                                                                                                                                                                                                        |                                                                                                                                                                                  |
| Product Class 1                                                                                                                                 | Must be earthed                                                                                                                                                                                                                 |                                                                                                                                                                                  |
| Ambient Operating Temperature                                                                                                                   | -5° to +40°C                                                                                                                                                                                                                    |                                                                                                                                                                                  |
| Recommended Location                                                                                                                            | Internal Use Only                                                                                                                                                                                                               |                                                                                                                                                                                  |
| Maximum Installation Altitude                                                                                                                   | 2000m                                                                                                                                                                                                                           |                                                                                                                                                                                  |
| Standard/Approval                                                                                                                               | BS 546                                                                                                                                                                                                                          |                                                                                                                                                                                  |
| Additional Notes                                                                                                                                | Shuttered: Yes                                                                                                                                                                                                                  |                                                                                                                                                                                  |
| Patents and Trademarks                                                                                                                          | Linea is a Registered Trade Mark No 2398665 CFX is a Registered Trade Mark No 2398667 Patent No. GB 2383375B Community Trd Mark No. 002906428 Linea-Rondo CFX is a UK Registered Design Certificate No: R21=2106349 SS2=2106350 |                                                                                                                                                                                  |
| All products listed conform to current British or<br>European standard and the product information is<br>correct at the time of going to press. | All accessories are manufactured under an accredited BS EN ISO 9001 : 2015 Quality Management System.                                                                                                                           | It is the policy of the company to improve products as part of our development programme.  Therefore, we reserve the right to alter designs and dimensions without prior notice. |
| Illustrations and diagrams are reproduced within the limitations of reproduction and printing process and are not binding.                      | Due to manufacturing processes we cannot guarantee an exact colour match and shadings of of certain finishes.                                                                                                                   | Correct as at 16 October 2018 04:12 PM<br>E&OE                                                                                                                                   |