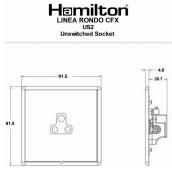

## LRXUS2PB-BSW

Linea-Rondo CFX Polished Brass Frame/Bright Steel Front 1 gang 2A Unswitched Socket White

Item Image

Wiring

Dimensions

|                                                                                                                                                 | Live                                                                                                                                                                                                                            |                                                                                                                                    |
|-------------------------------------------------------------------------------------------------------------------------------------------------|---------------------------------------------------------------------------------------------------------------------------------------------------------------------------------------------------------------------------------|------------------------------------------------------------------------------------------------------------------------------------|
| Primary Range                                                                                                                                   | Linea-Rondo CFX                                                                                                                                                                                                                 |                                                                                                                                    |
| Insert Type                                                                                                                                     | 1 gang 2A Unswitched Socket                                                                                                                                                                                                     |                                                                                                                                    |
| Plate Finish                                                                                                                                    | Linea-Rondo CFX Polished Brass Frame/Bright Steel                                                                                                                                                                               |                                                                                                                                    |
| Insert Colour                                                                                                                                   | White                                                                                                                                                                                                                           |                                                                                                                                    |
| EAN13 Barcode                                                                                                                                   | 5017504430047                                                                                                                                                                                                                   |                                                                                                                                    |
| Dimensions (Nominal)                                                                                                                            | Single: Height = 91.5mm Width = 91.5mm Depth = 4.0mm                                                                                                                                                                            |                                                                                                                                    |
| Fixing Hole Centres                                                                                                                             | Box Fixing = 60.3mm Grid Fixing = CFX Clips                                                                                                                                                                                     |                                                                                                                                    |
| Minimum Wall Box Depth                                                                                                                          | 35mm                                                                                                                                                                                                                            |                                                                                                                                    |
| Switched Poles                                                                                                                                  | None                                                                                                                                                                                                                            |                                                                                                                                    |
| Current Rating                                                                                                                                  | 2 Amp                                                                                                                                                                                                                           |                                                                                                                                    |
| Voltage                                                                                                                                         | 220/250V AC                                                                                                                                                                                                                     |                                                                                                                                    |
| Maximum Load                                                                                                                                    | 2 Amp                                                                                                                                                                                                                           |                                                                                                                                    |
| Mains Frequency                                                                                                                                 | 50Hz                                                                                                                                                                                                                            |                                                                                                                                    |
| IP Rating                                                                                                                                       | IP2XD                                                                                                                                                                                                                           |                                                                                                                                    |
| Contact Gap Minimum                                                                                                                             | None                                                                                                                                                                                                                            |                                                                                                                                    |
| Terminal Capacity 1                                                                                                                             | 5 x 1mm2                                                                                                                                                                                                                        |                                                                                                                                    |
| Terminal Capacity 2                                                                                                                             | 4 x 1.5mm2                                                                                                                                                                                                                      |                                                                                                                                    |
| Terminal Capacity 3                                                                                                                             | 2 x 2.5mm2                                                                                                                                                                                                                      |                                                                                                                                    |
| Terminal Capacity 4                                                                                                                             | 1 x 4mm2                                                                                                                                                                                                                        |                                                                                                                                    |
| Earth Terminal Capacity 1                                                                                                                       | 5 x 1mm2                                                                                                                                                                                                                        |                                                                                                                                    |
| Earth Terminal Capacity 2                                                                                                                       | 4 x 1.5mm2                                                                                                                                                                                                                      |                                                                                                                                    |
| Earth Terminal Capacity 3                                                                                                                       | 2 x 2.5mm2                                                                                                                                                                                                                      |                                                                                                                                    |
| Earth Terminal Capacity 4                                                                                                                       | 1 x 4mm2                                                                                                                                                                                                                        |                                                                                                                                    |
| Product Class 1                                                                                                                                 | Must be earthed                                                                                                                                                                                                                 |                                                                                                                                    |
| Ambient Operating Temperature                                                                                                                   | -5° to +40°C                                                                                                                                                                                                                    |                                                                                                                                    |
| Recommended Location                                                                                                                            | Internal Use Only                                                                                                                                                                                                               |                                                                                                                                    |
| Maximum Installation Altitude                                                                                                                   | 2000m                                                                                                                                                                                                                           |                                                                                                                                    |
| Standard/Approval                                                                                                                               | BS 546                                                                                                                                                                                                                          |                                                                                                                                    |
| Additional Notes                                                                                                                                | Shuttered: Yes                                                                                                                                                                                                                  |                                                                                                                                    |
| Patents and Trademarks                                                                                                                          | Linea is a Registered Trade Mark No 2398665 CFX is a Registered Trade Mark No 2398667 Patent No. GB 2383375B Community Trd Mark No. 002906428 Linea-Rondo CFX is a UK Registered Design Certificate No: R21=2106349 SS2=2106350 |                                                                                                                                    |
| All products listed conform to current British or<br>European standard and the product information is<br>correct at the time of going to press. | BS EN ISO 9001 : 2015 Quality Management System. as part of Therefore, we                                                                                                                                                       | of the company to improve products our development programme.  It reserve the right to alter designs ensions without prior notice. |
| Illustrations and diagrams are reproduced within the limitations of reproduction and printing                                                   | Due to manufacturing processes we cannot guarantee an exact colour match and shadings of                                                                                                                                        | Correct as at 16 October 2018 04:12 PM<br>E&OE                                                                                     |