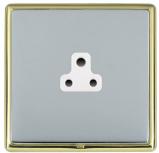

## LRXUS2PB-BSW

Linea-Rondo CFX Polished Brass Frame/Bright Steel Front 1 gang 2A Unswitched Socket White

Item Image

Wiring

Dimensions

|                                                                                                                                                 | Live                                                                                                                                                                                                                            |                                                                                                                                    |
|-------------------------------------------------------------------------------------------------------------------------------------------------|---------------------------------------------------------------------------------------------------------------------------------------------------------------------------------------------------------------------------------|------------------------------------------------------------------------------------------------------------------------------------|
| Primary Range                                                                                                                                   | Linea-Rondo CFX                                                                                                                                                                                                                 |                                                                                                                                    |
| Insert Type                                                                                                                                     | 1 gang 2A Unswitched Socket                                                                                                                                                                                                     |                                                                                                                                    |
| Plate Finish                                                                                                                                    | Linea-Rondo CFX Polished Brass Frame/Bright Steel                                                                                                                                                                               |                                                                                                                                    |
| Insert Colour                                                                                                                                   | White                                                                                                                                                                                                                           |                                                                                                                                    |
| EAN13 Barcode                                                                                                                                   | 5017504430047                                                                                                                                                                                                                   |                                                                                                                                    |
| Dimensions (Nominal)                                                                                                                            | Single: Height = 91.5mm Width = 91.5mm Depth = 4.0mm                                                                                                                                                                            |                                                                                                                                    |
| Fixing Hole Centres                                                                                                                             | Box Fixing = 60.3mm Grid Fixing = CFX Clips                                                                                                                                                                                     |                                                                                                                                    |
| Minimum Wall Box Depth                                                                                                                          | 35mm                                                                                                                                                                                                                            |                                                                                                                                    |
| Switched Poles                                                                                                                                  | None                                                                                                                                                                                                                            |                                                                                                                                    |
| Current Rating                                                                                                                                  | 2 Amp                                                                                                                                                                                                                           |                                                                                                                                    |
| Voltage                                                                                                                                         | 220/250V AC                                                                                                                                                                                                                     |                                                                                                                                    |
| Maximum Load                                                                                                                                    | 2 Amp                                                                                                                                                                                                                           |                                                                                                                                    |
| Mains Frequency                                                                                                                                 | 50Hz                                                                                                                                                                                                                            |                                                                                                                                    |
| IP Rating                                                                                                                                       | IP2XD                                                                                                                                                                                                                           |                                                                                                                                    |
| Contact Gap Minimum                                                                                                                             | None                                                                                                                                                                                                                            |                                                                                                                                    |
| Terminal Capacity 1                                                                                                                             | 5 x 1mm2                                                                                                                                                                                                                        |                                                                                                                                    |
| Terminal Capacity 2                                                                                                                             | 4 x 1.5mm2                                                                                                                                                                                                                      |                                                                                                                                    |
| Terminal Capacity 3                                                                                                                             | 2 x 2.5mm2                                                                                                                                                                                                                      |                                                                                                                                    |
| Terminal Capacity 4                                                                                                                             | 1 x 4mm2                                                                                                                                                                                                                        |                                                                                                                                    |
| Earth Terminal Capacity 1                                                                                                                       | 5 x 1mm2                                                                                                                                                                                                                        |                                                                                                                                    |
| Earth Terminal Capacity 2                                                                                                                       | 4 x 1.5mm2                                                                                                                                                                                                                      |                                                                                                                                    |
| Earth Terminal Capacity 3                                                                                                                       | 2 x 2.5mm2                                                                                                                                                                                                                      |                                                                                                                                    |
| Earth Terminal Capacity 4                                                                                                                       | 1 x 4mm2                                                                                                                                                                                                                        |                                                                                                                                    |
| Product Class 1                                                                                                                                 | Must be earthed                                                                                                                                                                                                                 |                                                                                                                                    |
| Ambient Operating Temperature                                                                                                                   | -5° to +40°C                                                                                                                                                                                                                    |                                                                                                                                    |
| Recommended Location                                                                                                                            | Internal Use Only                                                                                                                                                                                                               |                                                                                                                                    |
| Maximum Installation Altitude                                                                                                                   | 2000m                                                                                                                                                                                                                           |                                                                                                                                    |
| Standard/Approval                                                                                                                               | BS 546                                                                                                                                                                                                                          |                                                                                                                                    |
| Additional Notes                                                                                                                                | Shuttered: Yes                                                                                                                                                                                                                  |                                                                                                                                    |
| Patents and Trademarks                                                                                                                          | Linea is a Registered Trade Mark No 2398665 CFX is a Registered Trade Mark No 2398667 Patent No. GB 2383375B Community Trd Mark No. 002906428 Linea-Rondo CFX is a UK Registered Design Certificate No: R21=2106349 SS2=2106350 |                                                                                                                                    |
| All products listed conform to current British or<br>European standard and the product information is<br>correct at the time of going to press. | BS EN ISO 9001 : 2015 Quality Management System. as part of Therefore, we                                                                                                                                                       | of the company to improve products our development programme.  It reserve the right to alter designs ensions without prior notice. |
| Illustrations and diagrams are reproduced within the limitations of reproduction and printing                                                   | Due to manufacturing processes we cannot guarantee an exact colour match and shadings of                                                                                                                                        | Correct as at 16 October 2018 04:12 PM<br>E&OE                                                                                     |