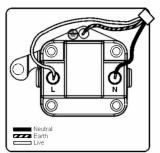

## LRXUS2PB-BSW

Linea-Rondo CFX Polished Brass Frame/Bright Steel Front 1 gang 2A Unswitched Socket White

Item Image

Wiring

Dimensions

|                                                                                                                                                 | Live                                                                                                                                                                                                                            |                                                                                                                                    |
|-------------------------------------------------------------------------------------------------------------------------------------------------|---------------------------------------------------------------------------------------------------------------------------------------------------------------------------------------------------------------------------------|------------------------------------------------------------------------------------------------------------------------------------|
| Primary Range                                                                                                                                   | Linea-Rondo CFX                                                                                                                                                                                                                 |                                                                                                                                    |
| Insert Type                                                                                                                                     | 1 gang 2A Unswitched Socket                                                                                                                                                                                                     |                                                                                                                                    |
| Plate Finish                                                                                                                                    | Linea-Rondo CFX Polished Brass Frame/Bright Steel                                                                                                                                                                               |                                                                                                                                    |
| Insert Colour                                                                                                                                   | White                                                                                                                                                                                                                           |                                                                                                                                    |
| EAN13 Barcode                                                                                                                                   | 5017504430047                                                                                                                                                                                                                   |                                                                                                                                    |
| Dimensions (Nominal)                                                                                                                            | Single: Height = 91.5mm Width = 91.5mm Depth = 4.0mm                                                                                                                                                                            |                                                                                                                                    |
| Fixing Hole Centres                                                                                                                             | Box Fixing = 60.3mm Grid Fixing = CFX Clips                                                                                                                                                                                     |                                                                                                                                    |
| Minimum Wall Box Depth                                                                                                                          | 35mm                                                                                                                                                                                                                            |                                                                                                                                    |
| Switched Poles                                                                                                                                  | None                                                                                                                                                                                                                            |                                                                                                                                    |
| Current Rating                                                                                                                                  | 2 Amp                                                                                                                                                                                                                           |                                                                                                                                    |
| Voltage                                                                                                                                         | 220/250V AC                                                                                                                                                                                                                     |                                                                                                                                    |
| Maximum Load                                                                                                                                    | 2 Amp                                                                                                                                                                                                                           |                                                                                                                                    |
| Mains Frequency                                                                                                                                 | 50Hz                                                                                                                                                                                                                            |                                                                                                                                    |
| IP Rating                                                                                                                                       | IP2XD                                                                                                                                                                                                                           |                                                                                                                                    |
| Contact Gap Minimum                                                                                                                             | None                                                                                                                                                                                                                            |                                                                                                                                    |
| Terminal Capacity 1                                                                                                                             | 5 x 1mm2                                                                                                                                                                                                                        |                                                                                                                                    |
| Terminal Capacity 2                                                                                                                             | 4 x 1.5mm2                                                                                                                                                                                                                      |                                                                                                                                    |
| Terminal Capacity 3                                                                                                                             | 2 x 2.5mm2                                                                                                                                                                                                                      |                                                                                                                                    |
| Terminal Capacity 4                                                                                                                             | 1 x 4mm2                                                                                                                                                                                                                        |                                                                                                                                    |
| Earth Terminal Capacity 1                                                                                                                       | 5 x 1mm2                                                                                                                                                                                                                        |                                                                                                                                    |
| Earth Terminal Capacity 2                                                                                                                       | 4 x 1.5mm2                                                                                                                                                                                                                      |                                                                                                                                    |
| Earth Terminal Capacity 3                                                                                                                       | 2 x 2.5mm2                                                                                                                                                                                                                      |                                                                                                                                    |
| Earth Terminal Capacity 4                                                                                                                       | 1 x 4mm2                                                                                                                                                                                                                        |                                                                                                                                    |
| Product Class 1                                                                                                                                 | Must be earthed                                                                                                                                                                                                                 |                                                                                                                                    |
| Ambient Operating Temperature                                                                                                                   | -5° to +40°C                                                                                                                                                                                                                    |                                                                                                                                    |
| Recommended Location                                                                                                                            | Internal Use Only                                                                                                                                                                                                               |                                                                                                                                    |
| Maximum Installation Altitude                                                                                                                   | 2000m                                                                                                                                                                                                                           |                                                                                                                                    |
| Standard/Approval                                                                                                                               | BS 546                                                                                                                                                                                                                          |                                                                                                                                    |
| Additional Notes                                                                                                                                | Shuttered: Yes                                                                                                                                                                                                                  |                                                                                                                                    |
| Patents and Trademarks                                                                                                                          | Linea is a Registered Trade Mark No 2398665 CFX is a Registered Trade Mark No 2398667 Patent No. GB 2383375B Community Trd Mark No. 002906428 Linea-Rondo CFX is a UK Registered Design Certificate No: R21=2106349 SS2=2106350 |                                                                                                                                    |
| All products listed conform to current British or<br>European standard and the product information is<br>correct at the time of going to press. | BS EN ISO 9001 : 2015 Quality Management System. as part of Therefore, we                                                                                                                                                       | of the company to improve products our development programme.  It reserve the right to alter designs ensions without prior notice. |
| Illustrations and diagrams are reproduced within the limitations of reproduction and printing                                                   | Due to manufacturing processes we cannot guarantee an exact colour match and shadings of                                                                                                                                        | Correct as at 16 October 2018 04:12 PM<br>E&OE                                                                                     |