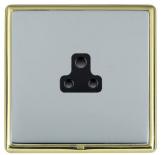

## LRXUS2PB-BSB

Linea-Rondo CFX Polished Brass Frame/Bright Steel Front 1 gang 2A Unswitched Socket Black

Item Image