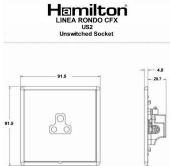

## LRXUS2PB-BSB

Linea-Rondo CFX Polished Brass Frame/Bright Steel Front 1 gang 2A Unswitched Socket Black

Item Image

## Dimensions

| Primary Range                                                                                                                                   | Linea-Rondo CFX                                                                                                                                                                                                                 |                                                                                                                                                                                          |
|-------------------------------------------------------------------------------------------------------------------------------------------------|---------------------------------------------------------------------------------------------------------------------------------------------------------------------------------------------------------------------------------|------------------------------------------------------------------------------------------------------------------------------------------------------------------------------------------|
| Insert Type                                                                                                                                     | 1 gang 2A Unswitched Socket                                                                                                                                                                                                     |                                                                                                                                                                                          |
| Plate Finish                                                                                                                                    | Linea-Rondo CFX Polished Brass Frame/Bright Steel                                                                                                                                                                               |                                                                                                                                                                                          |
| Insert Colour                                                                                                                                   | Black                                                                                                                                                                                                                           |                                                                                                                                                                                          |
| EAN13 Barcode                                                                                                                                   | 5017504431044                                                                                                                                                                                                                   |                                                                                                                                                                                          |
| Dimensions (Nominal)                                                                                                                            | Single: Height = 91.5mm Width = 91.5mm Depth = 4.0mm                                                                                                                                                                            |                                                                                                                                                                                          |
| Fixing Hole Centres                                                                                                                             | Box Fixing = 60.3mm Grid Fixing = CFX Clips                                                                                                                                                                                     |                                                                                                                                                                                          |
| Minimum Wall Box Depth                                                                                                                          | 35mm                                                                                                                                                                                                                            |                                                                                                                                                                                          |
| Switched Poles                                                                                                                                  | None                                                                                                                                                                                                                            |                                                                                                                                                                                          |
| Current Rating                                                                                                                                  | 2 Amp                                                                                                                                                                                                                           |                                                                                                                                                                                          |
| Voltage                                                                                                                                         | 220/250V AC                                                                                                                                                                                                                     |                                                                                                                                                                                          |
| Maximum Load                                                                                                                                    | 2 Amp                                                                                                                                                                                                                           |                                                                                                                                                                                          |
| Mains Frequency                                                                                                                                 | 50Hz                                                                                                                                                                                                                            |                                                                                                                                                                                          |
| IP Rating                                                                                                                                       | IP2XD                                                                                                                                                                                                                           |                                                                                                                                                                                          |
| Contact Gap Minimum                                                                                                                             | None                                                                                                                                                                                                                            |                                                                                                                                                                                          |
| Terminal Capacity 1                                                                                                                             | 5 x 1mm2                                                                                                                                                                                                                        |                                                                                                                                                                                          |
| Terminal Capacity 2                                                                                                                             | 4 x 1.5mm2                                                                                                                                                                                                                      |                                                                                                                                                                                          |
| Terminal Capacity 3                                                                                                                             | 2 x 2.5mm2                                                                                                                                                                                                                      |                                                                                                                                                                                          |
| Terminal Capacity 4                                                                                                                             | 1 x 4mm2                                                                                                                                                                                                                        |                                                                                                                                                                                          |
| Earth Terminal Capacity 1                                                                                                                       | 5 x 1mm2                                                                                                                                                                                                                        |                                                                                                                                                                                          |
| Earth Terminal Capacity 2                                                                                                                       | 4 x 1.5mm2                                                                                                                                                                                                                      |                                                                                                                                                                                          |
| Earth Terminal Capacity 3                                                                                                                       | 2 x 2.5mm2                                                                                                                                                                                                                      |                                                                                                                                                                                          |
| Earth Terminal Capacity 4                                                                                                                       | 1 x 4mm2                                                                                                                                                                                                                        |                                                                                                                                                                                          |
| Product Class 1                                                                                                                                 | Must be earthed                                                                                                                                                                                                                 |                                                                                                                                                                                          |
| Ambient Operating Temperature                                                                                                                   | -5° to +40°C                                                                                                                                                                                                                    |                                                                                                                                                                                          |
| Recommended Location                                                                                                                            | Internal Use Only                                                                                                                                                                                                               |                                                                                                                                                                                          |
| Maximum Installation Altitude                                                                                                                   | 2000m                                                                                                                                                                                                                           |                                                                                                                                                                                          |
| Standard/Approval                                                                                                                               | BS 546                                                                                                                                                                                                                          |                                                                                                                                                                                          |
| Additional Notes                                                                                                                                | Shuttered: Yes                                                                                                                                                                                                                  |                                                                                                                                                                                          |
| Patents and Trademarks                                                                                                                          | Linea is a Registered Trade Mark No 2398665 CFX is a Registered Trade Mark No 2398667 Patent No. GB 2383375B Community Trd Mark No. 002906428 Linea-Rondo CFX is a UK Registered Design Certificate No: R21=2106349 SS2=2106350 |                                                                                                                                                                                          |
| All products listed conform to current British or<br>European standard and the product information is<br>correct at the time of going to press. | All accessories are manufactured under an accredited BS EN ISO 9001 : 2015 Quality Management System.                                                                                                                           | It is the policy of the company to improve products<br>as part of our development programme.<br>Therefore, we reserve the right to alter designs<br>and dimensions without prior notice. |
| Illustrations and diagrams are reproduced within the limitations of reproduction and printing                                                   | Due to manufacturing processes we cannot guarantee an exact colour match and shadings of                                                                                                                                        | Correct as at 16 October 2018 04:12 PM<br>E&OE                                                                                                                                           |