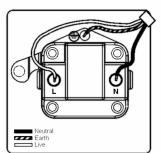

## Dimensions

| Primary Range                                                                                                                                   | Linea-Rondo CFX                                                                                                                                                                                                                 |                                                                                                                                                                                          |
|-------------------------------------------------------------------------------------------------------------------------------------------------|---------------------------------------------------------------------------------------------------------------------------------------------------------------------------------------------------------------------------------|------------------------------------------------------------------------------------------------------------------------------------------------------------------------------------------|
| Insert Type                                                                                                                                     | 1 gang 2A Unswitched Socket                                                                                                                                                                                                     |                                                                                                                                                                                          |
| Plate Finish                                                                                                                                    | Linea-Rondo CFX Polished Brass Frame/Bright Steel                                                                                                                                                                               |                                                                                                                                                                                          |
| Insert Colour                                                                                                                                   | Black                                                                                                                                                                                                                           |                                                                                                                                                                                          |
| EAN13 Barcode                                                                                                                                   | 5017504431044                                                                                                                                                                                                                   |                                                                                                                                                                                          |
| Dimensions (Nominal)                                                                                                                            | Single: Height = 91.5mm Width = 91.5mm Depth = 4.0mm                                                                                                                                                                            |                                                                                                                                                                                          |
| Fixing Hole Centres                                                                                                                             | Box Fixing = 60.3mm Grid Fixing = CFX Clips                                                                                                                                                                                     |                                                                                                                                                                                          |
| Minimum Wall Box Depth                                                                                                                          | 35mm                                                                                                                                                                                                                            |                                                                                                                                                                                          |
| Switched Poles                                                                                                                                  | None                                                                                                                                                                                                                            |                                                                                                                                                                                          |
| Current Rating                                                                                                                                  | 2 Amp                                                                                                                                                                                                                           |                                                                                                                                                                                          |
| Voltage                                                                                                                                         | 220/250V AC                                                                                                                                                                                                                     |                                                                                                                                                                                          |
| Maximum Load                                                                                                                                    | 2 Amp                                                                                                                                                                                                                           |                                                                                                                                                                                          |
| Mains Frequency                                                                                                                                 | 50Hz                                                                                                                                                                                                                            |                                                                                                                                                                                          |
| IP Rating                                                                                                                                       | IP2XD                                                                                                                                                                                                                           |                                                                                                                                                                                          |
| Contact Gap Minimum                                                                                                                             | None                                                                                                                                                                                                                            |                                                                                                                                                                                          |
| Terminal Capacity 1                                                                                                                             | 5 x 1mm2                                                                                                                                                                                                                        |                                                                                                                                                                                          |
| Terminal Capacity 2                                                                                                                             | 4 x 1.5mm2                                                                                                                                                                                                                      |                                                                                                                                                                                          |
| Terminal Capacity 3                                                                                                                             | 2 x 2.5mm2                                                                                                                                                                                                                      |                                                                                                                                                                                          |
| Terminal Capacity 4                                                                                                                             | 1 x 4mm2                                                                                                                                                                                                                        |                                                                                                                                                                                          |
| Earth Terminal Capacity 1                                                                                                                       | 5 x 1mm2                                                                                                                                                                                                                        |                                                                                                                                                                                          |
| Earth Terminal Capacity 2                                                                                                                       | 4 x 1.5mm2                                                                                                                                                                                                                      |                                                                                                                                                                                          |
| Earth Terminal Capacity 3                                                                                                                       | 2 x 2.5mm2                                                                                                                                                                                                                      |                                                                                                                                                                                          |
| Earth Terminal Capacity 4                                                                                                                       | 1 x 4mm2                                                                                                                                                                                                                        |                                                                                                                                                                                          |
| Product Class 1                                                                                                                                 | Must be earthed                                                                                                                                                                                                                 |                                                                                                                                                                                          |
| Ambient Operating Temperature                                                                                                                   | -5° to +40°C                                                                                                                                                                                                                    |                                                                                                                                                                                          |
| Recommended Location                                                                                                                            | Internal Use Only                                                                                                                                                                                                               |                                                                                                                                                                                          |
| Maximum Installation Altitude                                                                                                                   | 2000m                                                                                                                                                                                                                           |                                                                                                                                                                                          |
| Standard/Approval                                                                                                                               | BS 546                                                                                                                                                                                                                          |                                                                                                                                                                                          |
| Additional Notes                                                                                                                                | Shuttered: Yes                                                                                                                                                                                                                  |                                                                                                                                                                                          |
| Patents and Trademarks                                                                                                                          | Linea is a Registered Trade Mark No 2398665 CFX is a Registered Trade Mark No 2398667 Patent No. GB 2383375B Community Trd Mark No. 002906428 Linea-Rondo CFX is a UK Registered Design Certificate No: R21=2106349 SS2=2106350 |                                                                                                                                                                                          |
| All products listed conform to current British or<br>European standard and the product information is<br>correct at the time of going to press. | All accessories are manufactured under an accredited BS EN ISO 9001 : 2015 Quality Management System.                                                                                                                           | It is the policy of the company to improve products<br>as part of our development programme.<br>Therefore, we reserve the right to alter designs<br>and dimensions without prior notice. |
| Illustrations and diagrams are reproduced within the limitations of reproduction and printing                                                   | Due to manufacturing processes we cannot guarantee an exact colour match and shadings of                                                                                                                                        | Correct as at 16 October 2018 04:12 PM<br>E&OE                                                                                                                                           |