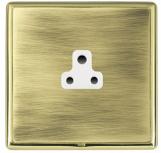

## **LRXUS2PB-ABW**

Linea-Rondo CFX Polished Brass Frame/Antique Brass Front 1 gang 2A Unswitched Socket White

Item Image

Wiring

Dimensions

|                                                                                                                                                 | Live                                                                                                                                                                                                                            |                                                                                                                                                                                  |
|-------------------------------------------------------------------------------------------------------------------------------------------------|---------------------------------------------------------------------------------------------------------------------------------------------------------------------------------------------------------------------------------|----------------------------------------------------------------------------------------------------------------------------------------------------------------------------------|
| Primary Range                                                                                                                                   | Linea-Rondo CFX                                                                                                                                                                                                                 |                                                                                                                                                                                  |
| Insert Type                                                                                                                                     | 1 gang 2A Unswitched Socket                                                                                                                                                                                                     |                                                                                                                                                                                  |
| Plate Finish                                                                                                                                    | Linea-Rondo CFX Polished Brass Frame/Antique Brass                                                                                                                                                                              |                                                                                                                                                                                  |
| Insert Colour                                                                                                                                   | White                                                                                                                                                                                                                           |                                                                                                                                                                                  |
| EAN13 Barcode                                                                                                                                   | 5017504420048                                                                                                                                                                                                                   |                                                                                                                                                                                  |
| Dimensions (Nominal)                                                                                                                            | Single: Height = 91.5mm Width = 91.5mm Depth = 4.0mm                                                                                                                                                                            |                                                                                                                                                                                  |
| Fixing Hole Centres                                                                                                                             | Box Fixing = 60.3mm Grid Fixing = CFX Clips                                                                                                                                                                                     |                                                                                                                                                                                  |
| Minimum Wall Box Depth                                                                                                                          | 35mm                                                                                                                                                                                                                            |                                                                                                                                                                                  |
| Switched Poles                                                                                                                                  | None                                                                                                                                                                                                                            |                                                                                                                                                                                  |
| Current Rating                                                                                                                                  | 2 Amp                                                                                                                                                                                                                           |                                                                                                                                                                                  |
| Voltage                                                                                                                                         | 220/250V AC                                                                                                                                                                                                                     |                                                                                                                                                                                  |
| Maximum Load                                                                                                                                    | 2 Amp                                                                                                                                                                                                                           |                                                                                                                                                                                  |
| Mains Frequency                                                                                                                                 | 50Hz                                                                                                                                                                                                                            |                                                                                                                                                                                  |
| IP Rating                                                                                                                                       | IP2XD                                                                                                                                                                                                                           |                                                                                                                                                                                  |
| Contact Gap Minimum                                                                                                                             | None                                                                                                                                                                                                                            |                                                                                                                                                                                  |
| Terminal Capacity 1                                                                                                                             | 5 x 1mm2                                                                                                                                                                                                                        |                                                                                                                                                                                  |
| Terminal Capacity 2                                                                                                                             | 4 x 1.5mm2                                                                                                                                                                                                                      |                                                                                                                                                                                  |
| Terminal Capacity 3                                                                                                                             | 2 x 2.5mm2                                                                                                                                                                                                                      |                                                                                                                                                                                  |
| Terminal Capacity 4                                                                                                                             | 1 x 4mm2                                                                                                                                                                                                                        |                                                                                                                                                                                  |
| Earth Terminal Capacity 1                                                                                                                       | 5 x 1mm2                                                                                                                                                                                                                        |                                                                                                                                                                                  |
| Earth Terminal Capacity 2                                                                                                                       | 4 x 1.5mm2                                                                                                                                                                                                                      |                                                                                                                                                                                  |
| Earth Terminal Capacity 3                                                                                                                       | 2 x 2.5mm2                                                                                                                                                                                                                      |                                                                                                                                                                                  |
| Earth Terminal Capacity 4                                                                                                                       | 1 x 4mm2                                                                                                                                                                                                                        |                                                                                                                                                                                  |
| Product Class 1                                                                                                                                 | Must be earthed                                                                                                                                                                                                                 |                                                                                                                                                                                  |
| Ambient Operating Temperature                                                                                                                   | -5° to +40°C                                                                                                                                                                                                                    |                                                                                                                                                                                  |
| Recommended Location                                                                                                                            | Internal Use Only                                                                                                                                                                                                               |                                                                                                                                                                                  |
| Maximum Installation Altitude                                                                                                                   | 2000m                                                                                                                                                                                                                           |                                                                                                                                                                                  |
| Standard/Approval                                                                                                                               | BS 546                                                                                                                                                                                                                          |                                                                                                                                                                                  |
| Additional Notes                                                                                                                                | Shuttered: Yes                                                                                                                                                                                                                  |                                                                                                                                                                                  |
| Patents and Trademarks                                                                                                                          | Linea is a Registered Trade Mark No 2398665 CFX is a Registered Trade Mark No 2398667 Patent No. GB 2383375B Community Trd Mark No. 002906428 Linea-Rondo CFX is a UK Registered Design Certificate No: R21=2106349 SS2=2106350 |                                                                                                                                                                                  |
| All products listed conform to current British or<br>European standard and the product information is<br>correct at the time of going to press. | All accessories are manufactured under an accredited BS EN ISO 9001 : 2015 Quality Management System.                                                                                                                           | It is the policy of the company to improve products as part of our development programme.  Therefore, we reserve the right to alter designs and dimensions without prior notice. |
| Illustrations and diagrams are reproduced within the limitations of reproduction and printing process and are not binding.                      | Due to manufacturing processes we cannot guarantee an exact colour match and shadings of of certain finishes.                                                                                                                   | Correct as at 16 October 2018 04:12 PM<br>E&OE                                                                                                                                   |