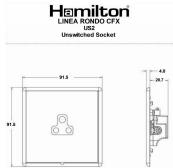

## **LRXUS2PB-ABW**

Linea-Rondo CFX Polished Brass Frame/Antique Brass Front 1 gang 2A Unswitched Socket White

Item Image

Wiring

Dimensions

|                                                                                                                                                 | Live                                                                                                                                                                                                                            |                                                                                                                                                                                  |
|-------------------------------------------------------------------------------------------------------------------------------------------------|---------------------------------------------------------------------------------------------------------------------------------------------------------------------------------------------------------------------------------|----------------------------------------------------------------------------------------------------------------------------------------------------------------------------------|
| Primary Range                                                                                                                                   | Linea-Rondo CFX                                                                                                                                                                                                                 |                                                                                                                                                                                  |
| Insert Type                                                                                                                                     | 1 gang 2A Unswitched Socket                                                                                                                                                                                                     |                                                                                                                                                                                  |
| Plate Finish                                                                                                                                    | Linea-Rondo CFX Polished Brass Frame/Antique Brass                                                                                                                                                                              |                                                                                                                                                                                  |
| Insert Colour                                                                                                                                   | White                                                                                                                                                                                                                           |                                                                                                                                                                                  |
| EAN13 Barcode                                                                                                                                   | 5017504420048                                                                                                                                                                                                                   |                                                                                                                                                                                  |
| Dimensions (Nominal)                                                                                                                            | Single: Height = 91.5mm Width = 91.5mm Depth = 4.0mm                                                                                                                                                                            |                                                                                                                                                                                  |
| Fixing Hole Centres                                                                                                                             | Box Fixing = 60.3mm Grid Fixing = CFX Clips                                                                                                                                                                                     |                                                                                                                                                                                  |
| Minimum Wall Box Depth                                                                                                                          | 35mm                                                                                                                                                                                                                            |                                                                                                                                                                                  |
| Switched Poles                                                                                                                                  | None                                                                                                                                                                                                                            |                                                                                                                                                                                  |
| Current Rating                                                                                                                                  | 2 Amp                                                                                                                                                                                                                           |                                                                                                                                                                                  |
| Voltage                                                                                                                                         | 220/250V AC                                                                                                                                                                                                                     |                                                                                                                                                                                  |
| Maximum Load                                                                                                                                    | 2 Amp                                                                                                                                                                                                                           |                                                                                                                                                                                  |
| Mains Frequency                                                                                                                                 | 50Hz                                                                                                                                                                                                                            |                                                                                                                                                                                  |
| IP Rating                                                                                                                                       | IP2XD                                                                                                                                                                                                                           |                                                                                                                                                                                  |
| Contact Gap Minimum                                                                                                                             | None                                                                                                                                                                                                                            |                                                                                                                                                                                  |
| Terminal Capacity 1                                                                                                                             | 5 x 1mm2                                                                                                                                                                                                                        |                                                                                                                                                                                  |
| Terminal Capacity 2                                                                                                                             | 4 x 1.5mm2                                                                                                                                                                                                                      |                                                                                                                                                                                  |
| Terminal Capacity 3                                                                                                                             | 2 x 2.5mm2                                                                                                                                                                                                                      |                                                                                                                                                                                  |
| Terminal Capacity 4                                                                                                                             | 1 x 4mm2                                                                                                                                                                                                                        |                                                                                                                                                                                  |
| Earth Terminal Capacity 1                                                                                                                       | 5 x 1mm2                                                                                                                                                                                                                        |                                                                                                                                                                                  |
| Earth Terminal Capacity 2                                                                                                                       | 4 x 1.5mm2                                                                                                                                                                                                                      |                                                                                                                                                                                  |
| Earth Terminal Capacity 3                                                                                                                       | 2 x 2.5mm2                                                                                                                                                                                                                      |                                                                                                                                                                                  |
| Earth Terminal Capacity 4                                                                                                                       | 1 x 4mm2                                                                                                                                                                                                                        |                                                                                                                                                                                  |
| Product Class 1                                                                                                                                 | Must be earthed                                                                                                                                                                                                                 |                                                                                                                                                                                  |
| Ambient Operating Temperature                                                                                                                   | -5° to +40°C                                                                                                                                                                                                                    |                                                                                                                                                                                  |
| Recommended Location                                                                                                                            | Internal Use Only                                                                                                                                                                                                               |                                                                                                                                                                                  |
| Maximum Installation Altitude                                                                                                                   | 2000m                                                                                                                                                                                                                           |                                                                                                                                                                                  |
| Standard/Approval                                                                                                                               | BS 546                                                                                                                                                                                                                          |                                                                                                                                                                                  |
| Additional Notes                                                                                                                                | Shuttered: Yes                                                                                                                                                                                                                  |                                                                                                                                                                                  |
| Patents and Trademarks                                                                                                                          | Linea is a Registered Trade Mark No 2398665 CFX is a Registered Trade Mark No 2398667 Patent No. GB 2383375B Community Trd Mark No. 002906428 Linea-Rondo CFX is a UK Registered Design Certificate No: R21=2106349 SS2=2106350 |                                                                                                                                                                                  |
| All products listed conform to current British or<br>European standard and the product information is<br>correct at the time of going to press. | All accessories are manufactured under an accredited BS EN ISO 9001 : 2015 Quality Management System.                                                                                                                           | It is the policy of the company to improve products as part of our development programme.  Therefore, we reserve the right to alter designs and dimensions without prior notice. |
| Illustrations and diagrams are reproduced within the limitations of reproduction and printing process and are not binding.                      | Due to manufacturing processes we cannot guarantee an exact colour match and shadings of of certain finishes.                                                                                                                   | Correct as at 16 October 2018 04:12 PM<br>E&OE                                                                                                                                   |