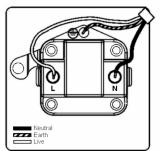

## **LRXUS2PB-ABW**

Linea-Rondo CFX Polished Brass Frame/Antique Brass Front 1 gang 2A Unswitched Socket White

Item Image

Wiring

Dimensions

|                                                                                                                                                 | Live                                                                                                                                                                                                                            |                                                                                                                                                                                  |
|-------------------------------------------------------------------------------------------------------------------------------------------------|---------------------------------------------------------------------------------------------------------------------------------------------------------------------------------------------------------------------------------|----------------------------------------------------------------------------------------------------------------------------------------------------------------------------------|
| Primary Range                                                                                                                                   | Linea-Rondo CFX                                                                                                                                                                                                                 |                                                                                                                                                                                  |
| Insert Type                                                                                                                                     | 1 gang 2A Unswitched Socket                                                                                                                                                                                                     |                                                                                                                                                                                  |
| Plate Finish                                                                                                                                    | Linea-Rondo CFX Polished Brass Frame/Antique Brass                                                                                                                                                                              |                                                                                                                                                                                  |
| Insert Colour                                                                                                                                   | White                                                                                                                                                                                                                           |                                                                                                                                                                                  |
| EAN13 Barcode                                                                                                                                   | 5017504420048                                                                                                                                                                                                                   |                                                                                                                                                                                  |
| Dimensions (Nominal)                                                                                                                            | Single: Height = 91.5mm Width = 91.5mm Depth = 4.0mm                                                                                                                                                                            |                                                                                                                                                                                  |
| Fixing Hole Centres                                                                                                                             | Box Fixing = 60.3mm Grid Fixing = CFX Clips                                                                                                                                                                                     |                                                                                                                                                                                  |
| Minimum Wall Box Depth                                                                                                                          | 35mm                                                                                                                                                                                                                            |                                                                                                                                                                                  |
| Switched Poles                                                                                                                                  | None                                                                                                                                                                                                                            |                                                                                                                                                                                  |
| Current Rating                                                                                                                                  | 2 Amp                                                                                                                                                                                                                           |                                                                                                                                                                                  |
| Voltage                                                                                                                                         | 220/250V AC                                                                                                                                                                                                                     |                                                                                                                                                                                  |
| Maximum Load                                                                                                                                    | 2 Amp                                                                                                                                                                                                                           |                                                                                                                                                                                  |
| Mains Frequency                                                                                                                                 | 50Hz                                                                                                                                                                                                                            |                                                                                                                                                                                  |
| IP Rating                                                                                                                                       | IP2XD                                                                                                                                                                                                                           |                                                                                                                                                                                  |
| Contact Gap Minimum                                                                                                                             | None                                                                                                                                                                                                                            |                                                                                                                                                                                  |
| Terminal Capacity 1                                                                                                                             | 5 x 1mm2                                                                                                                                                                                                                        |                                                                                                                                                                                  |
| Terminal Capacity 2                                                                                                                             | 4 x 1.5mm2                                                                                                                                                                                                                      |                                                                                                                                                                                  |
| Terminal Capacity 3                                                                                                                             | 2 x 2.5mm2                                                                                                                                                                                                                      |                                                                                                                                                                                  |
| Terminal Capacity 4                                                                                                                             | 1 x 4mm2                                                                                                                                                                                                                        |                                                                                                                                                                                  |
| Earth Terminal Capacity 1                                                                                                                       | 5 x 1mm2                                                                                                                                                                                                                        |                                                                                                                                                                                  |
| Earth Terminal Capacity 2                                                                                                                       | 4 x 1.5mm2                                                                                                                                                                                                                      |                                                                                                                                                                                  |
| Earth Terminal Capacity 3                                                                                                                       | 2 x 2.5mm2                                                                                                                                                                                                                      |                                                                                                                                                                                  |
| Earth Terminal Capacity 4                                                                                                                       | 1 x 4mm2                                                                                                                                                                                                                        |                                                                                                                                                                                  |
| Product Class 1                                                                                                                                 | Must be earthed                                                                                                                                                                                                                 |                                                                                                                                                                                  |
| Ambient Operating Temperature                                                                                                                   | -5° to +40°C                                                                                                                                                                                                                    |                                                                                                                                                                                  |
| Recommended Location                                                                                                                            | Internal Use Only                                                                                                                                                                                                               |                                                                                                                                                                                  |
| Maximum Installation Altitude                                                                                                                   | 2000m                                                                                                                                                                                                                           |                                                                                                                                                                                  |
| Standard/Approval                                                                                                                               | BS 546                                                                                                                                                                                                                          |                                                                                                                                                                                  |
| Additional Notes                                                                                                                                | Shuttered: Yes                                                                                                                                                                                                                  |                                                                                                                                                                                  |
| Patents and Trademarks                                                                                                                          | Linea is a Registered Trade Mark No 2398665 CFX is a Registered Trade Mark No 2398667 Patent No. GB 2383375B Community Trd Mark No. 002906428 Linea-Rondo CFX is a UK Registered Design Certificate No: R21=2106349 SS2=2106350 |                                                                                                                                                                                  |
| All products listed conform to current British or<br>European standard and the product information is<br>correct at the time of going to press. | All accessories are manufactured under an accredited BS EN ISO 9001 : 2015 Quality Management System.                                                                                                                           | It is the policy of the company to improve products as part of our development programme.  Therefore, we reserve the right to alter designs and dimensions without prior notice. |
| Illustrations and diagrams are reproduced within the limitations of reproduction and printing process and are not binding.                      | Due to manufacturing processes we cannot guarantee an exact colour match and shadings of of certain finishes.                                                                                                                   | Correct as at 16 October 2018 04:12 PM<br>E&OE                                                                                                                                   |