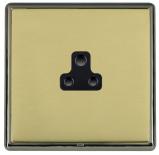

## LRXUS2BK-PBB

Linea-Rondo CFX Black Nickel Frame/Polished Brass Front 1 gang 2A Unswitched Socket Black

Item Image

Wiring

Dimensions

| Primary Range                                                                                                                                   | Linea-Rondo CFX                                                                                                                                                                                                                 |                                                                                                                                                                                          |
|-------------------------------------------------------------------------------------------------------------------------------------------------|---------------------------------------------------------------------------------------------------------------------------------------------------------------------------------------------------------------------------------|------------------------------------------------------------------------------------------------------------------------------------------------------------------------------------------|
| Insert Type                                                                                                                                     | 1 gang 2A Unswitched Socket                                                                                                                                                                                                     |                                                                                                                                                                                          |
| Plate Finish                                                                                                                                    | Linea-Rondo CFX Black Nickel Frame/Polished Brass                                                                                                                                                                               |                                                                                                                                                                                          |
| Insert Colour                                                                                                                                   | Black                                                                                                                                                                                                                           |                                                                                                                                                                                          |
| EAN13 Barcode                                                                                                                                   | 5017504381042                                                                                                                                                                                                                   |                                                                                                                                                                                          |
| Dimensions (Nominal)                                                                                                                            | Single: Height = 91.5mm Width = 91.5mm Depth = 4.0mm                                                                                                                                                                            |                                                                                                                                                                                          |
| Fixing Hole Centres                                                                                                                             | Box Fixing = 60.3mm Grid Fixing = CFX Clips                                                                                                                                                                                     |                                                                                                                                                                                          |
| Minimum Wall Box Depth                                                                                                                          | 35mm                                                                                                                                                                                                                            |                                                                                                                                                                                          |
| Switched Poles                                                                                                                                  | None                                                                                                                                                                                                                            |                                                                                                                                                                                          |
| Current Rating                                                                                                                                  | 2 Amp                                                                                                                                                                                                                           |                                                                                                                                                                                          |
| Voltage                                                                                                                                         | 220/250V AC                                                                                                                                                                                                                     |                                                                                                                                                                                          |
| Maximum Load                                                                                                                                    | 2 Amp                                                                                                                                                                                                                           |                                                                                                                                                                                          |
| Mains Frequency                                                                                                                                 | 50Hz                                                                                                                                                                                                                            |                                                                                                                                                                                          |
| IP Rating                                                                                                                                       | IP2XD                                                                                                                                                                                                                           |                                                                                                                                                                                          |
| Contact Gap Minimum                                                                                                                             | None                                                                                                                                                                                                                            |                                                                                                                                                                                          |
| Terminal Capacity 1                                                                                                                             | 5 x 1mm2                                                                                                                                                                                                                        |                                                                                                                                                                                          |
| Terminal Capacity 2                                                                                                                             | 4 x 1.5mm2                                                                                                                                                                                                                      |                                                                                                                                                                                          |
| Terminal Capacity 3                                                                                                                             | 2 x 2.5mm2                                                                                                                                                                                                                      |                                                                                                                                                                                          |
| Terminal Capacity 4                                                                                                                             | 1 x 4mm2                                                                                                                                                                                                                        |                                                                                                                                                                                          |
| Earth Terminal Capacity 1                                                                                                                       | 5 x 1mm2                                                                                                                                                                                                                        |                                                                                                                                                                                          |
| Earth Terminal Capacity 2                                                                                                                       | 4 x 1.5mm2                                                                                                                                                                                                                      |                                                                                                                                                                                          |
| Earth Terminal Capacity 3                                                                                                                       | 2 x 2.5mm2                                                                                                                                                                                                                      |                                                                                                                                                                                          |
| Earth Terminal Capacity 4                                                                                                                       | 1 x 4mm2                                                                                                                                                                                                                        |                                                                                                                                                                                          |
| Product Class 1                                                                                                                                 | Must be earthed                                                                                                                                                                                                                 |                                                                                                                                                                                          |
| Ambient Operating Temperature                                                                                                                   | -5° to +40°C                                                                                                                                                                                                                    |                                                                                                                                                                                          |
| Recommended Location                                                                                                                            | Internal Use Only                                                                                                                                                                                                               |                                                                                                                                                                                          |
| Maximum Installation Altitude                                                                                                                   | 2000m                                                                                                                                                                                                                           |                                                                                                                                                                                          |
| Standard/Approval                                                                                                                               | BS 546                                                                                                                                                                                                                          |                                                                                                                                                                                          |
| Additional Notes                                                                                                                                | Shuttered: Yes                                                                                                                                                                                                                  |                                                                                                                                                                                          |
| Patents and Trademarks                                                                                                                          | Linea is a Registered Trade Mark No 2398665 CFX is a Registered Trade Mark No 2398667 Patent No. GB 2383375B Community Trd Mark No. 002906428 Linea-Rondo CFX is a UK Registered Design Certificate No: R21=2106349 SS2=2106350 |                                                                                                                                                                                          |
| All products listed conform to current British or<br>European standard and the product information is<br>correct at the time of going to press. | All accessories are manufactured under an accredited BS EN ISO 9001 : 2015 Quality Management System.                                                                                                                           | It is the policy of the company to improve products<br>as part of our development programme.<br>Therefore, we reserve the right to alter designs<br>and dimensions without prior notice. |
| Illustrations and diagrams are reproduced within the limitations of reproduction and printing                                                   | Due to manufacturing processes we cannot guarantee an exact colour match and shadings of                                                                                                                                        | Correct as at 16 October 2018 04:12 PM<br>E&OE                                                                                                                                           |