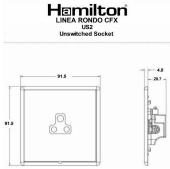

## LRXUS2BK-PBB

Linea-Rondo CFX Black Nickel Frame/Polished Brass Front 1 gang 2A Unswitched Socket Black

Item Image

Wiring

Dimensions

| Primary Range                                                                                                                                   | Linea-Rondo CFX                                                                                                                                                                                                                 |                                                                                                                                                                                          |
|-------------------------------------------------------------------------------------------------------------------------------------------------|---------------------------------------------------------------------------------------------------------------------------------------------------------------------------------------------------------------------------------|------------------------------------------------------------------------------------------------------------------------------------------------------------------------------------------|
| Insert Type                                                                                                                                     | 1 gang 2A Unswitched Socket                                                                                                                                                                                                     |                                                                                                                                                                                          |
| Plate Finish                                                                                                                                    | Linea-Rondo CFX Black Nickel Frame/Polished Brass                                                                                                                                                                               |                                                                                                                                                                                          |
| Insert Colour                                                                                                                                   | Black                                                                                                                                                                                                                           |                                                                                                                                                                                          |
| EAN13 Barcode                                                                                                                                   | 5017504381042                                                                                                                                                                                                                   |                                                                                                                                                                                          |
| Dimensions (Nominal)                                                                                                                            | Single: Height = 91.5mm Width = 91.5mm Depth = 4.0mm                                                                                                                                                                            |                                                                                                                                                                                          |
| Fixing Hole Centres                                                                                                                             | Box Fixing = 60.3mm Grid Fixing = CFX Clips                                                                                                                                                                                     |                                                                                                                                                                                          |
| Minimum Wall Box Depth                                                                                                                          | 35mm                                                                                                                                                                                                                            |                                                                                                                                                                                          |
| Switched Poles                                                                                                                                  | None                                                                                                                                                                                                                            |                                                                                                                                                                                          |
| Current Rating                                                                                                                                  | 2 Amp                                                                                                                                                                                                                           |                                                                                                                                                                                          |
| Voltage                                                                                                                                         | 220/250V AC                                                                                                                                                                                                                     |                                                                                                                                                                                          |
| Maximum Load                                                                                                                                    | 2 Amp                                                                                                                                                                                                                           |                                                                                                                                                                                          |
| Mains Frequency                                                                                                                                 | 50Hz                                                                                                                                                                                                                            |                                                                                                                                                                                          |
| IP Rating                                                                                                                                       | IP2XD                                                                                                                                                                                                                           |                                                                                                                                                                                          |
| Contact Gap Minimum                                                                                                                             | None                                                                                                                                                                                                                            |                                                                                                                                                                                          |
| Terminal Capacity 1                                                                                                                             | 5 x 1mm2                                                                                                                                                                                                                        |                                                                                                                                                                                          |
| Terminal Capacity 2                                                                                                                             | 4 x 1.5mm2                                                                                                                                                                                                                      |                                                                                                                                                                                          |
| Terminal Capacity 3                                                                                                                             | 2 x 2.5mm2                                                                                                                                                                                                                      |                                                                                                                                                                                          |
| Terminal Capacity 4                                                                                                                             | 1 x 4mm2                                                                                                                                                                                                                        |                                                                                                                                                                                          |
| Earth Terminal Capacity 1                                                                                                                       | 5 x 1mm2                                                                                                                                                                                                                        |                                                                                                                                                                                          |
| Earth Terminal Capacity 2                                                                                                                       | 4 x 1.5mm2                                                                                                                                                                                                                      |                                                                                                                                                                                          |
| Earth Terminal Capacity 3                                                                                                                       | 2 x 2.5mm2                                                                                                                                                                                                                      |                                                                                                                                                                                          |
| Earth Terminal Capacity 4                                                                                                                       | 1 x 4mm2                                                                                                                                                                                                                        |                                                                                                                                                                                          |
| Product Class 1                                                                                                                                 | Must be earthed                                                                                                                                                                                                                 |                                                                                                                                                                                          |
| Ambient Operating Temperature                                                                                                                   | -5° to +40°C                                                                                                                                                                                                                    |                                                                                                                                                                                          |
| Recommended Location                                                                                                                            | Internal Use Only                                                                                                                                                                                                               |                                                                                                                                                                                          |
| Maximum Installation Altitude                                                                                                                   | 2000m                                                                                                                                                                                                                           |                                                                                                                                                                                          |
| Standard/Approval                                                                                                                               | BS 546                                                                                                                                                                                                                          |                                                                                                                                                                                          |
| Additional Notes                                                                                                                                | Shuttered: Yes                                                                                                                                                                                                                  |                                                                                                                                                                                          |
| Patents and Trademarks                                                                                                                          | Linea is a Registered Trade Mark No 2398665 CFX is a Registered Trade Mark No 2398667 Patent No. GB 2383375B Community Trd Mark No. 002906428 Linea-Rondo CFX is a UK Registered Design Certificate No: R21=2106349 SS2=2106350 |                                                                                                                                                                                          |
| All products listed conform to current British or<br>European standard and the product information is<br>correct at the time of going to press. | All accessories are manufactured under an accredited BS EN ISO 9001 : 2015 Quality Management System.                                                                                                                           | It is the policy of the company to improve products<br>as part of our development programme.<br>Therefore, we reserve the right to alter designs<br>and dimensions without prior notice. |
| Illustrations and diagrams are reproduced within the limitations of reproduction and printing                                                   | Due to manufacturing processes we cannot guarantee an exact colour match and shadings of                                                                                                                                        | Correct as at 16 October 2018 04:12 PM<br>E&OE                                                                                                                                           |