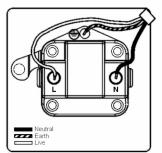

## LRXUS2BK-PBB

Linea-Rondo CFX Black Nickel Frame/Polished Brass Front 1 gang 2A Unswitched Socket Black

Item Image

Wiring

Dimensions

| Primary Range                                                                                                                                   | Linea-Rondo CFX                                                                                                                                                                                                                 |                                                                                                                                                                                          |
|-------------------------------------------------------------------------------------------------------------------------------------------------|---------------------------------------------------------------------------------------------------------------------------------------------------------------------------------------------------------------------------------|------------------------------------------------------------------------------------------------------------------------------------------------------------------------------------------|
| Insert Type                                                                                                                                     | 1 gang 2A Unswitched Socket                                                                                                                                                                                                     |                                                                                                                                                                                          |
| Plate Finish                                                                                                                                    | Linea-Rondo CFX Black Nickel Frame/Polished Brass                                                                                                                                                                               |                                                                                                                                                                                          |
| Insert Colour                                                                                                                                   | Black                                                                                                                                                                                                                           |                                                                                                                                                                                          |
| EAN13 Barcode                                                                                                                                   | 5017504381042                                                                                                                                                                                                                   |                                                                                                                                                                                          |
| Dimensions (Nominal)                                                                                                                            | Single: Height = 91.5mm Width = 91.5mm Depth = 4.0mm                                                                                                                                                                            |                                                                                                                                                                                          |
| Fixing Hole Centres                                                                                                                             | Box Fixing = 60.3mm Grid Fixing = CFX Clips                                                                                                                                                                                     |                                                                                                                                                                                          |
| Minimum Wall Box Depth                                                                                                                          | 35mm                                                                                                                                                                                                                            |                                                                                                                                                                                          |
| Switched Poles                                                                                                                                  | None                                                                                                                                                                                                                            |                                                                                                                                                                                          |
| Current Rating                                                                                                                                  | 2 Amp                                                                                                                                                                                                                           |                                                                                                                                                                                          |
| Voltage                                                                                                                                         | 220/250V AC                                                                                                                                                                                                                     |                                                                                                                                                                                          |
| Maximum Load                                                                                                                                    | 2 Amp                                                                                                                                                                                                                           |                                                                                                                                                                                          |
| Mains Frequency                                                                                                                                 | 50Hz                                                                                                                                                                                                                            |                                                                                                                                                                                          |
| IP Rating                                                                                                                                       | IP2XD                                                                                                                                                                                                                           |                                                                                                                                                                                          |
| Contact Gap Minimum                                                                                                                             | None                                                                                                                                                                                                                            |                                                                                                                                                                                          |
| Terminal Capacity 1                                                                                                                             | 5 x 1mm2                                                                                                                                                                                                                        |                                                                                                                                                                                          |
| Terminal Capacity 2                                                                                                                             | 4 x 1.5mm2                                                                                                                                                                                                                      |                                                                                                                                                                                          |
| Terminal Capacity 3                                                                                                                             | 2 x 2.5mm2                                                                                                                                                                                                                      |                                                                                                                                                                                          |
| Terminal Capacity 4                                                                                                                             | 1 x 4mm2                                                                                                                                                                                                                        |                                                                                                                                                                                          |
| Earth Terminal Capacity 1                                                                                                                       | 5 x 1mm2                                                                                                                                                                                                                        |                                                                                                                                                                                          |
| Earth Terminal Capacity 2                                                                                                                       | 4 x 1.5mm2                                                                                                                                                                                                                      |                                                                                                                                                                                          |
| Earth Terminal Capacity 3                                                                                                                       | 2 x 2.5mm2                                                                                                                                                                                                                      |                                                                                                                                                                                          |
| Earth Terminal Capacity 4                                                                                                                       | 1 x 4mm2                                                                                                                                                                                                                        |                                                                                                                                                                                          |
| Product Class 1                                                                                                                                 | Must be earthed                                                                                                                                                                                                                 |                                                                                                                                                                                          |
| Ambient Operating Temperature                                                                                                                   | -5° to +40°C                                                                                                                                                                                                                    |                                                                                                                                                                                          |
| Recommended Location                                                                                                                            | Internal Use Only                                                                                                                                                                                                               |                                                                                                                                                                                          |
| Maximum Installation Altitude                                                                                                                   | 2000m                                                                                                                                                                                                                           |                                                                                                                                                                                          |
| Standard/Approval                                                                                                                               | BS 546                                                                                                                                                                                                                          |                                                                                                                                                                                          |
| Additional Notes                                                                                                                                | Shuttered: Yes                                                                                                                                                                                                                  |                                                                                                                                                                                          |
| Patents and Trademarks                                                                                                                          | Linea is a Registered Trade Mark No 2398665 CFX is a Registered Trade Mark No 2398667 Patent No. GB 2383375B Community Trd Mark No. 002906428 Linea-Rondo CFX is a UK Registered Design Certificate No: R21=2106349 SS2=2106350 |                                                                                                                                                                                          |
| All products listed conform to current British or<br>European standard and the product information is<br>correct at the time of going to press. | All accessories are manufactured under an accredited BS EN ISO 9001 : 2015 Quality Management System.                                                                                                                           | It is the policy of the company to improve products<br>as part of our development programme.<br>Therefore, we reserve the right to alter designs<br>and dimensions without prior notice. |
| Illustrations and diagrams are reproduced within the limitations of reproduction and printing                                                   | Due to manufacturing processes we cannot guarantee an exact colour match and shadings of                                                                                                                                        | Correct as at 16 October 2018 04:12 PM<br>E&OE                                                                                                                                           |