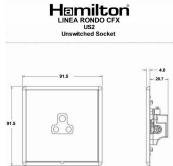

## LRXUS2BK-BKB

Linea-Rondo CFX Black Nickel Frame/Black Nickel Front 1 gang 2A Unswitched Socket Black

Item Image

Wiring

**Dimensions** 

|                                                                                                                                                 |                                                                                                                                                                                                                                 | 1                                                                                                                                                                                |
|-------------------------------------------------------------------------------------------------------------------------------------------------|---------------------------------------------------------------------------------------------------------------------------------------------------------------------------------------------------------------------------------|----------------------------------------------------------------------------------------------------------------------------------------------------------------------------------|
| Primary Range                                                                                                                                   | Linea-Rondo CFX                                                                                                                                                                                                                 |                                                                                                                                                                                  |
| Insert Type                                                                                                                                     | 1 gang 2A Unswitched Socket                                                                                                                                                                                                     |                                                                                                                                                                                  |
| Plate Finish                                                                                                                                    | Linea-Rondo CFX Black Nickel Frame/Black Nickel                                                                                                                                                                                 |                                                                                                                                                                                  |
| Insert Colour                                                                                                                                   | Black                                                                                                                                                                                                                           |                                                                                                                                                                                  |
| EAN13 Barcode                                                                                                                                   | 5017504531041                                                                                                                                                                                                                   |                                                                                                                                                                                  |
| Dimensions (Nominal)                                                                                                                            | Single: Height = 91.5mm Width = 91.5mm Depth = 4.0mm                                                                                                                                                                            |                                                                                                                                                                                  |
| Fixing Hole Centres                                                                                                                             | Box Fixing = 60.3mm Grid Fixing = CFX Clips                                                                                                                                                                                     |                                                                                                                                                                                  |
| Minimum Wall Box Depth                                                                                                                          | 35mm                                                                                                                                                                                                                            |                                                                                                                                                                                  |
| Switched Poles                                                                                                                                  | None                                                                                                                                                                                                                            |                                                                                                                                                                                  |
| Current Rating                                                                                                                                  | 2 Amp                                                                                                                                                                                                                           |                                                                                                                                                                                  |
| Voltage                                                                                                                                         | 220/250V AC                                                                                                                                                                                                                     |                                                                                                                                                                                  |
| Maximum Load                                                                                                                                    | 2 Amp                                                                                                                                                                                                                           |                                                                                                                                                                                  |
| Mains Frequency                                                                                                                                 | 50Hz                                                                                                                                                                                                                            |                                                                                                                                                                                  |
| IP Rating                                                                                                                                       | IP2XD                                                                                                                                                                                                                           |                                                                                                                                                                                  |
| Contact Gap Minimum                                                                                                                             | None                                                                                                                                                                                                                            |                                                                                                                                                                                  |
| Terminal Capacity 1                                                                                                                             | 5 x 1mm2                                                                                                                                                                                                                        |                                                                                                                                                                                  |
| Terminal Capacity 2                                                                                                                             | 4 x 1.5mm2                                                                                                                                                                                                                      |                                                                                                                                                                                  |
| Terminal Capacity 3                                                                                                                             | 2 x 2.5mm2                                                                                                                                                                                                                      |                                                                                                                                                                                  |
| Terminal Capacity 4                                                                                                                             | 1 x 4mm2                                                                                                                                                                                                                        |                                                                                                                                                                                  |
| Earth Terminal Capacity 1                                                                                                                       | 5 x 1mm2                                                                                                                                                                                                                        |                                                                                                                                                                                  |
| Earth Terminal Capacity 2                                                                                                                       | 4 x 1.5mm2                                                                                                                                                                                                                      |                                                                                                                                                                                  |
| Earth Terminal Capacity 3                                                                                                                       | 2 x 2.5mm2                                                                                                                                                                                                                      |                                                                                                                                                                                  |
| Earth Terminal Capacity 4                                                                                                                       | 1 x 4mm2                                                                                                                                                                                                                        |                                                                                                                                                                                  |
| Product Class 1                                                                                                                                 | Must be earthed                                                                                                                                                                                                                 |                                                                                                                                                                                  |
| Ambient Operating Temperature                                                                                                                   | -5° to +40°C                                                                                                                                                                                                                    |                                                                                                                                                                                  |
| Recommended Location                                                                                                                            | Internal Use Only                                                                                                                                                                                                               |                                                                                                                                                                                  |
| Maximum Installation Altitude                                                                                                                   | 2000m                                                                                                                                                                                                                           |                                                                                                                                                                                  |
| Standard/Approval                                                                                                                               | BS 546                                                                                                                                                                                                                          |                                                                                                                                                                                  |
| Additional Notes                                                                                                                                | Shuttered: Yes                                                                                                                                                                                                                  |                                                                                                                                                                                  |
| Patents and Trademarks                                                                                                                          | Linea is a Registered Trade Mark No 2398665 CFX is a Registered Trade Mark No 2398667 Patent No. GB 2383375B Community Trd Mark No. 002906428 Linea-Rondo CFX is a UK Registered Design Certificate No: R21=2106349 SS2=2106350 |                                                                                                                                                                                  |
| All products listed conform to current British or<br>European standard and the product information is<br>correct at the time of going to press. | All accessories are manufactured under an accredited BS EN ISO 9001 : 2015 Quality Management System.                                                                                                                           | It is the policy of the company to improve products as part of our development programme.  Therefore, we reserve the right to alter designs and dimensions without prior notice. |
| Illustrations and diagrams are reproduced within                                                                                                | Due to manufacturing processes we cannot                                                                                                                                                                                        | Correct as at 16 October 2018 04:12 PM                                                                                                                                           |