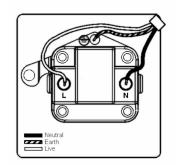

## LRXUS2BK-BKB

Linea-Rondo CFX Black Nickel Frame/Black Nickel Front 1 gang 2A Unswitched Socket Black

Item Image

Wiring

**Dimensions** 

|                                                                                                                                                 |                                                                                                                                                                                                                                 | 1                                                                                                                                                                                |
|-------------------------------------------------------------------------------------------------------------------------------------------------|---------------------------------------------------------------------------------------------------------------------------------------------------------------------------------------------------------------------------------|----------------------------------------------------------------------------------------------------------------------------------------------------------------------------------|
| Primary Range                                                                                                                                   | Linea-Rondo CFX                                                                                                                                                                                                                 |                                                                                                                                                                                  |
| Insert Type                                                                                                                                     | 1 gang 2A Unswitched Socket                                                                                                                                                                                                     |                                                                                                                                                                                  |
| Plate Finish                                                                                                                                    | Linea-Rondo CFX Black Nickel Frame/Black Nickel                                                                                                                                                                                 |                                                                                                                                                                                  |
| Insert Colour                                                                                                                                   | Black                                                                                                                                                                                                                           |                                                                                                                                                                                  |
| EAN13 Barcode                                                                                                                                   | 5017504531041                                                                                                                                                                                                                   |                                                                                                                                                                                  |
| Dimensions (Nominal)                                                                                                                            | Single: Height = 91.5mm Width = 91.5mm Depth = 4.0mm                                                                                                                                                                            |                                                                                                                                                                                  |
| Fixing Hole Centres                                                                                                                             | Box Fixing = 60.3mm Grid Fixing = CFX Clips                                                                                                                                                                                     |                                                                                                                                                                                  |
| Minimum Wall Box Depth                                                                                                                          | 35mm                                                                                                                                                                                                                            |                                                                                                                                                                                  |
| Switched Poles                                                                                                                                  | None                                                                                                                                                                                                                            |                                                                                                                                                                                  |
| Current Rating                                                                                                                                  | 2 Amp                                                                                                                                                                                                                           |                                                                                                                                                                                  |
| Voltage                                                                                                                                         | 220/250V AC                                                                                                                                                                                                                     |                                                                                                                                                                                  |
| Maximum Load                                                                                                                                    | 2 Amp                                                                                                                                                                                                                           |                                                                                                                                                                                  |
| Mains Frequency                                                                                                                                 | 50Hz                                                                                                                                                                                                                            |                                                                                                                                                                                  |
| IP Rating                                                                                                                                       | IP2XD                                                                                                                                                                                                                           |                                                                                                                                                                                  |
| Contact Gap Minimum                                                                                                                             | None                                                                                                                                                                                                                            |                                                                                                                                                                                  |
| Terminal Capacity 1                                                                                                                             | 5 x 1mm2                                                                                                                                                                                                                        |                                                                                                                                                                                  |
| Terminal Capacity 2                                                                                                                             | 4 x 1.5mm2                                                                                                                                                                                                                      |                                                                                                                                                                                  |
| Terminal Capacity 3                                                                                                                             | 2 x 2.5mm2                                                                                                                                                                                                                      |                                                                                                                                                                                  |
| Terminal Capacity 4                                                                                                                             | 1 x 4mm2                                                                                                                                                                                                                        |                                                                                                                                                                                  |
| Earth Terminal Capacity 1                                                                                                                       | 5 x 1mm2                                                                                                                                                                                                                        |                                                                                                                                                                                  |
| Earth Terminal Capacity 2                                                                                                                       | 4 x 1.5mm2                                                                                                                                                                                                                      |                                                                                                                                                                                  |
| Earth Terminal Capacity 3                                                                                                                       | 2 x 2.5mm2                                                                                                                                                                                                                      |                                                                                                                                                                                  |
| Earth Terminal Capacity 4                                                                                                                       | 1 x 4mm2                                                                                                                                                                                                                        |                                                                                                                                                                                  |
| Product Class 1                                                                                                                                 | Must be earthed                                                                                                                                                                                                                 |                                                                                                                                                                                  |
| Ambient Operating Temperature                                                                                                                   | -5° to +40°C                                                                                                                                                                                                                    |                                                                                                                                                                                  |
| Recommended Location                                                                                                                            | Internal Use Only                                                                                                                                                                                                               |                                                                                                                                                                                  |
| Maximum Installation Altitude                                                                                                                   | 2000m                                                                                                                                                                                                                           |                                                                                                                                                                                  |
| Standard/Approval                                                                                                                               | BS 546                                                                                                                                                                                                                          |                                                                                                                                                                                  |
| Additional Notes                                                                                                                                | Shuttered: Yes                                                                                                                                                                                                                  |                                                                                                                                                                                  |
| Patents and Trademarks                                                                                                                          | Linea is a Registered Trade Mark No 2398665 CFX is a Registered Trade Mark No 2398667 Patent No. GB 2383375B Community Trd Mark No. 002906428 Linea-Rondo CFX is a UK Registered Design Certificate No: R21=2106349 SS2=2106350 |                                                                                                                                                                                  |
| All products listed conform to current British or<br>European standard and the product information is<br>correct at the time of going to press. | All accessories are manufactured under an accredited BS EN ISO 9001 : 2015 Quality Management System.                                                                                                                           | It is the policy of the company to improve products as part of our development programme.  Therefore, we reserve the right to alter designs and dimensions without prior notice. |
| Illustrations and diagrams are reproduced within                                                                                                | Due to manufacturing processes we cannot                                                                                                                                                                                        | Correct as at 16 October 2018 04:12 PM                                                                                                                                           |