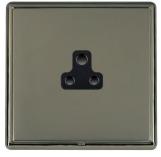

## LRXUS2BK-BKB

Linea-Rondo CFX Black Nickel Frame/Black Nickel Front 1 gang 2A Unswitched Socket Black

Item Image

Wiring

**Dimensions** 

|                                                                                                                                                 |                                                                                                                                                                                                                                 | 1                                                                                                                                                                                |
|-------------------------------------------------------------------------------------------------------------------------------------------------|---------------------------------------------------------------------------------------------------------------------------------------------------------------------------------------------------------------------------------|----------------------------------------------------------------------------------------------------------------------------------------------------------------------------------|
| Primary Range                                                                                                                                   | Linea-Rondo CFX                                                                                                                                                                                                                 |                                                                                                                                                                                  |
| Insert Type                                                                                                                                     | 1 gang 2A Unswitched Socket                                                                                                                                                                                                     |                                                                                                                                                                                  |
| Plate Finish                                                                                                                                    | Linea-Rondo CFX Black Nickel Frame/Black Nickel                                                                                                                                                                                 |                                                                                                                                                                                  |
| Insert Colour                                                                                                                                   | Black                                                                                                                                                                                                                           |                                                                                                                                                                                  |
| EAN13 Barcode                                                                                                                                   | 5017504531041                                                                                                                                                                                                                   |                                                                                                                                                                                  |
| Dimensions (Nominal)                                                                                                                            | Single: Height = 91.5mm Width = 91.5mm Depth = 4.0mm                                                                                                                                                                            |                                                                                                                                                                                  |
| Fixing Hole Centres                                                                                                                             | Box Fixing = 60.3mm Grid Fixing = CFX Clips                                                                                                                                                                                     |                                                                                                                                                                                  |
| Minimum Wall Box Depth                                                                                                                          | 35mm                                                                                                                                                                                                                            |                                                                                                                                                                                  |
| Switched Poles                                                                                                                                  | None                                                                                                                                                                                                                            |                                                                                                                                                                                  |
| Current Rating                                                                                                                                  | 2 Amp                                                                                                                                                                                                                           |                                                                                                                                                                                  |
| Voltage                                                                                                                                         | 220/250V AC                                                                                                                                                                                                                     |                                                                                                                                                                                  |
| Maximum Load                                                                                                                                    | 2 Amp                                                                                                                                                                                                                           |                                                                                                                                                                                  |
| Mains Frequency                                                                                                                                 | 50Hz                                                                                                                                                                                                                            |                                                                                                                                                                                  |
| IP Rating                                                                                                                                       | IP2XD                                                                                                                                                                                                                           |                                                                                                                                                                                  |
| Contact Gap Minimum                                                                                                                             | None                                                                                                                                                                                                                            |                                                                                                                                                                                  |
| Terminal Capacity 1                                                                                                                             | 5 x 1mm2                                                                                                                                                                                                                        |                                                                                                                                                                                  |
| Terminal Capacity 2                                                                                                                             | 4 x 1.5mm2                                                                                                                                                                                                                      |                                                                                                                                                                                  |
| Terminal Capacity 3                                                                                                                             | 2 x 2.5mm2                                                                                                                                                                                                                      |                                                                                                                                                                                  |
| Terminal Capacity 4                                                                                                                             | 1 x 4mm2                                                                                                                                                                                                                        |                                                                                                                                                                                  |
| Earth Terminal Capacity 1                                                                                                                       | 5 x 1mm2                                                                                                                                                                                                                        |                                                                                                                                                                                  |
| Earth Terminal Capacity 2                                                                                                                       | 4 x 1.5mm2                                                                                                                                                                                                                      |                                                                                                                                                                                  |
| Earth Terminal Capacity 3                                                                                                                       | 2 x 2.5mm2                                                                                                                                                                                                                      |                                                                                                                                                                                  |
| Earth Terminal Capacity 4                                                                                                                       | 1 x 4mm2                                                                                                                                                                                                                        |                                                                                                                                                                                  |
| Product Class 1                                                                                                                                 | Must be earthed                                                                                                                                                                                                                 |                                                                                                                                                                                  |
| Ambient Operating Temperature                                                                                                                   | -5° to +40°C                                                                                                                                                                                                                    |                                                                                                                                                                                  |
| Recommended Location                                                                                                                            | Internal Use Only                                                                                                                                                                                                               |                                                                                                                                                                                  |
| Maximum Installation Altitude                                                                                                                   | 2000m                                                                                                                                                                                                                           |                                                                                                                                                                                  |
| Standard/Approval                                                                                                                               | BS 546                                                                                                                                                                                                                          |                                                                                                                                                                                  |
| Additional Notes                                                                                                                                | Shuttered: Yes                                                                                                                                                                                                                  |                                                                                                                                                                                  |
| Patents and Trademarks                                                                                                                          | Linea is a Registered Trade Mark No 2398665 CFX is a Registered Trade Mark No 2398667 Patent No. GB 2383375B Community Trd Mark No. 002906428 Linea-Rondo CFX is a UK Registered Design Certificate No: R21=2106349 SS2=2106350 |                                                                                                                                                                                  |
| All products listed conform to current British or<br>European standard and the product information is<br>correct at the time of going to press. | All accessories are manufactured under an accredited BS EN ISO 9001 : 2015 Quality Management System.                                                                                                                           | It is the policy of the company to improve products as part of our development programme.  Therefore, we reserve the right to alter designs and dimensions without prior notice. |
| Illustrations and diagrams are reproduced within                                                                                                | Due to manufacturing processes we cannot                                                                                                                                                                                        | Correct as at 16 October 2018 04:12 PM                                                                                                                                           |