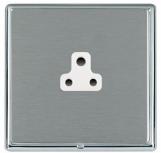

## **LRXUS2BC-SSW**

Linea-Rondo CFX Bright Chrome Frame/Satin Steel Front 1 gang 2A Unswitched Socket White

Item Image

Wiring

**Dimensions** 

|                                                                                                                                                 | Live                                                                                                                                                                                                                            |                                                                                                                                                                                  |
|-------------------------------------------------------------------------------------------------------------------------------------------------|---------------------------------------------------------------------------------------------------------------------------------------------------------------------------------------------------------------------------------|----------------------------------------------------------------------------------------------------------------------------------------------------------------------------------|
| Primary Range                                                                                                                                   | Linea-Rondo CFX                                                                                                                                                                                                                 |                                                                                                                                                                                  |
| Insert Type                                                                                                                                     | 1 gang 2A Unswitched Socket                                                                                                                                                                                                     |                                                                                                                                                                                  |
| Plate Finish                                                                                                                                    | Linea-Rondo CFX Bright Chrome Frame/Satin Steel                                                                                                                                                                                 |                                                                                                                                                                                  |
| Insert Colour                                                                                                                                   | White                                                                                                                                                                                                                           |                                                                                                                                                                                  |
| EAN13 Barcode                                                                                                                                   | 5017504510046                                                                                                                                                                                                                   |                                                                                                                                                                                  |
| Dimensions (Nominal)                                                                                                                            | Single: Height = 91.5mm Width = 91.5mm Depth = 4.0mm                                                                                                                                                                            |                                                                                                                                                                                  |
| Fixing Hole Centres                                                                                                                             | Box Fixing = 60.3mm Grid Fixing = CFX Clips                                                                                                                                                                                     |                                                                                                                                                                                  |
| Minimum Wall Box Depth                                                                                                                          | 35mm                                                                                                                                                                                                                            |                                                                                                                                                                                  |
| Switched Poles                                                                                                                                  | None                                                                                                                                                                                                                            |                                                                                                                                                                                  |
| Current Rating                                                                                                                                  | 2 Amp                                                                                                                                                                                                                           |                                                                                                                                                                                  |
| Voltage                                                                                                                                         | 220/250V AC                                                                                                                                                                                                                     |                                                                                                                                                                                  |
| Maximum Load                                                                                                                                    | 2 Amp                                                                                                                                                                                                                           |                                                                                                                                                                                  |
| Mains Frequency                                                                                                                                 | 50Hz                                                                                                                                                                                                                            |                                                                                                                                                                                  |
| IP Rating                                                                                                                                       | IP2XD                                                                                                                                                                                                                           |                                                                                                                                                                                  |
| Contact Gap Minimum                                                                                                                             | None                                                                                                                                                                                                                            |                                                                                                                                                                                  |
| Terminal Capacity 1                                                                                                                             | 5 x 1mm2                                                                                                                                                                                                                        |                                                                                                                                                                                  |
| Terminal Capacity 2                                                                                                                             | 4 x 1.5mm2                                                                                                                                                                                                                      |                                                                                                                                                                                  |
| Terminal Capacity 3                                                                                                                             | 2 x 2.5mm2                                                                                                                                                                                                                      |                                                                                                                                                                                  |
| Terminal Capacity 4                                                                                                                             | 1 x 4mm2                                                                                                                                                                                                                        |                                                                                                                                                                                  |
| Earth Terminal Capacity 1                                                                                                                       | 5 x 1mm2                                                                                                                                                                                                                        |                                                                                                                                                                                  |
| Earth Terminal Capacity 2                                                                                                                       | 4 x 1.5mm2                                                                                                                                                                                                                      |                                                                                                                                                                                  |
| Earth Terminal Capacity 3                                                                                                                       | 2 x 2.5mm2                                                                                                                                                                                                                      |                                                                                                                                                                                  |
| Earth Terminal Capacity 4                                                                                                                       | 1 x 4mm2                                                                                                                                                                                                                        |                                                                                                                                                                                  |
| Product Class 1                                                                                                                                 | Must be earthed                                                                                                                                                                                                                 |                                                                                                                                                                                  |
| Ambient Operating Temperature                                                                                                                   | -5° to +40°C                                                                                                                                                                                                                    |                                                                                                                                                                                  |
| Recommended Location                                                                                                                            | Internal Use Only                                                                                                                                                                                                               |                                                                                                                                                                                  |
| Maximum Installation Altitude                                                                                                                   | 2000m                                                                                                                                                                                                                           |                                                                                                                                                                                  |
| Standard/Approval                                                                                                                               | BS 546                                                                                                                                                                                                                          |                                                                                                                                                                                  |
| Additional Notes                                                                                                                                | Shuttered: Yes                                                                                                                                                                                                                  |                                                                                                                                                                                  |
| Patents and Trademarks                                                                                                                          | Linea is a Registered Trade Mark No 2398665 CFX is a Registered Trade Mark No 2398667 Patent No. GB 2383375B Community Trd Mark No. 002906428 Linea-Rondo CFX is a UK Registered Design Certificate No: R21=2106349 SS2=2106350 |                                                                                                                                                                                  |
| All products listed conform to current British or<br>European standard and the product information is<br>correct at the time of going to press. | All accessories are manufactured under an accredited BS EN ISO 9001 : 2015 Quality Management System.                                                                                                                           | It is the policy of the company to improve products as part of our development programme.  Therefore, we reserve the right to alter designs and dimensions without prior notice. |
| Illustrations and diagrams are reproduced within the limitations of reproduction and printing process and are not binding                       | Due to manufacturing processes we cannot guarantee an exact colour match and shadings of or certain finishes                                                                                                                    | Correct as at 16 October 2018 04:12 PM<br>E&OE                                                                                                                                   |