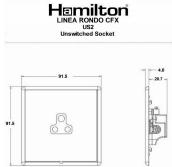

## **LRXUS2BC-SSW**

Linea-Rondo CFX Bright Chrome Frame/Satin Steel Front 1 gang 2A Unswitched Socket White

Item Image

Wiring

**Dimensions** 

|                                                                                                                                                 | Live                                                                                                                                                                                                                            |                                                                                                                                                                                  |
|-------------------------------------------------------------------------------------------------------------------------------------------------|---------------------------------------------------------------------------------------------------------------------------------------------------------------------------------------------------------------------------------|----------------------------------------------------------------------------------------------------------------------------------------------------------------------------------|
| Primary Range                                                                                                                                   | Linea-Rondo CFX                                                                                                                                                                                                                 |                                                                                                                                                                                  |
| Insert Type                                                                                                                                     | 1 gang 2A Unswitched Socket                                                                                                                                                                                                     |                                                                                                                                                                                  |
| Plate Finish                                                                                                                                    | Linea-Rondo CFX Bright Chrome Frame/Satin Steel                                                                                                                                                                                 |                                                                                                                                                                                  |
| Insert Colour                                                                                                                                   | White                                                                                                                                                                                                                           |                                                                                                                                                                                  |
| EAN13 Barcode                                                                                                                                   | 5017504510046                                                                                                                                                                                                                   |                                                                                                                                                                                  |
| Dimensions (Nominal)                                                                                                                            | Single: Height = 91.5mm Width = 91.5mm Depth = 4.0mm                                                                                                                                                                            |                                                                                                                                                                                  |
| Fixing Hole Centres                                                                                                                             | Box Fixing = 60.3mm Grid Fixing = CFX Clips                                                                                                                                                                                     |                                                                                                                                                                                  |
| Minimum Wall Box Depth                                                                                                                          | 35mm                                                                                                                                                                                                                            |                                                                                                                                                                                  |
| Switched Poles                                                                                                                                  | None                                                                                                                                                                                                                            |                                                                                                                                                                                  |
| Current Rating                                                                                                                                  | 2 Amp                                                                                                                                                                                                                           |                                                                                                                                                                                  |
| Voltage                                                                                                                                         | 220/250V AC                                                                                                                                                                                                                     |                                                                                                                                                                                  |
| Maximum Load                                                                                                                                    | 2 Amp                                                                                                                                                                                                                           |                                                                                                                                                                                  |
| Mains Frequency                                                                                                                                 | 50Hz                                                                                                                                                                                                                            |                                                                                                                                                                                  |
| IP Rating                                                                                                                                       | IP2XD                                                                                                                                                                                                                           |                                                                                                                                                                                  |
| Contact Gap Minimum                                                                                                                             | None                                                                                                                                                                                                                            |                                                                                                                                                                                  |
| Terminal Capacity 1                                                                                                                             | 5 x 1mm2                                                                                                                                                                                                                        |                                                                                                                                                                                  |
| Terminal Capacity 2                                                                                                                             | 4 x 1.5mm2                                                                                                                                                                                                                      |                                                                                                                                                                                  |
| Terminal Capacity 3                                                                                                                             | 2 x 2.5mm2                                                                                                                                                                                                                      |                                                                                                                                                                                  |
| Terminal Capacity 4                                                                                                                             | 1 x 4mm2                                                                                                                                                                                                                        |                                                                                                                                                                                  |
| Earth Terminal Capacity 1                                                                                                                       | 5 x 1mm2                                                                                                                                                                                                                        |                                                                                                                                                                                  |
| Earth Terminal Capacity 2                                                                                                                       | 4 x 1.5mm2                                                                                                                                                                                                                      |                                                                                                                                                                                  |
| Earth Terminal Capacity 3                                                                                                                       | 2 x 2.5mm2                                                                                                                                                                                                                      |                                                                                                                                                                                  |
| Earth Terminal Capacity 4                                                                                                                       | 1 x 4mm2                                                                                                                                                                                                                        |                                                                                                                                                                                  |
| Product Class 1                                                                                                                                 | Must be earthed                                                                                                                                                                                                                 |                                                                                                                                                                                  |
| Ambient Operating Temperature                                                                                                                   | -5° to +40°C                                                                                                                                                                                                                    |                                                                                                                                                                                  |
| Recommended Location                                                                                                                            | Internal Use Only                                                                                                                                                                                                               |                                                                                                                                                                                  |
| Maximum Installation Altitude                                                                                                                   | 2000m                                                                                                                                                                                                                           |                                                                                                                                                                                  |
| Standard/Approval                                                                                                                               | BS 546                                                                                                                                                                                                                          |                                                                                                                                                                                  |
| Additional Notes                                                                                                                                | Shuttered: Yes                                                                                                                                                                                                                  |                                                                                                                                                                                  |
| Patents and Trademarks                                                                                                                          | Linea is a Registered Trade Mark No 2398665 CFX is a Registered Trade Mark No 2398667 Patent No. GB 2383375B Community Trd Mark No. 002906428 Linea-Rondo CFX is a UK Registered Design Certificate No: R21=2106349 SS2=2106350 |                                                                                                                                                                                  |
| All products listed conform to current British or<br>European standard and the product information is<br>correct at the time of going to press. | All accessories are manufactured under an accredited BS EN ISO 9001 : 2015 Quality Management System.                                                                                                                           | It is the policy of the company to improve products as part of our development programme.  Therefore, we reserve the right to alter designs and dimensions without prior notice. |
| Illustrations and diagrams are reproduced within the limitations of reproduction and printing process and are not binding                       | Due to manufacturing processes we cannot guarantee an exact colour match and shadings of or certain finishes                                                                                                                    | Correct as at 16 October 2018 04:12 PM<br>E&OE                                                                                                                                   |