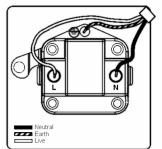

## **LRXUS2BC-SSW**

Linea-Rondo CFX Bright Chrome Frame/Satin Steel Front 1 gang 2A Unswitched Socket White

Item Image

Wiring

**Dimensions** 

|                                                                                                                                                 | Live                                                                                                                                                                                                                            |                                                                                                                                                                                  |
|-------------------------------------------------------------------------------------------------------------------------------------------------|---------------------------------------------------------------------------------------------------------------------------------------------------------------------------------------------------------------------------------|----------------------------------------------------------------------------------------------------------------------------------------------------------------------------------|
| Primary Range                                                                                                                                   | Linea-Rondo CFX                                                                                                                                                                                                                 |                                                                                                                                                                                  |
| Insert Type                                                                                                                                     | 1 gang 2A Unswitched Socket                                                                                                                                                                                                     |                                                                                                                                                                                  |
| Plate Finish                                                                                                                                    | Linea-Rondo CFX Bright Chrome Frame/Satin Steel                                                                                                                                                                                 |                                                                                                                                                                                  |
| Insert Colour                                                                                                                                   | White                                                                                                                                                                                                                           |                                                                                                                                                                                  |
| EAN13 Barcode                                                                                                                                   | 5017504510046                                                                                                                                                                                                                   |                                                                                                                                                                                  |
| Dimensions (Nominal)                                                                                                                            | Single: Height = 91.5mm Width = 91.5mm Depth = 4.0mm                                                                                                                                                                            |                                                                                                                                                                                  |
| Fixing Hole Centres                                                                                                                             | Box Fixing = 60.3mm Grid Fixing = CFX Clips                                                                                                                                                                                     |                                                                                                                                                                                  |
| Minimum Wall Box Depth                                                                                                                          | 35mm                                                                                                                                                                                                                            |                                                                                                                                                                                  |
| Switched Poles                                                                                                                                  | None                                                                                                                                                                                                                            |                                                                                                                                                                                  |
| Current Rating                                                                                                                                  | 2 Amp                                                                                                                                                                                                                           |                                                                                                                                                                                  |
| Voltage                                                                                                                                         | 220/250V AC                                                                                                                                                                                                                     |                                                                                                                                                                                  |
| Maximum Load                                                                                                                                    | 2 Amp                                                                                                                                                                                                                           |                                                                                                                                                                                  |
| Mains Frequency                                                                                                                                 | 50Hz                                                                                                                                                                                                                            |                                                                                                                                                                                  |
| IP Rating                                                                                                                                       | IP2XD                                                                                                                                                                                                                           |                                                                                                                                                                                  |
| Contact Gap Minimum                                                                                                                             | None                                                                                                                                                                                                                            |                                                                                                                                                                                  |
| Terminal Capacity 1                                                                                                                             | 5 x 1mm2                                                                                                                                                                                                                        |                                                                                                                                                                                  |
| Terminal Capacity 2                                                                                                                             | 4 x 1.5mm2                                                                                                                                                                                                                      |                                                                                                                                                                                  |
| Terminal Capacity 3                                                                                                                             | 2 x 2.5mm2                                                                                                                                                                                                                      |                                                                                                                                                                                  |
| Terminal Capacity 4                                                                                                                             | 1 x 4mm2                                                                                                                                                                                                                        |                                                                                                                                                                                  |
| Earth Terminal Capacity 1                                                                                                                       | 5 x 1mm2                                                                                                                                                                                                                        |                                                                                                                                                                                  |
| Earth Terminal Capacity 2                                                                                                                       | 4 x 1.5mm2                                                                                                                                                                                                                      |                                                                                                                                                                                  |
| Earth Terminal Capacity 3                                                                                                                       | 2 x 2.5mm2                                                                                                                                                                                                                      |                                                                                                                                                                                  |
| Earth Terminal Capacity 4                                                                                                                       | 1 x 4mm2                                                                                                                                                                                                                        |                                                                                                                                                                                  |
| Product Class 1                                                                                                                                 | Must be earthed                                                                                                                                                                                                                 |                                                                                                                                                                                  |
| Ambient Operating Temperature                                                                                                                   | -5° to +40°C                                                                                                                                                                                                                    |                                                                                                                                                                                  |
| Recommended Location                                                                                                                            | Internal Use Only                                                                                                                                                                                                               |                                                                                                                                                                                  |
| Maximum Installation Altitude                                                                                                                   | 2000m                                                                                                                                                                                                                           |                                                                                                                                                                                  |
| Standard/Approval                                                                                                                               | BS 546                                                                                                                                                                                                                          |                                                                                                                                                                                  |
| Additional Notes                                                                                                                                | Shuttered: Yes                                                                                                                                                                                                                  |                                                                                                                                                                                  |
| Patents and Trademarks                                                                                                                          | Linea is a Registered Trade Mark No 2398665 CFX is a Registered Trade Mark No 2398667 Patent No. GB 2383375B Community Trd Mark No. 002906428 Linea-Rondo CFX is a UK Registered Design Certificate No: R21=2106349 SS2=2106350 |                                                                                                                                                                                  |
| All products listed conform to current British or<br>European standard and the product information is<br>correct at the time of going to press. | All accessories are manufactured under an accredited BS EN ISO 9001 : 2015 Quality Management System.                                                                                                                           | It is the policy of the company to improve products as part of our development programme.  Therefore, we reserve the right to alter designs and dimensions without prior notice. |
| Illustrations and diagrams are reproduced within the limitations of reproduction and printing process and are not binding                       | Due to manufacturing processes we cannot guarantee an exact colour match and shadings of or certain finishes                                                                                                                    | Correct as at 16 October 2018 04:12 PM<br>E&OE                                                                                                                                   |