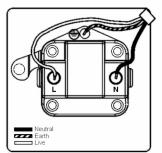

## LRXUS2BC-PBW

Linea-Rondo CFX Bright Chrome Frame/Polished Brass Front 1 gang 2A Unswitched Socket White

Item Image

Wiring

Dimensions

|                                                                                                                                                 | Live                                                                                                                                                                                                                            |                                                                                                                                                                                          |
|-------------------------------------------------------------------------------------------------------------------------------------------------|---------------------------------------------------------------------------------------------------------------------------------------------------------------------------------------------------------------------------------|------------------------------------------------------------------------------------------------------------------------------------------------------------------------------------------|
| Primary Range                                                                                                                                   | Linea-Rondo CFX                                                                                                                                                                                                                 |                                                                                                                                                                                          |
| Insert Type                                                                                                                                     | 1 gang 2A Unswitched Socket                                                                                                                                                                                                     |                                                                                                                                                                                          |
| Plate Finish                                                                                                                                    | Linea-Rondo CFX Bright Chrome Frame/Polished Brass                                                                                                                                                                              |                                                                                                                                                                                          |
| Insert Colour                                                                                                                                   | White                                                                                                                                                                                                                           |                                                                                                                                                                                          |
| EAN13 Barcode                                                                                                                                   | 5017504490041                                                                                                                                                                                                                   |                                                                                                                                                                                          |
| Dimensions (Nominal)                                                                                                                            | Single: Height = 91.5mm Width = 91.5mm Depth = 4.0mm                                                                                                                                                                            |                                                                                                                                                                                          |
| Fixing Hole Centres                                                                                                                             | Box Fixing = 60.3mm Grid Fixing = CFX Clips                                                                                                                                                                                     |                                                                                                                                                                                          |
| Minimum Wall Box Depth                                                                                                                          | 35mm                                                                                                                                                                                                                            |                                                                                                                                                                                          |
| Switched Poles                                                                                                                                  | None                                                                                                                                                                                                                            |                                                                                                                                                                                          |
| Current Rating                                                                                                                                  | 2 Amp                                                                                                                                                                                                                           |                                                                                                                                                                                          |
| Voltage                                                                                                                                         | 220/250V AC                                                                                                                                                                                                                     |                                                                                                                                                                                          |
| Maximum Load                                                                                                                                    | 2 Amp                                                                                                                                                                                                                           |                                                                                                                                                                                          |
| Mains Frequency                                                                                                                                 | 50Hz                                                                                                                                                                                                                            |                                                                                                                                                                                          |
| IP Rating                                                                                                                                       | IP2XD                                                                                                                                                                                                                           |                                                                                                                                                                                          |
| Contact Gap Minimum                                                                                                                             | None                                                                                                                                                                                                                            |                                                                                                                                                                                          |
| Terminal Capacity 1                                                                                                                             | 5 x 1mm2                                                                                                                                                                                                                        |                                                                                                                                                                                          |
| Terminal Capacity 2                                                                                                                             | 4 x 1.5mm2                                                                                                                                                                                                                      |                                                                                                                                                                                          |
| Terminal Capacity 3                                                                                                                             | 2 x 2.5mm2                                                                                                                                                                                                                      |                                                                                                                                                                                          |
| Terminal Capacity 4                                                                                                                             | 1 x 4mm2                                                                                                                                                                                                                        |                                                                                                                                                                                          |
| Earth Terminal Capacity 1                                                                                                                       | 5 x 1mm2                                                                                                                                                                                                                        |                                                                                                                                                                                          |
| Earth Terminal Capacity 2                                                                                                                       | 4 x 1.5mm2                                                                                                                                                                                                                      |                                                                                                                                                                                          |
| Earth Terminal Capacity 3                                                                                                                       | 2 x 2.5mm2                                                                                                                                                                                                                      |                                                                                                                                                                                          |
| Earth Terminal Capacity 4                                                                                                                       | 1 x 4mm2                                                                                                                                                                                                                        |                                                                                                                                                                                          |
| Product Class 1                                                                                                                                 | Must be earthed                                                                                                                                                                                                                 |                                                                                                                                                                                          |
| Ambient Operating Temperature                                                                                                                   | -5° to +40°C                                                                                                                                                                                                                    |                                                                                                                                                                                          |
| Recommended Location                                                                                                                            | Internal Use Only                                                                                                                                                                                                               |                                                                                                                                                                                          |
| Maximum Installation Altitude                                                                                                                   | 2000m                                                                                                                                                                                                                           |                                                                                                                                                                                          |
| Standard/Approval                                                                                                                               | BS 546                                                                                                                                                                                                                          |                                                                                                                                                                                          |
| Additional Notes                                                                                                                                | Shuttered: Yes                                                                                                                                                                                                                  |                                                                                                                                                                                          |
| Patents and Trademarks                                                                                                                          | Linea is a Registered Trade Mark No 2398665 CFX is a Registered Trade Mark No 2398667 Patent No. GB 2383375B Community Trd Mark No. 002906428 Linea-Rondo CFX is a UK Registered Design Certificate No: R21=2106349 SS2=2106350 |                                                                                                                                                                                          |
| All products listed conform to current British or<br>European standard and the product information is<br>correct at the time of going to press. | All accessories are manufactured under an accredited BS EN ISO 9001 : 2015 Quality Management System.                                                                                                                           | It is the policy of the company to improve products<br>as part of our development programme.<br>Therefore, we reserve the right to alter designs<br>and dimensions without prior notice. |
| Illustrations and diagrams are reproduced within the limitations of reproduction and printing                                                   | Due to manufacturing processes we cannot guarantee an exact colour match and shadings of                                                                                                                                        | Correct as at 16 October 2018 04:12 PM<br>E&OE                                                                                                                                           |