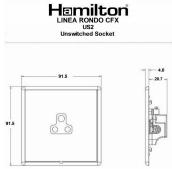

## LRXUS2BC-PBW

Linea-Rondo CFX Bright Chrome Frame/Polished Brass Front 1 gang 2A Unswitched Socket White

Item Image

Wiring

Dimensions

|                                                                                                                                                 | Live                                                                                                                                                                                                                            |                                                                                                                                                                                          |
|-------------------------------------------------------------------------------------------------------------------------------------------------|---------------------------------------------------------------------------------------------------------------------------------------------------------------------------------------------------------------------------------|------------------------------------------------------------------------------------------------------------------------------------------------------------------------------------------|
| Primary Range                                                                                                                                   | Linea-Rondo CFX                                                                                                                                                                                                                 |                                                                                                                                                                                          |
| Insert Type                                                                                                                                     | 1 gang 2A Unswitched Socket                                                                                                                                                                                                     |                                                                                                                                                                                          |
| Plate Finish                                                                                                                                    | Linea-Rondo CFX Bright Chrome Frame/Polished Brass                                                                                                                                                                              |                                                                                                                                                                                          |
| Insert Colour                                                                                                                                   | White                                                                                                                                                                                                                           |                                                                                                                                                                                          |
| EAN13 Barcode                                                                                                                                   | 5017504490041                                                                                                                                                                                                                   |                                                                                                                                                                                          |
| Dimensions (Nominal)                                                                                                                            | Single: Height = 91.5mm Width = 91.5mm Depth = 4.0mm                                                                                                                                                                            |                                                                                                                                                                                          |
| Fixing Hole Centres                                                                                                                             | Box Fixing = 60.3mm Grid Fixing = CFX Clips                                                                                                                                                                                     |                                                                                                                                                                                          |
| Minimum Wall Box Depth                                                                                                                          | 35mm                                                                                                                                                                                                                            |                                                                                                                                                                                          |
| Switched Poles                                                                                                                                  | None                                                                                                                                                                                                                            |                                                                                                                                                                                          |
| Current Rating                                                                                                                                  | 2 Amp                                                                                                                                                                                                                           |                                                                                                                                                                                          |
| Voltage                                                                                                                                         | 220/250V AC                                                                                                                                                                                                                     |                                                                                                                                                                                          |
| Maximum Load                                                                                                                                    | 2 Amp                                                                                                                                                                                                                           |                                                                                                                                                                                          |
| Mains Frequency                                                                                                                                 | 50Hz                                                                                                                                                                                                                            |                                                                                                                                                                                          |
| IP Rating                                                                                                                                       | IP2XD                                                                                                                                                                                                                           |                                                                                                                                                                                          |
| Contact Gap Minimum                                                                                                                             | None                                                                                                                                                                                                                            |                                                                                                                                                                                          |
| Terminal Capacity 1                                                                                                                             | 5 x 1mm2                                                                                                                                                                                                                        |                                                                                                                                                                                          |
| Terminal Capacity 2                                                                                                                             | 4 x 1.5mm2                                                                                                                                                                                                                      |                                                                                                                                                                                          |
| Terminal Capacity 3                                                                                                                             | 2 x 2.5mm2                                                                                                                                                                                                                      |                                                                                                                                                                                          |
| Terminal Capacity 4                                                                                                                             | 1 x 4mm2                                                                                                                                                                                                                        |                                                                                                                                                                                          |
| Earth Terminal Capacity 1                                                                                                                       | 5 x 1mm2                                                                                                                                                                                                                        |                                                                                                                                                                                          |
| Earth Terminal Capacity 2                                                                                                                       | 4 x 1.5mm2                                                                                                                                                                                                                      |                                                                                                                                                                                          |
| Earth Terminal Capacity 3                                                                                                                       | 2 x 2.5mm2                                                                                                                                                                                                                      |                                                                                                                                                                                          |
| Earth Terminal Capacity 4                                                                                                                       | 1 x 4mm2                                                                                                                                                                                                                        |                                                                                                                                                                                          |
| Product Class 1                                                                                                                                 | Must be earthed                                                                                                                                                                                                                 |                                                                                                                                                                                          |
| Ambient Operating Temperature                                                                                                                   | -5° to +40°C                                                                                                                                                                                                                    |                                                                                                                                                                                          |
| Recommended Location                                                                                                                            | Internal Use Only                                                                                                                                                                                                               |                                                                                                                                                                                          |
| Maximum Installation Altitude                                                                                                                   | 2000m                                                                                                                                                                                                                           |                                                                                                                                                                                          |
| Standard/Approval                                                                                                                               | BS 546                                                                                                                                                                                                                          |                                                                                                                                                                                          |
| Additional Notes                                                                                                                                | Shuttered: Yes                                                                                                                                                                                                                  |                                                                                                                                                                                          |
| Patents and Trademarks                                                                                                                          | Linea is a Registered Trade Mark No 2398665 CFX is a Registered Trade Mark No 2398667 Patent No. GB 2383375B Community Trd Mark No. 002906428 Linea-Rondo CFX is a UK Registered Design Certificate No: R21=2106349 SS2=2106350 |                                                                                                                                                                                          |
| All products listed conform to current British or<br>European standard and the product information is<br>correct at the time of going to press. | All accessories are manufactured under an accredited BS EN ISO 9001 : 2015 Quality Management System.                                                                                                                           | It is the policy of the company to improve products<br>as part of our development programme.<br>Therefore, we reserve the right to alter designs<br>and dimensions without prior notice. |
| Illustrations and diagrams are reproduced within the limitations of reproduction and printing                                                   | Due to manufacturing processes we cannot guarantee an exact colour match and shadings of                                                                                                                                        | Correct as at 16 October 2018 04:12 PM<br>E&OE                                                                                                                                           |