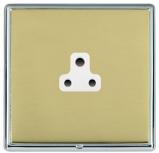

## LRXUS2BC-PBW

Linea-Rondo CFX Bright Chrome Frame/Polished Brass Front 1 gang 2A Unswitched Socket White

Item Image

Wiring

Dimensions

|                                                                                                                                                 | Live                                                                                                                                                                                                                            |                                                                                                                                                                                          |
|-------------------------------------------------------------------------------------------------------------------------------------------------|---------------------------------------------------------------------------------------------------------------------------------------------------------------------------------------------------------------------------------|------------------------------------------------------------------------------------------------------------------------------------------------------------------------------------------|
| Primary Range                                                                                                                                   | Linea-Rondo CFX                                                                                                                                                                                                                 |                                                                                                                                                                                          |
| Insert Type                                                                                                                                     | 1 gang 2A Unswitched Socket                                                                                                                                                                                                     |                                                                                                                                                                                          |
| Plate Finish                                                                                                                                    | Linea-Rondo CFX Bright Chrome Frame/Polished Brass                                                                                                                                                                              |                                                                                                                                                                                          |
| Insert Colour                                                                                                                                   | White                                                                                                                                                                                                                           |                                                                                                                                                                                          |
| EAN13 Barcode                                                                                                                                   | 5017504490041                                                                                                                                                                                                                   |                                                                                                                                                                                          |
| Dimensions (Nominal)                                                                                                                            | Single: Height = 91.5mm Width = 91.5mm Depth = 4.0mm                                                                                                                                                                            |                                                                                                                                                                                          |
| Fixing Hole Centres                                                                                                                             | Box Fixing = 60.3mm Grid Fixing = CFX Clips                                                                                                                                                                                     |                                                                                                                                                                                          |
| Minimum Wall Box Depth                                                                                                                          | 35mm                                                                                                                                                                                                                            |                                                                                                                                                                                          |
| Switched Poles                                                                                                                                  | None                                                                                                                                                                                                                            |                                                                                                                                                                                          |
| Current Rating                                                                                                                                  | 2 Amp                                                                                                                                                                                                                           |                                                                                                                                                                                          |
| Voltage                                                                                                                                         | 220/250V AC                                                                                                                                                                                                                     |                                                                                                                                                                                          |
| Maximum Load                                                                                                                                    | 2 Amp                                                                                                                                                                                                                           |                                                                                                                                                                                          |
| Mains Frequency                                                                                                                                 | 50Hz                                                                                                                                                                                                                            |                                                                                                                                                                                          |
| IP Rating                                                                                                                                       | IP2XD                                                                                                                                                                                                                           |                                                                                                                                                                                          |
| Contact Gap Minimum                                                                                                                             | None                                                                                                                                                                                                                            |                                                                                                                                                                                          |
| Terminal Capacity 1                                                                                                                             | 5 x 1mm2                                                                                                                                                                                                                        |                                                                                                                                                                                          |
| Terminal Capacity 2                                                                                                                             | 4 x 1.5mm2                                                                                                                                                                                                                      |                                                                                                                                                                                          |
| Terminal Capacity 3                                                                                                                             | 2 x 2.5mm2                                                                                                                                                                                                                      |                                                                                                                                                                                          |
| Terminal Capacity 4                                                                                                                             | 1 x 4mm2                                                                                                                                                                                                                        |                                                                                                                                                                                          |
| Earth Terminal Capacity 1                                                                                                                       | 5 x 1mm2                                                                                                                                                                                                                        |                                                                                                                                                                                          |
| Earth Terminal Capacity 2                                                                                                                       | 4 x 1.5mm2                                                                                                                                                                                                                      |                                                                                                                                                                                          |
| Earth Terminal Capacity 3                                                                                                                       | 2 x 2.5mm2                                                                                                                                                                                                                      |                                                                                                                                                                                          |
| Earth Terminal Capacity 4                                                                                                                       | 1 x 4mm2                                                                                                                                                                                                                        |                                                                                                                                                                                          |
| Product Class 1                                                                                                                                 | Must be earthed                                                                                                                                                                                                                 |                                                                                                                                                                                          |
| Ambient Operating Temperature                                                                                                                   | -5° to +40°C                                                                                                                                                                                                                    |                                                                                                                                                                                          |
| Recommended Location                                                                                                                            | Internal Use Only                                                                                                                                                                                                               |                                                                                                                                                                                          |
| Maximum Installation Altitude                                                                                                                   | 2000m                                                                                                                                                                                                                           |                                                                                                                                                                                          |
| Standard/Approval                                                                                                                               | BS 546                                                                                                                                                                                                                          |                                                                                                                                                                                          |
| Additional Notes                                                                                                                                | Shuttered: Yes                                                                                                                                                                                                                  |                                                                                                                                                                                          |
| Patents and Trademarks                                                                                                                          | Linea is a Registered Trade Mark No 2398665 CFX is a Registered Trade Mark No 2398667 Patent No. GB 2383375B Community Trd Mark No. 002906428 Linea-Rondo CFX is a UK Registered Design Certificate No: R21=2106349 SS2=2106350 |                                                                                                                                                                                          |
| All products listed conform to current British or<br>European standard and the product information is<br>correct at the time of going to press. | All accessories are manufactured under an accredited BS EN ISO 9001 : 2015 Quality Management System.                                                                                                                           | It is the policy of the company to improve products<br>as part of our development programme.<br>Therefore, we reserve the right to alter designs<br>and dimensions without prior notice. |
| Illustrations and diagrams are reproduced within the limitations of reproduction and printing                                                   | Due to manufacturing processes we cannot guarantee an exact colour match and shadings of                                                                                                                                        | Correct as at 16 October 2018 04:12 PM<br>E&OE                                                                                                                                           |