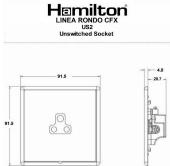

## LRXUS2BC-PBB

Linea-Rondo CFX Bright Chrome Frame/Polished Brass Front 1 gang 2A Unswitched Socket Black

Item Image

Wiring

**Dimensions** 

|                                                                                                                                                 | Live                                                                                                                                                                                                                            |                                                                                                                                                                                          |
|-------------------------------------------------------------------------------------------------------------------------------------------------|---------------------------------------------------------------------------------------------------------------------------------------------------------------------------------------------------------------------------------|------------------------------------------------------------------------------------------------------------------------------------------------------------------------------------------|
| Primary Range                                                                                                                                   | Linea-Rondo CFX                                                                                                                                                                                                                 |                                                                                                                                                                                          |
| Insert Type                                                                                                                                     | 1 gang 2A Unswitched Socket                                                                                                                                                                                                     |                                                                                                                                                                                          |
| Plate Finish                                                                                                                                    | Linea-Rondo CFX Bright Chrome Frame/Polished Brass                                                                                                                                                                              |                                                                                                                                                                                          |
| Insert Colour                                                                                                                                   | Black                                                                                                                                                                                                                           |                                                                                                                                                                                          |
| EAN13 Barcode                                                                                                                                   | 5017504491048                                                                                                                                                                                                                   |                                                                                                                                                                                          |
| Dimensions (Nominal)                                                                                                                            | Single: Height = 91.5mm Width = 91.5mm Depth = 4.0mm                                                                                                                                                                            |                                                                                                                                                                                          |
| Fixing Hole Centres                                                                                                                             | Box Fixing = 60.3mm Grid Fixing = CFX Clips                                                                                                                                                                                     |                                                                                                                                                                                          |
| Minimum Wall Box Depth                                                                                                                          | 35mm                                                                                                                                                                                                                            |                                                                                                                                                                                          |
| Switched Poles                                                                                                                                  | None                                                                                                                                                                                                                            |                                                                                                                                                                                          |
| Current Rating                                                                                                                                  | 2 Amp                                                                                                                                                                                                                           |                                                                                                                                                                                          |
| Voltage                                                                                                                                         | 220/250V AC                                                                                                                                                                                                                     |                                                                                                                                                                                          |
| Maximum Load                                                                                                                                    | 2 Amp                                                                                                                                                                                                                           |                                                                                                                                                                                          |
| Mains Frequency                                                                                                                                 | 50Hz                                                                                                                                                                                                                            |                                                                                                                                                                                          |
| IP Rating                                                                                                                                       | IP2XD                                                                                                                                                                                                                           |                                                                                                                                                                                          |
| Contact Gap Minimum                                                                                                                             | None                                                                                                                                                                                                                            |                                                                                                                                                                                          |
| Terminal Capacity 1                                                                                                                             | 5 x 1mm2                                                                                                                                                                                                                        |                                                                                                                                                                                          |
| Terminal Capacity 2                                                                                                                             | 4 x 1.5mm2                                                                                                                                                                                                                      |                                                                                                                                                                                          |
| Terminal Capacity 3                                                                                                                             | 2 x 2.5mm2                                                                                                                                                                                                                      |                                                                                                                                                                                          |
| Terminal Capacity 4                                                                                                                             | 1 x 4mm2                                                                                                                                                                                                                        |                                                                                                                                                                                          |
| Earth Terminal Capacity 1                                                                                                                       | 5 x 1mm2                                                                                                                                                                                                                        |                                                                                                                                                                                          |
| Earth Terminal Capacity 2                                                                                                                       | 4 x 1.5mm2                                                                                                                                                                                                                      |                                                                                                                                                                                          |
| Earth Terminal Capacity 3                                                                                                                       | 2 x 2.5mm2                                                                                                                                                                                                                      |                                                                                                                                                                                          |
| Earth Terminal Capacity 4                                                                                                                       | 1 x 4mm2                                                                                                                                                                                                                        |                                                                                                                                                                                          |
| Product Class 1                                                                                                                                 | Must be earthed                                                                                                                                                                                                                 |                                                                                                                                                                                          |
| Ambient Operating Temperature                                                                                                                   | -5° to +40°C                                                                                                                                                                                                                    |                                                                                                                                                                                          |
| Recommended Location                                                                                                                            | Internal Use Only                                                                                                                                                                                                               |                                                                                                                                                                                          |
| Maximum Installation Altitude                                                                                                                   | 2000m                                                                                                                                                                                                                           |                                                                                                                                                                                          |
| Standard/Approval                                                                                                                               | BS 546                                                                                                                                                                                                                          |                                                                                                                                                                                          |
| Additional Notes                                                                                                                                | Shuttered: Yes                                                                                                                                                                                                                  |                                                                                                                                                                                          |
| Patents and Trademarks                                                                                                                          | Linea is a Registered Trade Mark No 2398665 CFX is a Registered Trade Mark No 2398667 Patent No. GB 2383375B Community Trd Mark No. 002906428 Linea-Rondo CFX is a UK Registered Design Certificate No: R21=2106349 SS2=2106350 |                                                                                                                                                                                          |
| All products listed conform to current British or<br>European standard and the product information is<br>correct at the time of going to press. | All accessories are manufactured under an accredited BS EN ISO 9001 : 2015 Quality Management System.                                                                                                                           | It is the policy of the company to improve products<br>as part of our development programme.<br>Therefore, we reserve the right to alter designs<br>and dimensions without prior notice. |
| Illustrations and diagrams are reproduced within the limitations of reproduction and printing process and are not binding.                      | Due to manufacturing processes we cannot guarantee an exact colour match and shadings of of certain finishes.                                                                                                                   | Correct as at 16 October 2018 04:12 PM<br>E&Of                                                                                                                                           |