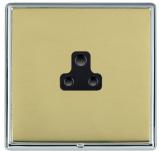

## LRXUS2BC-PBB

Linea-Rondo CFX Bright Chrome Frame/Polished Brass Front 1 gang 2A Unswitched Socket Black

Item Image

Wiring

**Dimensions** 

|                                                                                                                                                 | Live                                                                                                                                                                                                                            |                                                                                                                                                                                          |
|-------------------------------------------------------------------------------------------------------------------------------------------------|---------------------------------------------------------------------------------------------------------------------------------------------------------------------------------------------------------------------------------|------------------------------------------------------------------------------------------------------------------------------------------------------------------------------------------|
| Primary Range                                                                                                                                   | Linea-Rondo CFX                                                                                                                                                                                                                 |                                                                                                                                                                                          |
| Insert Type                                                                                                                                     | 1 gang 2A Unswitched Socket                                                                                                                                                                                                     |                                                                                                                                                                                          |
| Plate Finish                                                                                                                                    | Linea-Rondo CFX Bright Chrome Frame/Polished Brass                                                                                                                                                                              |                                                                                                                                                                                          |
| Insert Colour                                                                                                                                   | Black                                                                                                                                                                                                                           |                                                                                                                                                                                          |
| EAN13 Barcode                                                                                                                                   | 5017504491048                                                                                                                                                                                                                   |                                                                                                                                                                                          |
| Dimensions (Nominal)                                                                                                                            | Single: Height = 91.5mm Width = 91.5mm Depth = 4.0mm                                                                                                                                                                            |                                                                                                                                                                                          |
| Fixing Hole Centres                                                                                                                             | Box Fixing = 60.3mm Grid Fixing = CFX Clips                                                                                                                                                                                     |                                                                                                                                                                                          |
| Minimum Wall Box Depth                                                                                                                          | 35mm                                                                                                                                                                                                                            |                                                                                                                                                                                          |
| Switched Poles                                                                                                                                  | None                                                                                                                                                                                                                            |                                                                                                                                                                                          |
| Current Rating                                                                                                                                  | 2 Amp                                                                                                                                                                                                                           |                                                                                                                                                                                          |
| Voltage                                                                                                                                         | 220/250V AC                                                                                                                                                                                                                     |                                                                                                                                                                                          |
| Maximum Load                                                                                                                                    | 2 Amp                                                                                                                                                                                                                           |                                                                                                                                                                                          |
| Mains Frequency                                                                                                                                 | 50Hz                                                                                                                                                                                                                            |                                                                                                                                                                                          |
| IP Rating                                                                                                                                       | IP2XD                                                                                                                                                                                                                           |                                                                                                                                                                                          |
| Contact Gap Minimum                                                                                                                             | None                                                                                                                                                                                                                            |                                                                                                                                                                                          |
| Terminal Capacity 1                                                                                                                             | 5 x 1mm2                                                                                                                                                                                                                        |                                                                                                                                                                                          |
| Terminal Capacity 2                                                                                                                             | 4 x 1.5mm2                                                                                                                                                                                                                      |                                                                                                                                                                                          |
| Terminal Capacity 3                                                                                                                             | 2 x 2.5mm2                                                                                                                                                                                                                      |                                                                                                                                                                                          |
| Terminal Capacity 4                                                                                                                             | 1 x 4mm2                                                                                                                                                                                                                        |                                                                                                                                                                                          |
| Earth Terminal Capacity 1                                                                                                                       | 5 x 1mm2                                                                                                                                                                                                                        |                                                                                                                                                                                          |
| Earth Terminal Capacity 2                                                                                                                       | 4 x 1.5mm2                                                                                                                                                                                                                      |                                                                                                                                                                                          |
| Earth Terminal Capacity 3                                                                                                                       | 2 x 2.5mm2                                                                                                                                                                                                                      |                                                                                                                                                                                          |
| Earth Terminal Capacity 4                                                                                                                       | 1 x 4mm2                                                                                                                                                                                                                        |                                                                                                                                                                                          |
| Product Class 1                                                                                                                                 | Must be earthed                                                                                                                                                                                                                 |                                                                                                                                                                                          |
| Ambient Operating Temperature                                                                                                                   | -5° to +40°C                                                                                                                                                                                                                    |                                                                                                                                                                                          |
| Recommended Location                                                                                                                            | Internal Use Only                                                                                                                                                                                                               |                                                                                                                                                                                          |
| Maximum Installation Altitude                                                                                                                   | 2000m                                                                                                                                                                                                                           |                                                                                                                                                                                          |
| Standard/Approval                                                                                                                               | BS 546                                                                                                                                                                                                                          |                                                                                                                                                                                          |
| Additional Notes                                                                                                                                | Shuttered: Yes                                                                                                                                                                                                                  |                                                                                                                                                                                          |
| Patents and Trademarks                                                                                                                          | Linea is a Registered Trade Mark No 2398665 CFX is a Registered Trade Mark No 2398667 Patent No. GB 2383375B Community Trd Mark No. 002906428 Linea-Rondo CFX is a UK Registered Design Certificate No: R21=2106349 SS2=2106350 |                                                                                                                                                                                          |
| All products listed conform to current British or<br>European standard and the product information is<br>correct at the time of going to press. | All accessories are manufactured under an accredited BS EN ISO 9001 : 2015 Quality Management System.                                                                                                                           | It is the policy of the company to improve products<br>as part of our development programme.<br>Therefore, we reserve the right to alter designs<br>and dimensions without prior notice. |
| Illustrations and diagrams are reproduced within the limitations of reproduction and printing process and are not binding.                      | Due to manufacturing processes we cannot guarantee an exact colour match and shadings of of certain finishes.                                                                                                                   | Correct as at 16 October 2018 04:12 PM<br>E&Of                                                                                                                                           |