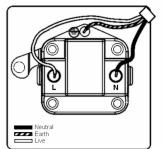

## LRXUS2BC-PBB

Linea-Rondo CFX Bright Chrome Frame/Polished Brass Front 1 gang 2A Unswitched Socket Black

Item Image

Wiring

**Dimensions** 

|                                                                                                                                                 | Live                                                                                                                                                                                                                            |                                                                                                                                                                                          |
|-------------------------------------------------------------------------------------------------------------------------------------------------|---------------------------------------------------------------------------------------------------------------------------------------------------------------------------------------------------------------------------------|------------------------------------------------------------------------------------------------------------------------------------------------------------------------------------------|
| Primary Range                                                                                                                                   | Linea-Rondo CFX                                                                                                                                                                                                                 |                                                                                                                                                                                          |
| Insert Type                                                                                                                                     | 1 gang 2A Unswitched Socket                                                                                                                                                                                                     |                                                                                                                                                                                          |
| Plate Finish                                                                                                                                    | Linea-Rondo CFX Bright Chrome Frame/Polished Brass                                                                                                                                                                              |                                                                                                                                                                                          |
| Insert Colour                                                                                                                                   | Black                                                                                                                                                                                                                           |                                                                                                                                                                                          |
| EAN13 Barcode                                                                                                                                   | 5017504491048                                                                                                                                                                                                                   |                                                                                                                                                                                          |
| Dimensions (Nominal)                                                                                                                            | Single: Height = 91.5mm Width = 91.5mm Depth = 4.0mm                                                                                                                                                                            |                                                                                                                                                                                          |
| Fixing Hole Centres                                                                                                                             | Box Fixing = 60.3mm Grid Fixing = CFX Clips                                                                                                                                                                                     |                                                                                                                                                                                          |
| Minimum Wall Box Depth                                                                                                                          | 35mm                                                                                                                                                                                                                            |                                                                                                                                                                                          |
| Switched Poles                                                                                                                                  | None                                                                                                                                                                                                                            |                                                                                                                                                                                          |
| Current Rating                                                                                                                                  | 2 Amp                                                                                                                                                                                                                           |                                                                                                                                                                                          |
| Voltage                                                                                                                                         | 220/250V AC                                                                                                                                                                                                                     |                                                                                                                                                                                          |
| Maximum Load                                                                                                                                    | 2 Amp                                                                                                                                                                                                                           |                                                                                                                                                                                          |
| Mains Frequency                                                                                                                                 | 50Hz                                                                                                                                                                                                                            |                                                                                                                                                                                          |
| IP Rating                                                                                                                                       | IP2XD                                                                                                                                                                                                                           |                                                                                                                                                                                          |
| Contact Gap Minimum                                                                                                                             | None                                                                                                                                                                                                                            |                                                                                                                                                                                          |
| Terminal Capacity 1                                                                                                                             | 5 x 1mm2                                                                                                                                                                                                                        |                                                                                                                                                                                          |
| Terminal Capacity 2                                                                                                                             | 4 x 1.5mm2                                                                                                                                                                                                                      |                                                                                                                                                                                          |
| Terminal Capacity 3                                                                                                                             | 2 x 2.5mm2                                                                                                                                                                                                                      |                                                                                                                                                                                          |
| Terminal Capacity 4                                                                                                                             | 1 x 4mm2                                                                                                                                                                                                                        |                                                                                                                                                                                          |
| Earth Terminal Capacity 1                                                                                                                       | 5 x 1mm2                                                                                                                                                                                                                        |                                                                                                                                                                                          |
| Earth Terminal Capacity 2                                                                                                                       | 4 x 1.5mm2                                                                                                                                                                                                                      |                                                                                                                                                                                          |
| Earth Terminal Capacity 3                                                                                                                       | 2 x 2.5mm2                                                                                                                                                                                                                      |                                                                                                                                                                                          |
| Earth Terminal Capacity 4                                                                                                                       | 1 x 4mm2                                                                                                                                                                                                                        |                                                                                                                                                                                          |
| Product Class 1                                                                                                                                 | Must be earthed                                                                                                                                                                                                                 |                                                                                                                                                                                          |
| Ambient Operating Temperature                                                                                                                   | -5° to +40°C                                                                                                                                                                                                                    |                                                                                                                                                                                          |
| Recommended Location                                                                                                                            | Internal Use Only                                                                                                                                                                                                               |                                                                                                                                                                                          |
| Maximum Installation Altitude                                                                                                                   | 2000m                                                                                                                                                                                                                           |                                                                                                                                                                                          |
| Standard/Approval                                                                                                                               | BS 546                                                                                                                                                                                                                          |                                                                                                                                                                                          |
| Additional Notes                                                                                                                                | Shuttered: Yes                                                                                                                                                                                                                  |                                                                                                                                                                                          |
| Patents and Trademarks                                                                                                                          | Linea is a Registered Trade Mark No 2398665 CFX is a Registered Trade Mark No 2398667 Patent No. GB 2383375B Community Trd Mark No. 002906428 Linea-Rondo CFX is a UK Registered Design Certificate No: R21=2106349 SS2=2106350 |                                                                                                                                                                                          |
| All products listed conform to current British or<br>European standard and the product information is<br>correct at the time of going to press. | All accessories are manufactured under an accredited BS EN ISO 9001 : 2015 Quality Management System.                                                                                                                           | It is the policy of the company to improve products<br>as part of our development programme.<br>Therefore, we reserve the right to alter designs<br>and dimensions without prior notice. |
| Illustrations and diagrams are reproduced within the limitations of reproduction and printing process and are not binding.                      | Due to manufacturing processes we cannot guarantee an exact colour match and shadings of of certain finishes.                                                                                                                   | Correct as at 16 October 2018 04:12 PM<br>E&Of                                                                                                                                           |