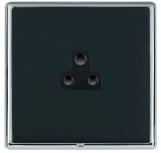

## **LRXUS2BC-NB**

Linea-Rondo CFX Bright Chrome Frame/Piano Black Front 1 gang 2A Unswitched Socket Black

Item Image

Wiring

Dimensions

| Primary Range                                                                                                                                   | Linea-Rondo CFX                                                                                                                                                                                                                 |                                                                                                                                                                                  |
|-------------------------------------------------------------------------------------------------------------------------------------------------|---------------------------------------------------------------------------------------------------------------------------------------------------------------------------------------------------------------------------------|----------------------------------------------------------------------------------------------------------------------------------------------------------------------------------|
| Insert Type                                                                                                                                     | 1 gang 2A Unswitched Socket                                                                                                                                                                                                     |                                                                                                                                                                                  |
| Plate Finish                                                                                                                                    | Linea-Rondo CFX Bright Chrome Frame/Piano Black                                                                                                                                                                                 |                                                                                                                                                                                  |
| Insert Colour                                                                                                                                   | Black                                                                                                                                                                                                                           |                                                                                                                                                                                  |
| EAN13 Barcode                                                                                                                                   | 5017504059644                                                                                                                                                                                                                   |                                                                                                                                                                                  |
| Dimensions (Nominal)                                                                                                                            | Single: Height = 91.5mm Width = 91.5mm Depth = 4.0mm                                                                                                                                                                            |                                                                                                                                                                                  |
| Fixing Hole Centres                                                                                                                             | Box Fixing = 60.3mm Grid Fixing = CFX Clips                                                                                                                                                                                     |                                                                                                                                                                                  |
| Minimum Wall Box Depth                                                                                                                          | 35mm                                                                                                                                                                                                                            |                                                                                                                                                                                  |
| Switched Poles                                                                                                                                  | None                                                                                                                                                                                                                            |                                                                                                                                                                                  |
| Current Rating                                                                                                                                  | 2 Amp                                                                                                                                                                                                                           |                                                                                                                                                                                  |
| Voltage                                                                                                                                         | 220/250V AC                                                                                                                                                                                                                     |                                                                                                                                                                                  |
| Maximum Load                                                                                                                                    | 2 Amp                                                                                                                                                                                                                           |                                                                                                                                                                                  |
| Mains Frequency                                                                                                                                 | 50Hz                                                                                                                                                                                                                            |                                                                                                                                                                                  |
| IP Rating                                                                                                                                       | IP2XD                                                                                                                                                                                                                           |                                                                                                                                                                                  |
| Contact Gap Minimum                                                                                                                             | None                                                                                                                                                                                                                            |                                                                                                                                                                                  |
| Terminal Capacity 1                                                                                                                             | 5 x 1mm2                                                                                                                                                                                                                        |                                                                                                                                                                                  |
| Terminal Capacity 2                                                                                                                             | 4 x 1.5mm2                                                                                                                                                                                                                      |                                                                                                                                                                                  |
| Terminal Capacity 3                                                                                                                             | 2 x 2.5mm2                                                                                                                                                                                                                      |                                                                                                                                                                                  |
| Terminal Capacity 4                                                                                                                             | 1 x 4mm2                                                                                                                                                                                                                        |                                                                                                                                                                                  |
| Earth Terminal Capacity 1                                                                                                                       | 5 x 1mm2                                                                                                                                                                                                                        |                                                                                                                                                                                  |
| Earth Terminal Capacity 2                                                                                                                       | 4 x 1.5mm2                                                                                                                                                                                                                      |                                                                                                                                                                                  |
| Earth Terminal Capacity 3                                                                                                                       | 2 x 2.5mm2                                                                                                                                                                                                                      |                                                                                                                                                                                  |
| Earth Terminal Capacity 4                                                                                                                       | 1 x 4mm2                                                                                                                                                                                                                        |                                                                                                                                                                                  |
| Product Class 1                                                                                                                                 | Must be earthed                                                                                                                                                                                                                 |                                                                                                                                                                                  |
| Ambient Operating Temperature                                                                                                                   | -5° to +40°C                                                                                                                                                                                                                    |                                                                                                                                                                                  |
| Recommended Location                                                                                                                            | Internal Use Only                                                                                                                                                                                                               |                                                                                                                                                                                  |
| Maximum Installation Altitude                                                                                                                   | 2000m                                                                                                                                                                                                                           |                                                                                                                                                                                  |
| Standard/Approval                                                                                                                               | BS 546                                                                                                                                                                                                                          |                                                                                                                                                                                  |
| Additional Notes                                                                                                                                | Shuttered: Yes                                                                                                                                                                                                                  |                                                                                                                                                                                  |
| Patents and Trademarks                                                                                                                          | Linea is a Registered Trade Mark No 2398665 CFX is a Registered Trade Mark No 2398667 Patent No. GB 2383375B Community Trd Mark No. 002906428 Linea-Rondo CFX is a UK Registered Design Certificate No: R21=2106349 SS2=2106350 |                                                                                                                                                                                  |
| All products listed conform to current British or<br>European standard and the product information is<br>correct at the time of going to press. | All accessories are manufactured under an accredited BS EN ISO 9001 : 2015 Quality Management System.                                                                                                                           | It is the policy of the company to improve products as part of our development programme.  Therefore, we reserve the right to alter designs and dimensions without prior notice. |
| Illustrations and diagrams are reproduced within the limitations of reproduction and printing                                                   | Due to manufacturing processes we cannot guarantee an exact colour match and shadings of of certain finishes                                                                                                                    | Correct as at 16 October 2018 04:12 PM<br>E&OE                                                                                                                                   |