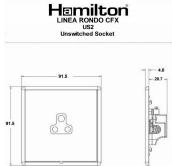

## **LRXUS2BC-NB**

Linea-Rondo CFX Bright Chrome Frame/Piano Black Front 1 gang 2A Unswitched Socket Black

Item Image

Wiring

Dimensions

| Primary Range                                                                                                                                   | Linea-Rondo CFX                                                                                                                                                                                                                 |                                                                                                                                                                                  |
|-------------------------------------------------------------------------------------------------------------------------------------------------|---------------------------------------------------------------------------------------------------------------------------------------------------------------------------------------------------------------------------------|----------------------------------------------------------------------------------------------------------------------------------------------------------------------------------|
| Insert Type                                                                                                                                     | 1 gang 2A Unswitched Socket                                                                                                                                                                                                     |                                                                                                                                                                                  |
| Plate Finish                                                                                                                                    | Linea-Rondo CFX Bright Chrome Frame/Piano Black                                                                                                                                                                                 |                                                                                                                                                                                  |
| Insert Colour                                                                                                                                   | Black                                                                                                                                                                                                                           |                                                                                                                                                                                  |
| EAN13 Barcode                                                                                                                                   | 5017504059644                                                                                                                                                                                                                   |                                                                                                                                                                                  |
| Dimensions (Nominal)                                                                                                                            | Single: Height = 91.5mm Width = 91.5mm Depth = 4.0mm                                                                                                                                                                            |                                                                                                                                                                                  |
| Fixing Hole Centres                                                                                                                             | Box Fixing = 60.3mm Grid Fixing = CFX Clips                                                                                                                                                                                     |                                                                                                                                                                                  |
| Minimum Wall Box Depth                                                                                                                          | 35mm                                                                                                                                                                                                                            |                                                                                                                                                                                  |
| Switched Poles                                                                                                                                  | None                                                                                                                                                                                                                            |                                                                                                                                                                                  |
| Current Rating                                                                                                                                  | 2 Amp                                                                                                                                                                                                                           |                                                                                                                                                                                  |
| Voltage                                                                                                                                         | 220/250V AC                                                                                                                                                                                                                     |                                                                                                                                                                                  |
| Maximum Load                                                                                                                                    | 2 Amp                                                                                                                                                                                                                           |                                                                                                                                                                                  |
| Mains Frequency                                                                                                                                 | 50Hz                                                                                                                                                                                                                            |                                                                                                                                                                                  |
| IP Rating                                                                                                                                       | IP2XD                                                                                                                                                                                                                           |                                                                                                                                                                                  |
| Contact Gap Minimum                                                                                                                             | None                                                                                                                                                                                                                            |                                                                                                                                                                                  |
| Terminal Capacity 1                                                                                                                             | 5 x 1mm2                                                                                                                                                                                                                        |                                                                                                                                                                                  |
| Terminal Capacity 2                                                                                                                             | 4 x 1.5mm2                                                                                                                                                                                                                      |                                                                                                                                                                                  |
| Terminal Capacity 3                                                                                                                             | 2 x 2.5mm2                                                                                                                                                                                                                      |                                                                                                                                                                                  |
| Terminal Capacity 4                                                                                                                             | 1 x 4mm2                                                                                                                                                                                                                        |                                                                                                                                                                                  |
| Earth Terminal Capacity 1                                                                                                                       | 5 x 1mm2                                                                                                                                                                                                                        |                                                                                                                                                                                  |
| Earth Terminal Capacity 2                                                                                                                       | 4 x 1.5mm2                                                                                                                                                                                                                      |                                                                                                                                                                                  |
| Earth Terminal Capacity 3                                                                                                                       | 2 x 2.5mm2                                                                                                                                                                                                                      |                                                                                                                                                                                  |
| Earth Terminal Capacity 4                                                                                                                       | 1 x 4mm2                                                                                                                                                                                                                        |                                                                                                                                                                                  |
| Product Class 1                                                                                                                                 | Must be earthed                                                                                                                                                                                                                 |                                                                                                                                                                                  |
| Ambient Operating Temperature                                                                                                                   | -5° to +40°C                                                                                                                                                                                                                    |                                                                                                                                                                                  |
| Recommended Location                                                                                                                            | Internal Use Only                                                                                                                                                                                                               |                                                                                                                                                                                  |
| Maximum Installation Altitude                                                                                                                   | 2000m                                                                                                                                                                                                                           |                                                                                                                                                                                  |
| Standard/Approval                                                                                                                               | BS 546                                                                                                                                                                                                                          |                                                                                                                                                                                  |
| Additional Notes                                                                                                                                | Shuttered: Yes                                                                                                                                                                                                                  |                                                                                                                                                                                  |
| Patents and Trademarks                                                                                                                          | Linea is a Registered Trade Mark No 2398665 CFX is a Registered Trade Mark No 2398667 Patent No. GB 2383375B Community Trd Mark No. 002906428 Linea-Rondo CFX is a UK Registered Design Certificate No: R21=2106349 SS2=2106350 |                                                                                                                                                                                  |
| All products listed conform to current British or<br>European standard and the product information is<br>correct at the time of going to press. | All accessories are manufactured under an accredited BS EN ISO 9001 : 2015 Quality Management System.                                                                                                                           | It is the policy of the company to improve products as part of our development programme.  Therefore, we reserve the right to alter designs and dimensions without prior notice. |
| Illustrations and diagrams are reproduced within the limitations of reproduction and printing                                                   | Due to manufacturing processes we cannot guarantee an exact colour match and shadings of of certain finishes                                                                                                                    | Correct as at 16 October 2018 04:12 PM<br>E&OE                                                                                                                                   |