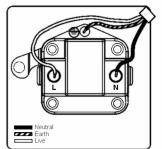

## **LRXUS2BC-NB**

Linea-Rondo CFX Bright Chrome Frame/Piano Black Front 1 gang 2A Unswitched Socket Black

Item Image

Wiring

Dimensions

| Primary Range                                                                                                                                   | Linea-Rondo CFX                                                                                                                                                                                                                 |                                                                                                                                                                                  |
|-------------------------------------------------------------------------------------------------------------------------------------------------|---------------------------------------------------------------------------------------------------------------------------------------------------------------------------------------------------------------------------------|----------------------------------------------------------------------------------------------------------------------------------------------------------------------------------|
| Insert Type                                                                                                                                     | 1 gang 2A Unswitched Socket                                                                                                                                                                                                     |                                                                                                                                                                                  |
| Plate Finish                                                                                                                                    | Linea-Rondo CFX Bright Chrome Frame/Piano Black                                                                                                                                                                                 |                                                                                                                                                                                  |
| Insert Colour                                                                                                                                   | Black                                                                                                                                                                                                                           |                                                                                                                                                                                  |
| EAN13 Barcode                                                                                                                                   | 5017504059644                                                                                                                                                                                                                   |                                                                                                                                                                                  |
| Dimensions (Nominal)                                                                                                                            | Single: Height = 91.5mm Width = 91.5mm Depth = 4.0mm                                                                                                                                                                            |                                                                                                                                                                                  |
| Fixing Hole Centres                                                                                                                             | Box Fixing = 60.3mm Grid Fixing = CFX Clips                                                                                                                                                                                     |                                                                                                                                                                                  |
| Minimum Wall Box Depth                                                                                                                          | 35mm                                                                                                                                                                                                                            |                                                                                                                                                                                  |
| Switched Poles                                                                                                                                  | None                                                                                                                                                                                                                            |                                                                                                                                                                                  |
| Current Rating                                                                                                                                  | 2 Amp                                                                                                                                                                                                                           |                                                                                                                                                                                  |
| Voltage                                                                                                                                         | 220/250V AC                                                                                                                                                                                                                     |                                                                                                                                                                                  |
| Maximum Load                                                                                                                                    | 2 Amp                                                                                                                                                                                                                           |                                                                                                                                                                                  |
| Mains Frequency                                                                                                                                 | 50Hz                                                                                                                                                                                                                            |                                                                                                                                                                                  |
| IP Rating                                                                                                                                       | IP2XD                                                                                                                                                                                                                           |                                                                                                                                                                                  |
| Contact Gap Minimum                                                                                                                             | None                                                                                                                                                                                                                            |                                                                                                                                                                                  |
| Terminal Capacity 1                                                                                                                             | 5 x 1mm2                                                                                                                                                                                                                        |                                                                                                                                                                                  |
| Terminal Capacity 2                                                                                                                             | 4 x 1.5mm2                                                                                                                                                                                                                      |                                                                                                                                                                                  |
| Terminal Capacity 3                                                                                                                             | 2 x 2.5mm2                                                                                                                                                                                                                      |                                                                                                                                                                                  |
| Terminal Capacity 4                                                                                                                             | 1 x 4mm2                                                                                                                                                                                                                        |                                                                                                                                                                                  |
| Earth Terminal Capacity 1                                                                                                                       | 5 x 1mm2                                                                                                                                                                                                                        |                                                                                                                                                                                  |
| Earth Terminal Capacity 2                                                                                                                       | 4 x 1.5mm2                                                                                                                                                                                                                      |                                                                                                                                                                                  |
| Earth Terminal Capacity 3                                                                                                                       | 2 x 2.5mm2                                                                                                                                                                                                                      |                                                                                                                                                                                  |
| Earth Terminal Capacity 4                                                                                                                       | 1 x 4mm2                                                                                                                                                                                                                        |                                                                                                                                                                                  |
| Product Class 1                                                                                                                                 | Must be earthed                                                                                                                                                                                                                 |                                                                                                                                                                                  |
| Ambient Operating Temperature                                                                                                                   | -5° to +40°C                                                                                                                                                                                                                    |                                                                                                                                                                                  |
| Recommended Location                                                                                                                            | Internal Use Only                                                                                                                                                                                                               |                                                                                                                                                                                  |
| Maximum Installation Altitude                                                                                                                   | 2000m                                                                                                                                                                                                                           |                                                                                                                                                                                  |
| Standard/Approval                                                                                                                               | BS 546                                                                                                                                                                                                                          |                                                                                                                                                                                  |
| Additional Notes                                                                                                                                | Shuttered: Yes                                                                                                                                                                                                                  |                                                                                                                                                                                  |
| Patents and Trademarks                                                                                                                          | Linea is a Registered Trade Mark No 2398665 CFX is a Registered Trade Mark No 2398667 Patent No. GB 2383375B Community Trd Mark No. 002906428 Linea-Rondo CFX is a UK Registered Design Certificate No: R21=2106349 SS2=2106350 |                                                                                                                                                                                  |
| All products listed conform to current British or<br>European standard and the product information is<br>correct at the time of going to press. | All accessories are manufactured under an accredited BS EN ISO 9001 : 2015 Quality Management System.                                                                                                                           | It is the policy of the company to improve products as part of our development programme.  Therefore, we reserve the right to alter designs and dimensions without prior notice. |
| Illustrations and diagrams are reproduced within the limitations of reproduction and printing                                                   | Due to manufacturing processes we cannot guarantee an exact colour match and shadings of of certain finishes                                                                                                                    | Correct as at 16 October 2018 04:12 PM<br>E&OE                                                                                                                                   |