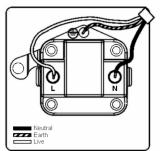

## Dimensions

|                                                                                                                                                 | Earth Live                                                                                                                                                                                                                      |                                                                                                                                                                                  |
|-------------------------------------------------------------------------------------------------------------------------------------------------|---------------------------------------------------------------------------------------------------------------------------------------------------------------------------------------------------------------------------------|----------------------------------------------------------------------------------------------------------------------------------------------------------------------------------|
| Primary Range                                                                                                                                   | Linea-Rondo CFX                                                                                                                                                                                                                 |                                                                                                                                                                                  |
| Insert Type                                                                                                                                     | 1 gang 2A Unswitched Socket                                                                                                                                                                                                     |                                                                                                                                                                                  |
| Plate Finish                                                                                                                                    | Linea-Rondo CFX Bright Chrome Frame/Bright Steel                                                                                                                                                                                |                                                                                                                                                                                  |
| Insert Colour                                                                                                                                   | White                                                                                                                                                                                                                           |                                                                                                                                                                                  |
| EAN13 Barcode                                                                                                                                   | 5017504500047                                                                                                                                                                                                                   |                                                                                                                                                                                  |
| Dimensions (Nominal)                                                                                                                            | Single: Height = 91.5mm Width = 91.5mm Depth = 4.0mm                                                                                                                                                                            |                                                                                                                                                                                  |
| Fixing Hole Centres                                                                                                                             | Box Fixing = 60.3mm Grid Fixing = CFX Clips                                                                                                                                                                                     |                                                                                                                                                                                  |
| Minimum Wall Box Depth                                                                                                                          | 35mm                                                                                                                                                                                                                            |                                                                                                                                                                                  |
| Switched Poles                                                                                                                                  | None                                                                                                                                                                                                                            |                                                                                                                                                                                  |
| Current Rating                                                                                                                                  | 2 Amp                                                                                                                                                                                                                           |                                                                                                                                                                                  |
| Voltage                                                                                                                                         | 220/250V AC                                                                                                                                                                                                                     |                                                                                                                                                                                  |
| Maximum Load                                                                                                                                    | 2 Amp                                                                                                                                                                                                                           |                                                                                                                                                                                  |
| Mains Frequency                                                                                                                                 | 50Hz                                                                                                                                                                                                                            |                                                                                                                                                                                  |
| IP Rating                                                                                                                                       | IP2XD                                                                                                                                                                                                                           |                                                                                                                                                                                  |
| Contact Gap Minimum                                                                                                                             | None                                                                                                                                                                                                                            |                                                                                                                                                                                  |
| Terminal Capacity 1                                                                                                                             | 5 x 1mm2                                                                                                                                                                                                                        |                                                                                                                                                                                  |
| Terminal Capacity 2                                                                                                                             | 4 x 1.5mm2                                                                                                                                                                                                                      |                                                                                                                                                                                  |
| Terminal Capacity 3                                                                                                                             | 2 x 2.5mm2                                                                                                                                                                                                                      |                                                                                                                                                                                  |
| Terminal Capacity 4                                                                                                                             | 1 x 4mm2                                                                                                                                                                                                                        |                                                                                                                                                                                  |
| Earth Terminal Capacity 1                                                                                                                       | 5 x 1mm2                                                                                                                                                                                                                        |                                                                                                                                                                                  |
| Earth Terminal Capacity 2                                                                                                                       | 4 x 1.5mm2                                                                                                                                                                                                                      |                                                                                                                                                                                  |
| Earth Terminal Capacity 3                                                                                                                       | 2 x 2.5mm2                                                                                                                                                                                                                      |                                                                                                                                                                                  |
| Earth Terminal Capacity 4                                                                                                                       | 1 x 4mm2                                                                                                                                                                                                                        |                                                                                                                                                                                  |
| Product Class 1                                                                                                                                 | Must be earthed                                                                                                                                                                                                                 |                                                                                                                                                                                  |
| Ambient Operating Temperature                                                                                                                   | -5° to +40°C                                                                                                                                                                                                                    |                                                                                                                                                                                  |
| Recommended Location                                                                                                                            | Internal Use Only                                                                                                                                                                                                               |                                                                                                                                                                                  |
| Maximum Installation Altitude                                                                                                                   | 2000m                                                                                                                                                                                                                           |                                                                                                                                                                                  |
| Standard/Approval                                                                                                                               | BS 546                                                                                                                                                                                                                          |                                                                                                                                                                                  |
| Additional Notes                                                                                                                                | Shuttered: Yes                                                                                                                                                                                                                  |                                                                                                                                                                                  |
| Patents and Trademarks                                                                                                                          | Linea is a Registered Trade Mark No 2398665 CFX is a Registered Trade Mark No 2398667 Patent No. GB 2383375B Community Trd Mark No. 002906428 Linea-Rondo CFX is a UK Registered Design Certificate No: R21=2106349 SS2=2106350 |                                                                                                                                                                                  |
| All products listed conform to current British or<br>European standard and the product information is<br>correct at the time of going to press. | All accessories are manufactured under an accredited BS EN ISO 9001 : 2015 Quality Management System.                                                                                                                           | It is the policy of the company to improve products as part of our development programme.  Therefore, we reserve the right to alter designs and dimensions without prior notice. |
| Illustrations and diagrams are reproduced within the limitations of reproduction and printing process and are not binding.                      | Due to manufacturing processes we cannot guarantee an exact colour match and shadings of of certain finishes.                                                                                                                   | Correct as at 16 October 2018 04:12 PM<br>E&OE                                                                                                                                   |