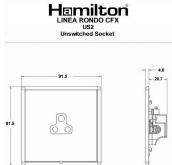

## Dimensions

|                                                                                                                                                 | Earth Live                                                                                                                                                                                                                      |                                                                                                                                                                                  |
|-------------------------------------------------------------------------------------------------------------------------------------------------|---------------------------------------------------------------------------------------------------------------------------------------------------------------------------------------------------------------------------------|----------------------------------------------------------------------------------------------------------------------------------------------------------------------------------|
| Primary Range                                                                                                                                   | Linea-Rondo CFX                                                                                                                                                                                                                 |                                                                                                                                                                                  |
| Insert Type                                                                                                                                     | 1 gang 2A Unswitched Socket                                                                                                                                                                                                     |                                                                                                                                                                                  |
| Plate Finish                                                                                                                                    | Linea-Rondo CFX Bright Chrome Frame/Bright Steel                                                                                                                                                                                |                                                                                                                                                                                  |
| Insert Colour                                                                                                                                   | White                                                                                                                                                                                                                           |                                                                                                                                                                                  |
| EAN13 Barcode                                                                                                                                   | 5017504500047                                                                                                                                                                                                                   |                                                                                                                                                                                  |
| Dimensions (Nominal)                                                                                                                            | Single: Height = 91.5mm Width = 91.5mm Depth = 4.0mm                                                                                                                                                                            |                                                                                                                                                                                  |
| Fixing Hole Centres                                                                                                                             | Box Fixing = 60.3mm Grid Fixing = CFX Clips                                                                                                                                                                                     |                                                                                                                                                                                  |
| Minimum Wall Box Depth                                                                                                                          | 35mm                                                                                                                                                                                                                            |                                                                                                                                                                                  |
| Switched Poles                                                                                                                                  | None                                                                                                                                                                                                                            |                                                                                                                                                                                  |
| Current Rating                                                                                                                                  | 2 Amp                                                                                                                                                                                                                           |                                                                                                                                                                                  |
| Voltage                                                                                                                                         | 220/250V AC                                                                                                                                                                                                                     |                                                                                                                                                                                  |
| Maximum Load                                                                                                                                    | 2 Amp                                                                                                                                                                                                                           |                                                                                                                                                                                  |
| Mains Frequency                                                                                                                                 | 50Hz                                                                                                                                                                                                                            |                                                                                                                                                                                  |
| IP Rating                                                                                                                                       | IP2XD                                                                                                                                                                                                                           |                                                                                                                                                                                  |
| Contact Gap Minimum                                                                                                                             | None                                                                                                                                                                                                                            |                                                                                                                                                                                  |
| Terminal Capacity 1                                                                                                                             | 5 x 1mm2                                                                                                                                                                                                                        |                                                                                                                                                                                  |
| Terminal Capacity 2                                                                                                                             | 4 x 1.5mm2                                                                                                                                                                                                                      |                                                                                                                                                                                  |
| Terminal Capacity 3                                                                                                                             | 2 x 2.5mm2                                                                                                                                                                                                                      |                                                                                                                                                                                  |
| Terminal Capacity 4                                                                                                                             | 1 x 4mm2                                                                                                                                                                                                                        |                                                                                                                                                                                  |
| Earth Terminal Capacity 1                                                                                                                       | 5 x 1mm2                                                                                                                                                                                                                        |                                                                                                                                                                                  |
| Earth Terminal Capacity 2                                                                                                                       | 4 x 1.5mm2                                                                                                                                                                                                                      |                                                                                                                                                                                  |
| Earth Terminal Capacity 3                                                                                                                       | 2 x 2.5mm2                                                                                                                                                                                                                      |                                                                                                                                                                                  |
| Earth Terminal Capacity 4                                                                                                                       | 1 x 4mm2                                                                                                                                                                                                                        |                                                                                                                                                                                  |
| Product Class 1                                                                                                                                 | Must be earthed                                                                                                                                                                                                                 |                                                                                                                                                                                  |
| Ambient Operating Temperature                                                                                                                   | -5° to +40°C                                                                                                                                                                                                                    |                                                                                                                                                                                  |
| Recommended Location                                                                                                                            | Internal Use Only                                                                                                                                                                                                               |                                                                                                                                                                                  |
| Maximum Installation Altitude                                                                                                                   | 2000m                                                                                                                                                                                                                           |                                                                                                                                                                                  |
| Standard/Approval                                                                                                                               | BS 546                                                                                                                                                                                                                          |                                                                                                                                                                                  |
| Additional Notes                                                                                                                                | Shuttered: Yes                                                                                                                                                                                                                  |                                                                                                                                                                                  |
| Patents and Trademarks                                                                                                                          | Linea is a Registered Trade Mark No 2398665 CFX is a Registered Trade Mark No 2398667 Patent No. GB 2383375B Community Trd Mark No. 002906428 Linea-Rondo CFX is a UK Registered Design Certificate No: R21=2106349 SS2=2106350 |                                                                                                                                                                                  |
| All products listed conform to current British or<br>European standard and the product information is<br>correct at the time of going to press. | All accessories are manufactured under an accredited BS EN ISO 9001 : 2015 Quality Management System.                                                                                                                           | It is the policy of the company to improve products as part of our development programme.  Therefore, we reserve the right to alter designs and dimensions without prior notice. |
| Illustrations and diagrams are reproduced within the limitations of reproduction and printing process and are not binding.                      | Due to manufacturing processes we cannot guarantee an exact colour match and shadings of of certain finishes.                                                                                                                   | Correct as at 16 October 2018 04:12 PM<br>E&OE                                                                                                                                   |