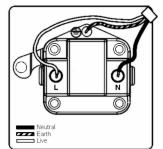

## LRXUS2BC-BKB

Linea-Rondo CFX Bright Chrome Frame/Black Nickel Front 1 gang 2A Unswitched Socket Black

Item Image

Wiring

**Dimensions** 

| Primary Range                                                                                                                                   | Linea-Rondo CFX                                                                                                                                                                                                                 |                                                                                                                                                                                  |
|-------------------------------------------------------------------------------------------------------------------------------------------------|---------------------------------------------------------------------------------------------------------------------------------------------------------------------------------------------------------------------------------|----------------------------------------------------------------------------------------------------------------------------------------------------------------------------------|
| Insert Type                                                                                                                                     | 1 gang 2A Unswitched Socket                                                                                                                                                                                                     |                                                                                                                                                                                  |
| Plate Finish                                                                                                                                    | Linea-Rondo CFX Bright Chrome Frame/Black Nickel                                                                                                                                                                                |                                                                                                                                                                                  |
| Insert Colour                                                                                                                                   | Black                                                                                                                                                                                                                           |                                                                                                                                                                                  |
| EAN13 Barcode                                                                                                                                   | 5017504391041                                                                                                                                                                                                                   |                                                                                                                                                                                  |
| Dimensions (Nominal)                                                                                                                            | Single: Height = 91.5mm Width = 91.5mm Depth = 4.0mm                                                                                                                                                                            |                                                                                                                                                                                  |
| Fixing Hole Centres                                                                                                                             | Box Fixing = 60.3mm Grid Fixing = CFX Clips                                                                                                                                                                                     |                                                                                                                                                                                  |
| Minimum Wall Box Depth                                                                                                                          | 35mm                                                                                                                                                                                                                            |                                                                                                                                                                                  |
| Switched Poles                                                                                                                                  | None                                                                                                                                                                                                                            |                                                                                                                                                                                  |
| Current Rating                                                                                                                                  | 2 Amp                                                                                                                                                                                                                           |                                                                                                                                                                                  |
| Voltage                                                                                                                                         | 220/250V AC                                                                                                                                                                                                                     |                                                                                                                                                                                  |
| Maximum Load                                                                                                                                    | 2 Amp                                                                                                                                                                                                                           |                                                                                                                                                                                  |
| Mains Frequency                                                                                                                                 | 50Hz                                                                                                                                                                                                                            |                                                                                                                                                                                  |
| IP Rating                                                                                                                                       | IP2XD                                                                                                                                                                                                                           |                                                                                                                                                                                  |
| Contact Gap Minimum                                                                                                                             | None                                                                                                                                                                                                                            |                                                                                                                                                                                  |
| Terminal Capacity 1                                                                                                                             | 5 x 1mm2                                                                                                                                                                                                                        |                                                                                                                                                                                  |
| Terminal Capacity 2                                                                                                                             | 4 x 1.5mm2                                                                                                                                                                                                                      |                                                                                                                                                                                  |
| Terminal Capacity 3                                                                                                                             | 2 x 2.5mm2                                                                                                                                                                                                                      |                                                                                                                                                                                  |
| Terminal Capacity 4                                                                                                                             | 1 x 4mm2                                                                                                                                                                                                                        |                                                                                                                                                                                  |
| Earth Terminal Capacity 1                                                                                                                       | 5 x 1mm2                                                                                                                                                                                                                        |                                                                                                                                                                                  |
| Earth Terminal Capacity 2                                                                                                                       | 4 x 1.5mm2                                                                                                                                                                                                                      |                                                                                                                                                                                  |
| Earth Terminal Capacity 3                                                                                                                       | 2 x 2.5mm2                                                                                                                                                                                                                      |                                                                                                                                                                                  |
| Earth Terminal Capacity 4                                                                                                                       | 1 x 4mm2                                                                                                                                                                                                                        |                                                                                                                                                                                  |
| Product Class 1                                                                                                                                 | Must be earthed                                                                                                                                                                                                                 |                                                                                                                                                                                  |
| Ambient Operating Temperature                                                                                                                   | -5° to +40°C                                                                                                                                                                                                                    |                                                                                                                                                                                  |
| Recommended Location                                                                                                                            | Internal Use Only                                                                                                                                                                                                               |                                                                                                                                                                                  |
| Maximum Installation Altitude                                                                                                                   | 2000m                                                                                                                                                                                                                           |                                                                                                                                                                                  |
| Standard/Approval                                                                                                                               | BS 546                                                                                                                                                                                                                          |                                                                                                                                                                                  |
| Additional Notes                                                                                                                                | Shuttered: Yes                                                                                                                                                                                                                  |                                                                                                                                                                                  |
| Patents and Trademarks                                                                                                                          | Linea is a Registered Trade Mark No 2398665 CFX is a Registered Trade Mark No 2398667 Patent No. GB 2383375B Community Trd Mark No. 002906428 Linea-Rondo CFX is a UK Registered Design Certificate No: R21=2106349 SS2=2106350 |                                                                                                                                                                                  |
| All products listed conform to current British or<br>European standard and the product information is<br>correct at the time of going to press. | All accessories are manufactured under an accredited BS EN ISO 9001 : 2015 Quality Management System.                                                                                                                           | It is the policy of the company to improve products as part of our development programme.  Therefore, we reserve the right to alter designs and dimensions without prior notice. |
| Illustrations and diagrams are reproduced within the limitations of reproduction and printing                                                   | Due to manufacturing processes we cannot guarantee an exact colour match and shadings of of certain finishes                                                                                                                    | Correct as at 16 October 2018 04:12 PM E&OE                                                                                                                                      |