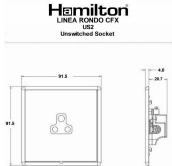

## LRXUS2BC-BKB

Linea-Rondo CFX Bright Chrome Frame/Black Nickel Front 1 gang 2A Unswitched Socket Black

Item Image

Wiring

**Dimensions** 

| Primary Range                                                                                                                                   | Linea-Rondo CFX                                                                                                                                                                                                                 |                                                                                                                                                                                  |
|-------------------------------------------------------------------------------------------------------------------------------------------------|---------------------------------------------------------------------------------------------------------------------------------------------------------------------------------------------------------------------------------|----------------------------------------------------------------------------------------------------------------------------------------------------------------------------------|
| Insert Type                                                                                                                                     | 1 gang 2A Unswitched Socket                                                                                                                                                                                                     |                                                                                                                                                                                  |
| Plate Finish                                                                                                                                    | Linea-Rondo CFX Bright Chrome Frame/Black Nickel                                                                                                                                                                                |                                                                                                                                                                                  |
| Insert Colour                                                                                                                                   | Black                                                                                                                                                                                                                           |                                                                                                                                                                                  |
| EAN13 Barcode                                                                                                                                   | 5017504391041                                                                                                                                                                                                                   |                                                                                                                                                                                  |
| Dimensions (Nominal)                                                                                                                            | Single: Height = 91.5mm Width = 91.5mm Depth = 4.0mm                                                                                                                                                                            |                                                                                                                                                                                  |
| Fixing Hole Centres                                                                                                                             | Box Fixing = 60.3mm Grid Fixing = CFX Clips                                                                                                                                                                                     |                                                                                                                                                                                  |
| Minimum Wall Box Depth                                                                                                                          | 35mm                                                                                                                                                                                                                            |                                                                                                                                                                                  |
| Switched Poles                                                                                                                                  | None                                                                                                                                                                                                                            |                                                                                                                                                                                  |
| Current Rating                                                                                                                                  | 2 Amp                                                                                                                                                                                                                           |                                                                                                                                                                                  |
| Voltage                                                                                                                                         | 220/250V AC                                                                                                                                                                                                                     |                                                                                                                                                                                  |
| Maximum Load                                                                                                                                    | 2 Amp                                                                                                                                                                                                                           |                                                                                                                                                                                  |
| Mains Frequency                                                                                                                                 | 50Hz                                                                                                                                                                                                                            |                                                                                                                                                                                  |
| IP Rating                                                                                                                                       | IP2XD                                                                                                                                                                                                                           |                                                                                                                                                                                  |
| Contact Gap Minimum                                                                                                                             | None                                                                                                                                                                                                                            |                                                                                                                                                                                  |
| Terminal Capacity 1                                                                                                                             | 5 x 1mm2                                                                                                                                                                                                                        |                                                                                                                                                                                  |
| Terminal Capacity 2                                                                                                                             | 4 x 1.5mm2                                                                                                                                                                                                                      |                                                                                                                                                                                  |
| Terminal Capacity 3                                                                                                                             | 2 x 2.5mm2                                                                                                                                                                                                                      |                                                                                                                                                                                  |
| Terminal Capacity 4                                                                                                                             | 1 x 4mm2                                                                                                                                                                                                                        |                                                                                                                                                                                  |
| Earth Terminal Capacity 1                                                                                                                       | 5 x 1mm2                                                                                                                                                                                                                        |                                                                                                                                                                                  |
| Earth Terminal Capacity 2                                                                                                                       | 4 x 1.5mm2                                                                                                                                                                                                                      |                                                                                                                                                                                  |
| Earth Terminal Capacity 3                                                                                                                       | 2 x 2.5mm2                                                                                                                                                                                                                      |                                                                                                                                                                                  |
| Earth Terminal Capacity 4                                                                                                                       | 1 x 4mm2                                                                                                                                                                                                                        |                                                                                                                                                                                  |
| Product Class 1                                                                                                                                 | Must be earthed                                                                                                                                                                                                                 |                                                                                                                                                                                  |
| Ambient Operating Temperature                                                                                                                   | -5° to +40°C                                                                                                                                                                                                                    |                                                                                                                                                                                  |
| Recommended Location                                                                                                                            | Internal Use Only                                                                                                                                                                                                               |                                                                                                                                                                                  |
| Maximum Installation Altitude                                                                                                                   | 2000m                                                                                                                                                                                                                           |                                                                                                                                                                                  |
| Standard/Approval                                                                                                                               | BS 546                                                                                                                                                                                                                          |                                                                                                                                                                                  |
| Additional Notes                                                                                                                                | Shuttered: Yes                                                                                                                                                                                                                  |                                                                                                                                                                                  |
| Patents and Trademarks                                                                                                                          | Linea is a Registered Trade Mark No 2398665 CFX is a Registered Trade Mark No 2398667 Patent No. GB 2383375B Community Trd Mark No. 002906428 Linea-Rondo CFX is a UK Registered Design Certificate No: R21=2106349 SS2=2106350 |                                                                                                                                                                                  |
| All products listed conform to current British or<br>European standard and the product information is<br>correct at the time of going to press. | All accessories are manufactured under an accredited BS EN ISO 9001 : 2015 Quality Management System.                                                                                                                           | It is the policy of the company to improve products as part of our development programme.  Therefore, we reserve the right to alter designs and dimensions without prior notice. |
| Illustrations and diagrams are reproduced within the limitations of reproduction and printing                                                   | Due to manufacturing processes we cannot guarantee an exact colour match and shadings of of certain finishes                                                                                                                    | Correct as at 16 October 2018 04:12 PM E&OE                                                                                                                                      |