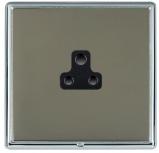

## LRXUS2BC-BKB

Linea-Rondo CFX Bright Chrome Frame/Black Nickel Front 1 gang 2A Unswitched Socket Black

Item Image

Wiring

**Dimensions** 

| Primary Range                                                                                                                                   | Linea-Rondo CFX                                                                                                                                                                                                                 |                                                                                                                                                                                  |
|-------------------------------------------------------------------------------------------------------------------------------------------------|---------------------------------------------------------------------------------------------------------------------------------------------------------------------------------------------------------------------------------|----------------------------------------------------------------------------------------------------------------------------------------------------------------------------------|
| Insert Type                                                                                                                                     | 1 gang 2A Unswitched Socket                                                                                                                                                                                                     |                                                                                                                                                                                  |
| Plate Finish                                                                                                                                    | Linea-Rondo CFX Bright Chrome Frame/Black Nickel                                                                                                                                                                                |                                                                                                                                                                                  |
| Insert Colour                                                                                                                                   | Black                                                                                                                                                                                                                           |                                                                                                                                                                                  |
| EAN13 Barcode                                                                                                                                   | 5017504391041                                                                                                                                                                                                                   |                                                                                                                                                                                  |
| Dimensions (Nominal)                                                                                                                            | Single: Height = 91.5mm Width = 91.5mm Depth = 4.0mm                                                                                                                                                                            |                                                                                                                                                                                  |
| Fixing Hole Centres                                                                                                                             | Box Fixing = 60.3mm Grid Fixing = CFX Clips                                                                                                                                                                                     |                                                                                                                                                                                  |
| Minimum Wall Box Depth                                                                                                                          | 35mm                                                                                                                                                                                                                            |                                                                                                                                                                                  |
| Switched Poles                                                                                                                                  | None                                                                                                                                                                                                                            |                                                                                                                                                                                  |
| Current Rating                                                                                                                                  | 2 Amp                                                                                                                                                                                                                           |                                                                                                                                                                                  |
| Voltage                                                                                                                                         | 220/250V AC                                                                                                                                                                                                                     |                                                                                                                                                                                  |
| Maximum Load                                                                                                                                    | 2 Amp                                                                                                                                                                                                                           |                                                                                                                                                                                  |
| Mains Frequency                                                                                                                                 | 50Hz                                                                                                                                                                                                                            |                                                                                                                                                                                  |
| IP Rating                                                                                                                                       | IP2XD                                                                                                                                                                                                                           |                                                                                                                                                                                  |
| Contact Gap Minimum                                                                                                                             | None                                                                                                                                                                                                                            |                                                                                                                                                                                  |
| Terminal Capacity 1                                                                                                                             | 5 x 1mm2                                                                                                                                                                                                                        |                                                                                                                                                                                  |
| Terminal Capacity 2                                                                                                                             | 4 x 1.5mm2                                                                                                                                                                                                                      |                                                                                                                                                                                  |
| Terminal Capacity 3                                                                                                                             | 2 x 2.5mm2                                                                                                                                                                                                                      |                                                                                                                                                                                  |
| Terminal Capacity 4                                                                                                                             | 1 x 4mm2                                                                                                                                                                                                                        |                                                                                                                                                                                  |
| Earth Terminal Capacity 1                                                                                                                       | 5 x 1mm2                                                                                                                                                                                                                        |                                                                                                                                                                                  |
| Earth Terminal Capacity 2                                                                                                                       | 4 x 1.5mm2                                                                                                                                                                                                                      |                                                                                                                                                                                  |
| Earth Terminal Capacity 3                                                                                                                       | 2 x 2.5mm2                                                                                                                                                                                                                      |                                                                                                                                                                                  |
| Earth Terminal Capacity 4                                                                                                                       | 1 x 4mm2                                                                                                                                                                                                                        |                                                                                                                                                                                  |
| Product Class 1                                                                                                                                 | Must be earthed                                                                                                                                                                                                                 |                                                                                                                                                                                  |
| Ambient Operating Temperature                                                                                                                   | -5° to +40°C                                                                                                                                                                                                                    |                                                                                                                                                                                  |
| Recommended Location                                                                                                                            | Internal Use Only                                                                                                                                                                                                               |                                                                                                                                                                                  |
| Maximum Installation Altitude                                                                                                                   | 2000m                                                                                                                                                                                                                           |                                                                                                                                                                                  |
| Standard/Approval                                                                                                                               | BS 546                                                                                                                                                                                                                          |                                                                                                                                                                                  |
| Additional Notes                                                                                                                                | Shuttered: Yes                                                                                                                                                                                                                  |                                                                                                                                                                                  |
| Patents and Trademarks                                                                                                                          | Linea is a Registered Trade Mark No 2398665 CFX is a Registered Trade Mark No 2398667 Patent No. GB 2383375B Community Trd Mark No. 002906428 Linea-Rondo CFX is a UK Registered Design Certificate No: R21=2106349 SS2=2106350 |                                                                                                                                                                                  |
| All products listed conform to current British or<br>European standard and the product information is<br>correct at the time of going to press. | All accessories are manufactured under an accredited BS EN ISO 9001 : 2015 Quality Management System.                                                                                                                           | It is the policy of the company to improve products as part of our development programme.  Therefore, we reserve the right to alter designs and dimensions without prior notice. |
| Illustrations and diagrams are reproduced within the limitations of reproduction and printing                                                   | Due to manufacturing processes we cannot guarantee an exact colour match and shadings of of certain finishes                                                                                                                    | Correct as at 16 October 2018 04:12 PM E&OE                                                                                                                                      |