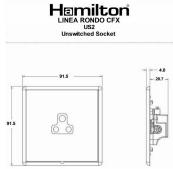

## LRXUS2AB-ABB

Linea-Rondo CFX Antique Brass Frame/Antique Brass Front 1 gang 2A Unswitched Socket Black

Item Image

Wiring

**Dimensions** 

|                                                                                                                                                 | Live                                                                                                                                                                                                                            |                                                                                                                                                                                  |
|-------------------------------------------------------------------------------------------------------------------------------------------------|---------------------------------------------------------------------------------------------------------------------------------------------------------------------------------------------------------------------------------|----------------------------------------------------------------------------------------------------------------------------------------------------------------------------------|
| Primary Range                                                                                                                                   | Linea-Rondo CFX                                                                                                                                                                                                                 |                                                                                                                                                                                  |
| Insert Type                                                                                                                                     | 1 gang 2A Unswitched Socket                                                                                                                                                                                                     |                                                                                                                                                                                  |
| Plate Finish                                                                                                                                    | Linea-Rondo CFX Antique Brass Frame/Antique Brass                                                                                                                                                                               |                                                                                                                                                                                  |
| Insert Colour                                                                                                                                   | Black                                                                                                                                                                                                                           |                                                                                                                                                                                  |
| EAN13 Barcode                                                                                                                                   | 5017504481049                                                                                                                                                                                                                   |                                                                                                                                                                                  |
| Dimensions (Nominal)                                                                                                                            | Single: Height = 91.5mm Width = 91.5mm Depth = 4.0mm                                                                                                                                                                            |                                                                                                                                                                                  |
| Fixing Hole Centres                                                                                                                             | Box Fixing = 60.3mm Grid Fixing = CFX Clips                                                                                                                                                                                     |                                                                                                                                                                                  |
| Minimum Wall Box Depth                                                                                                                          | 35mm                                                                                                                                                                                                                            |                                                                                                                                                                                  |
| Switched Poles                                                                                                                                  | None                                                                                                                                                                                                                            |                                                                                                                                                                                  |
| Current Rating                                                                                                                                  | 2 Amp                                                                                                                                                                                                                           |                                                                                                                                                                                  |
| Voltage                                                                                                                                         | 220/250V AC                                                                                                                                                                                                                     |                                                                                                                                                                                  |
| Maximum Load                                                                                                                                    | 2 Amp                                                                                                                                                                                                                           |                                                                                                                                                                                  |
| Mains Frequency                                                                                                                                 | 50Hz                                                                                                                                                                                                                            |                                                                                                                                                                                  |
| IP Rating                                                                                                                                       | IP2XD                                                                                                                                                                                                                           |                                                                                                                                                                                  |
| Contact Gap Minimum                                                                                                                             | None                                                                                                                                                                                                                            |                                                                                                                                                                                  |
| Terminal Capacity 1                                                                                                                             | 5 x 1mm2                                                                                                                                                                                                                        |                                                                                                                                                                                  |
| Terminal Capacity 2                                                                                                                             | 4 x 1.5mm2                                                                                                                                                                                                                      |                                                                                                                                                                                  |
| Terminal Capacity 3                                                                                                                             | 2 x 2.5mm2                                                                                                                                                                                                                      |                                                                                                                                                                                  |
| Terminal Capacity 4                                                                                                                             | 1 x 4mm2                                                                                                                                                                                                                        |                                                                                                                                                                                  |
| Earth Terminal Capacity 1                                                                                                                       | 5 x 1mm2                                                                                                                                                                                                                        |                                                                                                                                                                                  |
| Earth Terminal Capacity 2                                                                                                                       | 4 x 1.5mm2                                                                                                                                                                                                                      |                                                                                                                                                                                  |
| Earth Terminal Capacity 3                                                                                                                       | 2 x 2.5mm2                                                                                                                                                                                                                      |                                                                                                                                                                                  |
| Earth Terminal Capacity 4                                                                                                                       | 1 x 4mm2                                                                                                                                                                                                                        |                                                                                                                                                                                  |
| Product Class 1                                                                                                                                 | Must be earthed                                                                                                                                                                                                                 |                                                                                                                                                                                  |
| Ambient Operating Temperature                                                                                                                   | -5° to +40°C                                                                                                                                                                                                                    |                                                                                                                                                                                  |
| Recommended Location                                                                                                                            | Internal Use Only                                                                                                                                                                                                               |                                                                                                                                                                                  |
| Maximum Installation Altitude                                                                                                                   | 2000m                                                                                                                                                                                                                           |                                                                                                                                                                                  |
| Standard/Approval                                                                                                                               | BS 546                                                                                                                                                                                                                          |                                                                                                                                                                                  |
| Additional Notes                                                                                                                                | Shuttered: Yes                                                                                                                                                                                                                  |                                                                                                                                                                                  |
| Patents and Trademarks                                                                                                                          | Linea is a Registered Trade Mark No 2398665 CFX is a Registered Trade Mark No 2398667 Patent No. GB 2383375B Community Trd Mark No. 002906428 Linea-Rondo CFX is a UK Registered Design Certificate No: R21=2106349 SS2=2106350 |                                                                                                                                                                                  |
| All products listed conform to current British or<br>European standard and the product information is<br>correct at the time of going to press. | All accessories are manufactured under an accredited BS EN ISO 9001 : 2015 Quality Management System.                                                                                                                           | It is the policy of the company to improve products as part of our development programme.  Therefore, we reserve the right to alter designs and dimensions without prior notice. |
| Illustrations and diagrams are reproduced within the limitations of reproduction and printing process and are not binding.                      | Due to manufacturing processes we cannot guarantee an exact colour match and shadings of of certain finishes.                                                                                                                   | Correct as at 16 October 2018 04:12 PM<br>E&OE                                                                                                                                   |
|                                                                                                                                                 |                                                                                                                                                                                                                                 |                                                                                                                                                                                  |