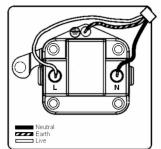

## LRXUS2AB-ABB

Linea-Rondo CFX Antique Brass Frame/Antique Brass Front 1 gang 2A Unswitched Socket Black

Item Image

Wiring

**Dimensions** 

|                                                                                                                                                 | Live                                                                                                                                                                                                                            |                                                                                                                                                                                  |
|-------------------------------------------------------------------------------------------------------------------------------------------------|---------------------------------------------------------------------------------------------------------------------------------------------------------------------------------------------------------------------------------|----------------------------------------------------------------------------------------------------------------------------------------------------------------------------------|
| Primary Range                                                                                                                                   | Linea-Rondo CFX                                                                                                                                                                                                                 |                                                                                                                                                                                  |
| Insert Type                                                                                                                                     | 1 gang 2A Unswitched Socket                                                                                                                                                                                                     |                                                                                                                                                                                  |
| Plate Finish                                                                                                                                    | Linea-Rondo CFX Antique Brass Frame/Antique Brass                                                                                                                                                                               |                                                                                                                                                                                  |
| Insert Colour                                                                                                                                   | Black                                                                                                                                                                                                                           |                                                                                                                                                                                  |
| EAN13 Barcode                                                                                                                                   | 5017504481049                                                                                                                                                                                                                   |                                                                                                                                                                                  |
| Dimensions (Nominal)                                                                                                                            | Single: Height = 91.5mm Width = 91.5mm Depth = 4.0mm                                                                                                                                                                            |                                                                                                                                                                                  |
| Fixing Hole Centres                                                                                                                             | Box Fixing = 60.3mm Grid Fixing = CFX Clips                                                                                                                                                                                     |                                                                                                                                                                                  |
| Minimum Wall Box Depth                                                                                                                          | 35mm                                                                                                                                                                                                                            |                                                                                                                                                                                  |
| Switched Poles                                                                                                                                  | None                                                                                                                                                                                                                            |                                                                                                                                                                                  |
| Current Rating                                                                                                                                  | 2 Amp                                                                                                                                                                                                                           |                                                                                                                                                                                  |
| Voltage                                                                                                                                         | 220/250V AC                                                                                                                                                                                                                     |                                                                                                                                                                                  |
| Maximum Load                                                                                                                                    | 2 Amp                                                                                                                                                                                                                           |                                                                                                                                                                                  |
| Mains Frequency                                                                                                                                 | 50Hz                                                                                                                                                                                                                            |                                                                                                                                                                                  |
| IP Rating                                                                                                                                       | IP2XD                                                                                                                                                                                                                           |                                                                                                                                                                                  |
| Contact Gap Minimum                                                                                                                             | None                                                                                                                                                                                                                            |                                                                                                                                                                                  |
| Terminal Capacity 1                                                                                                                             | 5 x 1mm2                                                                                                                                                                                                                        |                                                                                                                                                                                  |
| Terminal Capacity 2                                                                                                                             | 4 x 1.5mm2                                                                                                                                                                                                                      |                                                                                                                                                                                  |
| Terminal Capacity 3                                                                                                                             | 2 x 2.5mm2                                                                                                                                                                                                                      |                                                                                                                                                                                  |
| Terminal Capacity 4                                                                                                                             | 1 x 4mm2                                                                                                                                                                                                                        |                                                                                                                                                                                  |
| Earth Terminal Capacity 1                                                                                                                       | 5 x 1mm2                                                                                                                                                                                                                        |                                                                                                                                                                                  |
| Earth Terminal Capacity 2                                                                                                                       | 4 x 1.5mm2                                                                                                                                                                                                                      |                                                                                                                                                                                  |
| Earth Terminal Capacity 3                                                                                                                       | 2 x 2.5mm2                                                                                                                                                                                                                      |                                                                                                                                                                                  |
| Earth Terminal Capacity 4                                                                                                                       | 1 x 4mm2                                                                                                                                                                                                                        |                                                                                                                                                                                  |
| Product Class 1                                                                                                                                 | Must be earthed                                                                                                                                                                                                                 |                                                                                                                                                                                  |
| Ambient Operating Temperature                                                                                                                   | -5° to +40°C                                                                                                                                                                                                                    |                                                                                                                                                                                  |
| Recommended Location                                                                                                                            | Internal Use Only                                                                                                                                                                                                               |                                                                                                                                                                                  |
| Maximum Installation Altitude                                                                                                                   | 2000m                                                                                                                                                                                                                           |                                                                                                                                                                                  |
| Standard/Approval                                                                                                                               | BS 546                                                                                                                                                                                                                          |                                                                                                                                                                                  |
| Additional Notes                                                                                                                                | Shuttered: Yes                                                                                                                                                                                                                  |                                                                                                                                                                                  |
| Patents and Trademarks                                                                                                                          | Linea is a Registered Trade Mark No 2398665 CFX is a Registered Trade Mark No 2398667 Patent No. GB 2383375B Community Trd Mark No. 002906428 Linea-Rondo CFX is a UK Registered Design Certificate No: R21=2106349 SS2=2106350 |                                                                                                                                                                                  |
| All products listed conform to current British or<br>European standard and the product information is<br>correct at the time of going to press. | All accessories are manufactured under an accredited BS EN ISO 9001 : 2015 Quality Management System.                                                                                                                           | It is the policy of the company to improve products as part of our development programme.  Therefore, we reserve the right to alter designs and dimensions without prior notice. |
| Illustrations and diagrams are reproduced within the limitations of reproduction and printing process and are not binding.                      | Due to manufacturing processes we cannot guarantee an exact colour match and shadings of of certain finishes.                                                                                                                   | Correct as at 16 October 2018 04:12 PM<br>E&OE                                                                                                                                   |
|                                                                                                                                                 |                                                                                                                                                                                                                                 |                                                                                                                                                                                  |