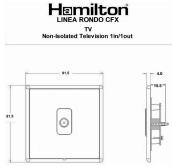

## **Dimensions**

|                                                                                                                                                 | ~                                                                                                                                                                                                                               |                                                                                                                                                                                  |
|-------------------------------------------------------------------------------------------------------------------------------------------------|---------------------------------------------------------------------------------------------------------------------------------------------------------------------------------------------------------------------------------|----------------------------------------------------------------------------------------------------------------------------------------------------------------------------------|
| Primary Range                                                                                                                                   | Linea-Rondo CFX                                                                                                                                                                                                                 |                                                                                                                                                                                  |
| Insert Type                                                                                                                                     | 1 gang Non-Isolated TV 1in/1out                                                                                                                                                                                                 |                                                                                                                                                                                  |
| Plate Finish                                                                                                                                    | Linea-Rondo CFX Satin Nickel Frame/Bright Steel                                                                                                                                                                                 |                                                                                                                                                                                  |
| Insert Colour                                                                                                                                   | White                                                                                                                                                                                                                           |                                                                                                                                                                                  |
| EAN13 Barcode                                                                                                                                   | 5017504540609                                                                                                                                                                                                                   |                                                                                                                                                                                  |
| Dimensions (Nominal)                                                                                                                            | Single: Height = 91.5mm Width = 91.5mm Depth = 4.0mm                                                                                                                                                                            |                                                                                                                                                                                  |
| Fixing Hole Centres                                                                                                                             | Box Fixing = 60.3mm Grid Fixing = CFX Clips                                                                                                                                                                                     |                                                                                                                                                                                  |
| Minimum Wall Box Depth                                                                                                                          | 25mm                                                                                                                                                                                                                            |                                                                                                                                                                                  |
| Switched Poles                                                                                                                                  | N/A                                                                                                                                                                                                                             |                                                                                                                                                                                  |
| IP Rating                                                                                                                                       | IP2XD                                                                                                                                                                                                                           |                                                                                                                                                                                  |
| Contact Gap Minimum                                                                                                                             | N/A                                                                                                                                                                                                                             |                                                                                                                                                                                  |
| Earth Terminal Capacity 1                                                                                                                       | 5 x 1mm2                                                                                                                                                                                                                        |                                                                                                                                                                                  |
| Earth Terminal Capacity 2                                                                                                                       | 4 x 1.5mm2                                                                                                                                                                                                                      |                                                                                                                                                                                  |
| Earth Terminal Capacity 3                                                                                                                       | 3 x 2.5mm2                                                                                                                                                                                                                      |                                                                                                                                                                                  |
| Earth Terminal Capacity 4                                                                                                                       | 1 x 4mm2 Multi-strand                                                                                                                                                                                                           |                                                                                                                                                                                  |
| Earth Terminal Capacity 5                                                                                                                       | 1 x 6mm2                                                                                                                                                                                                                        |                                                                                                                                                                                  |
| Product Class 1                                                                                                                                 | Must be earthed (ref BS7671 415.2.1)                                                                                                                                                                                            |                                                                                                                                                                                  |
| Ambient Operating Temperature                                                                                                                   | -5° to +40°C                                                                                                                                                                                                                    |                                                                                                                                                                                  |
| Recommended Location                                                                                                                            | Internal Use Only                                                                                                                                                                                                               |                                                                                                                                                                                  |
| Maximum Installation Altitude                                                                                                                   | 2000m                                                                                                                                                                                                                           |                                                                                                                                                                                  |
| Patents and Trademarks                                                                                                                          | Linea is a Registered Trade Mark No 2398665 CFX is a Registered Trade Mark No 2398667 Patent No. GB 2383375B Community Trd Mark No. 002906428 Linea-Rondo CFX is a UK Registered Design Certificate No: R21=2106349 SS2=2106350 |                                                                                                                                                                                  |
| All products listed conform to current British or<br>European standard and the product information is<br>correct at the time of going to press. | All accessories are manufactured under an accredited BS EN ISO 9001 : 2015 Quality Management System.                                                                                                                           | It is the policy of the company to improve products as part of our development programme.  Therefore, we reserve the right to alter designs and dimensions without prior notice. |
| Illustrations and diagrams are reproduced within the limitations of reproduction and printing process and are not binding.                      | Due to manufacturing processes we cannot guarantee an exact colour match and shadings of of certain finishes.                                                                                                                   | Correct as at 16 October 2018 04:12 PM<br>E&OE                                                                                                                                   |