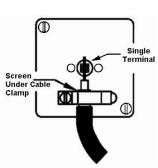

## **Dimensions**

|                                                                                                                                                 | ~                                                                                                                                                                                                                               |                                                                                                                                                                                  |
|-------------------------------------------------------------------------------------------------------------------------------------------------|---------------------------------------------------------------------------------------------------------------------------------------------------------------------------------------------------------------------------------|----------------------------------------------------------------------------------------------------------------------------------------------------------------------------------|
| Primary Range                                                                                                                                   | Linea-Rondo CFX                                                                                                                                                                                                                 |                                                                                                                                                                                  |
| Insert Type                                                                                                                                     | 1 gang Non-Isolated TV 1in/1out                                                                                                                                                                                                 |                                                                                                                                                                                  |
| Plate Finish                                                                                                                                    | Linea-Rondo CFX Satin Nickel Frame/Bright Steel                                                                                                                                                                                 |                                                                                                                                                                                  |
| Insert Colour                                                                                                                                   | White                                                                                                                                                                                                                           |                                                                                                                                                                                  |
| EAN13 Barcode                                                                                                                                   | 5017504540609                                                                                                                                                                                                                   |                                                                                                                                                                                  |
| Dimensions (Nominal)                                                                                                                            | Single: Height = 91.5mm Width = 91.5mm Depth = 4.0mm                                                                                                                                                                            |                                                                                                                                                                                  |
| Fixing Hole Centres                                                                                                                             | Box Fixing = 60.3mm Grid Fixing = CFX Clips                                                                                                                                                                                     |                                                                                                                                                                                  |
| Minimum Wall Box Depth                                                                                                                          | 25mm                                                                                                                                                                                                                            |                                                                                                                                                                                  |
| Switched Poles                                                                                                                                  | N/A                                                                                                                                                                                                                             |                                                                                                                                                                                  |
| IP Rating                                                                                                                                       | IP2XD                                                                                                                                                                                                                           |                                                                                                                                                                                  |
| Contact Gap Minimum                                                                                                                             | N/A                                                                                                                                                                                                                             |                                                                                                                                                                                  |
| Earth Terminal Capacity 1                                                                                                                       | 5 x 1mm2                                                                                                                                                                                                                        |                                                                                                                                                                                  |
| Earth Terminal Capacity 2                                                                                                                       | 4 x 1.5mm2                                                                                                                                                                                                                      |                                                                                                                                                                                  |
| Earth Terminal Capacity 3                                                                                                                       | 3 x 2.5mm2                                                                                                                                                                                                                      |                                                                                                                                                                                  |
| Earth Terminal Capacity 4                                                                                                                       | 1 x 4mm2 Multi-strand                                                                                                                                                                                                           |                                                                                                                                                                                  |
| Earth Terminal Capacity 5                                                                                                                       | 1 x 6mm2                                                                                                                                                                                                                        |                                                                                                                                                                                  |
| Product Class 1                                                                                                                                 | Must be earthed (ref BS7671 415.2.1)                                                                                                                                                                                            |                                                                                                                                                                                  |
| Ambient Operating Temperature                                                                                                                   | -5° to +40°C                                                                                                                                                                                                                    |                                                                                                                                                                                  |
| Recommended Location                                                                                                                            | Internal Use Only                                                                                                                                                                                                               |                                                                                                                                                                                  |
| Maximum Installation Altitude                                                                                                                   | 2000m                                                                                                                                                                                                                           |                                                                                                                                                                                  |
| Patents and Trademarks                                                                                                                          | Linea is a Registered Trade Mark No 2398665 CFX is a Registered Trade Mark No 2398667 Patent No. GB 2383375B Community Trd Mark No. 002906428 Linea-Rondo CFX is a UK Registered Design Certificate No: R21=2106349 SS2=2106350 |                                                                                                                                                                                  |
| All products listed conform to current British or<br>European standard and the product information is<br>correct at the time of going to press. | All accessories are manufactured under an accredited BS EN ISO 9001 : 2015 Quality Management System.                                                                                                                           | It is the policy of the company to improve products as part of our development programme.  Therefore, we reserve the right to alter designs and dimensions without prior notice. |
| Illustrations and diagrams are reproduced within the limitations of reproduction and printing process and are not binding.                      | Due to manufacturing processes we cannot guarantee an exact colour match and shadings of of certain finishes.                                                                                                                   | Correct as at 16 October 2018 04:12 PM<br>E&OE                                                                                                                                   |