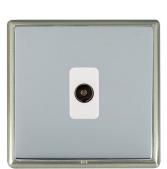

## **LRXTVSN-BSW**

Linea-Rondo CFX Satin Nickel Frame/Bright Steel Front 1 gang Non-Isolated Television 1in/1out White

Item Image