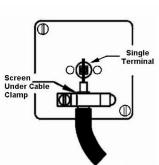

SL

making connections beautifully

Wiring Accessories • Circuit Protection • Smart Lighting Control & Multi-room Audio

## **LRXTVSB-SBW**

Linea-Rondo CFX Satin Brass Frame/Satin Brass Front 1 gang Non-Isolated Television 1in/1out White

Item Image









| Primary Range                                                                                                                                   | Linea-Rondo CFX                                                                                                                                                                                                                 |                                                                                                                                                                                  |
|-------------------------------------------------------------------------------------------------------------------------------------------------|----------------------------------------------------------------------------------------------