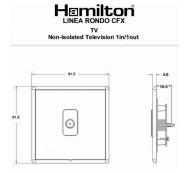

## **LRXTVSB-SBW**

Linea-Rondo CFX Satin Brass Frame/Satin Brass Front 1 gang Non-Isolated Television 1in/1out White

Item Image

| Primary Range                                                                                                                                   | Linea-Rondo CFX                                                                                                                                                                                                                 |                                                                                                                                                                                  |
|-------------------------------------------------------------------------------------------------------------------------------------------------|---------------------------------------------------------------------------------------------------------------------------------------------------------------------------------------------------------------------------------|----------------------------------------------------------------------------------------------------------------------------------------------------------------------------------|
| Insert Type                                                                                                                                     | 1 gang Non-Isolated TV 1in/1out                                                                                                                                                                                                 |                                                                                                                                                                                  |
| Plate Finish                                                                                                                                    | Linea-Rondo CFX Satin Brass Frame/Satin Brass                                                                                                                                                                                   |                                                                                                                                                                                  |
| Insert Colour                                                                                                                                   | White                                                                                                                                                                                                                           |                                                                                                                                                                                  |
| EAN13 Barcode                                                                                                                                   | 5017504450601                                                                                                                                                                                                                   |                                                                                                                                                                                  |
| Dimensions (Nominal)                                                                                                                            | Single: Height = 91.5mm Width = 91.5mm Depth = 4.0mm                                                                                                                                                                            |                                                                                                                                                                                  |
| Fixing Hole Centres                                                                                                                             | Box Fixing = 60.3mm Grid Fixing = CFX Clips                                                                                                                                                                                     |                                                                                                                                                                                  |
| Minimum Wall Box Depth                                                                                                                          | 25mm                                                                                                                                                                                                                            |                                                                                                                                                                                  |
| Switched Poles                                                                                                                                  | N/A                                                                                                                                                                                                                             |                                                                                                                                                                                  |
| IP Rating                                                                                                                                       | IP2XD                                                                                                                                                                                                                           |                                                                                                                                                                                  |
| Contact Gap Minimum                                                                                                                             | N/A                                                                                                                                                                                                                             |                                                                                                                                                                                  |
| Earth Terminal Capacity 1                                                                                                                       | 5 x 1mm2                                                                                                                                                                                                                        |                                                                                                                                                                                  |
| Earth Terminal Capacity 2                                                                                                                       | 4 x 1.5mm2                                                                                                                                                                                                                      |                                                                                                                                                                                  |
| Earth Terminal Capacity 3                                                                                                                       | 3 x 2.5mm2                                                                                                                                                                                                                      |                                                                                                                                                                                  |
| Earth Terminal Capacity 4                                                                                                                       | 1 x 4mm2 Multi-strand                                                                                                                                                                                                           |                                                                                                                                                                                  |
| Earth Terminal Capacity 5                                                                                                                       | 1 x 6mm2                                                                                                                                                                                                                        |                                                                                                                                                                                  |
| Product Class 1                                                                                                                                 | Must be earthed (ref BS7671 415.2.1)                                                                                                                                                                                            |                                                                                                                                                                                  |
| Ambient Operating Temperature                                                                                                                   | -5° to +40°C                                                                                                                                                                                                                    |                                                                                                                                                                                  |
| Recommended Location                                                                                                                            | Internal Use Only                                                                                                                                                                                                               |                                                                                                                                                                                  |
| Maximum Installation Altitude                                                                                                                   | 2000m                                                                                                                                                                                                                           |                                                                                                                                                                                  |
| Patents and Trademarks                                                                                                                          | Linea is a Registered Trade Mark No 2398665 CFX is a Registered Trade Mark No 2398667 Patent No. GB 2383375B Community Trd Mark No. 002906428 Linea-Rondo CFX is a UK Registered Design Certificate No: R21=2106349 SS2=2106350 |                                                                                                                                                                                  |
| All products listed conform to current British or<br>European standard and the product information is<br>correct at the time of going to press. | All accessories are manufactured under an accredited BS EN ISO 9001 : 2015 Quality Management System.                                                                                                                           | It is the policy of the company to improve products as part of our development programme.  Therefore, we reserve the right to alter designs and dimensions without prior notice. |
| Illustrations and diagrams are reproduced within the limitations of reproduction and printing                                                   | Due to manufacturing processes we cannot<br>quarantee an exact colour match and shadings of                                                                                                                                     | Correct as at 16 October 2018 04:12 PM<br>E&OE                                                                                                                                   |