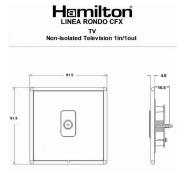

## **Dimensions**

| Primary Range                                                                                                                                   | Linea-Rondo CFX                                                                                                                                                                                                                 |                                                                                                                                                                                  |
|-------------------------------------------------------------------------------------------------------------------------------------------------|---------------------------------------------------------------------------------------------------------------------------------------------------------------------------------------------------------------------------------|----------------------------------------------------------------------------------------------------------------------------------------------------------------------------------|
| Insert Type                                                                                                                                     | 1 gang Non-Isolated TV 1in/1out                                                                                                                                                                                                 |                                                                                                                                                                                  |
| Plate Finish                                                                                                                                    | Linea-Rondo CFX Satin Brass Frame/Satin Brass                                                                                                                                                                                   |                                                                                                                                                                                  |
| Insert Colour                                                                                                                                   | Black                                                                                                                                                                                                                           |                                                                                                                                                                                  |
| EAN13 Barcode                                                                                                                                   | 5017504451608                                                                                                                                                                                                                   |                                                                                                                                                                                  |
| Dimensions (Nominal)                                                                                                                            | Single: Height = 91.5mm Width = 91.5mm Depth = 4.0mm                                                                                                                                                                            |                                                                                                                                                                                  |
| Fixing Hole Centres                                                                                                                             | Box Fixing = 60.3mm Grid Fixing = CFX Clips                                                                                                                                                                                     |                                                                                                                                                                                  |
| Minimum Wall Box Depth                                                                                                                          | 25mm                                                                                                                                                                                                                            |                                                                                                                                                                                  |
| Switched Poles                                                                                                                                  | N/A                                                                                                                                                                                                                             |                                                                                                                                                                                  |
| IP Rating                                                                                                                                       | IP2XD                                                                                                                                                                                                                           |                                                                                                                                                                                  |
| Contact Gap Minimum                                                                                                                             | N/A                                                                                                                                                                                                                             |                                                                                                                                                                                  |
| Earth Terminal Capacity 1                                                                                                                       | 5 x 1mm2                                                                                                                                                                                                                        |                                                                                                                                                                                  |
| Earth Terminal Capacity 2                                                                                                                       | 4 x 1.5mm2                                                                                                                                                                                                                      |                                                                                                                                                                                  |
| Earth Terminal Capacity 3                                                                                                                       | 3 x 2.5mm2                                                                                                                                                                                                                      |                                                                                                                                                                                  |
| Earth Terminal Capacity 4                                                                                                                       | 1 x 4mm2 Multi-strand                                                                                                                                                                                                           |                                                                                                                                                                                  |
| Earth Terminal Capacity 5                                                                                                                       | 1 x 6mm2                                                                                                                                                                                                                        |                                                                                                                                                                                  |
| Product Class 1                                                                                                                                 | Must be earthed (ref BS7671 415.2.1)                                                                                                                                                                                            |                                                                                                                                                                                  |
| Ambient Operating Temperature                                                                                                                   | -5° to +40°C                                                                                                                                                                                                                    |                                                                                                                                                                                  |
| Recommended Location                                                                                                                            | Internal Use Only                                                                                                                                                                                                               |                                                                                                                                                                                  |
| Maximum Installation Altitude                                                                                                                   | 2000m                                                                                                                                                                                                                           |                                                                                                                                                                                  |
| Patents and Trademarks                                                                                                                          | Linea is a Registered Trade Mark No 2398665 CFX is a Registered Trade Mark No 2398667 Patent No. GB 2383375B Community Trd Mark No. 002906428 Linea-Rondo CFX is a UK Registered Design Certificate No: R21=2106349 SS2=2106350 |                                                                                                                                                                                  |
| All products listed conform to current British or<br>European standard and the product information is<br>correct at the time of going to press. | All accessories are manufactured under an accredited BS EN ISO 9001 : 2015 Quality Management System.                                                                                                                           | It is the policy of the company to improve products as part of our development programme.  Therefore, we reserve the right to alter designs and dimensions without prior notice. |
| Illustrations and diagrams are reproduced within the limitations of reproduction and printing                                                   | Due to manufacturing processes we cannot guarantee an exact colour match and shadings of                                                                                                                                        | Correct as at 16 October 2018 04:12 PM<br>E&OE                                                                                                                                   |