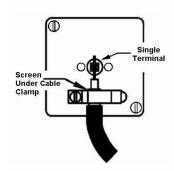

SL

making connections beautifully

Wiring Accessories • Circuit Protection • Smart Lighting Control & Multi-room Audio

## **LRXTVSB-SBB**

Linea-Rondo CFX Satin Brass Frame/Satin Brass Front 1 gang Non-Isolated Television 1in/1out Black

Item Image







## **Dimensions**



| Primary Range                                                                                                                                   | Linea-Rondo CFX                                                                                                                                                                                                                 |                                                                                                                                                                                  |
|-------------------------------------------------------------------------------------------------------------------------------------------------|-----------------------------------------------------------------------------