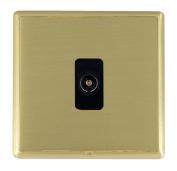

## **LRXTVSB-SBB**

Linea-Rondo CFX Satin Brass Frame/Satin Brass Front 1 gang Non-Isolated Television 1in/1out Black

Item Image