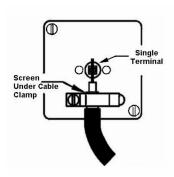

SL

making connections beautifully

Wiring Accessories • Circuit Protection • Smart Lighting Control & Multi-room Audio

## **LRXTVSATSN-BSB**

Linea-Rondo CFX Satin Nickel Frame/Bright Steel Front 2 gang Non-Isolated TV+Satellite 2in/2out Black

## Item Image



## Wiring



## **Dimensions**



| Primary Range                                                                                                                                   | Linea-Rondo CFX                                                                                                                                                                                                                 |                                                                                                                                                                                  |
|-------------------------------------------------------------------------------------------------------------------------------------------------|-----------------------------------------------------------------------------