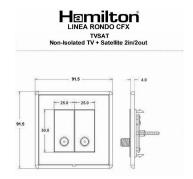

## **Dimensions**

| Primary Range                                                                                                                                   | Linea-Rondo CFX                                                                                                                                                                                                                 |                                                                                                                                                                                  |
|-------------------------------------------------------------------------------------------------------------------------------------------------|---------------------------------------------------------------------------------------------------------------------------------------------------------------------------------------------------------------------------------|----------------------------------------------------------------------------------------------------------------------------------------------------------------------------------|
| Insert Type                                                                                                                                     | 2 gang Non-Isolated TV+Satellite 2in/2out                                                                                                                                                                                       |                                                                                                                                                                                  |
| Plate Finish                                                                                                                                    | Linea-Rondo CFX Satin Nickel Frame/Bright Steel                                                                                                                                                                                 |                                                                                                                                                                                  |
| Insert Colour                                                                                                                                   | Black                                                                                                                                                                                                                           |                                                                                                                                                                                  |
| EAN13 Barcode                                                                                                                                   | 5017504541682                                                                                                                                                                                                                   |                                                                                                                                                                                  |
| Dimensions (Nominal)                                                                                                                            | Single: Height = 91.5mm Width = 91.5mm Depth = 4.0mm                                                                                                                                                                            |                                                                                                                                                                                  |
| Fixing Hole Centres                                                                                                                             | Box Fixing = 60.3mm Grid Fixing = CFX Clips                                                                                                                                                                                     |                                                                                                                                                                                  |
| Minimum Wall Box Depth                                                                                                                          | 35mm                                                                                                                                                                                                                            |                                                                                                                                                                                  |
| Switched Poles                                                                                                                                  | N/A                                                                                                                                                                                                                             |                                                                                                                                                                                  |
| IP Rating                                                                                                                                       | IP2XD                                                                                                                                                                                                                           |                                                                                                                                                                                  |
| Contact Gap Minimum                                                                                                                             | N/A                                                                                                                                                                                                                             |                                                                                                                                                                                  |
| Earth Terminal Capacity 1                                                                                                                       | 5 x 1mm2                                                                                                                                                                                                                        |                                                                                                                                                                                  |
| Earth Terminal Capacity 2                                                                                                                       | 4 x 1.5mm2                                                                                                                                                                                                                      |                                                                                                                                                                                  |
| Earth Terminal Capacity 3                                                                                                                       | 3 x 2.5mm2                                                                                                                                                                                                                      |                                                                                                                                                                                  |
| Earth Terminal Capacity 4                                                                                                                       | 1 x 4mm2 Multi-strand                                                                                                                                                                                                           |                                                                                                                                                                                  |
| Earth Terminal Capacity 5                                                                                                                       | 1 x 6mm2                                                                                                                                                                                                                        |                                                                                                                                                                                  |
| Product Class 1                                                                                                                                 | Must be earthed (ref BS7671 415.2.1)                                                                                                                                                                                            |                                                                                                                                                                                  |
| Ambient Operating Temperature                                                                                                                   | -5° to +40°C                                                                                                                                                                                                                    |                                                                                                                                                                                  |
| Recommended Location                                                                                                                            | Internal Use Only                                                                                                                                                                                                               |                                                                                                                                                                                  |
| Maximum Installation Altitude                                                                                                                   | 2000m                                                                                                                                                                                                                           |                                                                                                                                                                                  |
| Patents and Trademarks                                                                                                                          | Linea is a Registered Trade Mark No 2398665 CFX is a Registered Trade Mark No 2398667 Patent No. GB 2383375B Community Trd Mark No. 002906428 Linea-Rondo CFX is a UK Registered Design Certificate No: R21=2106349 SS2=2106350 |                                                                                                                                                                                  |
| All products listed conform to current British or<br>European standard and the product information is<br>correct at the time of going to press. | All accessories are manufactured under an accredited BS EN ISO 9001 : 2015 Quality Management System.                                                                                                                           | It is the policy of the company to improve products as part of our development programme.  Therefore, we reserve the right to alter designs and dimensions without prior notice. |
| Illustrations and diagrams are reproduced within<br>the limitations of reproduction and printing<br>process and are not binding.                | Due to manufacturing processes we cannot guarantee an exact colour match and shadings of of certain finishes.                                                                                                                   | Correct as at 16 October 2018 04:12 PM<br>E&OE                                                                                                                                   |