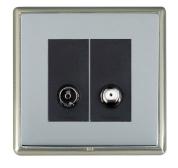

## **LRXTVSATSN-BSB**

Linea-Rondo CFX Satin Nickel Frame/Bright Steel Front 2 gang Non-Isolated TV+Satellite 2in/2out Black

## Item Image