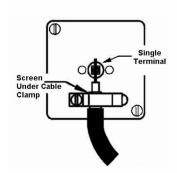

SL

making connections beautifully

Wiring Accessories • Circuit Protection • Smart Lighting Control & Multi-room Audio

## **LRXTVSATBC-NB**

Linea-Rondo CFX Bright Chrome Frame/Piano Black Front 2 gang Non-Isolated TV+Satellite 2in/2out Black

## Item Image



## Wiring



## **Dimensions**



| Linea-Rondo CFX                                                                                                                                                                                                                 |