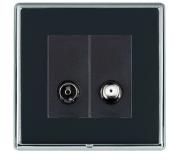

## **LRXTVSATBC-NB**

Linea-Rondo CFX Bright Chrome Frame/Piano Black Front 2 gang Non-Isolated TV+Satellite 2in/2out Black

## Item Image