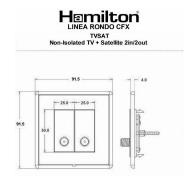

## **Dimensions**

| Linea-Rondo CFX                                                                                                                                                                                                                 |                                                                                                                                                                                                                                                                                                                                                                                                                                                                                                                                                                                                                                               |
|---------------------------------------------------------------------------------------------------------------------------------------------------------------------------------------------------------------------------------|-----------------------------------------------------------------------------------------------------------------------------------------------------------------------------------------------------------------------------------------------------------------------------------------------------------------------------------------------------------------------------------------------------------------------------------------------------------------------------------------------------------------------------------------------------------------------------------------------------------------------------------------------|
| 2 gang Non-Isolated TV+Satellite 2in/2out                                                                                                                                                                                       |                                                                                                                                                                                                                                                                                                                                                                                                                                                                                                                                                                                                                                               |
| Linea-Rondo CFX Bright Chrome Frame/Piano Black                                                                                                                                                                                 |                                                                                                                                                                                                                                                                                                                                                                                                                                                                                                                                                                                                                                               |
| Black                                                                                                                                                                                                                           |                                                                                                                                                                                                                                                                                                                                                                                                                                                                                                                                                                                                                                               |
| 5017504551681                                                                                                                                                                                                                   |                                                                                                                                                                                                                                                                                                                                                                                                                                                                                                                                                                                                                                               |
| Single: Height = 91.5mm Width = 91.5mm Depth = 4.0mm                                                                                                                                                                            |                                                                                                                                                                                                                                                                                                                                                                                                                                                                                                                                                                                                                                               |
| Box Fixing = 60.3mm Grid Fixing = CFX Clips                                                                                                                                                                                     |                                                                                                                                                                                                                                                                                                                                                                                                                                                                                                                                                                                                                                               |
| 35mm                                                                                                                                                                                                                            |                                                                                                                                                                                                                                                                                                                                                                                                                                                                                                                                                                                                                                               |
| N/A                                                                                                                                                                                                                             |                                                                                                                                                                                                                                                                                                                                                                                                                                                                                                                                                                                                                                               |
| IP2XD                                                                                                                                                                                                                           |                                                                                                                                                                                                                                                                                                                                                                                                                                                                                                                                                                                                                                               |
| N/A                                                                                                                                                                                                                             |                                                                                                                                                                                                                                                                                                                                                                                                                                                                                                                                                                                                                                               |
| 5 x 1mm2                                                                                                                                                                                                                        |                                                                                                                                                                                                                                                                                                                                                                                                                                                                                                                                                                                                                                               |
| 4 x 1.5mm2                                                                                                                                                                                                                      |                                                                                                                                                                                                                                                                                                                                                                                                                                                                                                                                                                                                                                               |
| 3 x 2.5mm2                                                                                                                                                                                                                      |                                                                                                                                                                                                                                                                                                                                                                                                                                                                                                                                                                                                                                               |
| 1 x 4mm2 Multi-strand                                                                                                                                                                                                           |                                                                                                                                                                                                                                                                                                                                                                                                                                                                                                                                                                                                                                               |
| 1 x 6mm2                                                                                                                                                                                                                        |                                                                                                                                                                                                                                                                                                                                                                                                                                                                                                                                                                                                                                               |
| Must be earthed (ref BS7671 415.2.1)                                                                                                                                                                                            |                                                                                                                                                                                                                                                                                                                                                                                                                                                                                                                                                                                                                                               |
| -5° to +40°C                                                                                                                                                                                                                    |                                                                                                                                                                                                                                                                                                                                                                                                                                                                                                                                                                                                                                               |
| Internal Use Only                                                                                                                                                                                                               |                                                                                                                                                                                                                                                                                                                                                                                                                                                                                                                                                                                                                                               |
| 2000m                                                                                                                                                                                                                           |                                                                                                                                                                                                                                                                                                                                                                                                                                                                                                                                                                                                                                               |
| Linea is a Registered Trade Mark No 2398665 CFX is a Registered Trade Mark No 2398667 Patent No. GB 2383375B Community Trd Mark No. 002906428 Linea-Rondo CFX is a UK Registered Design Certificate No: R21=2106349 SS2=2106350 |                                                                                                                                                                                                                                                                                                                                                                                                                                                                                                                                                                                                                                               |
| All accessories are manufactured under an accredited BS EN ISO 9001 : 2015 Quality Management System.                                                                                                                           | It is the policy of the company to improve products<br>as part of our development programme.<br>Therefore, we reserve the right to alter designs<br>and dimensions without prior notice.                                                                                                                                                                                                                                                                                                                                                                                                                                                      |
| Due to manufacturing processes we cannot guarantee an exact colour match and shadings of of certain finishes.                                                                                                                   | Correct as at 16 October 2018 04:11 PM<br>E&OE                                                                                                                                                                                                                                                                                                                                                                                                                                                                                                                                                                                                |
|                                                                                                                                                                                                                                 | 2 gang Non-Isolated TV+Satellite 2in/2out Linea-Rondo CFX Bright Chrome Frame/Piano Black Black 5017504551681 Single: Height = 91.5mm Width = 91.5mm Depth = 4.0mr Box Fixing = 60.3mm Grid Fixing = CFX Clips 35mm N/A IP2XD N/A 5 x 1mm2 4 x 1.5mm2 3 x 2.5mm2 1 x 4mm2 Multi-strand 1 x 6mm2 Must be earthed (ref BS7671 415.2.1) -5° to +40°C Internal Use Only 2000m Linea is a Registered Trade Mark No 2398665 CFX is a Registered Trade Mark No 2398667 Patent No. GB Linea-Rondo CFX is a UK Registered Design Certificate No: All accessories are manufactured under an accredited BS EN ISO 9001 : 2015 Quality Management System. |