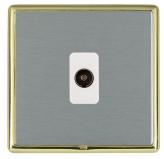

## **LRXTVPB-SSW**

Linea-Rondo CFX Polished Brass Frame/Satin Steel Front 1 gang Non-Isolated Television 1in/1out White

Item Image