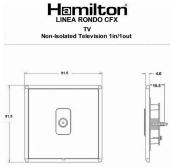

## Dimensions

| Primary Range                                                                                                                                   | Linea-Rondo CFX                                                                                                                                                                                                                 |                                                                                                                                                                                  |
|-------------------------------------------------------------------------------------------------------------------------------------------------|---------------------------------------------------------------------------------------------------------------------------------------------------------------------------------------------------------------------------------|----------------------------------------------------------------------------------------------------------------------------------------------------------------------------------|
| Insert Type                                                                                                                                     | 1 gang Non-Isolated TV 1in/1out                                                                                                                                                                                                 |                                                                                                                                                                                  |
| Plate Finish                                                                                                                                    | Linea-Rondo CFX Polished Brass Frame/Satin Steel                                                                                                                                                                                |                                                                                                                                                                                  |
| Insert Colour                                                                                                                                   | White                                                                                                                                                                                                                           |                                                                                                                                                                                  |
| EAN13 Barcode                                                                                                                                   | 5017504440602                                                                                                                                                                                                                   |                                                                                                                                                                                  |
| Dimensions (Nominal)                                                                                                                            | Single: Height = 91.5mm Width = 91.5mm Depth = 4.0mm                                                                                                                                                                            |                                                                                                                                                                                  |
| Fixing Hole Centres                                                                                                                             | Box Fixing = 60.3mm Grid Fixing = CFX Clips                                                                                                                                                                                     |                                                                                                                                                                                  |
| Minimum Wall Box Depth                                                                                                                          | 25mm                                                                                                                                                                                                                            |                                                                                                                                                                                  |
| Switched Poles                                                                                                                                  | N/A                                                                                                                                                                                                                             |                                                                                                                                                                                  |
| IP Rating                                                                                                                                       | IP2XD                                                                                                                                                                                                                           |                                                                                                                                                                                  |
| Contact Gap Minimum                                                                                                                             | N/A                                                                                                                                                                                                                             |                                                                                                                                                                                  |
| Earth Terminal Capacity 1                                                                                                                       | 5 x 1mm2                                                                                                                                                                                                                        |                                                                                                                                                                                  |
| Earth Terminal Capacity 2                                                                                                                       | 4 x 1.5mm2                                                                                                                                                                                                                      |                                                                                                                                                                                  |
| Earth Terminal Capacity 3                                                                                                                       | 3 x 2.5mm2                                                                                                                                                                                                                      |                                                                                                                                                                                  |
| Earth Terminal Capacity 4                                                                                                                       | 1 x 4mm2 Multi-strand                                                                                                                                                                                                           |                                                                                                                                                                                  |
| Earth Terminal Capacity 5                                                                                                                       | 1 x 6mm2                                                                                                                                                                                                                        |                                                                                                                                                                                  |
| Product Class 1                                                                                                                                 | Must be earthed (ref BS7671 415.2.1)                                                                                                                                                                                            |                                                                                                                                                                                  |
| Ambient Operating Temperature                                                                                                                   | -5° to +40°C                                                                                                                                                                                                                    |                                                                                                                                                                                  |
| Recommended Location                                                                                                                            | Internal Use Only                                                                                                                                                                                                               |                                                                                                                                                                                  |
| Maximum Installation Altitude                                                                                                                   | 2000m                                                                                                                                                                                                                           |                                                                                                                                                                                  |
| Patents and Trademarks                                                                                                                          | Linea is a Registered Trade Mark No 2398665 CFX is a Registered Trade Mark No 2398667 Patent No. GB 2383375B Community Trd Mark No. 002906428 Linea-Rondo CFX is a UK Registered Design Certificate No: R21=2106349 SS2=2106350 |                                                                                                                                                                                  |
| All products listed conform to current British or<br>European standard and the product information is<br>correct at the time of going to press. | All accessories are manufactured under an accredited BS EN ISO 9001 : 2015 Quality Management System.                                                                                                                           | It is the policy of the company to improve products as part of our development programme.  Therefore, we reserve the right to alter designs and dimensions without prior notice. |
| Illustrations and diagrams are reproduced within the limitations of reproduction and printing process and are not binding.                      | Due to manufacturing processes we cannot guarantee an exact colour match and shadings of of certain finishes.                                                                                                                   | Correct as at 16 October 2018 04:11 PM<br>E&OE                                                                                                                                   |