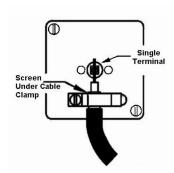

## **Dimensions**

| Linea-Rondo CFX                                                                                                                                                                                                                 |                                                                                                                                                                                                                                                                                                                                                                                                                                                                                                                                                                                                                                      |
|---------------------------------------------------------------------------------------------------------------------------------------------------------------------------------------------------------------------------------|--------------------------------------------------------------------------------------------------------------------------------------------------------------------------------------------------------------------------------------------------------------------------------------------------------------------------------------------------------------------------------------------------------------------------------------------------------------------------------------------------------------------------------------------------------------------------------------------------------------------------------------|
| 1 gang Non-Isolated TV 1in/1out                                                                                                                                                                                                 |                                                                                                                                                                                                                                                                                                                                                                                                                                                                                                                                                                                                                                      |
| Linea-Rondo CFX Polished Brass Frame/Satin Steel                                                                                                                                                                                |                                                                                                                                                                                                                                                                                                                                                                                                                                                                                                                                                                                                                                      |
| Black                                                                                                                                                                                                                           |                                                                                                                                                                                                                                                                                                                                                                                                                                                                                                                                                                                                                                      |
| 5017504441609                                                                                                                                                                                                                   |                                                                                                                                                                                                                                                                                                                                                                                                                                                                                                                                                                                                                                      |
| Single: Height = 91.5mm Width = 91.5mm Depth = 4.0mm                                                                                                                                                                            |                                                                                                                                                                                                                                                                                                                                                                                                                                                                                                                                                                                                                                      |
| Box Fixing = 60.3mm Grid Fixing = CFX Clips                                                                                                                                                                                     |                                                                                                                                                                                                                                                                                                                                                                                                                                                                                                                                                                                                                                      |
| 25mm                                                                                                                                                                                                                            |                                                                                                                                                                                                                                                                                                                                                                                                                                                                                                                                                                                                                                      |
| N/A                                                                                                                                                                                                                             |                                                                                                                                                                                                                                                                                                                                                                                                                                                                                                                                                                                                                                      |
| IP2XD                                                                                                                                                                                                                           |                                                                                                                                                                                                                                                                                                                                                                                                                                                                                                                                                                                                                                      |
| N/A                                                                                                                                                                                                                             |                                                                                                                                                                                                                                                                                                                                                                                                                                                                                                                                                                                                                                      |
| 5 x 1mm2                                                                                                                                                                                                                        |                                                                                                                                                                                                                                                                                                                                                                                                                                                                                                                                                                                                                                      |
| 4 x 1.5mm2                                                                                                                                                                                                                      |                                                                                                                                                                                                                                                                                                                                                                                                                                                                                                                                                                                                                                      |
| 3 x 2.5mm2                                                                                                                                                                                                                      |                                                                                                                                                                                                                                                                                                                                                                                                                                                                                                                                                                                                                                      |
| 1 x 4mm2 Multi-strand                                                                                                                                                                                                           |                                                                                                                                                                                                                                                                                                                                                                                                                                                                                                                                                                                                                                      |
| 1 x 6mm2                                                                                                                                                                                                                        |                                                                                                                                                                                                                                                                                                                                                                                                                                                                                                                                                                                                                                      |
| Must be earthed (ref BS7671 415.2.1)                                                                                                                                                                                            |                                                                                                                                                                                                                                                                                                                                                                                                                                                                                                                                                                                                                                      |
| -5° to +40°C                                                                                                                                                                                                                    |                                                                                                                                                                                                                                                                                                                                                                                                                                                                                                                                                                                                                                      |
| Internal Use Only                                                                                                                                                                                                               |                                                                                                                                                                                                                                                                                                                                                                                                                                                                                                                                                                                                                                      |
| 2000m                                                                                                                                                                                                                           |                                                                                                                                                                                                                                                                                                                                                                                                                                                                                                                                                                                                                                      |
| Linea is a Registered Trade Mark No 2398665 CFX is a Registered Trade Mark No 2398667 Patent No. GB 2383375B Community Trd Mark No. 002906428 Linea-Rondo CFX is a UK Registered Design Certificate No: R21=2106349 SS2=2106350 |                                                                                                                                                                                                                                                                                                                                                                                                                                                                                                                                                                                                                                      |
| All accessories are manufactured under an accredited BS EN ISO 9001 : 2015 Quality Management System.                                                                                                                           | It is the policy of the company to improve products<br>as part of our development programme.<br>Therefore, we reserve the right to alter designs<br>and dimensions without prior notice.                                                                                                                                                                                                                                                                                                                                                                                                                                             |
| Due to manufacturing processes we cannot guarantee an exact colour match and shadings of of certain finishes.                                                                                                                   | Correct as at 16 October 2018 04:11 PM<br>E&OE                                                                                                                                                                                                                                                                                                                                                                                                                                                                                                                                                                                       |
|                                                                                                                                                                                                                                 | 1 gang Non-Isolated TV 1in/1out Linea-Rondo CFX Polished Brass Frame/Satin Steel Black 5017504441609 Single: Height = 91.5mm Width = 91.5mm Depth = 4.0mn Box Fixing = 60.3mm Grid Fixing = CFX Clips 25mm N/A IP2XD N/A 5 x 1mm2 4 x 1.5mm2 3 x 2.5mm2 1 x 4mm2 Multi-strand 1 x 6mm2 Must be earthed (ref BS7671 415.2.1) -5° to +40°C Internal Use Only 2000m Linea is a Registered Trade Mark No 2398665 CFX is a Registered Trade Mark No 2398667 Patent No. GB Linea-Rondo CFX is a UK Registered Design Certificate No: All accessories are manufactured under an accredited BS EN ISO 9001 : 2015 Quality Management System. |