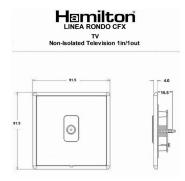

## **Dimensions**

| Linea-Rondo CFX                                                                                                                                                                                                                 |                                                                                                                                                                                                                                                                                                                                                                                                                                                                                                                                                                                                                                      |
|---------------------------------------------------------------------------------------------------------------------------------------------------------------------------------------------------------------------------------|--------------------------------------------------------------------------------------------------------------------------------------------------------------------------------------------------------------------------------------------------------------------------------------------------------------------------------------------------------------------------------------------------------------------------------------------------------------------------------------------------------------------------------------------------------------------------------------------------------------------------------------|
| 1 gang Non-Isolated TV 1in/1out                                                                                                                                                                                                 |                                                                                                                                                                                                                                                                                                                                                                                                                                                                                                                                                                                                                                      |
| Linea-Rondo CFX Polished Brass Frame/Satin Steel                                                                                                                                                                                |                                                                                                                                                                                                                                                                                                                                                                                                                                                                                                                                                                                                                                      |
| Black                                                                                                                                                                                                                           |                                                                                                                                                                                                                                                                                                                                                                                                                                                                                                                                                                                                                                      |
| 5017504441609                                                                                                                                                                                                                   |                                                                                                                                                                                                                                                                                                                                                                                                                                                                                                                                                                                                                                      |
| Single: Height = 91.5mm Width = 91.5mm Depth = 4.0mm                                                                                                                                                                            |                                                                                                                                                                                                                                                                                                                                                                                                                                                                                                                                                                                                                                      |
| Box Fixing = 60.3mm Grid Fixing = CFX Clips                                                                                                                                                                                     |                                                                                                                                                                                                                                                                                                                                                                                                                                                                                                                                                                                                                                      |
| 25mm                                                                                                                                                                                                                            |                                                                                                                                                                                                                                                                                                                                                                                                                                                                                                                                                                                                                                      |
| N/A                                                                                                                                                                                                                             |                                                                                                                                                                                                                                                                                                                                                                                                                                                                                                                                                                                                                                      |
| IP2XD                                                                                                                                                                                                                           |                                                                                                                                                                                                                                                                                                                                                                                                                                                                                                                                                                                                                                      |
| N/A                                                                                                                                                                                                                             |                                                                                                                                                                                                                                                                                                                                                                                                                                                                                                                                                                                                                                      |
| 5 x 1mm2                                                                                                                                                                                                                        |                                                                                                                                                                                                                                                                                                                                                                                                                                                                                                                                                                                                                                      |
| 4 x 1.5mm2                                                                                                                                                                                                                      |                                                                                                                                                                                                                                                                                                                                                                                                                                                                                                                                                                                                                                      |
| 3 x 2.5mm2                                                                                                                                                                                                                      |                                                                                                                                                                                                                                                                                                                                                                                                                                                                                                                                                                                                                                      |
| 1 x 4mm2 Multi-strand                                                                                                                                                                                                           |                                                                                                                                                                                                                                                                                                                                                                                                                                                                                                                                                                                                                                      |
| 1 x 6mm2                                                                                                                                                                                                                        |                                                                                                                                                                                                                                                                                                                                                                                                                                                                                                                                                                                                                                      |
| Must be earthed (ref BS7671 415.2.1)                                                                                                                                                                                            |                                                                                                                                                                                                                                                                                                                                                                                                                                                                                                                                                                                                                                      |
| -5° to +40°C                                                                                                                                                                                                                    |                                                                                                                                                                                                                                                                                                                                                                                                                                                                                                                                                                                                                                      |
| Internal Use Only                                                                                                                                                                                                               |                                                                                                                                                                                                                                                                                                                                                                                                                                                                                                                                                                                                                                      |
| 2000m                                                                                                                                                                                                                           |                                                                                                                                                                                                                                                                                                                                                                                                                                                                                                                                                                                                                                      |
| Linea is a Registered Trade Mark No 2398665 CFX is a Registered Trade Mark No 2398667 Patent No. GB 2383375B Community Trd Mark No. 002906428 Linea-Rondo CFX is a UK Registered Design Certificate No: R21=2106349 SS2=2106350 |                                                                                                                                                                                                                                                                                                                                                                                                                                                                                                                                                                                                                                      |
| All accessories are manufactured under an accredited BS EN ISO 9001 : 2015 Quality Management System.                                                                                                                           | It is the policy of the company to improve products<br>as part of our development programme.<br>Therefore, we reserve the right to alter designs<br>and dimensions without prior notice.                                                                                                                                                                                                                                                                                                                                                                                                                                             |
| Due to manufacturing processes we cannot guarantee an exact colour match and shadings of of certain finishes.                                                                                                                   | Correct as at 16 October 2018 04:11 PM<br>E&OE                                                                                                                                                                                                                                                                                                                                                                                                                                                                                                                                                                                       |
|                                                                                                                                                                                                                                 | 1 gang Non-Isolated TV 1in/1out Linea-Rondo CFX Polished Brass Frame/Satin Steel Black 5017504441609 Single: Height = 91.5mm Width = 91.5mm Depth = 4.0mn Box Fixing = 60.3mm Grid Fixing = CFX Clips 25mm N/A IP2XD N/A 5 x 1mm2 4 x 1.5mm2 3 x 2.5mm2 1 x 4mm2 Multi-strand 1 x 6mm2 Must be earthed (ref BS7671 415.2.1) -5° to +40°C Internal Use Only 2000m Linea is a Registered Trade Mark No 2398665 CFX is a Registered Trade Mark No 2398667 Patent No. GB Linea-Rondo CFX is a UK Registered Design Certificate No: All accessories are manufactured under an accredited BS EN ISO 9001 : 2015 Quality Management System. |