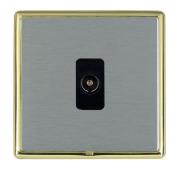

## **LRXTVPB-SSB**

Linea-Rondo CFX Polished Brass Frame/Satin Steel Front 1 gang Non-Isolated Television 1in/1out Black

Item Image