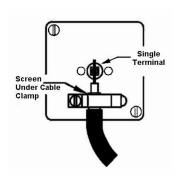

SL

## making connections beautifully

Wiring Accessories • Circuit Protection • Smart Lighting Control & Multi-room Audio

## **LRXTVPB-SBB**

Linea-Rondo CFX Polished Brass Frame/Satin Brass Front 1 gang Non-Isolated Television 1in/1out Black

Item Image







## **Dimensions**



| Primary Range                                                                                                                                   | Linea-Rondo CFX                                                                                                                                                                                                                 |                                                                                                                                                                                  |
|-------------------------------------------------------------------------------------------------------------------------------------------------|-----------------------------------------------------------------------------