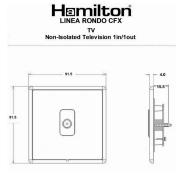

## **Dimensions**

| Primary Range                                                                                                                                   | Linea-Rondo CFX                                                                                                                                                                                                                 |                                                                                                                                                                                  |
|-------------------------------------------------------------------------------------------------------------------------------------------------|---------------------------------------------------------------------------------------------------------------------------------------------------------------------------------------------------------------------------------|----------------------------------------------------------------------------------------------------------------------------------------------------------------------------------|
| Insert Type                                                                                                                                     | 1 gang Non-Isolated TV 1in/1out                                                                                                                                                                                                 |                                                                                                                                                                                  |
| Plate Finish                                                                                                                                    | Linea-Rondo CFX Polished Brass Frame/Satin Brass                                                                                                                                                                                |                                                                                                                                                                                  |
| Insert Colour                                                                                                                                   | Black                                                                                                                                                                                                                           |                                                                                                                                                                                  |
| EAN13 Barcode                                                                                                                                   | 5017504411602                                                                                                                                                                                                                   |                                                                                                                                                                                  |
| Dimensions (Nominal)                                                                                                                            | Single: Height = 91.5mm Width = 91.5mm Depth = 4.0mm                                                                                                                                                                            |                                                                                                                                                                                  |
| Fixing Hole Centres                                                                                                                             | Box Fixing = 60.3mm Grid Fixing = CFX Clips                                                                                                                                                                                     |                                                                                                                                                                                  |
| Minimum Wall Box Depth                                                                                                                          | 25mm                                                                                                                                                                                                                            |                                                                                                                                                                                  |
| Switched Poles                                                                                                                                  | N/A                                                                                                                                                                                                                             |                                                                                                                                                                                  |
| IP Rating                                                                                                                                       | IP2XD                                                                                                                                                                                                                           |                                                                                                                                                                                  |
| Contact Gap Minimum                                                                                                                             | N/A                                                                                                                                                                                                                             |                                                                                                                                                                                  |
| Earth Terminal Capacity 1                                                                                                                       | 5 x 1mm2                                                                                                                                                                                                                        |                                                                                                                                                                                  |
| Earth Terminal Capacity 2                                                                                                                       | 4 x 1.5mm2                                                                                                                                                                                                                      |                                                                                                                                                                                  |
| Earth Terminal Capacity 3                                                                                                                       | 3 x 2.5mm2                                                                                                                                                                                                                      |                                                                                                                                                                                  |
| Earth Terminal Capacity 4                                                                                                                       | 1 x 4mm2 Multi-strand                                                                                                                                                                                                           |                                                                                                                                                                                  |
| Earth Terminal Capacity 5                                                                                                                       | 1 x 6mm2                                                                                                                                                                                                                        |                                                                                                                                                                                  |
| Product Class 1                                                                                                                                 | Must be earthed (ref BS7671 415.2.1)                                                                                                                                                                                            |                                                                                                                                                                                  |
| Ambient Operating Temperature                                                                                                                   | -5° to +40°C                                                                                                                                                                                                                    |                                                                                                                                                                                  |
| Recommended Location                                                                                                                            | Internal Use Only                                                                                                                                                                                                               |                                                                                                                                                                                  |
| Maximum Installation Altitude                                                                                                                   | 2000m                                                                                                                                                                                                                           |                                                                                                                                                                                  |
| Patents and Trademarks                                                                                                                          | Linea is a Registered Trade Mark No 2398665 CFX is a Registered Trade Mark No 2398667 Patent No. GB 2383375B Community Trd Mark No. 002906428 Linea-Rondo CFX is a UK Registered Design Certificate No: R21=2106349 SS2=2106350 |                                                                                                                                                                                  |
| All products listed conform to current British or<br>European standard and the product information is<br>correct at the time of going to press. | All accessories are manufactured under an accredited BS EN ISO 9001 : 2015 Quality Management System.                                                                                                                           | It is the policy of the company to improve products as part of our development programme.  Therefore, we reserve the right to alter designs and dimensions without prior notice. |
| Illustrations and diagrams are reproduced within the limitations of reproduction and printing                                                   | Due to manufacturing processes we cannot guarantee an exact colour match and shadings of                                                                                                                                        | Correct as at 16 October 2018 04:11 PM E&OE                                                                                                                                      |