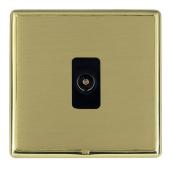

## **LRXTVPB-SBB**

Linea-Rondo CFX Polished Brass Frame/Satin Brass Front 1 gang Non-Isolated Television 1in/1out Black

Item Image