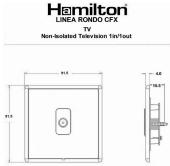

## **LRXTVPB-BSW**

Linea-Rondo CFX Polished Brass Frame/Bright Steel Front 1 gang Non-Isolated Television 1in/1out White

Item Image

## **Dimensions**

|                                                                                                                                                 | ~                                                                                                                                                                                                                               |                                                                                                                                                                                        |
|-------------------------------------------------------------------------------------------------------------------------------------------------|---------------------------------------------------------------------------------------------------------------------------------------------------------------------------------------------------------------------------------|----------------------------------------------------------------------------------------------------------------------------------------------------------------------------------------|
| Primary Range                                                                                                                                   | Linea-Rondo CFX                                                                                                                                                                                                                 |                                                                                                                                                                                        |
| Insert Type                                                                                                                                     | 1 gang Non-Isolated TV 1in/1out                                                                                                                                                                                                 |                                                                                                                                                                                        |
| Plate Finish                                                                                                                                    | Linea-Rondo CFX Polished Brass Frame/Bright Steel                                                                                                                                                                               |                                                                                                                                                                                        |
| Insert Colour                                                                                                                                   | White                                                                                                                                                                                                                           |                                                                                                                                                                                        |
| EAN13 Barcode                                                                                                                                   | 5017504430603                                                                                                                                                                                                                   |                                                                                                                                                                                        |
| Dimensions (Nominal)                                                                                                                            | Single: Height = 91.5mm Width = 91.5mm Depth = 4.0mm                                                                                                                                                                            |                                                                                                                                                                                        |
| Fixing Hole Centres                                                                                                                             | Box Fixing = 60.3mm Grid Fixing = CFX Clips                                                                                                                                                                                     |                                                                                                                                                                                        |
| Minimum Wall Box Depth                                                                                                                          | 25mm                                                                                                                                                                                                                            |                                                                                                                                                                                        |
| Switched Poles                                                                                                                                  | N/A                                                                                                                                                                                                                             |                                                                                                                                                                                        |
| IP Rating                                                                                                                                       | IP2XD                                                                                                                                                                                                                           |                                                                                                                                                                                        |
| Contact Gap Minimum                                                                                                                             | N/A                                                                                                                                                                                                                             |                                                                                                                                                                                        |
| Earth Terminal Capacity 1                                                                                                                       | 5 x 1mm2                                                                                                                                                                                                                        |                                                                                                                                                                                        |
| Earth Terminal Capacity 2                                                                                                                       | 4 x 1.5mm2                                                                                                                                                                                                                      |                                                                                                                                                                                        |
| Earth Terminal Capacity 3                                                                                                                       | 3 x 2.5mm2                                                                                                                                                                                                                      |                                                                                                                                                                                        |
| Earth Terminal Capacity 4                                                                                                                       | 1 x 4mm2 Multi-strand                                                                                                                                                                                                           |                                                                                                                                                                                        |
| Earth Terminal Capacity 5                                                                                                                       | 1 x 6mm2                                                                                                                                                                                                                        |                                                                                                                                                                                        |
| Product Class 1                                                                                                                                 | Must be earthed (ref BS7671 415.2.1)                                                                                                                                                                                            |                                                                                                                                                                                        |
| Ambient Operating Temperature                                                                                                                   | -5° to +40°C                                                                                                                                                                                                                    |                                                                                                                                                                                        |
| Recommended Location                                                                                                                            | Internal Use Only                                                                                                                                                                                                               |                                                                                                                                                                                        |
| Maximum Installation Altitude                                                                                                                   | 2000m                                                                                                                                                                                                                           |                                                                                                                                                                                        |
| Patents and Trademarks                                                                                                                          | Linea is a Registered Trade Mark No 2398665 CFX is a Registered Trade Mark No 2398667 Patent No. GB 2383375B Community Trd Mark No. 002906428 Linea-Rondo CFX is a UK Registered Design Certificate No: R21=2106349 SS2=2106350 |                                                                                                                                                                                        |
| All products listed conform to current British or<br>European standard and the product information is<br>correct at the time of going to press. | All accessories are manufactured under an accredited BS EN ISO 9001 : 2015 Quality Management System.                                                                                                                           | It is the policy of the company to improve products<br>as part of our development programme.  Therefore, we reserve the right to alter designs<br>and dimensions without prior notice. |
| Illustrations and diagrams are reproduced within the limitations of reproduction and printing process and are not binding.                      | Due to manufacturing processes we cannot guarantee an exact colour match and shadings of of certain finishes.                                                                                                                   | Correct as at 16 October 2018 04:11 PM<br>E&OE                                                                                                                                         |