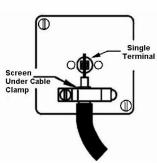

## **LRXTVPB-BSW**

Linea-Rondo CFX Polished Brass Frame/Bright Steel Front 1 gang Non-Isolated Television 1in/1out White

Item Image

## **Dimensions**

|                                                                                                                                                 | ~                                                                                                                                                                                                                               |                                                                                                                                                                                        |
|-------------------------------------------------------------------------------------------------------------------------------------------------|---------------------------------------------------------------------------------------------------------------------------------------------------------------------------------------------------------------------------------|----------------------------------------------------------------------------------------------------------------------------------------------------------------------------------------|
| Primary Range                                                                                                                                   | Linea-Rondo CFX                                                                                                                                                                                                                 |                                                                                                                                                                                        |
| Insert Type                                                                                                                                     | 1 gang Non-Isolated TV 1in/1out                                                                                                                                                                                                 |                                                                                                                                                                                        |
| Plate Finish                                                                                                                                    | Linea-Rondo CFX Polished Brass Frame/Bright Steel                                                                                                                                                                               |                                                                                                                                                                                        |
| Insert Colour                                                                                                                                   | White                                                                                                                                                                                                                           |                                                                                                                                                                                        |
| EAN13 Barcode                                                                                                                                   | 5017504430603                                                                                                                                                                                                                   |                                                                                                                                                                                        |
| Dimensions (Nominal)                                                                                                                            | Single: Height = 91.5mm Width = 91.5mm Depth = 4.0mm                                                                                                                                                                            |                                                                                                                                                                                        |
| Fixing Hole Centres                                                                                                                             | Box Fixing = 60.3mm Grid Fixing = CFX Clips                                                                                                                                                                                     |                                                                                                                                                                                        |
| Minimum Wall Box Depth                                                                                                                          | 25mm                                                                                                                                                                                                                            |                                                                                                                                                                                        |
| Switched Poles                                                                                                                                  | N/A                                                                                                                                                                                                                             |                                                                                                                                                                                        |
| IP Rating                                                                                                                                       | IP2XD                                                                                                                                                                                                                           |                                                                                                                                                                                        |
| Contact Gap Minimum                                                                                                                             | N/A                                                                                                                                                                                                                             |                                                                                                                                                                                        |
| Earth Terminal Capacity 1                                                                                                                       | 5 x 1mm2                                                                                                                                                                                                                        |                                                                                                                                                                                        |
| Earth Terminal Capacity 2                                                                                                                       | 4 x 1.5mm2                                                                                                                                                                                                                      |                                                                                                                                                                                        |
| Earth Terminal Capacity 3                                                                                                                       | 3 x 2.5mm2                                                                                                                                                                                                                      |                                                                                                                                                                                        |
| Earth Terminal Capacity 4                                                                                                                       | 1 x 4mm2 Multi-strand                                                                                                                                                                                                           |                                                                                                                                                                                        |
| Earth Terminal Capacity 5                                                                                                                       | 1 x 6mm2                                                                                                                                                                                                                        |                                                                                                                                                                                        |
| Product Class 1                                                                                                                                 | Must be earthed (ref BS7671 415.2.1)                                                                                                                                                                                            |                                                                                                                                                                                        |
| Ambient Operating Temperature                                                                                                                   | -5° to +40°C                                                                                                                                                                                                                    |                                                                                                                                                                                        |
| Recommended Location                                                                                                                            | Internal Use Only                                                                                                                                                                                                               |                                                                                                                                                                                        |
| Maximum Installation Altitude                                                                                                                   | 2000m                                                                                                                                                                                                                           |                                                                                                                                                                                        |
| Patents and Trademarks                                                                                                                          | Linea is a Registered Trade Mark No 2398665 CFX is a Registered Trade Mark No 2398667 Patent No. GB 2383375B Community Trd Mark No. 002906428 Linea-Rondo CFX is a UK Registered Design Certificate No: R21=2106349 SS2=2106350 |                                                                                                                                                                                        |
| All products listed conform to current British or<br>European standard and the product information is<br>correct at the time of going to press. | All accessories are manufactured under an accredited BS EN ISO 9001 : 2015 Quality Management System.                                                                                                                           | It is the policy of the company to improve products<br>as part of our development programme.  Therefore, we reserve the right to alter designs<br>and dimensions without prior notice. |
| Illustrations and diagrams are reproduced within the limitations of reproduction and printing process and are not binding.                      | Due to manufacturing processes we cannot guarantee an exact colour match and shadings of of certain finishes.                                                                                                                   | Correct as at 16 October 2018 04:11 PM<br>E&OE                                                                                                                                         |