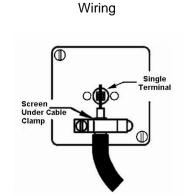

## **LRXTVISB-SBW**

Linea-Rondo CFX Satin Brass Frame/Satin Brass Front 1 gang Isolated TV 1in/1out White

Item Image

**Dimensions** 

| Primary Range                                                                                                                                   | Linea-Rondo CFX                                                                                                                                                                                                                 |                                                                                                                                                                                  |
|-------------------------------------------------------------------------------------------------------------------------------------------------|---------------------------------------------------------------------------------------------------------------------------------------------------------------------------------------------------------------------------------|----------------------------------------------------------------------------------------------------------------------------------------------------------------------------------|
| Insert Type                                                                                                                                     | 1 gang Isolated TV 1in/1out                                                                                                                                                                                                     |                                                                                                                                                                                  |
| Plate Finish                                                                                                                                    | Linea-Rondo CFX Satin Brass Frame/Satin Brass                                                                                                                                                                                   |                                                                                                                                                                                  |
| Insert Colour                                                                                                                                   | White                                                                                                                                                                                                                           |                                                                                                                                                                                  |
| EAN13 Barcode                                                                                                                                   | 5017504450625                                                                                                                                                                                                                   |                                                                                                                                                                                  |
| Dimensions (Nominal)                                                                                                                            | Single: Height = 91.5mm Width = 91.5mm Depth = 4.0mm                                                                                                                                                                            |                                                                                                                                                                                  |
| Fixing Hole Centres                                                                                                                             | Box Fixing = 60.3mm Grid Fixing = CFX Clips                                                                                                                                                                                     |                                                                                                                                                                                  |
| Minimum Wall Box Depth                                                                                                                          | 25mm                                                                                                                                                                                                                            |                                                                                                                                                                                  |
| Switched Poles                                                                                                                                  | N/A                                                                                                                                                                                                                             |                                                                                                                                                                                  |
| IP Rating                                                                                                                                       | IP2XD                                                                                                                                                                                                                           |                                                                                                                                                                                  |
| Contact Gap Minimum                                                                                                                             | N/A                                                                                                                                                                                                                             |                                                                                                                                                                                  |
| Earth Terminal Capacity 1                                                                                                                       | 5 x 1mm2                                                                                                                                                                                                                        |                                                                                                                                                                                  |
| Earth Terminal Capacity 2                                                                                                                       | 4 x 1.5mm2                                                                                                                                                                                                                      |                                                                                                                                                                                  |
| Earth Terminal Capacity 3                                                                                                                       | 3 x 2.5mm2                                                                                                                                                                                                                      |                                                                                                                                                                                  |
| Earth Terminal Capacity 4                                                                                                                       | 1 x 4mm2 Multi-strand                                                                                                                                                                                                           |                                                                                                                                                                                  |
| Earth Terminal Capacity 5                                                                                                                       | 1 x 6mm2                                                                                                                                                                                                                        |                                                                                                                                                                                  |
| Product Class 1                                                                                                                                 | Must be earthed (ref BS7671 415.2.1)                                                                                                                                                                                            |                                                                                                                                                                                  |
| Ambient Operating Temperature                                                                                                                   | -5° to +40°C                                                                                                                                                                                                                    |                                                                                                                                                                                  |
| Recommended Location                                                                                                                            | Internal Use Only                                                                                                                                                                                                               |                                                                                                                                                                                  |
| Maximum Installation Altitude                                                                                                                   | 2000m                                                                                                                                                                                                                           |                                                                                                                                                                                  |
| Patents and Trademarks                                                                                                                          | Linea is a Registered Trade Mark No 2398665 CFX is a Registered Trade Mark No 2398667 Patent No. GB 2383375B Community Trd Mark No. 002906428 Linea-Rondo CFX is a UK Registered Design Certificate No: R21=2106349 SS2=2106350 |                                                                                                                                                                                  |
| All products listed conform to current British or<br>European standard and the product information is<br>correct at the time of going to press. | All accessories are manufactured under an accredited BS EN ISO 9001 : 2015 Quality Management System.                                                                                                                           | It is the policy of the company to improve products as part of our development programme.  Therefore, we reserve the right to alter designs and dimensions without prior notice. |
| Illustrations and diagrams are reproduced within the limitations of reproduction and printing                                                   | Due to manufacturing processes we cannot guarantee an exact colour match and shadings of of certain finishes                                                                                                                    | Correct as at 16 October 2018 04:11 PM<br>E&OE                                                                                                                                   |