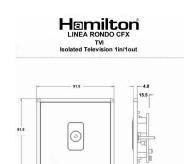

## **LRXTVISB-SBW**

Linea-Rondo CFX Satin Brass Frame/Satin Brass Front 1 gang Isolated TV 1in/1out White

Item Image

**Dimensions** 

| Primary Range                                                                                                                                   | Linea-Rondo CFX                                                                                                                                                                                                                 |                                                                                                                                                                                  |
|-------------------------------------------------------------------------------------------------------------------------------------------------|---------------------------------------------------------------------------------------------------------------------------------------------------------------------------------------------------------------------------------|----------------------------------------------------------------------------------------------------------------------------------------------------------------------------------|
| Insert Type                                                                                                                                     | 1 gang Isolated TV 1in/1out                                                                                                                                                                                                     |                                                                                                                                                                                  |
| Plate Finish                                                                                                                                    | Linea-Rondo CFX Satin Brass Frame/Satin Brass                                                                                                                                                                                   |                                                                                                                                                                                  |
| Insert Colour                                                                                                                                   | White                                                                                                                                                                                                                           |                                                                                                                                                                                  |
| EAN13 Barcode                                                                                                                                   | 5017504450625                                                                                                                                                                                                                   |                                                                                                                                                                                  |
| Dimensions (Nominal)                                                                                                                            | Single: Height = 91.5mm Width = 91.5mm Depth = 4.0mm                                                                                                                                                                            |                                                                                                                                                                                  |
| Fixing Hole Centres                                                                                                                             | Box Fixing = 60.3mm Grid Fixing = CFX Clips                                                                                                                                                                                     |                                                                                                                                                                                  |
| Minimum Wall Box Depth                                                                                                                          | 25mm                                                                                                                                                                                                                            |                                                                                                                                                                                  |
| Switched Poles                                                                                                                                  | N/A                                                                                                                                                                                                                             |                                                                                                                                                                                  |
| IP Rating                                                                                                                                       | IP2XD                                                                                                                                                                                                                           |                                                                                                                                                                                  |
| Contact Gap Minimum                                                                                                                             | N/A                                                                                                                                                                                                                             |                                                                                                                                                                                  |
| Earth Terminal Capacity 1                                                                                                                       | 5 x 1mm2                                                                                                                                                                                                                        |                                                                                                                                                                                  |
| Earth Terminal Capacity 2                                                                                                                       | 4 x 1.5mm2                                                                                                                                                                                                                      |                                                                                                                                                                                  |
| Earth Terminal Capacity 3                                                                                                                       | 3 x 2.5mm2                                                                                                                                                                                                                      |                                                                                                                                                                                  |
| Earth Terminal Capacity 4                                                                                                                       | 1 x 4mm2 Multi-strand                                                                                                                                                                                                           |                                                                                                                                                                                  |
| Earth Terminal Capacity 5                                                                                                                       | 1 x 6mm2                                                                                                                                                                                                                        |                                                                                                                                                                                  |
| Product Class 1                                                                                                                                 | Must be earthed (ref BS7671 415.2.1)                                                                                                                                                                                            |                                                                                                                                                                                  |
| Ambient Operating Temperature                                                                                                                   | -5° to +40°C                                                                                                                                                                                                                    |                                                                                                                                                                                  |
| Recommended Location                                                                                                                            | Internal Use Only                                                                                                                                                                                                               |                                                                                                                                                                                  |
| Maximum Installation Altitude                                                                                                                   | 2000m                                                                                                                                                                                                                           |                                                                                                                                                                                  |
| Patents and Trademarks                                                                                                                          | Linea is a Registered Trade Mark No 2398665 CFX is a Registered Trade Mark No 2398667 Patent No. GB 2383375B Community Trd Mark No. 002906428 Linea-Rondo CFX is a UK Registered Design Certificate No: R21=2106349 SS2=2106350 |                                                                                                                                                                                  |
| All products listed conform to current British or<br>European standard and the product information is<br>correct at the time of going to press. | All accessories are manufactured under an accredited BS EN ISO 9001 : 2015 Quality Management System.                                                                                                                           | It is the policy of the company to improve products as part of our development programme.  Therefore, we reserve the right to alter designs and dimensions without prior notice. |
| Illustrations and diagrams are reproduced within the limitations of reproduction and printing                                                   | Due to manufacturing processes we cannot guarantee an exact colour match and shadings of of certain finishes                                                                                                                    | Correct as at 16 October 2018 04:11 PM<br>E&OE                                                                                                                                   |