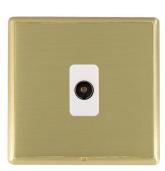

## **LRXTVISB-SBW**

Linea-Rondo CFX Satin Brass Frame/Satin Brass Front 1 gang Isolated TV 1in/1out White

Item Image

**Dimensions** 

| Primary Range                                                                                                                                   | Linea-Rondo CFX                                                                                                                                                                                                                 |                                                                                                                                                                                  |
|-------------------------------------------------------------------------------------------------------------------------------------------------|---------------------------------------------------------------------------------------------------------------------------------------------------------------------------------------------------------------------------------|----------------------------------------------------------------------------------------------------------------------------------------------------------------------------------|
| Insert Type                                                                                                                                     | 1 gang Isolated TV 1in/1out                                                                                                                                                                                                     |                                                                                                                                                                                  |
| Plate Finish                                                                                                                                    | Linea-Rondo CFX Satin Brass Frame/Satin Brass                                                                                                                                                                                   |                                                                                                                                                                                  |
| Insert Colour                                                                                                                                   | White                                                                                                                                                                                                                           |                                                                                                                                                                                  |
| EAN13 Barcode                                                                                                                                   | 5017504450625                                                                                                                                                                                                                   |                                                                                                                                                                                  |
| Dimensions (Nominal)                                                                                                                            | Single: Height = 91.5mm Width = 91.5mm Depth = 4.0mm                                                                                                                                                                            |                                                                                                                                                                                  |
| Fixing Hole Centres                                                                                                                             | Box Fixing = 60.3mm Grid Fixing = CFX Clips                                                                                                                                                                                     |                                                                                                                                                                                  |
| Minimum Wall Box Depth                                                                                                                          | 25mm                                                                                                                                                                                                                            |                                                                                                                                                                                  |
| Switched Poles                                                                                                                                  | N/A                                                                                                                                                                                                                             |                                                                                                                                                                                  |
| IP Rating                                                                                                                                       | IP2XD                                                                                                                                                                                                                           |                                                                                                                                                                                  |
| Contact Gap Minimum                                                                                                                             | N/A                                                                                                                                                                                                                             |                                                                                                                                                                                  |
| Earth Terminal Capacity 1                                                                                                                       | 5 x 1mm2                                                                                                                                                                                                                        |                                                                                                                                                                                  |
| Earth Terminal Capacity 2                                                                                                                       | 4 x 1.5mm2                                                                                                                                                                                                                      |                                                                                                                                                                                  |
| Earth Terminal Capacity 3                                                                                                                       | 3 x 2.5mm2                                                                                                                                                                                                                      |                                                                                                                                                                                  |
| Earth Terminal Capacity 4                                                                                                                       | 1 x 4mm2 Multi-strand                                                                                                                                                                                                           |                                                                                                                                                                                  |
| Earth Terminal Capacity 5                                                                                                                       | 1 x 6mm2                                                                                                                                                                                                                        |                                                                                                                                                                                  |
| Product Class 1                                                                                                                                 | Must be earthed (ref BS7671 415.2.1)                                                                                                                                                                                            |                                                                                                                                                                                  |
| Ambient Operating Temperature                                                                                                                   | -5° to +40°C                                                                                                                                                                                                                    |                                                                                                                                                                                  |
| Recommended Location                                                                                                                            | Internal Use Only                                                                                                                                                                                                               |                                                                                                                                                                                  |
| Maximum Installation Altitude                                                                                                                   | 2000m                                                                                                                                                                                                                           |                                                                                                                                                                                  |
| Patents and Trademarks                                                                                                                          | Linea is a Registered Trade Mark No 2398665 CFX is a Registered Trade Mark No 2398667 Patent No. GB 2383375B Community Trd Mark No. 002906428 Linea-Rondo CFX is a UK Registered Design Certificate No: R21=2106349 SS2=2106350 |                                                                                                                                                                                  |
| All products listed conform to current British or<br>European standard and the product information is<br>correct at the time of going to press. | All accessories are manufactured under an accredited BS EN ISO 9001 : 2015 Quality Management System.                                                                                                                           | It is the policy of the company to improve products as part of our development programme.  Therefore, we reserve the right to alter designs and dimensions without prior notice. |
| Illustrations and diagrams are reproduced within the limitations of reproduction and printing                                                   | Due to manufacturing processes we cannot guarantee an exact colour match and shadings of of certain finishes                                                                                                                    | Correct as at 16 October 2018 04:11 PM<br>E&OE                                                                                                                                   |