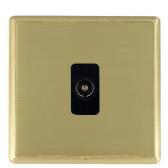

## **LRXTVISB-SBB**

Linea-Rondo CFX Satin Brass Frame/Satin Brass Front 1 gang Isolated TV 1in/1out Black

Item Image

| The second secon | <b>V</b>                                                                                                                                                                                                                        | 1 4                                                                                                                                                                              |
|--------------------------------------------------------------------------------------------------------------------------------------------------------------------------------------------------------------------------------------------------------------------------------------------------------------------------------------------------------------------------------------------------------------------------------------------------------------------------------------------------------------------------------------------------------------------------------------------------------------------------------------------------------------------------------------------------------------------------------------------------------------------------------------------------------------------------------------------------------------------------------------------------------------------------------------------------------------------------------------------------------------------------------------------------------------------------------------------------------------------------------------------------------------------------------------------------------------------------------------------------------------------------------------------------------------------------------------------------------------------------------------------------------------------------------------------------------------------------------------------------------------------------------------------------------------------------------------------------------------------------------------------------------------------------------------------------------------------------------------------------------------------------------------------------------------------------------------------------------------------------------------------------------------------------------------------------------------------------------------------------------------------------------------------------------------------------------------------------------------------------------|---------------------------------------------------------------------------------------------------------------------------------------------------------------------------------------------------------------------------------|----------------------------------------------------------------------------------------------------------------------------------------------------------------------------------|
| Primary Range                                                                                                                                                                                                                                                                                                                                                                                                                                                                                                                                                                                                                                                                                                                                                                                                                                                                                                                                                                                                                                                                                                                                                                                                                                                                                                                                                                                                                                                                                                                                                                                                                                                                                                                                                                                                                                                                                                                                                                                                                                                                                                                  | Linea-Rondo CFX                                                                                                                                                                                                                 |                                                                                                                                                                                  |
| Insert Type                                                                                                                                                                                                                                                                                                                                                                                                                                                                                                                                                                                                                                                                                                                                                                                                                                                                                                                                                                                                                                                                                                                                                                                                                                                                                                                                                                                                                                                                                                                                                                                                                                                                                                                                                                                                                                                                                                                                                                                                                                                                                                                    | 1 gang Isolated TV 1in/1out                                                                                                                                                                                                     |                                                                                                                                                                                  |
| Plate Finish                                                                                                                                                                                                                                                                                                                                                                                                                                                                                                                                                                                                                                                                                                                                                                                                                                                                                                                                                                                                                                                                                                                                                                                                                                                                                                                                                                                                                                                                                                                                                                                                                                                                                                                                                                                                                                                                                                                                                                                                                                                                                                                   | Linea-Rondo CFX Satin Brass Frame/Satin Brass                                                                                                                                                                                   |                                                                                                                                                                                  |
| Insert Colour                                                                                                                                                                                                                                                                                                                                                                                                                                                                                                                                                                                                                                                                                                                                                                                                                                                                                                                                                                                                                                                                                                                                                                                                                                                                                                                                                                                                                                                                                                                                                                                                                                                                                                                                                                                                                                                                                                                                                                                                                                                                                                                  | Black                                                                                                                                                                                                                           |                                                                                                                                                                                  |
| EAN13 Barcode                                                                                                                                                                                                                                                                                                                                                                                                                                                                                                                                                                                                                                                                                                                                                                                                                                                                                                                                                                                                                                                                                                                                                                                                                                                                                                                                                                                                                                                                                                                                                                                                                                                                                                                                                                                                                                                                                                                                                                                                                                                                                                                  | 5017504451622                                                                                                                                                                                                                   |                                                                                                                                                                                  |
| Dimensions (Nominal)                                                                                                                                                                                                                                                                                                                                                                                                                                                                                                                                                                                                                                                                                                                                                                                                                                                                                                                                                                                                                                                                                                                                                                                                                                                                                                                                                                                                                                                                                                                                                                                                                                                                                                                                                                                                                                                                                                                                                                                                                                                                                                           | Single: Height = 91.5mm Width = 91.5mm Depth = 4.0mm                                                                                                                                                                            |                                                                                                                                                                                  |
| Fixing Hole Centres                                                                                                                                                                                                                                                                                                                                                                                                                                                                                                                                                                                                                                                                                                                                                                                                                                                                                                                                                                                                                                                                                                                                                                                                                                                                                                                                                                                                                                                                                                                                                                                                                                                                                                                                                                                                                                                                                                                                                                                                                                                                                                            | Box Fixing = 60.3mm Grid Fixing = CFX Clips                                                                                                                                                                                     |                                                                                                                                                                                  |
| Minimum Wall Box Depth                                                                                                                                                                                                                                                                                                                                                                                                                                                                                                                                                                                                                                                                                                                                                                                                                                                                                                                                                                                                                                                                                                                                                                                                                                                                                                                                                                                                                                                                                                                                                                                                                                                                                                                                                                                                                                                                                                                                                                                                                                                                                                         | 25mm                                                                                                                                                                                                                            |                                                                                                                                                                                  |
| Switched Poles                                                                                                                                                                                                                                                                                                                                                                                                                                                                                                                                                                                                                                                                                                                                                                                                                                                                                                                                                                                                                                                                                                                                                                                                                                                                                                                                                                                                                                                                                                                                                                                                                                                                                                                                                                                                                                                                                                                                                                                                                                                                                                                 | N/A                                                                                                                                                                                                                             |                                                                                                                                                                                  |
| IP Rating                                                                                                                                                                                                                                                                                                                                                                                                                                                                                                                                                                                                                                                                                                                                                                                                                                                                                                                                                                                                                                                                                                                                                                                                                                                                                                                                                                                                                                                                                                                                                                                                                                                                                                                                                                                                                                                                                                                                                                                                                                                                                                                      | IP2XD                                                                                                                                                                                                                           |                                                                                                                                                                                  |
| Contact Gap Minimum                                                                                                                                                                                                                                                                                                                                                                                                                                                                                                                                                                                                                                                                                                                                                                                                                                                                                                                                                                                                                                                                                                                                                                                                                                                                                                                                                                                                                                                                                                                                                                                                                                                                                                                                                                                                                                                                                                                                                                                                                                                                                                            | N/A                                                                                                                                                                                                                             |                                                                                                                                                                                  |
| Earth Terminal Capacity 1                                                                                                                                                                                                                                                                                                                                                                                                                                                                                                                                                                                                                                                                                                                                                                                                                                                                                                                                                                                                                                                                                                                                                                                                                                                                                                                                                                                                                                                                                                                                                                                                                                                                                                                                                                                                                                                                                                                                                                                                                                                                                                      | 5 x 1mm2                                                                                                                                                                                                                        |                                                                                                                                                                                  |
| Earth Terminal Capacity 2                                                                                                                                                                                                                                                                                                                                                                                                                                                                                                                                                                                                                                                                                                                                                                                                                                                                                                                                                                                                                                                                                                                                                                                                                                                                                                                                                                                                                                                                                                                                                                                                                                                                                                                                                                                                                                                                                                                                                                                                                                                                                                      | 4 x 1.5mm2                                                                                                                                                                                                                      |                                                                                                                                                                                  |
| Earth Terminal Capacity 3                                                                                                                                                                                                                                                                                                                                                                                                                                                                                                                                                                                                                                                                                                                                                                                                                                                                                                                                                                                                                                                                                                                                                                                                                                                                                                                                                                                                                                                                                                                                                                                                                                                                                                                                                                                                                                                                                                                                                                                                                                                                                                      | 3 x 2.5mm2                                                                                                                                                                                                                      |                                                                                                                                                                                  |
| Earth Terminal Capacity 4                                                                                                                                                                                                                                                                                                                                                                                                                                                                                                                                                                                                                                                                                                                                                                                                                                                                                                                                                                                                                                                                                                                                                                                                                                                                                                                                                                                                                                                                                                                                                                                                                                                                                                                                                                                                                                                                                                                                                                                                                                                                                                      | 1 x 4mm2 Multi-strand                                                                                                                                                                                                           |                                                                                                                                                                                  |
| Earth Terminal Capacity 5                                                                                                                                                                                                                                                                                                                                                                                                                                                                                                                                                                                                                                                                                                                                                                                                                                                                                                                                                                                                                                                                                                                                                                                                                                                                                                                                                                                                                                                                                                                                                                                                                                                                                                                                                                                                                                                                                                                                                                                                                                                                                                      | 1 x 6mm2                                                                                                                                                                                                                        |                                                                                                                                                                                  |
| Product Class 1                                                                                                                                                                                                                                                                                                                                                                                                                                                                                                                                                                                                                                                                                                                                                                                                                                                                                                                                                                                                                                                                                                                                                                                                                                                                                                                                                                                                                                                                                                                                                                                                                                                                                                                                                                                                                                                                                                                                                                                                                                                                                                                | Must be earthed (ref BS7671 415.2.1)                                                                                                                                                                                            |                                                                                                                                                                                  |
| Ambient Operating Temperature                                                                                                                                                                                                                                                                                                                                                                                                                                                                                                                                                                                                                                                                                                                                                                                                                                                                                                                                                                                                                                                                                                                                                                                                                                                                                                                                                                                                                                                                                                                                                                                                                                                                                                                                                                                                                                                                                                                                                                                                                                                                                                  | -5° to +40°C                                                                                                                                                                                                                    |                                                                                                                                                                                  |
| Recommended Location                                                                                                                                                                                                                                                                                                                                                                                                                                                                                                                                                                                                                                                                                                                                                                                                                                                                                                                                                                                                                                                                                                                                                                                                                                                                                                                                                                                                                                                                                                                                                                                                                                                                                                                                                                                                                                                                                                                                                                                                                                                                                                           | Internal Use Only                                                                                                                                                                                                               |                                                                                                                                                                                  |
| Maximum Installation Altitude                                                                                                                                                                                                                                                                                                                                                                                                                                                                                                                                                                                                                                                                                                                                                                                                                                                                                                                                                                                                                                                                                                                                                                                                                                                                                                                                                                                                                                                                                                                                                                                                                                                                                                                                                                                                                                                                                                                                                                                                                                                                                                  | 2000m                                                                                                                                                                                                                           |                                                                                                                                                                                  |
| Patents and Trademarks                                                                                                                                                                                                                                                                                                                                                                                                                                                                                                                                                                                                                                                                                                                                                                                                                                                                                                                                                                                                                                                                                                                                                                                                                                                                                                                                                                                                                                                                                                                                                                                                                                                                                                                                                                                                                                                                                                                                                                                                                                                                                                         | Linea is a Registered Trade Mark No 2398665 CFX is a Registered Trade Mark No 2398667 Patent No. GB 2383375B Community Trd Mark No. 002906428 Linea-Rondo CFX is a UK Registered Design Certificate No: R21=2106349 SS2=2106350 |                                                                                                                                                                                  |
| All products listed conform to current British or<br>European standard and the product information is<br>correct at the time of going to press.                                                                                                                                                                                                                                                                                                                                                                                                                                                                                                                                                                                                                                                                                                                                                                                                                                                                                                                                                                                                                                                                                                                                                                                                                                                                                                                                                                                                                                                                                                                                                                                                                                                                                                                                                                                                                                                                                                                                                                                | All accessories are manufactured under an accredited BS EN ISO 9001 : 2015 Quality Management System.                                                                                                                           | It is the policy of the company to improve products as part of our development programme.  Therefore, we reserve the right to alter designs and dimensions without prior notice. |
| Illustrations and diagrams are reproduced within the limitations of reproduction and printing process and are not binding.                                                                                                                                                                                                                                                                                                                                                                                                                                                                                                                                                                                                                                                                                                                                                                                                                                                                                                                                                                                                                                                                                                                                                                                                                                                                                                                                                                                                                                                                                                                                                                                                                                                                                                                                                                                                                                                                                                                                                                                                     | Due to manufacturing processes we cannot guarantee an exact colour match and shadings of of certain finishes.                                                                                                                   | Correct as at 16 October 2018 04:11 PM<br>E&OE                                                                                                                                   |