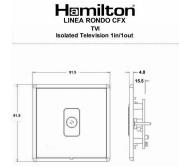

## **LRXTVISB-SBB**

Linea-Rondo CFX Satin Brass Frame/Satin Brass Front 1 gang Isolated TV 1in/1out Black

Item Image

| The second secon | <b>V</b>                                                                                                                                                                                                                        | 1 4                                                                                                                                                                              |
|--------------------------------------------------------------------------------------------------------------------------------------------------------------------------------------------------------------------------------------------------------------------------------------------------------------------------------------------------------------------------------------------------------------------------------------------------------------------------------------------------------------------------------------------------------------------------------------------------------------------------------------------------------------------------------------------------------------------------------------------------------------------------------------------------------------------------------------------------------------------------------------------------------------------------------------------------------------------------------------------------------------------------------------------------------------------------------------------------------------------------------------------------------------------------------------------------------------------------------------------------------------------------------------------------------------------------------------------------------------------------------------------------------------------------------------------------------------------------------------------------------------------------------------------------------------------------------------------------------------------------------------------------------------------------------------------------------------------------------------------------------------------------------------------------------------------------------------------------------------------------------------------------------------------------------------------------------------------------------------------------------------------------------------------------------------------------------------------------------------------------------|---------------------------------------------------------------------------------------------------------------------------------------------------------------------------------------------------------------------------------|----------------------------------------------------------------------------------------------------------------------------------------------------------------------------------|
| Primary Range                                                                                                                                                                                                                                                                                                                                                                                                                                                                                                                                                                                                                                                                                                                                                                                                                                                                                                                                                                                                                                                                                                                                                                                                                                                                                                                                                                                                                                                                                                                                                                                                                                                                                                                                                                                                                                                                                                                                                                                                                                                                                                                  | Linea-Rondo CFX                                                                                                                                                                                                                 |                                                                                                                                                                                  |
| Insert Type                                                                                                                                                                                                                                                                                                                                                                                                                                                                                                                                                                                                                                                                                                                                                                                                                                                                                                                                                                                                                                                                                                                                                                                                                                                                                                                                                                                                                                                                                                                                                                                                                                                                                                                                                                                                                                                                                                                                                                                                                                                                                                                    | 1 gang Isolated TV 1in/1out                                                                                                                                                                                                     |                                                                                                                                                                                  |
| Plate Finish                                                                                                                                                                                                                                                                                                                                                                                                                                                                                                                                                                                                                                                                                                                                                                                                                                                                                                                                                                                                                                                                                                                                                                                                                                                                                                                                                                                                                                                                                                                                                                                                                                                                                                                                                                                                                                                                                                                                                                                                                                                                                                                   | Linea-Rondo CFX Satin Brass Frame/Satin Brass                                                                                                                                                                                   |                                                                                                                                                                                  |
| Insert Colour                                                                                                                                                                                                                                                                                                                                                                                                                                                                                                                                                                                                                                                                                                                                                                                                                                                                                                                                                                                                                                                                                                                                                                                                                                                                                                                                                                                                                                                                                                                                                                                                                                                                                                                                                                                                                                                                                                                                                                                                                                                                                                                  | Black                                                                                                                                                                                                                           |                                                                                                                                                                                  |
| EAN13 Barcode                                                                                                                                                                                                                                                                                                                                                                                                                                                                                                                                                                                                                                                                                                                                                                                                                                                                                                                                                                                                                                                                                                                                                                                                                                                                                                                                                                                                                                                                                                                                                                                                                                                                                                                                                                                                                                                                                                                                                                                                                                                                                                                  | 5017504451622                                                                                                                                                                                                                   |                                                                                                                                                                                  |
| Dimensions (Nominal)                                                                                                                                                                                                                                                                                                                                                                                                                                                                                                                                                                                                                                                                                                                                                                                                                                                                                                                                                                                                                                                                                                                                                                                                                                                                                                                                                                                                                                                                                                                                                                                                                                                                                                                                                                                                                                                                                                                                                                                                                                                                                                           | Single: Height = 91.5mm Width = 91.5mm Depth = 4.0mm                                                                                                                                                                            |                                                                                                                                                                                  |
| Fixing Hole Centres                                                                                                                                                                                                                                                                                                                                                                                                                                                                                                                                                                                                                                                                                                                                                                                                                                                                                                                                                                                                                                                                                                                                                                                                                                                                                                                                                                                                                                                                                                                                                                                                                                                                                                                                                                                                                                                                                                                                                                                                                                                                                                            | Box Fixing = 60.3mm Grid Fixing = CFX Clips                                                                                                                                                                                     |                                                                                                                                                                                  |
| Minimum Wall Box Depth                                                                                                                                                                                                                                                                                                                                                                                                                                                                                                                                                                                                                                                                                                                                                                                                                                                                                                                                                                                                                                                                                                                                                                                                                                                                                                                                                                                                                                                                                                                                                                                                                                                                                                                                                                                                                                                                                                                                                                                                                                                                                                         | 25mm                                                                                                                                                                                                                            |                                                                                                                                                                                  |
| Switched Poles                                                                                                                                                                                                                                                                                                                                                                                                                                                                                                                                                                                                                                                                                                                                                                                                                                                                                                                                                                                                                                                                                                                                                                                                                                                                                                                                                                                                                                                                                                                                                                                                                                                                                                                                                                                                                                                                                                                                                                                                                                                                                                                 | N/A                                                                                                                                                                                                                             |                                                                                                                                                                                  |
| IP Rating                                                                                                                                                                                                                                                                                                                                                                                                                                                                                                                                                                                                                                                                                                                                                                                                                                                                                                                                                                                                                                                                                                                                                                                                                                                                                                                                                                                                                                                                                                                                                                                                                                                                                                                                                                                                                                                                                                                                                                                                                                                                                                                      | IP2XD                                                                                                                                                                                                                           |                                                                                                                                                                                  |
| Contact Gap Minimum                                                                                                                                                                                                                                                                                                                                                                                                                                                                                                                                                                                                                                                                                                                                                                                                                                                                                                                                                                                                                                                                                                                                                                                                                                                                                                                                                                                                                                                                                                                                                                                                                                                                                                                                                                                                                                                                                                                                                                                                                                                                                                            | N/A                                                                                                                                                                                                                             |                                                                                                                                                                                  |
| Earth Terminal Capacity 1                                                                                                                                                                                                                                                                                                                                                                                                                                                                                                                                                                                                                                                                                                                                                                                                                                                                                                                                                                                                                                                                                                                                                                                                                                                                                                                                                                                                                                                                                                                                                                                                                                                                                                                                                                                                                                                                                                                                                                                                                                                                                                      | 5 x 1mm2                                                                                                                                                                                                                        |                                                                                                                                                                                  |
| Earth Terminal Capacity 2                                                                                                                                                                                                                                                                                                                                                                                                                                                                                                                                                                                                                                                                                                                                                                                                                                                                                                                                                                                                                                                                                                                                                                                                                                                                                                                                                                                                                                                                                                                                                                                                                                                                                                                                                                                                                                                                                                                                                                                                                                                                                                      | 4 x 1.5mm2                                                                                                                                                                                                                      |                                                                                                                                                                                  |
| Earth Terminal Capacity 3                                                                                                                                                                                                                                                                                                                                                                                                                                                                                                                                                                                                                                                                                                                                                                                                                                                                                                                                                                                                                                                                                                                                                                                                                                                                                                                                                                                                                                                                                                                                                                                                                                                                                                                                                                                                                                                                                                                                                                                                                                                                                                      | 3 x 2.5mm2                                                                                                                                                                                                                      |                                                                                                                                                                                  |
| Earth Terminal Capacity 4                                                                                                                                                                                                                                                                                                                                                                                                                                                                                                                                                                                                                                                                                                                                                                                                                                                                                                                                                                                                                                                                                                                                                                                                                                                                                                                                                                                                                                                                                                                                                                                                                                                                                                                                                                                                                                                                                                                                                                                                                                                                                                      | 1 x 4mm2 Multi-strand                                                                                                                                                                                                           |                                                                                                                                                                                  |
| Earth Terminal Capacity 5                                                                                                                                                                                                                                                                                                                                                                                                                                                                                                                                                                                                                                                                                                                                                                                                                                                                                                                                                                                                                                                                                                                                                                                                                                                                                                                                                                                                                                                                                                                                                                                                                                                                                                                                                                                                                                                                                                                                                                                                                                                                                                      | 1 x 6mm2                                                                                                                                                                                                                        |                                                                                                                                                                                  |
| Product Class 1                                                                                                                                                                                                                                                                                                                                                                                                                                                                                                                                                                                                                                                                                                                                                                                                                                                                                                                                                                                                                                                                                                                                                                                                                                                                                                                                                                                                                                                                                                                                                                                                                                                                                                                                                                                                                                                                                                                                                                                                                                                                                                                | Must be earthed (ref BS7671 415.2.1)                                                                                                                                                                                            |                                                                                                                                                                                  |
| Ambient Operating Temperature                                                                                                                                                                                                                                                                                                                                                                                                                                                                                                                                                                                                                                                                                                                                                                                                                                                                                                                                                                                                                                                                                                                                                                                                                                                                                                                                                                                                                                                                                                                                                                                                                                                                                                                                                                                                                                                                                                                                                                                                                                                                                                  | -5° to +40°C                                                                                                                                                                                                                    |                                                                                                                                                                                  |
| Recommended Location                                                                                                                                                                                                                                                                                                                                                                                                                                                                                                                                                                                                                                                                                                                                                                                                                                                                                                                                                                                                                                                                                                                                                                                                                                                                                                                                                                                                                                                                                                                                                                                                                                                                                                                                                                                                                                                                                                                                                                                                                                                                                                           | Internal Use Only                                                                                                                                                                                                               |                                                                                                                                                                                  |
| Maximum Installation Altitude                                                                                                                                                                                                                                                                                                                                                                                                                                                                                                                                                                                                                                                                                                                                                                                                                                                                                                                                                                                                                                                                                                                                                                                                                                                                                                                                                                                                                                                                                                                                                                                                                                                                                                                                                                                                                                                                                                                                                                                                                                                                                                  | 2000m                                                                                                                                                                                                                           |                                                                                                                                                                                  |
| Patents and Trademarks                                                                                                                                                                                                                                                                                                                                                                                                                                                                                                                                                                                                                                                                                                                                                                                                                                                                                                                                                                                                                                                                                                                                                                                                                                                                                                                                                                                                                                                                                                                                                                                                                                                                                                                                                                                                                                                                                                                                                                                                                                                                                                         | Linea is a Registered Trade Mark No 2398665 CFX is a Registered Trade Mark No 2398667 Patent No. GB 2383375B Community Trd Mark No. 002906428 Linea-Rondo CFX is a UK Registered Design Certificate No: R21=2106349 SS2=2106350 |                                                                                                                                                                                  |
| All products listed conform to current British or<br>European standard and the product information is<br>correct at the time of going to press.                                                                                                                                                                                                                                                                                                                                                                                                                                                                                                                                                                                                                                                                                                                                                                                                                                                                                                                                                                                                                                                                                                                                                                                                                                                                                                                                                                                                                                                                                                                                                                                                                                                                                                                                                                                                                                                                                                                                                                                | All accessories are manufactured under an accredited BS EN ISO 9001 : 2015 Quality Management System.                                                                                                                           | It is the policy of the company to improve products as part of our development programme.  Therefore, we reserve the right to alter designs and dimensions without prior notice. |
| Illustrations and diagrams are reproduced within the limitations of reproduction and printing process and are not binding.                                                                                                                                                                                                                                                                                                                                                                                                                                                                                                                                                                                                                                                                                                                                                                                                                                                                                                                                                                                                                                                                                                                                                                                                                                                                                                                                                                                                                                                                                                                                                                                                                                                                                                                                                                                                                                                                                                                                                                                                     | Due to manufacturing processes we cannot guarantee an exact colour match and shadings of of certain finishes.                                                                                                                   | Correct as at 16 October 2018 04:11 PM<br>E&OE                                                                                                                                   |