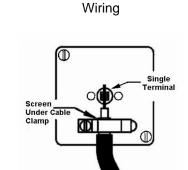

## **LRXTVISB-SBB**

Linea-Rondo CFX Satin Brass Frame/Satin Brass Front 1 gang Isolated TV 1in/1out Black

Item Image

| The second secon | <b>V</b>                                                                                                                                                                                                                        | 1 4                                                                                                                                                                              |
|--------------------------------------------------------------------------------------------------------------------------------------------------------------------------------------------------------------------------------------------------------------------------------------------------------------------------------------------------------------------------------------------------------------------------------------------------------------------------------------------------------------------------------------------------------------------------------------------------------------------------------------------------------------------------------------------------------------------------------------------------------------------------------------------------------------------------------------------------------------------------------------------------------------------------------------------------------------------------------------------------------------------------------------------------------------------------------------------------------------------------------------------------------------------------------------------------------------------------------------------------------------------------------------------------------------------------------------------------------------------------------------------------------------------------------------------------------------------------------------------------------------------------------------------------------------------------------------------------------------------------------------------------------------------------------------------------------------------------------------------------------------------------------------------------------------------------------------------------------------------------------------------------------------------------------------------------------------------------------------------------------------------------------------------------------------------------------------------------------------------------------|---------------------------------------------------------------------------------------------------------------------------------------------------------------------------------------------------------------------------------|----------------------------------------------------------------------------------------------------------------------------------------------------------------------------------|
| Primary Range                                                                                                                                                                                                                                                                                                                                                                                                                                                                                                                                                                                                                                                                                                                                                                                                                                                                                                                                                                                                                                                                                                                                                                                                                                                                                                                                                                                                                                                                                                                                                                                                                                                                                                                                                                                                                                                                                                                                                                                                                                                                                                                  | Linea-Rondo CFX                                                                                                                                                                                                                 |                                                                                                                                                                                  |
| Insert Type                                                                                                                                                                                                                                                                                                                                                                                                                                                                                                                                                                                                                                                                                                                                                                                                                                                                                                                                                                                                                                                                                                                                                                                                                                                                                                                                                                                                                                                                                                                                                                                                                                                                                                                                                                                                                                                                                                                                                                                                                                                                                                                    | 1 gang Isolated TV 1in/1out                                                                                                                                                                                                     |                                                                                                                                                                                  |
| Plate Finish                                                                                                                                                                                                                                                                                                                                                                                                                                                                                                                                                                                                                                                                                                                                                                                                                                                                                                                                                                                                                                                                                                                                                                                                                                                                                                                                                                                                                                                                                                                                                                                                                                                                                                                                                                                                                                                                                                                                                                                                                                                                                                                   | Linea-Rondo CFX Satin Brass Frame/Satin Brass                                                                                                                                                                                   |                                                                                                                                                                                  |
| Insert Colour                                                                                                                                                                                                                                                                                                                                                                                                                                                                                                                                                                                                                                                                                                                                                                                                                                                                                                                                                                                                                                                                                                                                                                                                                                                                                                                                                                                                                                                                                                                                                                                                                                                                                                                                                                                                                                                                                                                                                                                                                                                                                                                  | Black                                                                                                                                                                                                                           |                                                                                                                                                                                  |
| EAN13 Barcode                                                                                                                                                                                                                                                                                                                                                                                                                                                                                                                                                                                                                                                                                                                                                                                                                                                                                                                                                                                                                                                                                                                                                                                                                                                                                                                                                                                                                                                                                                                                                                                                                                                                                                                                                                                                                                                                                                                                                                                                                                                                                                                  | 5017504451622                                                                                                                                                                                                                   |                                                                                                                                                                                  |
| Dimensions (Nominal)                                                                                                                                                                                                                                                                                                                                                                                                                                                                                                                                                                                                                                                                                                                                                                                                                                                                                                                                                                                                                                                                                                                                                                                                                                                                                                                                                                                                                                                                                                                                                                                                                                                                                                                                                                                                                                                                                                                                                                                                                                                                                                           | Single: Height = 91.5mm Width = 91.5mm Depth = 4.0mm                                                                                                                                                                            |                                                                                                                                                                                  |
| Fixing Hole Centres                                                                                                                                                                                                                                                                                                                                                                                                                                                                                                                                                                                                                                                                                                                                                                                                                                                                                                                                                                                                                                                                                                                                                                                                                                                                                                                                                                                                                                                                                                                                                                                                                                                                                                                                                                                                                                                                                                                                                                                                                                                                                                            | Box Fixing = 60.3mm Grid Fixing = CFX Clips                                                                                                                                                                                     |                                                                                                                                                                                  |
| Minimum Wall Box Depth                                                                                                                                                                                                                                                                                                                                                                                                                                                                                                                                                                                                                                                                                                                                                                                                                                                                                                                                                                                                                                                                                                                                                                                                                                                                                                                                                                                                                                                                                                                                                                                                                                                                                                                                                                                                                                                                                                                                                                                                                                                                                                         | 25mm                                                                                                                                                                                                                            |                                                                                                                                                                                  |
| Switched Poles                                                                                                                                                                                                                                                                                                                                                                                                                                                                                                                                                                                                                                                                                                                                                                                                                                                                                                                                                                                                                                                                                                                                                                                                                                                                                                                                                                                                                                                                                                                                                                                                                                                                                                                                                                                                                                                                                                                                                                                                                                                                                                                 | N/A                                                                                                                                                                                                                             |                                                                                                                                                                                  |
| IP Rating                                                                                                                                                                                                                                                                                                                                                                                                                                                                                                                                                                                                                                                                                                                                                                                                                                                                                                                                                                                                                                                                                                                                                                                                                                                                                                                                                                                                                                                                                                                                                                                                                                                                                                                                                                                                                                                                                                                                                                                                                                                                                                                      | IP2XD                                                                                                                                                                                                                           |                                                                                                                                                                                  |
| Contact Gap Minimum                                                                                                                                                                                                                                                                                                                                                                                                                                                                                                                                                                                                                                                                                                                                                                                                                                                                                                                                                                                                                                                                                                                                                                                                                                                                                                                                                                                                                                                                                                                                                                                                                                                                                                                                                                                                                                                                                                                                                                                                                                                                                                            | N/A                                                                                                                                                                                                                             |                                                                                                                                                                                  |
| Earth Terminal Capacity 1                                                                                                                                                                                                                                                                                                                                                                                                                                                                                                                                                                                                                                                                                                                                                                                                                                                                                                                                                                                                                                                                                                                                                                                                                                                                                                                                                                                                                                                                                                                                                                                                                                                                                                                                                                                                                                                                                                                                                                                                                                                                                                      | 5 x 1mm2                                                                                                                                                                                                                        |                                                                                                                                                                                  |
| Earth Terminal Capacity 2                                                                                                                                                                                                                                                                                                                                                                                                                                                                                                                                                                                                                                                                                                                                                                                                                                                                                                                                                                                                                                                                                                                                                                                                                                                                                                                                                                                                                                                                                                                                                                                                                                                                                                                                                                                                                                                                                                                                                                                                                                                                                                      | 4 x 1.5mm2                                                                                                                                                                                                                      |                                                                                                                                                                                  |
| Earth Terminal Capacity 3                                                                                                                                                                                                                                                                                                                                                                                                                                                                                                                                                                                                                                                                                                                                                                                                                                                                                                                                                                                                                                                                                                                                                                                                                                                                                                                                                                                                                                                                                                                                                                                                                                                                                                                                                                                                                                                                                                                                                                                                                                                                                                      | 3 x 2.5mm2                                                                                                                                                                                                                      |                                                                                                                                                                                  |
| Earth Terminal Capacity 4                                                                                                                                                                                                                                                                                                                                                                                                                                                                                                                                                                                                                                                                                                                                                                                                                                                                                                                                                                                                                                                                                                                                                                                                                                                                                                                                                                                                                                                                                                                                                                                                                                                                                                                                                                                                                                                                                                                                                                                                                                                                                                      | 1 x 4mm2 Multi-strand                                                                                                                                                                                                           |                                                                                                                                                                                  |
| Earth Terminal Capacity 5                                                                                                                                                                                                                                                                                                                                                                                                                                                                                                                                                                                                                                                                                                                                                                                                                                                                                                                                                                                                                                                                                                                                                                                                                                                                                                                                                                                                                                                                                                                                                                                                                                                                                                                                                                                                                                                                                                                                                                                                                                                                                                      | 1 x 6mm2                                                                                                                                                                                                                        |                                                                                                                                                                                  |
| Product Class 1                                                                                                                                                                                                                                                                                                                                                                                                                                                                                                                                                                                                                                                                                                                                                                                                                                                                                                                                                                                                                                                                                                                                                                                                                                                                                                                                                                                                                                                                                                                                                                                                                                                                                                                                                                                                                                                                                                                                                                                                                                                                                                                | Must be earthed (ref BS7671 415.2.1)                                                                                                                                                                                            |                                                                                                                                                                                  |
| Ambient Operating Temperature                                                                                                                                                                                                                                                                                                                                                                                                                                                                                                                                                                                                                                                                                                                                                                                                                                                                                                                                                                                                                                                                                                                                                                                                                                                                                                                                                                                                                                                                                                                                                                                                                                                                                                                                                                                                                                                                                                                                                                                                                                                                                                  | -5° to +40°C                                                                                                                                                                                                                    |                                                                                                                                                                                  |
| Recommended Location                                                                                                                                                                                                                                                                                                                                                                                                                                                                                                                                                                                                                                                                                                                                                                                                                                                                                                                                                                                                                                                                                                                                                                                                                                                                                                                                                                                                                                                                                                                                                                                                                                                                                                                                                                                                                                                                                                                                                                                                                                                                                                           | Internal Use Only                                                                                                                                                                                                               |                                                                                                                                                                                  |
| Maximum Installation Altitude                                                                                                                                                                                                                                                                                                                                                                                                                                                                                                                                                                                                                                                                                                                                                                                                                                                                                                                                                                                                                                                                                                                                                                                                                                                                                                                                                                                                                                                                                                                                                                                                                                                                                                                                                                                                                                                                                                                                                                                                                                                                                                  | 2000m                                                                                                                                                                                                                           |                                                                                                                                                                                  |
| Patents and Trademarks                                                                                                                                                                                                                                                                                                                                                                                                                                                                                                                                                                                                                                                                                                                                                                                                                                                                                                                                                                                                                                                                                                                                                                                                                                                                                                                                                                                                                                                                                                                                                                                                                                                                                                                                                                                                                                                                                                                                                                                                                                                                                                         | Linea is a Registered Trade Mark No 2398665 CFX is a Registered Trade Mark No 2398667 Patent No. GB 2383375B Community Trd Mark No. 002906428 Linea-Rondo CFX is a UK Registered Design Certificate No: R21=2106349 SS2=2106350 |                                                                                                                                                                                  |
| All products listed conform to current British or<br>European standard and the product information is<br>correct at the time of going to press.                                                                                                                                                                                                                                                                                                                                                                                                                                                                                                                                                                                                                                                                                                                                                                                                                                                                                                                                                                                                                                                                                                                                                                                                                                                                                                                                                                                                                                                                                                                                                                                                                                                                                                                                                                                                                                                                                                                                                                                | All accessories are manufactured under an accredited BS EN ISO 9001 : 2015 Quality Management System.                                                                                                                           | It is the policy of the company to improve products as part of our development programme.  Therefore, we reserve the right to alter designs and dimensions without prior notice. |
| Illustrations and diagrams are reproduced within the limitations of reproduction and printing process and are not binding.                                                                                                                                                                                                                                                                                                                                                                                                                                                                                                                                                                                                                                                                                                                                                                                                                                                                                                                                                                                                                                                                                                                                                                                                                                                                                                                                                                                                                                                                                                                                                                                                                                                                                                                                                                                                                                                                                                                                                                                                     | Due to manufacturing processes we cannot guarantee an exact colour match and shadings of of certain finishes.                                                                                                                   | Correct as at 16 October 2018 04:11 PM<br>E&OE                                                                                                                                   |