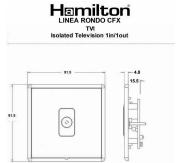

## **Dimensions**

|                                                                                                                                                 | •                                                                                                                                                                                                                               |                                                                                                                                                                                  |
|-------------------------------------------------------------------------------------------------------------------------------------------------|---------------------------------------------------------------------------------------------------------------------------------------------------------------------------------------------------------------------------------|----------------------------------------------------------------------------------------------------------------------------------------------------------------------------------|
| Primary Range                                                                                                                                   | Linea-Rondo CFX                                                                                                                                                                                                                 |                                                                                                                                                                                  |
| Insert Type                                                                                                                                     | 1 gang Isolated TV 1in/1out                                                                                                                                                                                                     |                                                                                                                                                                                  |
| Plate Finish                                                                                                                                    | Linea-Rondo CFX Polished Brass Frame/Polished Brass                                                                                                                                                                             |                                                                                                                                                                                  |
| Insert Colour                                                                                                                                   | Black                                                                                                                                                                                                                           |                                                                                                                                                                                  |
| EAN13 Barcode                                                                                                                                   | 5017504401627                                                                                                                                                                                                                   |                                                                                                                                                                                  |
| Dimensions (Nominal)                                                                                                                            | Single: Height = 91.5mm Width = 91.5mm Depth = 4.0mm                                                                                                                                                                            |                                                                                                                                                                                  |
| Fixing Hole Centres                                                                                                                             | Box Fixing = 60.3mm Grid Fixing = CFX Clips                                                                                                                                                                                     |                                                                                                                                                                                  |
| Minimum Wall Box Depth                                                                                                                          | 25mm                                                                                                                                                                                                                            |                                                                                                                                                                                  |
| Switched Poles                                                                                                                                  | N/A                                                                                                                                                                                                                             |                                                                                                                                                                                  |
| IP Rating                                                                                                                                       | IP2XD                                                                                                                                                                                                                           |                                                                                                                                                                                  |
| Contact Gap Minimum                                                                                                                             | N/A                                                                                                                                                                                                                             |                                                                                                                                                                                  |
| Earth Terminal Capacity 1                                                                                                                       | 5 x 1mm2                                                                                                                                                                                                                        |                                                                                                                                                                                  |
| Earth Terminal Capacity 2                                                                                                                       | 4 x 1.5mm2                                                                                                                                                                                                                      |                                                                                                                                                                                  |
| Earth Terminal Capacity 3                                                                                                                       | 3 x 2.5mm2                                                                                                                                                                                                                      |                                                                                                                                                                                  |
| Earth Terminal Capacity 4                                                                                                                       | 1 x 4mm2 Multi-strand                                                                                                                                                                                                           |                                                                                                                                                                                  |
| Earth Terminal Capacity 5                                                                                                                       | 1 x 6mm2                                                                                                                                                                                                                        |                                                                                                                                                                                  |
| Product Class 1                                                                                                                                 | Must be earthed (ref BS7671 415.2.1)                                                                                                                                                                                            |                                                                                                                                                                                  |
| Ambient Operating Temperature                                                                                                                   | -5° to +40°C                                                                                                                                                                                                                    |                                                                                                                                                                                  |
| Recommended Location                                                                                                                            | Internal Use Only                                                                                                                                                                                                               |                                                                                                                                                                                  |
| Maximum Installation Altitude                                                                                                                   | 2000m                                                                                                                                                                                                                           |                                                                                                                                                                                  |
| Patents and Trademarks                                                                                                                          | Linea is a Registered Trade Mark No 2398665 CFX is a Registered Trade Mark No 2398667 Patent No. GB 2383375B Community Trd Mark No. 002906428 Linea-Rondo CFX is a UK Registered Design Certificate No: R21=2106349 SS2=2106350 |                                                                                                                                                                                  |
| All products listed conform to current British or<br>European standard and the product information is<br>correct at the time of going to press. | All accessories are manufactured under an accredited BS EN ISO 9001 : 2015 Quality Management System.                                                                                                                           | It is the policy of the company to improve products as part of our development programme.  Therefore, we reserve the right to alter designs and dimensions without prior notice. |
| Illustrations and diagrams are reproduced within the limitations of reproduction and printing                                                   | Due to manufacturing processes we cannot guarantee an exact colour match and shadings of or cortain finishes.                                                                                                                   | Correct as at 16 October 2018 04:11 PM<br>E&OE                                                                                                                                   |