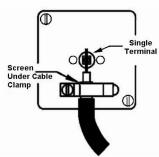

## **Dimensions**

|                                                                                                                                                 | •                                                                                                                                                                                                                               |                                                                                                                                                                                  |
|-------------------------------------------------------------------------------------------------------------------------------------------------|---------------------------------------------------------------------------------------------------------------------------------------------------------------------------------------------------------------------------------|----------------------------------------------------------------------------------------------------------------------------------------------------------------------------------|
| Primary Range                                                                                                                                   | Linea-Rondo CFX                                                                                                                                                                                                                 |                                                                                                                                                                                  |
| Insert Type                                                                                                                                     | 1 gang Isolated TV 1in/1out                                                                                                                                                                                                     |                                                                                                                                                                                  |
| Plate Finish                                                                                                                                    | Linea-Rondo CFX Polished Brass Frame/Polished Brass                                                                                                                                                                             |                                                                                                                                                                                  |
| Insert Colour                                                                                                                                   | Black                                                                                                                                                                                                                           |                                                                                                                                                                                  |
| EAN13 Barcode                                                                                                                                   | 5017504401627                                                                                                                                                                                                                   |                                                                                                                                                                                  |
| Dimensions (Nominal)                                                                                                                            | Single: Height = 91.5mm Width = 91.5mm Depth = 4.0mm                                                                                                                                                                            |                                                                                                                                                                                  |
| Fixing Hole Centres                                                                                                                             | Box Fixing = 60.3mm Grid Fixing = CFX Clips                                                                                                                                                                                     |                                                                                                                                                                                  |
| Minimum Wall Box Depth                                                                                                                          | 25mm                                                                                                                                                                                                                            |                                                                                                                                                                                  |
| Switched Poles                                                                                                                                  | N/A                                                                                                                                                                                                                             |                                                                                                                                                                                  |
| IP Rating                                                                                                                                       | IP2XD                                                                                                                                                                                                                           |                                                                                                                                                                                  |
| Contact Gap Minimum                                                                                                                             | N/A                                                                                                                                                                                                                             |                                                                                                                                                                                  |
| Earth Terminal Capacity 1                                                                                                                       | 5 x 1mm2                                                                                                                                                                                                                        |                                                                                                                                                                                  |
| Earth Terminal Capacity 2                                                                                                                       | 4 x 1.5mm2                                                                                                                                                                                                                      |                                                                                                                                                                                  |
| Earth Terminal Capacity 3                                                                                                                       | 3 x 2.5mm2                                                                                                                                                                                                                      |                                                                                                                                                                                  |
| Earth Terminal Capacity 4                                                                                                                       | 1 x 4mm2 Multi-strand                                                                                                                                                                                                           |                                                                                                                                                                                  |
| Earth Terminal Capacity 5                                                                                                                       | 1 x 6mm2                                                                                                                                                                                                                        |                                                                                                                                                                                  |
| Product Class 1                                                                                                                                 | Must be earthed (ref BS7671 415.2.1)                                                                                                                                                                                            |                                                                                                                                                                                  |
| Ambient Operating Temperature                                                                                                                   | -5° to +40°C                                                                                                                                                                                                                    |                                                                                                                                                                                  |
| Recommended Location                                                                                                                            | Internal Use Only                                                                                                                                                                                                               |                                                                                                                                                                                  |
| Maximum Installation Altitude                                                                                                                   | 2000m                                                                                                                                                                                                                           |                                                                                                                                                                                  |
| Patents and Trademarks                                                                                                                          | Linea is a Registered Trade Mark No 2398665 CFX is a Registered Trade Mark No 2398667 Patent No. GB 2383375B Community Trd Mark No. 002906428 Linea-Rondo CFX is a UK Registered Design Certificate No: R21=2106349 SS2=2106350 |                                                                                                                                                                                  |
| All products listed conform to current British or<br>European standard and the product information is<br>correct at the time of going to press. | All accessories are manufactured under an accredited BS EN ISO 9001 : 2015 Quality Management System.                                                                                                                           | It is the policy of the company to improve products as part of our development programme.  Therefore, we reserve the right to alter designs and dimensions without prior notice. |
| Illustrations and diagrams are reproduced within the limitations of reproduction and printing                                                   | Due to manufacturing processes we cannot guarantee an exact colour match and shadings of or cortain finishes.                                                                                                                   | Correct as at 16 October 2018 04:11 PM<br>E&OE                                                                                                                                   |