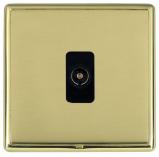

## **LRXTVIPB-PBB**

Linea-Rondo CFX Polished Brass Frame/Polished Brass Front 1 gang Isolated TV 1in/1out Black

Item Image