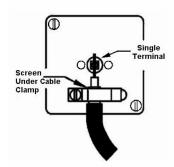

SL

making connections beautifully

Wiring Accessories • Circuit Protection • Smart Lighting Control & Multi-room Audio

## **LRXTVIPB-ABW**

Linea-Rondo CFX Polished Brass Frame/Antique Brass Front 1 gang Isolated TV 1in/1out White

## Item Image



## Wiring



## **Dimensions**



| Primary Range                                                                                                                                   | Linea-Rondo CFX                                                                                                                                                                                                                 |                                                                                                                                                                                          |
|-------------------------------------------------------------------------------------------------------------------------------------------------|---------------------------------------------------------------------