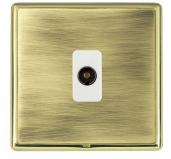

## **LRXTVIPB-ABW**

Linea-Rondo CFX Polished Brass Frame/Antique Brass Front 1 gang Isolated TV 1in/1out White

## Item Image