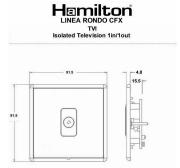

## **Dimensions**

| Primary Range                                                                                                                                   | Linea-Rondo CFX                                                                                                                                                                                                                 |                                                                                                                                                                                          |
|-------------------------------------------------------------------------------------------------------------------------------------------------|---------------------------------------------------------------------------------------------------------------------------------------------------------------------------------------------------------------------------------|------------------------------------------------------------------------------------------------------------------------------------------------------------------------------------------|
| Insert Type                                                                                                                                     | 1 gang Isolated TV 1in/1out                                                                                                                                                                                                     |                                                                                                                                                                                          |
| Plate Finish                                                                                                                                    | Linea-Rondo CFX Polished Brass Frame/Antique Brass                                                                                                                                                                              |                                                                                                                                                                                          |
| Insert Colour                                                                                                                                   | White                                                                                                                                                                                                                           |                                                                                                                                                                                          |
| EAN13 Barcode                                                                                                                                   | 5017504420628                                                                                                                                                                                                                   |                                                                                                                                                                                          |
| Dimensions (Nominal)                                                                                                                            | Single: Height = 91.5mm Width = 91.5mm Depth = 4.0mm                                                                                                                                                                            |                                                                                                                                                                                          |
| Fixing Hole Centres                                                                                                                             | Box Fixing = 60.3mm Grid Fixing = CFX Clips                                                                                                                                                                                     |                                                                                                                                                                                          |
| Minimum Wall Box Depth                                                                                                                          | 25mm                                                                                                                                                                                                                            |                                                                                                                                                                                          |
| Switched Poles                                                                                                                                  | N/A                                                                                                                                                                                                                             |                                                                                                                                                                                          |
| IP Rating                                                                                                                                       | IP2XD                                                                                                                                                                                                                           |                                                                                                                                                                                          |
| Contact Gap Minimum                                                                                                                             | N/A                                                                                                                                                                                                                             |                                                                                                                                                                                          |
| Earth Terminal Capacity 1                                                                                                                       | 5 x 1mm2                                                                                                                                                                                                                        |                                                                                                                                                                                          |
| Earth Terminal Capacity 2                                                                                                                       | 4 x 1.5mm2                                                                                                                                                                                                                      |                                                                                                                                                                                          |
| Earth Terminal Capacity 3                                                                                                                       | 3 x 2.5mm2                                                                                                                                                                                                                      |                                                                                                                                                                                          |
| Earth Terminal Capacity 4                                                                                                                       | 1 x 4mm2 Multi-strand                                                                                                                                                                                                           |                                                                                                                                                                                          |
| Earth Terminal Capacity 5                                                                                                                       | 1 x 6mm2                                                                                                                                                                                                                        |                                                                                                                                                                                          |
| Product Class 1                                                                                                                                 | Must be earthed (ref BS7671 415.2.1)                                                                                                                                                                                            |                                                                                                                                                                                          |
| Ambient Operating Temperature                                                                                                                   | -5° to +40°C                                                                                                                                                                                                                    |                                                                                                                                                                                          |
| Recommended Location                                                                                                                            | Internal Use Only                                                                                                                                                                                                               |                                                                                                                                                                                          |
| Maximum Installation Altitude                                                                                                                   | 2000m                                                                                                                                                                                                                           |                                                                                                                                                                                          |
| Patents and Trademarks                                                                                                                          | Linea is a Registered Trade Mark No 2398665 CFX is a Registered Trade Mark No 2398667 Patent No. GB 2383375B Community Trd Mark No. 002906428 Linea-Rondo CFX is a UK Registered Design Certificate No: R21=2106349 SS2=2106350 |                                                                                                                                                                                          |
| All products listed conform to current British or<br>European standard and the product information is<br>correct at the time of going to press. | All accessories are manufactured under an accredited BS EN ISO 9001 : 2015 Quality Management System.                                                                                                                           | It is the policy of the company to improve products<br>as part of our development programme.<br>Therefore, we reserve the right to alter designs<br>and dimensions without prior notice. |
| Illustrations and diagrams are reproduced within the limitations of reproduction and printing process and are not binding.                      | Due to manufacturing processes we cannot guarantee an exact colour match and shadings of of certain finishes.                                                                                                                   | Correct as at 16 October 2018 04:11 PM<br>E&OE                                                                                                                                           |