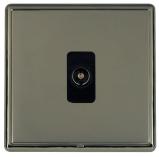

## **LRXTVIBK-BKB**

Linea-Rondo CFX Black Nickel Frame/Black Nickel Front 1 gang Isolated TV 1in/1out Black

Item Image