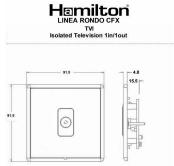

## **Dimensions**

|                                                                                                                                                 | •                                                                                                                                                                                                                               | 1 4 3 1                                                                                                                                                                          |
|-------------------------------------------------------------------------------------------------------------------------------------------------|---------------------------------------------------------------------------------------------------------------------------------------------------------------------------------------------------------------------------------|----------------------------------------------------------------------------------------------------------------------------------------------------------------------------------|
| Primary Range                                                                                                                                   | Linea-Rondo CFX                                                                                                                                                                                                                 |                                                                                                                                                                                  |
| Insert Type                                                                                                                                     | 1 gang Isolated TV 1in/1out                                                                                                                                                                                                     |                                                                                                                                                                                  |
| Plate Finish                                                                                                                                    | Linea-Rondo CFX Black Nickel Frame/Black Nickel                                                                                                                                                                                 |                                                                                                                                                                                  |
| Insert Colour                                                                                                                                   | Black                                                                                                                                                                                                                           |                                                                                                                                                                                  |
| EAN13 Barcode                                                                                                                                   | 5017504531621                                                                                                                                                                                                                   |                                                                                                                                                                                  |
| Dimensions (Nominal)                                                                                                                            | Single: Height = 91.5mm Width = 91.5mm Depth = 4.0mm                                                                                                                                                                            |                                                                                                                                                                                  |
| Fixing Hole Centres                                                                                                                             | Box Fixing = 60.3mm Grid Fixing = CFX Clips                                                                                                                                                                                     |                                                                                                                                                                                  |
| Minimum Wall Box Depth                                                                                                                          | 25mm                                                                                                                                                                                                                            |                                                                                                                                                                                  |
| Switched Poles                                                                                                                                  | N/A                                                                                                                                                                                                                             |                                                                                                                                                                                  |
| IP Rating                                                                                                                                       | IP2XD                                                                                                                                                                                                                           |                                                                                                                                                                                  |
| Contact Gap Minimum                                                                                                                             | N/A                                                                                                                                                                                                                             |                                                                                                                                                                                  |
| Earth Terminal Capacity 1                                                                                                                       | 5 x 1mm2                                                                                                                                                                                                                        |                                                                                                                                                                                  |
| Earth Terminal Capacity 2                                                                                                                       | 4 x 1.5mm2                                                                                                                                                                                                                      |                                                                                                                                                                                  |
| Earth Terminal Capacity 3                                                                                                                       | 3 x 2.5mm2                                                                                                                                                                                                                      |                                                                                                                                                                                  |
| Earth Terminal Capacity 4                                                                                                                       | 1 x 4mm2 Multi-strand                                                                                                                                                                                                           |                                                                                                                                                                                  |
| Earth Terminal Capacity 5                                                                                                                       | 1 x 6mm2                                                                                                                                                                                                                        |                                                                                                                                                                                  |
| Product Class 1                                                                                                                                 | Must be earthed (ref BS7671 415.2.1)                                                                                                                                                                                            |                                                                                                                                                                                  |
| Ambient Operating Temperature                                                                                                                   | -5° to +40°C                                                                                                                                                                                                                    |                                                                                                                                                                                  |
| Recommended Location                                                                                                                            | Internal Use Only                                                                                                                                                                                                               |                                                                                                                                                                                  |
| Maximum Installation Altitude                                                                                                                   | 2000m                                                                                                                                                                                                                           |                                                                                                                                                                                  |
| Patents and Trademarks                                                                                                                          | Linea is a Registered Trade Mark No 2398665 CFX is a Registered Trade Mark No 2398667 Patent No. GB 2383375B Community Trd Mark No. 002906428 Linea-Rondo CFX is a UK Registered Design Certificate No: R21=2106349 SS2=2106350 |                                                                                                                                                                                  |
| All products listed conform to current British or<br>European standard and the product information is<br>correct at the time of going to press. | All accessories are manufactured under an accredited BS EN ISO 9001 : 2015 Quality Management System.                                                                                                                           | It is the policy of the company to improve products as part of our development programme.  Therefore, we reserve the right to alter designs and dimensions without prior notice. |
| Illustrations and diagrams are reproduced within the limitations of reproduction and printing                                                   | Due to manufacturing processes we cannot guarantee an exact colour match and shadings of                                                                                                                                        | Correct as at 16 October 2018 04:11 PM<br>E&OE                                                                                                                                   |