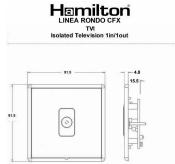

## **LRXTVIBC-PBW**

Linea-Rondo CFX Bright Chrome Frame/Polished Brass Front 1 gang Isolated TV 1in/1out White

Item Image

## **Dimensions**

|                                                                                                                                                 | <b>V</b>                                                                                                                                                                                                                        | 1 4                                                                                                                                                                              |
|-------------------------------------------------------------------------------------------------------------------------------------------------|---------------------------------------------------------------------------------------------------------------------------------------------------------------------------------------------------------------------------------|----------------------------------------------------------------------------------------------------------------------------------------------------------------------------------|
| Primary Range                                                                                                                                   | Linea-Rondo CFX                                                                                                                                                                                                                 |                                                                                                                                                                                  |
| Insert Type                                                                                                                                     | 1 gang Isolated TV 1in/1out                                                                                                                                                                                                     |                                                                                                                                                                                  |
| Plate Finish                                                                                                                                    | Linea-Rondo CFX Bright Chrome Frame/Polished Brass                                                                                                                                                                              |                                                                                                                                                                                  |
| Insert Colour                                                                                                                                   | White                                                                                                                                                                                                                           |                                                                                                                                                                                  |
| EAN13 Barcode                                                                                                                                   | 5017504490621                                                                                                                                                                                                                   |                                                                                                                                                                                  |
| Dimensions (Nominal)                                                                                                                            | Single: Height = 91.5mm Width = 91.5mm Depth = 4.0mm                                                                                                                                                                            |                                                                                                                                                                                  |
| Fixing Hole Centres                                                                                                                             | Box Fixing = 60.3mm Grid Fixing = CFX Clips                                                                                                                                                                                     |                                                                                                                                                                                  |
| Minimum Wall Box Depth                                                                                                                          | 25mm                                                                                                                                                                                                                            |                                                                                                                                                                                  |
| Switched Poles                                                                                                                                  | N/A                                                                                                                                                                                                                             |                                                                                                                                                                                  |
| IP Rating                                                                                                                                       | IP2XD                                                                                                                                                                                                                           |                                                                                                                                                                                  |
| Contact Gap Minimum                                                                                                                             | N/A                                                                                                                                                                                                                             |                                                                                                                                                                                  |
| Earth Terminal Capacity 1                                                                                                                       | 5 x 1mm2                                                                                                                                                                                                                        |                                                                                                                                                                                  |
| Earth Terminal Capacity 2                                                                                                                       | 4 x 1.5mm2                                                                                                                                                                                                                      |                                                                                                                                                                                  |
| Earth Terminal Capacity 3                                                                                                                       | 3 x 2.5mm2                                                                                                                                                                                                                      |                                                                                                                                                                                  |
| Earth Terminal Capacity 4                                                                                                                       | 1 x 4mm2 Multi-strand                                                                                                                                                                                                           |                                                                                                                                                                                  |
| Earth Terminal Capacity 5                                                                                                                       | 1 x 6mm2                                                                                                                                                                                                                        |                                                                                                                                                                                  |
| Product Class 1                                                                                                                                 | Must be earthed (ref BS7671 415.2.1)                                                                                                                                                                                            |                                                                                                                                                                                  |
| Ambient Operating Temperature                                                                                                                   | -5° to +40°C                                                                                                                                                                                                                    |                                                                                                                                                                                  |
| Recommended Location                                                                                                                            | Internal Use Only                                                                                                                                                                                                               |                                                                                                                                                                                  |
| Maximum Installation Altitude                                                                                                                   | 2000m                                                                                                                                                                                                                           |                                                                                                                                                                                  |
| Patents and Trademarks                                                                                                                          | Linea is a Registered Trade Mark No 2398665 CFX is a Registered Trade Mark No 2398667 Patent No. GB 2383375B Community Trd Mark No. 002906428 Linea-Rondo CFX is a UK Registered Design Certificate No: R21=2106349 SS2=2106350 |                                                                                                                                                                                  |
| All products listed conform to current British or<br>European standard and the product information is<br>correct at the time of going to press. | All accessories are manufactured under an accredited BS EN ISO 9001 : 2015 Quality Management System.                                                                                                                           | It is the policy of the company to improve products as part of our development programme.  Therefore, we reserve the right to alter designs and dimensions without prior notice. |
| Illustrations and diagrams are reproduced within the limitations of reproduction and printing                                                   | Due to manufacturing processes we cannot guarantee an exact colour match and shadings of of certain finishes                                                                                                                    | Correct as at 16 October 2018 04:11 PM<br>E&OE                                                                                                                                   |