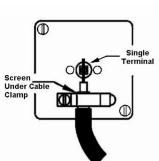

SL

making connections beautifully

Wiring Accessories • Circuit Protection • Smart Lighting Control & Multi-room Audio

## **LRXTVIBC-BSB**

Linea-Rondo CFX Bright Chrome Frame/Bright Steel Front 1 gang Isolated TV 1in/1out Black



Item Image









|                                                                                                                                                 | •                                                                                                                                                                                                                               |                                                                                                                                                                                  |
|-------------------------------------------------------------------------------------------------------------------------------------------------|----------------------------------------------------------------------------------------------