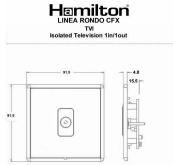

## **LRXTVIBC-BSB**

Linea-Rondo CFX Bright Chrome Frame/Bright Steel Front 1 gang Isolated TV 1in/1out Black

Item Image

|                                                                                                                                                 | •                                                                                                                                                                                                                               |                                                                                                                                                                                  |
|-------------------------------------------------------------------------------------------------------------------------------------------------|---------------------------------------------------------------------------------------------------------------------------------------------------------------------------------------------------------------------------------|----------------------------------------------------------------------------------------------------------------------------------------------------------------------------------|
| Primary Range                                                                                                                                   | Linea-Rondo CFX                                                                                                                                                                                                                 |                                                                                                                                                                                  |
| Insert Type                                                                                                                                     | 1 gang Isolated TV 1in/1out                                                                                                                                                                                                     |                                                                                                                                                                                  |
| Plate Finish                                                                                                                                    | Linea-Rondo CFX Bright Chrome Frame/Bright Steel                                                                                                                                                                                |                                                                                                                                                                                  |
| Insert Colour                                                                                                                                   | Black                                                                                                                                                                                                                           |                                                                                                                                                                                  |
| EAN13 Barcode                                                                                                                                   | 5017504501624                                                                                                                                                                                                                   |                                                                                                                                                                                  |
| Dimensions (Nominal)                                                                                                                            | Single: Height = 91.5mm Width = 91.5mm Depth = 4.0mm                                                                                                                                                                            |                                                                                                                                                                                  |
| Fixing Hole Centres                                                                                                                             | Box Fixing = 60.3mm Grid Fixing = CFX Clips                                                                                                                                                                                     |                                                                                                                                                                                  |
| Minimum Wall Box Depth                                                                                                                          | 25mm                                                                                                                                                                                                                            |                                                                                                                                                                                  |
| Switched Poles                                                                                                                                  | N/A                                                                                                                                                                                                                             |                                                                                                                                                                                  |
| IP Rating                                                                                                                                       | IP2XD                                                                                                                                                                                                                           |                                                                                                                                                                                  |
| Contact Gap Minimum                                                                                                                             | N/A                                                                                                                                                                                                                             |                                                                                                                                                                                  |
| Earth Terminal Capacity 1                                                                                                                       | 5 x 1mm2                                                                                                                                                                                                                        |                                                                                                                                                                                  |
| Earth Terminal Capacity 2                                                                                                                       | 4 x 1.5mm2                                                                                                                                                                                                                      |                                                                                                                                                                                  |
| Earth Terminal Capacity 3                                                                                                                       | 3 x 2.5mm2                                                                                                                                                                                                                      |                                                                                                                                                                                  |
| Earth Terminal Capacity 4                                                                                                                       | 1 x 4mm2 Multi-strand                                                                                                                                                                                                           |                                                                                                                                                                                  |
| Earth Terminal Capacity 5                                                                                                                       | 1 x 6mm2                                                                                                                                                                                                                        |                                                                                                                                                                                  |
| Product Class 1                                                                                                                                 | Must be earthed (ref BS7671 415.2.1)                                                                                                                                                                                            |                                                                                                                                                                                  |
| Ambient Operating Temperature                                                                                                                   | -5° to +40°C                                                                                                                                                                                                                    |                                                                                                                                                                                  |
| Recommended Location                                                                                                                            | Internal Use Only                                                                                                                                                                                                               |                                                                                                                                                                                  |
| Maximum Installation Altitude                                                                                                                   | 2000m                                                                                                                                                                                                                           |                                                                                                                                                                                  |
| Patents and Trademarks                                                                                                                          | Linea is a Registered Trade Mark No 2398665 CFX is a Registered Trade Mark No 2398667 Patent No. GB 2383375B Community Trd Mark No. 002906428 Linea-Rondo CFX is a UK Registered Design Certificate No: R21=2106349 SS2=2106350 |                                                                                                                                                                                  |
| All products listed conform to current British or<br>European standard and the product information is<br>correct at the time of going to press. | All accessories are manufactured under an accredited BS EN ISO 9001 : 2015 Quality Management System.                                                                                                                           | It is the policy of the company to improve products as part of our development programme.  Therefore, we reserve the right to alter designs and dimensions without prior notice. |
| Illustrations and diagrams are reproduced within the limitations of reproduction and printing                                                   | Due to manufacturing processes we cannot guarantee an exact colour match and shadings of of certain finishes                                                                                                                    | Correct as at 16 October 2018 04:11 PM E&OE                                                                                                                                      |