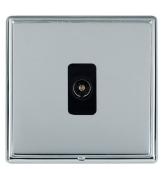

## **LRXTVIBC-BSB**

Linea-Rondo CFX Bright Chrome Frame/Bright Steel Front 1 gang Isolated TV 1in/1out Black

Item Image

|                                                                                                                                                 | •                                                                                                                                                                                                                               |                                                                                                                                                                                  |
|-------------------------------------------------------------------------------------------------------------------------------------------------|---------------------------------------------------------------------------------------------------------------------------------------------------------------------------------------------------------------------------------|----------------------------------------------------------------------------------------------------------------------------------------------------------------------------------|
| Primary Range                                                                                                                                   | Linea-Rondo CFX                                                                                                                                                                                                                 |                                                                                                                                                                                  |
| Insert Type                                                                                                                                     | 1 gang Isolated TV 1in/1out                                                                                                                                                                                                     |                                                                                                                                                                                  |
| Plate Finish                                                                                                                                    | Linea-Rondo CFX Bright Chrome Frame/Bright Steel                                                                                                                                                                                |                                                                                                                                                                                  |
| Insert Colour                                                                                                                                   | Black                                                                                                                                                                                                                           |                                                                                                                                                                                  |
| EAN13 Barcode                                                                                                                                   | 5017504501624                                                                                                                                                                                                                   |                                                                                                                                                                                  |
| Dimensions (Nominal)                                                                                                                            | Single: Height = 91.5mm Width = 91.5mm Depth = 4.0mm                                                                                                                                                                            |                                                                                                                                                                                  |
| Fixing Hole Centres                                                                                                                             | Box Fixing = 60.3mm Grid Fixing = CFX Clips                                                                                                                                                                                     |                                                                                                                                                                                  |
| Minimum Wall Box Depth                                                                                                                          | 25mm                                                                                                                                                                                                                            |                                                                                                                                                                                  |
| Switched Poles                                                                                                                                  | N/A                                                                                                                                                                                                                             |                                                                                                                                                                                  |
| IP Rating                                                                                                                                       | IP2XD                                                                                                                                                                                                                           |                                                                                                                                                                                  |
| Contact Gap Minimum                                                                                                                             | N/A                                                                                                                                                                                                                             |                                                                                                                                                                                  |
| Earth Terminal Capacity 1                                                                                                                       | 5 x 1mm2                                                                                                                                                                                                                        |                                                                                                                                                                                  |
| Earth Terminal Capacity 2                                                                                                                       | 4 x 1.5mm2                                                                                                                                                                                                                      |                                                                                                                                                                                  |
| Earth Terminal Capacity 3                                                                                                                       | 3 x 2.5mm2                                                                                                                                                                                                                      |                                                                                                                                                                                  |
| Earth Terminal Capacity 4                                                                                                                       | 1 x 4mm2 Multi-strand                                                                                                                                                                                                           |                                                                                                                                                                                  |
| Earth Terminal Capacity 5                                                                                                                       | 1 x 6mm2                                                                                                                                                                                                                        |                                                                                                                                                                                  |
| Product Class 1                                                                                                                                 | Must be earthed (ref BS7671 415.2.1)                                                                                                                                                                                            |                                                                                                                                                                                  |
| Ambient Operating Temperature                                                                                                                   | -5° to +40°C                                                                                                                                                                                                                    |                                                                                                                                                                                  |
| Recommended Location                                                                                                                            | Internal Use Only                                                                                                                                                                                                               |                                                                                                                                                                                  |
| Maximum Installation Altitude                                                                                                                   | 2000m                                                                                                                                                                                                                           |                                                                                                                                                                                  |
| Patents and Trademarks                                                                                                                          | Linea is a Registered Trade Mark No 2398665 CFX is a Registered Trade Mark No 2398667 Patent No. GB 2383375B Community Trd Mark No. 002906428 Linea-Rondo CFX is a UK Registered Design Certificate No: R21=2106349 SS2=2106350 |                                                                                                                                                                                  |
| All products listed conform to current British or<br>European standard and the product information is<br>correct at the time of going to press. | All accessories are manufactured under an accredited BS EN ISO 9001 : 2015 Quality Management System.                                                                                                                           | It is the policy of the company to improve products as part of our development programme.  Therefore, we reserve the right to alter designs and dimensions without prior notice. |
| Illustrations and diagrams are reproduced within the limitations of reproduction and printing                                                   | Due to manufacturing processes we cannot guarantee an exact colour match and shadings of of certain finishes                                                                                                                    | Correct as at 16 October 2018 04:11 PM E&OE                                                                                                                                      |