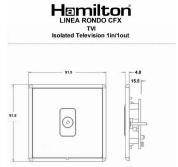

## **LRXTVIAB-SBB**

Linea-Rondo CFX Antique Brass Frame/Satin Brass Front 1 gang Isolated TV 1in/1out Black

Item Image

|                                                                                                                                                 | ~                                                                                                                                                                                                                               | 1 4 3                                                                                                                                                                            |
|-------------------------------------------------------------------------------------------------------------------------------------------------|---------------------------------------------------------------------------------------------------------------------------------------------------------------------------------------------------------------------------------|----------------------------------------------------------------------------------------------------------------------------------------------------------------------------------|
| Primary Range                                                                                                                                   | Linea-Rondo CFX                                                                                                                                                                                                                 |                                                                                                                                                                                  |
| Insert Type                                                                                                                                     | 1 gang Isolated TV 1in/1out                                                                                                                                                                                                     |                                                                                                                                                                                  |
| Plate Finish                                                                                                                                    | Linea-Rondo CFX Antique Brass Frame/Satin Brass                                                                                                                                                                                 |                                                                                                                                                                                  |
| Insert Colour                                                                                                                                   | Black                                                                                                                                                                                                                           |                                                                                                                                                                                  |
| EAN13 Barcode                                                                                                                                   | 5017504471620                                                                                                                                                                                                                   |                                                                                                                                                                                  |
| Dimensions (Nominal)                                                                                                                            | Single: Height = 91.5mm Width = 91.5mm Depth = 4.0mm                                                                                                                                                                            |                                                                                                                                                                                  |
| Fixing Hole Centres                                                                                                                             | Box Fixing = 60.3mm Grid Fixing = CFX Clips                                                                                                                                                                                     |                                                                                                                                                                                  |
| Minimum Wall Box Depth                                                                                                                          | 25mm                                                                                                                                                                                                                            |                                                                                                                                                                                  |
| Switched Poles                                                                                                                                  | N/A                                                                                                                                                                                                                             |                                                                                                                                                                                  |
| IP Rating                                                                                                                                       | IP2XD                                                                                                                                                                                                                           |                                                                                                                                                                                  |
| Contact Gap Minimum                                                                                                                             | N/A                                                                                                                                                                                                                             |                                                                                                                                                                                  |
| Earth Terminal Capacity 1                                                                                                                       | 5 x 1mm2                                                                                                                                                                                                                        |                                                                                                                                                                                  |
| Earth Terminal Capacity 2                                                                                                                       | 4 x 1.5mm2                                                                                                                                                                                                                      |                                                                                                                                                                                  |
| Earth Terminal Capacity 3                                                                                                                       | 3 x 2.5mm2                                                                                                                                                                                                                      |                                                                                                                                                                                  |
| Earth Terminal Capacity 4                                                                                                                       | 1 x 4mm2 Multi-strand                                                                                                                                                                                                           |                                                                                                                                                                                  |
| Earth Terminal Capacity 5                                                                                                                       | 1 x 6mm2                                                                                                                                                                                                                        |                                                                                                                                                                                  |
| Product Class 1                                                                                                                                 | Must be earthed (ref BS7671 415.2.1)                                                                                                                                                                                            |                                                                                                                                                                                  |
| Ambient Operating Temperature                                                                                                                   | -5° to +40°C                                                                                                                                                                                                                    |                                                                                                                                                                                  |
| Recommended Location                                                                                                                            | Internal Use Only                                                                                                                                                                                                               |                                                                                                                                                                                  |
| Maximum Installation Altitude                                                                                                                   | 2000m                                                                                                                                                                                                                           |                                                                                                                                                                                  |
| Patents and Trademarks                                                                                                                          | Linea is a Registered Trade Mark No 2398665 CFX is a Registered Trade Mark No 2398667 Patent No. GB 2383375B Community Trd Mark No. 002906428 Linea-Rondo CFX is a UK Registered Design Certificate No: R21=2106349 SS2=2106350 |                                                                                                                                                                                  |
| All products listed conform to current British or<br>European standard and the product information is<br>correct at the time of going to press. | All accessories are manufactured under an accredited BS EN ISO 9001 : 2015 Quality Management System.                                                                                                                           | It is the policy of the company to improve products as part of our development programme.  Therefore, we reserve the right to alter designs and dimensions without prior notice. |
| Illustrations and diagrams are reproduced within the limitations of reproduction and printing                                                   | Due to manufacturing processes we cannot guarantee an exact colour match and shadings of                                                                                                                                        | Correct as at 16 October 2018 04:11 PM<br>E&OE                                                                                                                                   |