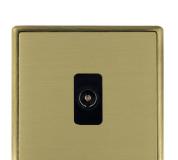

## **LRXTVIAB-SBB**

Linea-Rondo CFX Antique Brass Frame/Satin Brass Front 1 gang Isolated TV 1in/1out Black

Item Image

|                                                                                                                                                 | ~                                                                                                                                                                                                                               | 1 4 3                                                                                                                                                                            |
|-------------------------------------------------------------------------------------------------------------------------------------------------|---------------------------------------------------------------------------------------------------------------------------------------------------------------------------------------------------------------------------------|----------------------------------------------------------------------------------------------------------------------------------------------------------------------------------|
| Primary Range                                                                                                                                   | Linea-Rondo CFX                                                                                                                                                                                                                 |                                                                                                                                                                                  |
| Insert Type                                                                                                                                     | 1 gang Isolated TV 1in/1out                                                                                                                                                                                                     |                                                                                                                                                                                  |
| Plate Finish                                                                                                                                    | Linea-Rondo CFX Antique Brass Frame/Satin Brass                                                                                                                                                                                 |                                                                                                                                                                                  |
| Insert Colour                                                                                                                                   | Black                                                                                                                                                                                                                           |                                                                                                                                                                                  |
| EAN13 Barcode                                                                                                                                   | 5017504471620                                                                                                                                                                                                                   |                                                                                                                                                                                  |
| Dimensions (Nominal)                                                                                                                            | Single: Height = 91.5mm Width = 91.5mm Depth = 4.0mm                                                                                                                                                                            |                                                                                                                                                                                  |
| Fixing Hole Centres                                                                                                                             | Box Fixing = 60.3mm Grid Fixing = CFX Clips                                                                                                                                                                                     |                                                                                                                                                                                  |
| Minimum Wall Box Depth                                                                                                                          | 25mm                                                                                                                                                                                                                            |                                                                                                                                                                                  |
| Switched Poles                                                                                                                                  | N/A                                                                                                                                                                                                                             |                                                                                                                                                                                  |
| IP Rating                                                                                                                                       | IP2XD                                                                                                                                                                                                                           |                                                                                                                                                                                  |
| Contact Gap Minimum                                                                                                                             | N/A                                                                                                                                                                                                                             |                                                                                                                                                                                  |
| Earth Terminal Capacity 1                                                                                                                       | 5 x 1mm2                                                                                                                                                                                                                        |                                                                                                                                                                                  |
| Earth Terminal Capacity 2                                                                                                                       | 4 x 1.5mm2                                                                                                                                                                                                                      |                                                                                                                                                                                  |
| Earth Terminal Capacity 3                                                                                                                       | 3 x 2.5mm2                                                                                                                                                                                                                      |                                                                                                                                                                                  |
| Earth Terminal Capacity 4                                                                                                                       | 1 x 4mm2 Multi-strand                                                                                                                                                                                                           |                                                                                                                                                                                  |
| Earth Terminal Capacity 5                                                                                                                       | 1 x 6mm2                                                                                                                                                                                                                        |                                                                                                                                                                                  |
| Product Class 1                                                                                                                                 | Must be earthed (ref BS7671 415.2.1)                                                                                                                                                                                            |                                                                                                                                                                                  |
| Ambient Operating Temperature                                                                                                                   | -5° to +40°C                                                                                                                                                                                                                    |                                                                                                                                                                                  |
| Recommended Location                                                                                                                            | Internal Use Only                                                                                                                                                                                                               |                                                                                                                                                                                  |
| Maximum Installation Altitude                                                                                                                   | 2000m                                                                                                                                                                                                                           |                                                                                                                                                                                  |
| Patents and Trademarks                                                                                                                          | Linea is a Registered Trade Mark No 2398665 CFX is a Registered Trade Mark No 2398667 Patent No. GB 2383375B Community Trd Mark No. 002906428 Linea-Rondo CFX is a UK Registered Design Certificate No: R21=2106349 SS2=2106350 |                                                                                                                                                                                  |
| All products listed conform to current British or<br>European standard and the product information is<br>correct at the time of going to press. | All accessories are manufactured under an accredited BS EN ISO 9001 : 2015 Quality Management System.                                                                                                                           | It is the policy of the company to improve products as part of our development programme.  Therefore, we reserve the right to alter designs and dimensions without prior notice. |
| Illustrations and diagrams are reproduced within the limitations of reproduction and printing                                                   | Due to manufacturing processes we cannot guarantee an exact colour match and shadings of                                                                                                                                        | Correct as at 16 October 2018 04:11 PM<br>E&OE                                                                                                                                   |