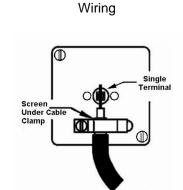

## **LRXTVIAB-SBB**

Linea-Rondo CFX Antique Brass Frame/Satin Brass Front 1 gang Isolated TV 1in/1out Black

Item Image

|                                                                                                                                                 | ~                                                                                                                                                                                                                               | 1 4 3                                                                                                                                                                            |
|-------------------------------------------------------------------------------------------------------------------------------------------------|---------------------------------------------------------------------------------------------------------------------------------------------------------------------------------------------------------------------------------|----------------------------------------------------------------------------------------------------------------------------------------------------------------------------------|
| Primary Range                                                                                                                                   | Linea-Rondo CFX                                                                                                                                                                                                                 |                                                                                                                                                                                  |
| Insert Type                                                                                                                                     | 1 gang Isolated TV 1in/1out                                                                                                                                                                                                     |                                                                                                                                                                                  |
| Plate Finish                                                                                                                                    | Linea-Rondo CFX Antique Brass Frame/Satin Brass                                                                                                                                                                                 |                                                                                                                                                                                  |
| Insert Colour                                                                                                                                   | Black                                                                                                                                                                                                                           |                                                                                                                                                                                  |
| EAN13 Barcode                                                                                                                                   | 5017504471620                                                                                                                                                                                                                   |                                                                                                                                                                                  |
| Dimensions (Nominal)                                                                                                                            | Single: Height = 91.5mm Width = 91.5mm Depth = 4.0mm                                                                                                                                                                            |                                                                                                                                                                                  |
| Fixing Hole Centres                                                                                                                             | Box Fixing = 60.3mm Grid Fixing = CFX Clips                                                                                                                                                                                     |                                                                                                                                                                                  |
| Minimum Wall Box Depth                                                                                                                          | 25mm                                                                                                                                                                                                                            |                                                                                                                                                                                  |
| Switched Poles                                                                                                                                  | N/A                                                                                                                                                                                                                             |                                                                                                                                                                                  |
| IP Rating                                                                                                                                       | IP2XD                                                                                                                                                                                                                           |                                                                                                                                                                                  |
| Contact Gap Minimum                                                                                                                             | N/A                                                                                                                                                                                                                             |                                                                                                                                                                                  |
| Earth Terminal Capacity 1                                                                                                                       | 5 x 1mm2                                                                                                                                                                                                                        |                                                                                                                                                                                  |
| Earth Terminal Capacity 2                                                                                                                       | 4 x 1.5mm2                                                                                                                                                                                                                      |                                                                                                                                                                                  |
| Earth Terminal Capacity 3                                                                                                                       | 3 x 2.5mm2                                                                                                                                                                                                                      |                                                                                                                                                                                  |
| Earth Terminal Capacity 4                                                                                                                       | 1 x 4mm2 Multi-strand                                                                                                                                                                                                           |                                                                                                                                                                                  |
| Earth Terminal Capacity 5                                                                                                                       | 1 x 6mm2                                                                                                                                                                                                                        |                                                                                                                                                                                  |
| Product Class 1                                                                                                                                 | Must be earthed (ref BS7671 415.2.1)                                                                                                                                                                                            |                                                                                                                                                                                  |
| Ambient Operating Temperature                                                                                                                   | -5° to +40°C                                                                                                                                                                                                                    |                                                                                                                                                                                  |
| Recommended Location                                                                                                                            | Internal Use Only                                                                                                                                                                                                               |                                                                                                                                                                                  |
| Maximum Installation Altitude                                                                                                                   | 2000m                                                                                                                                                                                                                           |                                                                                                                                                                                  |
| Patents and Trademarks                                                                                                                          | Linea is a Registered Trade Mark No 2398665 CFX is a Registered Trade Mark No 2398667 Patent No. GB 2383375B Community Trd Mark No. 002906428 Linea-Rondo CFX is a UK Registered Design Certificate No: R21=2106349 SS2=2106350 |                                                                                                                                                                                  |
| All products listed conform to current British or<br>European standard and the product information is<br>correct at the time of going to press. | All accessories are manufactured under an accredited BS EN ISO 9001 : 2015 Quality Management System.                                                                                                                           | It is the policy of the company to improve products as part of our development programme.  Therefore, we reserve the right to alter designs and dimensions without prior notice. |
| Illustrations and diagrams are reproduced within the limitations of reproduction and printing                                                   | Due to manufacturing processes we cannot guarantee an exact colour match and shadings of                                                                                                                                        | Correct as at 16 October 2018 04:11 PM<br>E&OE                                                                                                                                   |