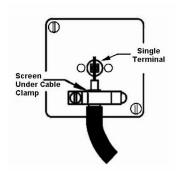

## **Dimensions**

| Primary Range                                                                                                                                   | Linea-Rondo CFX                                                                                                                                                                                                                 |                                                                                                                                                                                          |
|-------------------------------------------------------------------------------------------------------------------------------------------------|---------------------------------------------------------------------------------------------------------------------------------------------------------------------------------------------------------------------------------|------------------------------------------------------------------------------------------------------------------------------------------------------------------------------------------|
| Insert Type                                                                                                                                     | 1 gang Isolated TV 1in/1out                                                                                                                                                                                                     |                                                                                                                                                                                          |
| Plate Finish                                                                                                                                    | Linea-Rondo CFX Antique Brass Frame/Antique Brass                                                                                                                                                                               |                                                                                                                                                                                          |
| Insert Colour                                                                                                                                   | Black                                                                                                                                                                                                                           |                                                                                                                                                                                          |
| EAN13 Barcode                                                                                                                                   | 5017504481629                                                                                                                                                                                                                   |                                                                                                                                                                                          |
| Dimensions (Nominal)                                                                                                                            | Single: Height = 91.5mm Width = 91.5mm Depth = 4.0mm                                                                                                                                                                            |                                                                                                                                                                                          |
| Fixing Hole Centres                                                                                                                             | Box Fixing = 60.3mm Grid Fixing = CFX Clips                                                                                                                                                                                     |                                                                                                                                                                                          |
| Minimum Wall Box Depth                                                                                                                          | 25mm                                                                                                                                                                                                                            |                                                                                                                                                                                          |
| Switched Poles                                                                                                                                  | N/A                                                                                                                                                                                                                             |                                                                                                                                                                                          |
| IP Rating                                                                                                                                       | IP2XD                                                                                                                                                                                                                           |                                                                                                                                                                                          |
| Contact Gap Minimum                                                                                                                             | N/A                                                                                                                                                                                                                             |                                                                                                                                                                                          |
| Earth Terminal Capacity 1                                                                                                                       | 5 x 1mm2                                                                                                                                                                                                                        |                                                                                                                                                                                          |
| Earth Terminal Capacity 2                                                                                                                       | 4 x 1.5mm2                                                                                                                                                                                                                      |                                                                                                                                                                                          |
| Earth Terminal Capacity 3                                                                                                                       | 3 x 2.5mm2                                                                                                                                                                                                                      |                                                                                                                                                                                          |
| Earth Terminal Capacity 4                                                                                                                       | 1 x 4mm2 Multi-strand                                                                                                                                                                                                           |                                                                                                                                                                                          |
| Earth Terminal Capacity 5                                                                                                                       | 1 x 6mm2                                                                                                                                                                                                                        |                                                                                                                                                                                          |
| Product Class 1                                                                                                                                 | Must be earthed (ref BS7671 415.2.1)                                                                                                                                                                                            |                                                                                                                                                                                          |
| Ambient Operating Temperature                                                                                                                   | -5° to +40°C                                                                                                                                                                                                                    |                                                                                                                                                                                          |
| Recommended Location                                                                                                                            | Internal Use Only                                                                                                                                                                                                               |                                                                                                                                                                                          |
| Maximum Installation Altitude                                                                                                                   | 2000m                                                                                                                                                                                                                           |                                                                                                                                                                                          |
| Patents and Trademarks                                                                                                                          | Linea is a Registered Trade Mark No 2398665 CFX is a Registered Trade Mark No 2398667 Patent No. GB 2383375B Community Trd Mark No. 002906428 Linea-Rondo CFX is a UK Registered Design Certificate No: R21=2106349 SS2=2106350 |                                                                                                                                                                                          |
| All products listed conform to current British or<br>European standard and the product information is<br>correct at the time of going to press. | All accessories are manufactured under an accredited BS EN ISO 9001 : 2015 Quality Management System.                                                                                                                           | It is the policy of the company to improve products<br>as part of our development programme.<br>Therefore, we reserve the right to alter designs<br>and dimensions without prior notice. |
| Illustrations and diagrams are reproduced within the limitations of reproduction and printing process and are not binding.                      | Due to manufacturing processes we cannot guarantee an exact colour match and shadings of of certain finishes.                                                                                                                   | Correct as at 16 October 2018 04:11 PM<br>E&OE                                                                                                                                           |