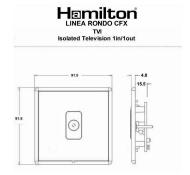

## **Dimensions**

| Primary Range                                                                                                                                   | Linea-Rondo CFX                                                                                                                                                                                                                 |                                                                                                                                                                                          |
|-------------------------------------------------------------------------------------------------------------------------------------------------|---------------------------------------------------------------------------------------------------------------------------------------------------------------------------------------------------------------------------------|------------------------------------------------------------------------------------------------------------------------------------------------------------------------------------------|
| Insert Type                                                                                                                                     | 1 gang Isolated TV 1in/1out                                                                                                                                                                                                     |                                                                                                                                                                                          |
| Plate Finish                                                                                                                                    | Linea-Rondo CFX Antique Brass Frame/Antique Brass                                                                                                                                                                               |                                                                                                                                                                                          |
| Insert Colour                                                                                                                                   | Black                                                                                                                                                                                                                           |                                                                                                                                                                                          |
| EAN13 Barcode                                                                                                                                   | 5017504481629                                                                                                                                                                                                                   |                                                                                                                                                                                          |
| Dimensions (Nominal)                                                                                                                            | Single: Height = 91.5mm Width = 91.5mm Depth = 4.0mm                                                                                                                                                                            |                                                                                                                                                                                          |
| Fixing Hole Centres                                                                                                                             | Box Fixing = 60.3mm Grid Fixing = CFX Clips                                                                                                                                                                                     |                                                                                                                                                                                          |
| Minimum Wall Box Depth                                                                                                                          | 25mm                                                                                                                                                                                                                            |                                                                                                                                                                                          |
| Switched Poles                                                                                                                                  | N/A                                                                                                                                                                                                                             |                                                                                                                                                                                          |
| IP Rating                                                                                                                                       | IP2XD                                                                                                                                                                                                                           |                                                                                                                                                                                          |
| Contact Gap Minimum                                                                                                                             | N/A                                                                                                                                                                                                                             |                                                                                                                                                                                          |
| Earth Terminal Capacity 1                                                                                                                       | 5 x 1mm2                                                                                                                                                                                                                        |                                                                                                                                                                                          |
| Earth Terminal Capacity 2                                                                                                                       | 4 x 1.5mm2                                                                                                                                                                                                                      |                                                                                                                                                                                          |
| Earth Terminal Capacity 3                                                                                                                       | 3 x 2.5mm2                                                                                                                                                                                                                      |                                                                                                                                                                                          |
| Earth Terminal Capacity 4                                                                                                                       | 1 x 4mm2 Multi-strand                                                                                                                                                                                                           |                                                                                                                                                                                          |
| Earth Terminal Capacity 5                                                                                                                       | 1 x 6mm2                                                                                                                                                                                                                        |                                                                                                                                                                                          |
| Product Class 1                                                                                                                                 | Must be earthed (ref BS7671 415.2.1)                                                                                                                                                                                            |                                                                                                                                                                                          |
| Ambient Operating Temperature                                                                                                                   | -5° to +40°C                                                                                                                                                                                                                    |                                                                                                                                                                                          |
| Recommended Location                                                                                                                            | Internal Use Only                                                                                                                                                                                                               |                                                                                                                                                                                          |
| Maximum Installation Altitude                                                                                                                   | 2000m                                                                                                                                                                                                                           |                                                                                                                                                                                          |
| Patents and Trademarks                                                                                                                          | Linea is a Registered Trade Mark No 2398665 CFX is a Registered Trade Mark No 2398667 Patent No. GB 2383375B Community Trd Mark No. 002906428 Linea-Rondo CFX is a UK Registered Design Certificate No: R21=2106349 SS2=2106350 |                                                                                                                                                                                          |
| All products listed conform to current British or<br>European standard and the product information is<br>correct at the time of going to press. | All accessories are manufactured under an accredited BS EN ISO 9001 : 2015 Quality Management System.                                                                                                                           | It is the policy of the company to improve products<br>as part of our development programme.<br>Therefore, we reserve the right to alter designs<br>and dimensions without prior notice. |
| Illustrations and diagrams are reproduced within the limitations of reproduction and printing process and are not binding.                      | Due to manufacturing processes we cannot guarantee an exact colour match and shadings of of certain finishes.                                                                                                                   | Correct as at 16 October 2018 04:11 PM<br>E&OE                                                                                                                                           |