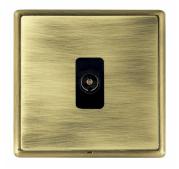

## **LRXTVIAB-ABB**

Linea-Rondo CFX Antique Brass Frame/Antique Brass Front 1 gang Isolated TV 1in/1out Black

Item Image