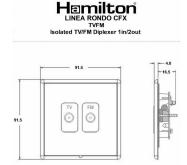

## **LRXTVFMSB-SSW**

Linea-Rondo CFX Satin Brass Frame/Satin Steel Front Isolated TV/FM Diplexer 1in/2out White

Item Image

## **Dimensions**

| Primary Range                                                                                                                                   | Linea-Rondo CFX                                                                                                                                                                                                                 |                                                                                                                                                                                  |
|-------------------------------------------------------------------------------------------------------------------------------------------------|---------------------------------------------------------------------------------------------------------------------------------------------------------------------------------------------------------------------------------|----------------------------------------------------------------------------------------------------------------------------------------------------------------------------------|
| Insert Type                                                                                                                                     | Isolated TV/FM Diplexer 1in/2out                                                                                                                                                                                                |                                                                                                                                                                                  |
| Plate Finish                                                                                                                                    | Linea-Rondo CFX Satin Brass Frame/Satin Steel                                                                                                                                                                                   |                                                                                                                                                                                  |
| Insert Colour                                                                                                                                   | White                                                                                                                                                                                                                           |                                                                                                                                                                                  |
| EAN13 Barcode                                                                                                                                   | 5017504460631                                                                                                                                                                                                                   |                                                                                                                                                                                  |
| Dimensions (Nominal)                                                                                                                            | Single: Height = 91.5mm Width = 91.5mm Depth = 4.0mm                                                                                                                                                                            |                                                                                                                                                                                  |
| Fixing Hole Centres                                                                                                                             | Box Fixing = 60.3mm Grid Fixing = CFX Clips                                                                                                                                                                                     |                                                                                                                                                                                  |
| Minimum Wall Box Depth                                                                                                                          | 25mm                                                                                                                                                                                                                            |                                                                                                                                                                                  |
| Switched Poles                                                                                                                                  | N/A                                                                                                                                                                                                                             |                                                                                                                                                                                  |
| IP Rating                                                                                                                                       | IP2XD                                                                                                                                                                                                                           |                                                                                                                                                                                  |
| Contact Gap Minimum                                                                                                                             | N/A                                                                                                                                                                                                                             |                                                                                                                                                                                  |
| Earth Terminal Capacity 1                                                                                                                       | 5 x 1mm2                                                                                                                                                                                                                        |                                                                                                                                                                                  |
| Earth Terminal Capacity 2                                                                                                                       | 4 x 1.5mm2                                                                                                                                                                                                                      |                                                                                                                                                                                  |
| Earth Terminal Capacity 3                                                                                                                       | 3 x 2.5mm2                                                                                                                                                                                                                      |                                                                                                                                                                                  |
| Earth Terminal Capacity 4                                                                                                                       | 1 x 4mm2 Multi-strand                                                                                                                                                                                                           |                                                                                                                                                                                  |
| Earth Terminal Capacity 5                                                                                                                       | 1 x 6mm2                                                                                                                                                                                                                        |                                                                                                                                                                                  |
| Product Class 1                                                                                                                                 | Must be earthed (ref BS7671 415.2.1)                                                                                                                                                                                            |                                                                                                                                                                                  |
| Ambient Operating Temperature                                                                                                                   | -5° to +40°C                                                                                                                                                                                                                    |                                                                                                                                                                                  |
| Recommended Location                                                                                                                            | Internal Use Only                                                                                                                                                                                                               |                                                                                                                                                                                  |
| Maximum Installation Altitude                                                                                                                   | 2000m                                                                                                                                                                                                                           |                                                                                                                                                                                  |
| Patents and Trademarks                                                                                                                          | Linea is a Registered Trade Mark No 2398665 CFX is a Registered Trade Mark No 2398667 Patent No. GB 2383375B Community Trd Mark No. 002906428 Linea-Rondo CFX is a UK Registered Design Certificate No: R21=2106349 SS2=2106350 |                                                                                                                                                                                  |
| All products listed conform to current British or<br>European standard and the product information is<br>correct at the time of going to press. | All accessories are manufactured under an accredited BS EN ISO 9001 : 2015 Quality Management System.                                                                                                                           | It is the policy of the company to improve products as part of our development programme.  Therefore, we reserve the right to alter designs and dimensions without prior notice. |
| Illustrations and diagrams are reproduced within<br>the limitations of reproduction and printing                                                | Due to manufacturing processes we cannot<br>guarantee an exact colour match and shadings of                                                                                                                                     | Correct as at 16 October 2018 04:11 PM<br>E&OE                                                                                                                                   |