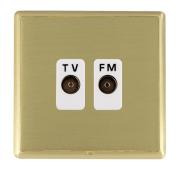

## **LRXTVFMSB-SBW**

Linea-Rondo CFX Satin Brass Frame/Satin Brass Front Isolated TV/FM Diplexer 1in/2out White

Item Image