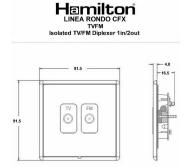

## **Dimensions**

| Primary Range                                                                                                                                   | Linea-Rondo CFX                                                                                                                                                                                                                 |                                                                                                                                                                                  |
|-------------------------------------------------------------------------------------------------------------------------------------------------|---------------------------------------------------------------------------------------------------------------------------------------------------------------------------------------------------------------------------------|----------------------------------------------------------------------------------------------------------------------------------------------------------------------------------|
| Insert Type                                                                                                                                     | Isolated TV/FM Diplexer 1in/2out                                                                                                                                                                                                |                                                                                                                                                                                  |
| Plate Finish                                                                                                                                    | Linea-Rondo CFX Satin Brass Frame/Satin Brass                                                                                                                                                                                   |                                                                                                                                                                                  |
| Insert Colour                                                                                                                                   | White                                                                                                                                                                                                                           |                                                                                                                                                                                  |
| EAN13 Barcode                                                                                                                                   | 5017504450632                                                                                                                                                                                                                   |                                                                                                                                                                                  |
| Dimensions (Nominal)                                                                                                                            | Single: Height = 91.5mm Width = 91.5mm Depth = 4.0mm                                                                                                                                                                            |                                                                                                                                                                                  |
| Fixing Hole Centres                                                                                                                             | Box Fixing = 60.3mm Grid Fixing = CFX Clips                                                                                                                                                                                     |                                                                                                                                                                                  |
| Minimum Wall Box Depth                                                                                                                          | 25mm                                                                                                                                                                                                                            |                                                                                                                                                                                  |
| Switched Poles                                                                                                                                  | N/A                                                                                                                                                                                                                             |                                                                                                                                                                                  |
| IP Rating                                                                                                                                       | IP2XD                                                                                                                                                                                                                           |                                                                                                                                                                                  |
| Contact Gap Minimum                                                                                                                             | N/A                                                                                                                                                                                                                             |                                                                                                                                                                                  |
| Earth Terminal Capacity 1                                                                                                                       | 5 x 1mm2                                                                                                                                                                                                                        |                                                                                                                                                                                  |
| Earth Terminal Capacity 2                                                                                                                       | 4 x 1.5mm2                                                                                                                                                                                                                      |                                                                                                                                                                                  |
| Earth Terminal Capacity 3                                                                                                                       | 3 x 2.5mm2                                                                                                                                                                                                                      |                                                                                                                                                                                  |
| Earth Terminal Capacity 4                                                                                                                       | 1 x 4mm2 Multi-strand                                                                                                                                                                                                           |                                                                                                                                                                                  |
| Earth Terminal Capacity 5                                                                                                                       | 1 x 6mm2                                                                                                                                                                                                                        |                                                                                                                                                                                  |
| Product Class 1                                                                                                                                 | Must be earthed (ref BS7671 415.2.1)                                                                                                                                                                                            |                                                                                                                                                                                  |
| Ambient Operating Temperature                                                                                                                   | -5° to +40°C                                                                                                                                                                                                                    |                                                                                                                                                                                  |
| Recommended Location                                                                                                                            | Internal Use Only                                                                                                                                                                                                               |                                                                                                                                                                                  |
| Maximum Installation Altitude                                                                                                                   | 2000m                                                                                                                                                                                                                           |                                                                                                                                                                                  |
| Patents and Trademarks                                                                                                                          | Linea is a Registered Trade Mark No 2398665 CFX is a Registered Trade Mark No 2398667 Patent No. GB 2383375B Community Trd Mark No. 002906428 Linea-Rondo CFX is a UK Registered Design Certificate No: R21=2106349 SS2=2106350 |                                                                                                                                                                                  |
| All products listed conform to current British or<br>European standard and the product information is<br>correct at the time of going to press. | All accessories are manufactured under an accredited BS EN ISO 9001 : 2015 Quality Management System.                                                                                                                           | It is the policy of the company to improve products as part of our development programme.  Therefore, we reserve the right to alter designs and dimensions without prior notice. |
| Illustrations and diagrams are reproduced within<br>the limitations of reproduction and printing                                                | Due to manufacturing processes we cannot<br>guarantee an exact colour match and shadings of                                                                                                                                     | Correct as at 16 October 2018 04:11 PM<br>E&OE                                                                                                                                   |