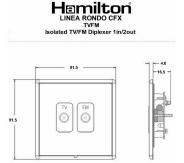

## **Dimensions**

| Primary Range                                                                                                                                   | Linea-Rondo CFX                                                                                                                                                                                                                 |                                                                                                                                                                                  |
|-------------------------------------------------------------------------------------------------------------------------------------------------|---------------------------------------------------------------------------------------------------------------------------------------------------------------------------------------------------------------------------------|----------------------------------------------------------------------------------------------------------------------------------------------------------------------------------|
| Insert Type                                                                                                                                     | Isolated TV/FM Diplexer 1in/2out                                                                                                                                                                                                |                                                                                                                                                                                  |
| Plate Finish                                                                                                                                    | Linea-Rondo CFX Polished Brass Frame/Polished Brass                                                                                                                                                                             |                                                                                                                                                                                  |
| Insert Colour                                                                                                                                   | White                                                                                                                                                                                                                           |                                                                                                                                                                                  |
| EAN13 Barcode                                                                                                                                   | 5017504400637                                                                                                                                                                                                                   |                                                                                                                                                                                  |
| Dimensions (Nominal)                                                                                                                            | Single: Height = 91.5mm Width = 91.5mm Depth = 4.0mm                                                                                                                                                                            |                                                                                                                                                                                  |
| Fixing Hole Centres                                                                                                                             | Box Fixing = 60.3mm Grid Fixing = CFX Clips                                                                                                                                                                                     |                                                                                                                                                                                  |
| Minimum Wall Box Depth                                                                                                                          | 25mm                                                                                                                                                                                                                            |                                                                                                                                                                                  |
| Switched Poles                                                                                                                                  | N/A                                                                                                                                                                                                                             |                                                                                                                                                                                  |
| IP Rating                                                                                                                                       | IP2XD                                                                                                                                                                                                                           |                                                                                                                                                                                  |
| Contact Gap Minimum                                                                                                                             | N/A                                                                                                                                                                                                                             |                                                                                                                                                                                  |
| Earth Terminal Capacity 1                                                                                                                       | 5 x 1mm2                                                                                                                                                                                                                        |                                                                                                                                                                                  |
| Earth Terminal Capacity 2                                                                                                                       | 4 x 1.5mm2                                                                                                                                                                                                                      |                                                                                                                                                                                  |
| Earth Terminal Capacity 3                                                                                                                       | 3 x 2.5mm2                                                                                                                                                                                                                      |                                                                                                                                                                                  |
| Earth Terminal Capacity 4                                                                                                                       | 1 x 4mm2 Multi-strand                                                                                                                                                                                                           |                                                                                                                                                                                  |
| Earth Terminal Capacity 5                                                                                                                       | 1 x 6mm2                                                                                                                                                                                                                        |                                                                                                                                                                                  |
| Product Class 1                                                                                                                                 | Must be earthed (ref BS7671 415.2.1)                                                                                                                                                                                            |                                                                                                                                                                                  |
| Ambient Operating Temperature                                                                                                                   | -5° to +40°C                                                                                                                                                                                                                    |                                                                                                                                                                                  |
| Recommended Location                                                                                                                            | Internal Use Only                                                                                                                                                                                                               |                                                                                                                                                                                  |
| Maximum Installation Altitude                                                                                                                   | 2000m                                                                                                                                                                                                                           |                                                                                                                                                                                  |
| Patents and Trademarks                                                                                                                          | Linea is a Registered Trade Mark No 2398665 CFX is a Registered Trade Mark No 2398667 Patent No. GB 2383375B Community Trd Mark No. 002906428 Linea-Rondo CFX is a UK Registered Design Certificate No: R21=2106349 SS2=2106350 |                                                                                                                                                                                  |
| All products listed conform to current British or<br>European standard and the product information is<br>correct at the time of going to press. | All accessories are manufactured under an accredited BS EN ISO 9001 : 2015 Quality Management System.                                                                                                                           | It is the policy of the company to improve products as part of our development programme.  Therefore, we reserve the right to alter designs and dimensions without prior notice. |
| Illustrations and diagrams are reproduced within the limitations of reproduction and printing                                                   | Due to manufacturing processes we cannot guarantee an exact colour match and shadings of                                                                                                                                        | Correct as at 16 October 2018 04:11 PM<br>E&OE                                                                                                                                   |