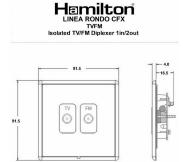

## **Dimensions**

| Primary Range                                                                                                                                   | Linea-Rondo CFX                                                                                                                                                                                                                 |                                                                                                                                                                                  |
|-------------------------------------------------------------------------------------------------------------------------------------------------|---------------------------------------------------------------------------------------------------------------------------------------------------------------------------------------------------------------------------------|----------------------------------------------------------------------------------------------------------------------------------------------------------------------------------|
| Insert Type                                                                                                                                     | Isolated TV/FM Diplexer 1in/2out                                                                                                                                                                                                |                                                                                                                                                                                  |
| Plate Finish                                                                                                                                    | Linea-Rondo CFX Polished Brass Frame/Bright Steel                                                                                                                                                                               |                                                                                                                                                                                  |
| Insert Colour                                                                                                                                   | Black                                                                                                                                                                                                                           |                                                                                                                                                                                  |
| EAN13 Barcode                                                                                                                                   | 5017504431631                                                                                                                                                                                                                   |                                                                                                                                                                                  |
| Dimensions (Nominal)                                                                                                                            | Single: Height = 91.5mm Width = 91.5mm Depth = 4.0mm                                                                                                                                                                            |                                                                                                                                                                                  |
| Fixing Hole Centres                                                                                                                             | Box Fixing = 60.3mm Grid Fixing = CFX Clips                                                                                                                                                                                     |                                                                                                                                                                                  |
| Minimum Wall Box Depth                                                                                                                          | 25mm                                                                                                                                                                                                                            |                                                                                                                                                                                  |
| Switched Poles                                                                                                                                  | N/A                                                                                                                                                                                                                             |                                                                                                                                                                                  |
| IP Rating                                                                                                                                       | IP2XD                                                                                                                                                                                                                           |                                                                                                                                                                                  |
| Contact Gap Minimum                                                                                                                             | N/A                                                                                                                                                                                                                             |                                                                                                                                                                                  |
| Earth Terminal Capacity 1                                                                                                                       | 5 x 1mm2                                                                                                                                                                                                                        |                                                                                                                                                                                  |
| Earth Terminal Capacity 2                                                                                                                       | 4 x 1.5mm2                                                                                                                                                                                                                      |                                                                                                                                                                                  |
| Earth Terminal Capacity 3                                                                                                                       | 3 x 2.5mm2                                                                                                                                                                                                                      |                                                                                                                                                                                  |
| Earth Terminal Capacity 4                                                                                                                       | 1 x 4mm2 Multi-strand                                                                                                                                                                                                           |                                                                                                                                                                                  |
| Earth Terminal Capacity 5                                                                                                                       | 1 x 6mm2                                                                                                                                                                                                                        |                                                                                                                                                                                  |
| Product Class 1                                                                                                                                 | Must be earthed (ref BS7671 415.2.1)                                                                                                                                                                                            |                                                                                                                                                                                  |
| Ambient Operating Temperature                                                                                                                   | -5° to +40°C                                                                                                                                                                                                                    |                                                                                                                                                                                  |
| Recommended Location                                                                                                                            | Internal Use Only                                                                                                                                                                                                               |                                                                                                                                                                                  |
| Maximum Installation Altitude                                                                                                                   | 2000m                                                                                                                                                                                                                           |                                                                                                                                                                                  |
| Patents and Trademarks                                                                                                                          | Linea is a Registered Trade Mark No 2398665 CFX is a Registered Trade Mark No 2398667 Patent No. GB 2383375B Community Trd Mark No. 002906428 Linea-Rondo CFX is a UK Registered Design Certificate No: R21=2106349 SS2=2106350 |                                                                                                                                                                                  |
| All products listed conform to current British or<br>European standard and the product information is<br>correct at the time of going to press. | All accessories are manufactured under an accredited BS EN ISO 9001 : 2015 Quality Management System.                                                                                                                           | It is the policy of the company to improve products as part of our development programme.  Therefore, we reserve the right to alter designs and dimensions without prior notice. |
| Illustrations and diagrams are reproduced within the limitations of reproduction and printing                                                   | Due to manufacturing processes we cannot guarantee an exact colour match and shadings of                                                                                                                                        | Correct as at 16 October 2018 04:11 PM<br>E&OE                                                                                                                                   |