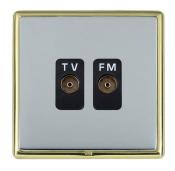

## **LRXTVFMPB-BSB**

Linea-Rondo CFX Polished Brass Frame/Bright Steel Front Isolated TV/FM Diplexer 1in/2out Black

Item Image