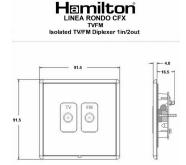

## Dimensions

| Primary Range                                                                                                                                   | Linea-Rondo CFX                                                                                                                                                                                                                 |                                                                                                                                                                                  |
|-------------------------------------------------------------------------------------------------------------------------------------------------|---------------------------------------------------------------------------------------------------------------------------------------------------------------------------------------------------------------------------------|----------------------------------------------------------------------------------------------------------------------------------------------------------------------------------|
| Insert Type                                                                                                                                     | Isolated TV/FM Diplexer 1in/2out                                                                                                                                                                                                |                                                                                                                                                                                  |
| Plate Finish                                                                                                                                    | Linea-Rondo CFX Polished Brass Frame/Antique Brass                                                                                                                                                                              |                                                                                                                                                                                  |
| Insert Colour                                                                                                                                   | White                                                                                                                                                                                                                           |                                                                                                                                                                                  |
| EAN13 Barcode                                                                                                                                   | 5017504420635                                                                                                                                                                                                                   |                                                                                                                                                                                  |
| Dimensions (Nominal)                                                                                                                            | Single: Height = 91.5mm Width = 91.5mm Depth = 4.0mm                                                                                                                                                                            |                                                                                                                                                                                  |
| Fixing Hole Centres                                                                                                                             | Box Fixing = 60.3mm Grid Fixing = CFX Clips                                                                                                                                                                                     |                                                                                                                                                                                  |
| Minimum Wall Box Depth                                                                                                                          | 25mm                                                                                                                                                                                                                            |                                                                                                                                                                                  |
| Switched Poles                                                                                                                                  | N/A                                                                                                                                                                                                                             |                                                                                                                                                                                  |
| IP Rating                                                                                                                                       | IP2XD                                                                                                                                                                                                                           |                                                                                                                                                                                  |
| Contact Gap Minimum                                                                                                                             | N/A                                                                                                                                                                                                                             |                                                                                                                                                                                  |
| Earth Terminal Capacity 1                                                                                                                       | 5 x 1mm2                                                                                                                                                                                                                        |                                                                                                                                                                                  |
| Earth Terminal Capacity 2                                                                                                                       | 4 x 1.5mm2                                                                                                                                                                                                                      |                                                                                                                                                                                  |
| Earth Terminal Capacity 3                                                                                                                       | 3 x 2.5mm2                                                                                                                                                                                                                      |                                                                                                                                                                                  |
| Earth Terminal Capacity 4                                                                                                                       | 1 x 4mm2 Multi-strand                                                                                                                                                                                                           |                                                                                                                                                                                  |
| Earth Terminal Capacity 5                                                                                                                       | 1 x 6mm2                                                                                                                                                                                                                        |                                                                                                                                                                                  |
| Product Class 1                                                                                                                                 | Must be earthed (ref BS7671 415.2.1)                                                                                                                                                                                            |                                                                                                                                                                                  |
| Ambient Operating Temperature                                                                                                                   | -5° to +40°C                                                                                                                                                                                                                    |                                                                                                                                                                                  |
| Recommended Location                                                                                                                            | Internal Use Only                                                                                                                                                                                                               |                                                                                                                                                                                  |
| Maximum Installation Altitude                                                                                                                   | 2000m                                                                                                                                                                                                                           |                                                                                                                                                                                  |
| Patents and Trademarks                                                                                                                          | Linea is a Registered Trade Mark No 2398665 CFX is a Registered Trade Mark No 2398667 Patent No. GB 2383375B Community Trd Mark No. 002906428 Linea-Rondo CFX is a UK Registered Design Certificate No: R21=2106349 SS2=2106350 |                                                                                                                                                                                  |
| All products listed conform to current British or<br>European standard and the product information is<br>correct at the time of going to press. | All accessories are manufactured under an accredited BS EN ISO 9001 : 2015 Quality Management System.                                                                                                                           | It is the policy of the company to improve products as part of our development programme.  Therefore, we reserve the right to alter designs and dimensions without prior notice. |
| Illustrations and diagrams are reproduced within the limitations of reproduction and printing process and are not binding.                      | Due to manufacturing processes we cannot guarantee an exact colour match and shadings of of certain finishes.                                                                                                                   | Correct as at 16 October 2018 04:11 PM<br>E&OE                                                                                                                                   |