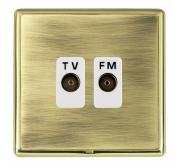

## **LRXTVFMPB-ABW**

Linea-Rondo CFX Polished Brass Frame/Antique Brass Front Isolated TV/FM Diplexer 1in/2out White

Item Image