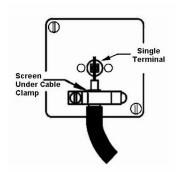

## Dimensions

| Primary Range                                                                                                                                   | Linea-Rondo CFX                                                                                                                                                                                                                 |                                                                                                                                                                                  |
|-------------------------------------------------------------------------------------------------------------------------------------------------|---------------------------------------------------------------------------------------------------------------------------------------------------------------------------------------------------------------------------------|----------------------------------------------------------------------------------------------------------------------------------------------------------------------------------|
| Insert Type                                                                                                                                     | Isolated TV/FM Diplexer 1in/2out                                                                                                                                                                                                |                                                                                                                                                                                  |
| Plate Finish                                                                                                                                    | Linea-Rondo CFX Polished Brass Frame/Antique Brass                                                                                                                                                                              |                                                                                                                                                                                  |
| Insert Colour                                                                                                                                   | White                                                                                                                                                                                                                           |                                                                                                                                                                                  |
| EAN13 Barcode                                                                                                                                   | 5017504420635                                                                                                                                                                                                                   |                                                                                                                                                                                  |
| Dimensions (Nominal)                                                                                                                            | Single: Height = 91.5mm Width = 91.5mm Depth = 4.0mm                                                                                                                                                                            |                                                                                                                                                                                  |
| Fixing Hole Centres                                                                                                                             | Box Fixing = 60.3mm Grid Fixing = CFX Clips                                                                                                                                                                                     |                                                                                                                                                                                  |
| Minimum Wall Box Depth                                                                                                                          | 25mm                                                                                                                                                                                                                            |                                                                                                                                                                                  |
| Switched Poles                                                                                                                                  | N/A                                                                                                                                                                                                                             |                                                                                                                                                                                  |
| IP Rating                                                                                                                                       | IP2XD                                                                                                                                                                                                                           |                                                                                                                                                                                  |
| Contact Gap Minimum                                                                                                                             | N/A                                                                                                                                                                                                                             |                                                                                                                                                                                  |
| Earth Terminal Capacity 1                                                                                                                       | 5 x 1mm2                                                                                                                                                                                                                        |                                                                                                                                                                                  |
| Earth Terminal Capacity 2                                                                                                                       | 4 x 1.5mm2                                                                                                                                                                                                                      |                                                                                                                                                                                  |
| Earth Terminal Capacity 3                                                                                                                       | 3 x 2.5mm2                                                                                                                                                                                                                      |                                                                                                                                                                                  |
| Earth Terminal Capacity 4                                                                                                                       | 1 x 4mm2 Multi-strand                                                                                                                                                                                                           |                                                                                                                                                                                  |
| Earth Terminal Capacity 5                                                                                                                       | 1 x 6mm2                                                                                                                                                                                                                        |                                                                                                                                                                                  |
| Product Class 1                                                                                                                                 | Must be earthed (ref BS7671 415.2.1)                                                                                                                                                                                            |                                                                                                                                                                                  |
| Ambient Operating Temperature                                                                                                                   | -5° to +40°C                                                                                                                                                                                                                    |                                                                                                                                                                                  |
| Recommended Location                                                                                                                            | Internal Use Only                                                                                                                                                                                                               |                                                                                                                                                                                  |
| Maximum Installation Altitude                                                                                                                   | 2000m                                                                                                                                                                                                                           |                                                                                                                                                                                  |
| Patents and Trademarks                                                                                                                          | Linea is a Registered Trade Mark No 2398665 CFX is a Registered Trade Mark No 2398667 Patent No. GB 2383375B Community Trd Mark No. 002906428 Linea-Rondo CFX is a UK Registered Design Certificate No: R21=2106349 SS2=2106350 |                                                                                                                                                                                  |
| All products listed conform to current British or<br>European standard and the product information is<br>correct at the time of going to press. | All accessories are manufactured under an accredited BS EN ISO 9001 : 2015 Quality Management System.                                                                                                                           | It is the policy of the company to improve products as part of our development programme.  Therefore, we reserve the right to alter designs and dimensions without prior notice. |
| Illustrations and diagrams are reproduced within the limitations of reproduction and printing process and are not binding.                      | Due to manufacturing processes we cannot guarantee an exact colour match and shadings of of certain finishes.                                                                                                                   | Correct as at 16 October 2018 04:11 PM<br>E&OE                                                                                                                                   |