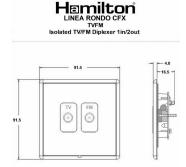

## **LRXTVFMPB-ABB**

Linea-Rondo CFX Polished Brass Frame/Antique Brass Front Isolated TV/FM Diplexer 1in/2out Black

Item Image

Wiring

**Dimensions** 

| Primary Range                                                                                                                                   | Linea-Rondo CFX                                                                                                                                                                                                                 |                                                                                                                                                                                        |
|-------------------------------------------------------------------------------------------------------------------------------------------------|---------------------------------------------------------------------------------------------------------------------------------------------------------------------------------------------------------------------------------|----------------------------------------------------------------------------------------------------------------------------------------------------------------------------------------|
| Insert Type                                                                                                                                     | Isolated TV/FM Diplexer 1in/2out                                                                                                                                                                                                |                                                                                                                                                                                        |
| Plate Finish                                                                                                                                    | Linea-Rondo CFX Polished Brass Frame/Antique Brass                                                                                                                                                                              |                                                                                                                                                                                        |
| Insert Colour                                                                                                                                   | Black                                                                                                                                                                                                                           |                                                                                                                                                                                        |
| EAN13 Barcode                                                                                                                                   | 5017504421632                                                                                                                                                                                                                   |                                                                                                                                                                                        |
| Dimensions (Nominal)                                                                                                                            | Single: Height = 91.5mm Width = 91.5mm Depth = 4.0mm                                                                                                                                                                            |                                                                                                                                                                                        |
| Fixing Hole Centres                                                                                                                             | Box Fixing = 60.3mm Grid Fixing = CFX Clips                                                                                                                                                                                     |                                                                                                                                                                                        |
| Minimum Wall Box Depth                                                                                                                          | 25mm                                                                                                                                                                                                                            |                                                                                                                                                                                        |
| Switched Poles                                                                                                                                  | N/A                                                                                                                                                                                                                             |                                                                                                                                                                                        |
| IP Rating                                                                                                                                       | IP2XD                                                                                                                                                                                                                           |                                                                                                                                                                                        |
| Contact Gap Minimum                                                                                                                             | N/A                                                                                                                                                                                                                             |                                                                                                                                                                                        |
| Earth Terminal Capacity 1                                                                                                                       | 5 x 1mm2                                                                                                                                                                                                                        |                                                                                                                                                                                        |
| Earth Terminal Capacity 2                                                                                                                       | 4 x 1.5mm2                                                                                                                                                                                                                      |                                                                                                                                                                                        |
| Earth Terminal Capacity 3                                                                                                                       | 3 x 2.5mm2                                                                                                                                                                                                                      |                                                                                                                                                                                        |
| Earth Terminal Capacity 4                                                                                                                       | 1 x 4mm2 Multi-strand                                                                                                                                                                                                           |                                                                                                                                                                                        |
| Earth Terminal Capacity 5                                                                                                                       | 1 x 6mm2                                                                                                                                                                                                                        |                                                                                                                                                                                        |
| Product Class 1                                                                                                                                 | Must be earthed (ref BS7671 415.2.1)                                                                                                                                                                                            |                                                                                                                                                                                        |
| Ambient Operating Temperature                                                                                                                   | -5° to +40°C                                                                                                                                                                                                                    |                                                                                                                                                                                        |
| Recommended Location                                                                                                                            | Internal Use Only                                                                                                                                                                                                               |                                                                                                                                                                                        |
| Maximum Installation Altitude                                                                                                                   | 2000m                                                                                                                                                                                                                           |                                                                                                                                                                                        |
| Patents and Trademarks                                                                                                                          | Linea is a Registered Trade Mark No 2398665 CFX is a Registered Trade Mark No 2398667 Patent No. GB 2383375B Community Trd Mark No. 002906428 Linea-Rondo CFX is a UK Registered Design Certificate No: R21=2106349 SS2=2106350 |                                                                                                                                                                                        |
| All products listed conform to current British or<br>European standard and the product information is<br>correct at the time of going to press. | All accessories are manufactured under an accredited BS EN ISO 9001 : 2015 Quality Management System.                                                                                                                           | It is the policy of the company to improve products<br>as part of our development programme.  Therefore, we reserve the right to alter designs<br>and dimensions without prior notice. |
| Illustrations and diagrams are reproduced within the limitations of reproduction and printing process and are not binding.                      | Due to manufacturing processes we cannot guarantee an exact colour match and shadings of of certain finishes.                                                                                                                   | Correct as at 16 October 2018 04:11 PM<br>E&OE                                                                                                                                         |