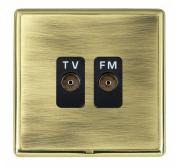

## **LRXTVFMPB-ABB**

Linea-Rondo CFX Polished Brass Frame/Antique Brass Front Isolated TV/FM Diplexer 1in/2out Black

Item Image

Wiring

**Dimensions** 

| Primary Range                                                                                                                                   | Linea-Rondo CFX                                                                                                                                                                                                                 |                                                                                                                                                                                        |
|-------------------------------------------------------------------------------------------------------------------------------------------------|---------------------------------------------------------------------------------------------------------------------------------------------------------------------------------------------------------------------------------|----------------------------------------------------------------------------------------------------------------------------------------------------------------------------------------|
| Insert Type                                                                                                                                     | Isolated TV/FM Diplexer 1in/2out                                                                                                                                                                                                |                                                                                                                                                                                        |
| Plate Finish                                                                                                                                    | Linea-Rondo CFX Polished Brass Frame/Antique Brass                                                                                                                                                                              |                                                                                                                                                                                        |
| Insert Colour                                                                                                                                   | Black                                                                                                                                                                                                                           |                                                                                                                                                                                        |
| EAN13 Barcode                                                                                                                                   | 5017504421632                                                                                                                                                                                                                   |                                                                                                                                                                                        |
| Dimensions (Nominal)                                                                                                                            | Single: Height = 91.5mm Width = 91.5mm Depth = 4.0mm                                                                                                                                                                            |                                                                                                                                                                                        |
| Fixing Hole Centres                                                                                                                             | Box Fixing = 60.3mm Grid Fixing = CFX Clips                                                                                                                                                                                     |                                                                                                                                                                                        |
| Minimum Wall Box Depth                                                                                                                          | 25mm                                                                                                                                                                                                                            |                                                                                                                                                                                        |
| Switched Poles                                                                                                                                  | N/A                                                                                                                                                                                                                             |                                                                                                                                                                                        |
| IP Rating                                                                                                                                       | IP2XD                                                                                                                                                                                                                           |                                                                                                                                                                                        |
| Contact Gap Minimum                                                                                                                             | N/A                                                                                                                                                                                                                             |                                                                                                                                                                                        |
| Earth Terminal Capacity 1                                                                                                                       | 5 x 1mm2                                                                                                                                                                                                                        |                                                                                                                                                                                        |
| Earth Terminal Capacity 2                                                                                                                       | 4 x 1.5mm2                                                                                                                                                                                                                      |                                                                                                                                                                                        |
| Earth Terminal Capacity 3                                                                                                                       | 3 x 2.5mm2                                                                                                                                                                                                                      |                                                                                                                                                                                        |
| Earth Terminal Capacity 4                                                                                                                       | 1 x 4mm2 Multi-strand                                                                                                                                                                                                           |                                                                                                                                                                                        |
| Earth Terminal Capacity 5                                                                                                                       | 1 x 6mm2                                                                                                                                                                                                                        |                                                                                                                                                                                        |
| Product Class 1                                                                                                                                 | Must be earthed (ref BS7671 415.2.1)                                                                                                                                                                                            |                                                                                                                                                                                        |
| Ambient Operating Temperature                                                                                                                   | -5° to +40°C                                                                                                                                                                                                                    |                                                                                                                                                                                        |
| Recommended Location                                                                                                                            | Internal Use Only                                                                                                                                                                                                               |                                                                                                                                                                                        |
| Maximum Installation Altitude                                                                                                                   | 2000m                                                                                                                                                                                                                           |                                                                                                                                                                                        |
| Patents and Trademarks                                                                                                                          | Linea is a Registered Trade Mark No 2398665 CFX is a Registered Trade Mark No 2398667 Patent No. GB 2383375B Community Trd Mark No. 002906428 Linea-Rondo CFX is a UK Registered Design Certificate No: R21=2106349 SS2=2106350 |                                                                                                                                                                                        |
| All products listed conform to current British or<br>European standard and the product information is<br>correct at the time of going to press. | All accessories are manufactured under an accredited BS EN ISO 9001 : 2015 Quality Management System.                                                                                                                           | It is the policy of the company to improve products<br>as part of our development programme.  Therefore, we reserve the right to alter designs<br>and dimensions without prior notice. |
| Illustrations and diagrams are reproduced within the limitations of reproduction and printing process and are not binding.                      | Due to manufacturing processes we cannot guarantee an exact colour match and shadings of of certain finishes.                                                                                                                   | Correct as at 16 October 2018 04:11 PM<br>E&OE                                                                                                                                         |