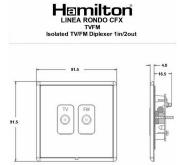

## **Dimensions**

| Primary Range                                                                                                                                   | Linea-Rondo CFX                                                                                                                                                                                                                 |                                                                                                                                                                                  |
|-------------------------------------------------------------------------------------------------------------------------------------------------|---------------------------------------------------------------------------------------------------------------------------------------------------------------------------------------------------------------------------------|----------------------------------------------------------------------------------------------------------------------------------------------------------------------------------|
| Insert Type                                                                                                                                     | Isolated TV/FM Diplexer 1in/2out                                                                                                                                                                                                |                                                                                                                                                                                  |
| Plate Finish                                                                                                                                    | Linea-Rondo CFX Black Nickel Frame/Black Nickel                                                                                                                                                                                 |                                                                                                                                                                                  |
| Insert Colour                                                                                                                                   | Black                                                                                                                                                                                                                           |                                                                                                                                                                                  |
| EAN13 Barcode                                                                                                                                   | 5017504531638                                                                                                                                                                                                                   |                                                                                                                                                                                  |
| Dimensions (Nominal)                                                                                                                            | Single: Height = 91.5mm Width = 91.5mm Depth = 4.0mm                                                                                                                                                                            |                                                                                                                                                                                  |
| Fixing Hole Centres                                                                                                                             | Box Fixing = 60.3mm Grid Fixing = CFX Clips                                                                                                                                                                                     |                                                                                                                                                                                  |
| Minimum Wall Box Depth                                                                                                                          | 25mm                                                                                                                                                                                                                            |                                                                                                                                                                                  |
| Switched Poles                                                                                                                                  | N/A                                                                                                                                                                                                                             |                                                                                                                                                                                  |
| IP Rating                                                                                                                                       | IP2XD                                                                                                                                                                                                                           |                                                                                                                                                                                  |
| Contact Gap Minimum                                                                                                                             | N/A                                                                                                                                                                                                                             |                                                                                                                                                                                  |
| Earth Terminal Capacity 1                                                                                                                       | 5 x 1mm2                                                                                                                                                                                                                        |                                                                                                                                                                                  |
| Earth Terminal Capacity 2                                                                                                                       | 4 x 1.5mm2                                                                                                                                                                                                                      |                                                                                                                                                                                  |
| Earth Terminal Capacity 3                                                                                                                       | 3 x 2.5mm2                                                                                                                                                                                                                      |                                                                                                                                                                                  |
| Earth Terminal Capacity 4                                                                                                                       | 1 x 4mm2 Multi-strand                                                                                                                                                                                                           |                                                                                                                                                                                  |
| Earth Terminal Capacity 5                                                                                                                       | 1 x 6mm2                                                                                                                                                                                                                        |                                                                                                                                                                                  |
| Product Class 1                                                                                                                                 | Must be earthed (ref BS7671 415.2.1)                                                                                                                                                                                            |                                                                                                                                                                                  |
| Ambient Operating Temperature                                                                                                                   | -5° to +40°C                                                                                                                                                                                                                    |                                                                                                                                                                                  |
| Recommended Location                                                                                                                            | Internal Use Only                                                                                                                                                                                                               |                                                                                                                                                                                  |
| Maximum Installation Altitude                                                                                                                   | 2000m                                                                                                                                                                                                                           |                                                                                                                                                                                  |
| Patents and Trademarks                                                                                                                          | Linea is a Registered Trade Mark No 2398665 CFX is a Registered Trade Mark No 2398667 Patent No. GB 2383375B Community Trd Mark No. 002906428 Linea-Rondo CFX is a UK Registered Design Certificate No: R21=2106349 SS2=2106350 |                                                                                                                                                                                  |
| All products listed conform to current British or<br>European standard and the product information is<br>correct at the time of going to press. | All accessories are manufactured under an accredited BS EN ISO 9001 : 2015 Quality Management System.                                                                                                                           | It is the policy of the company to improve products as part of our development programme.  Therefore, we reserve the right to alter designs and dimensions without prior notice. |
| Illustrations and diagrams are reproduced within the limitations of reproduction and printing process and are not binding.                      | Due to manufacturing processes we cannot guarantee an exact colour match and shadings of of certain finishes.                                                                                                                   | Correct as at 16 October 2018 04:11 PM<br>E&OE                                                                                                                                   |