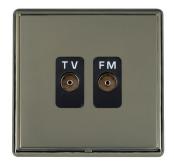

## **LRXTVFMBK-BKB**

Linea-Rondo CFX Black Nickel Frame/Black Nickel Front Isolated TV/FM Diplexer 1in/2out Black

Item Image