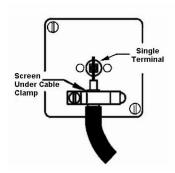

## **Dimensions**

| Primary Range                                                                                                                                   | Linea-Rondo CFX                                                                                                                                                                                                                 |                                                                                                                                                                                  |
|-------------------------------------------------------------------------------------------------------------------------------------------------|---------------------------------------------------------------------------------------------------------------------------------------------------------------------------------------------------------------------------------|----------------------------------------------------------------------------------------------------------------------------------------------------------------------------------|
| Insert Type                                                                                                                                     | Isolated TV/FM Diplexer 1in/2out                                                                                                                                                                                                |                                                                                                                                                                                  |
| Plate Finish                                                                                                                                    | Linea-Rondo CFX Bright Chrome Frame/Satin Steel                                                                                                                                                                                 |                                                                                                                                                                                  |
| Insert Colour                                                                                                                                   | White                                                                                                                                                                                                                           |                                                                                                                                                                                  |
| EAN13 Barcode                                                                                                                                   | 5017504510633                                                                                                                                                                                                                   |                                                                                                                                                                                  |
| Dimensions (Nominal)                                                                                                                            | Single: Height = 91.5mm Width = 91.5mm Depth = 4.0mm                                                                                                                                                                            |                                                                                                                                                                                  |
| Fixing Hole Centres                                                                                                                             | Box Fixing = 60.3mm Grid Fixing = CFX Clips                                                                                                                                                                                     |                                                                                                                                                                                  |
| Minimum Wall Box Depth                                                                                                                          | 25mm                                                                                                                                                                                                                            |                                                                                                                                                                                  |
| Switched Poles                                                                                                                                  | N/A                                                                                                                                                                                                                             |                                                                                                                                                                                  |
| IP Rating                                                                                                                                       | IP2XD                                                                                                                                                                                                                           |                                                                                                                                                                                  |
| Contact Gap Minimum                                                                                                                             | N/A                                                                                                                                                                                                                             |                                                                                                                                                                                  |
| Earth Terminal Capacity 1                                                                                                                       | 5 x 1mm2                                                                                                                                                                                                                        |                                                                                                                                                                                  |
| Earth Terminal Capacity 2                                                                                                                       | 4 x 1.5mm2                                                                                                                                                                                                                      |                                                                                                                                                                                  |
| Earth Terminal Capacity 3                                                                                                                       | 3 x 2.5mm2                                                                                                                                                                                                                      |                                                                                                                                                                                  |
| Earth Terminal Capacity 4                                                                                                                       | 1 x 4mm2 Multi-strand                                                                                                                                                                                                           |                                                                                                                                                                                  |
| Earth Terminal Capacity 5                                                                                                                       | 1 x 6mm2                                                                                                                                                                                                                        |                                                                                                                                                                                  |
| Product Class 1                                                                                                                                 | Must be earthed (ref BS7671 415.2.1)                                                                                                                                                                                            |                                                                                                                                                                                  |
| Ambient Operating Temperature                                                                                                                   | -5° to +40°C                                                                                                                                                                                                                    |                                                                                                                                                                                  |
| Recommended Location                                                                                                                            | Internal Use Only                                                                                                                                                                                                               |                                                                                                                                                                                  |
| Maximum Installation Altitude                                                                                                                   | 2000m                                                                                                                                                                                                                           |                                                                                                                                                                                  |
| Patents and Trademarks                                                                                                                          | Linea is a Registered Trade Mark No 2398665 CFX is a Registered Trade Mark No 2398667 Patent No. GB 2383375B Community Trd Mark No. 002906428 Linea-Rondo CFX is a UK Registered Design Certificate No: R21=2106349 SS2=2106350 |                                                                                                                                                                                  |
| All products listed conform to current British or<br>European standard and the product information is<br>correct at the time of going to press. | All accessories are manufactured under an accredited BS EN ISO 9001 : 2015 Quality Management System.                                                                                                                           | It is the policy of the company to improve products as part of our development programme.  Therefore, we reserve the right to alter designs and dimensions without prior notice. |
| Illustrations and diagrams are reproduced within the limitations of reproduction and printing                                                   | Due to manufacturing processes we cannot guarantee an exact colour match and shadings of                                                                                                                                        | Correct as at 16 October 2018 04:11 PM<br>E&OE                                                                                                                                   |