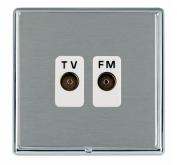

## **LRXTVFMBC-SSW**

Linea-Rondo CFX Bright Chrome Frame/Satin Steel Front Isolated TV/FM Diplexer 1in/2out White

Item Image