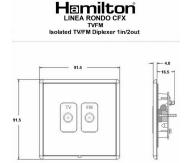

## **Dimensions**

| Primary Range                                                                                                                                   | Linea-Rondo CFX                                                                                                                                                                                                                 |                                                                                                                                                                                  |
|-------------------------------------------------------------------------------------------------------------------------------------------------|---------------------------------------------------------------------------------------------------------------------------------------------------------------------------------------------------------------------------------|----------------------------------------------------------------------------------------------------------------------------------------------------------------------------------|
| Insert Type                                                                                                                                     | Isolated TV/FM Diplexer 1in/2out                                                                                                                                                                                                |                                                                                                                                                                                  |
| Plate Finish                                                                                                                                    | Linea-Rondo CFX Bright Chrome Frame/Satin Steel                                                                                                                                                                                 |                                                                                                                                                                                  |
| Insert Colour                                                                                                                                   | White                                                                                                                                                                                                                           |                                                                                                                                                                                  |
| EAN13 Barcode                                                                                                                                   | 5017504510633                                                                                                                                                                                                                   |                                                                                                                                                                                  |
| Dimensions (Nominal)                                                                                                                            | Single: Height = 91.5mm Width = 91.5mm Depth = 4.0mm                                                                                                                                                                            |                                                                                                                                                                                  |
| Fixing Hole Centres                                                                                                                             | Box Fixing = 60.3mm Grid Fixing = CFX Clips                                                                                                                                                                                     |                                                                                                                                                                                  |
| Minimum Wall Box Depth                                                                                                                          | 25mm                                                                                                                                                                                                                            |                                                                                                                                                                                  |
| Switched Poles                                                                                                                                  | N/A                                                                                                                                                                                                                             |                                                                                                                                                                                  |
| IP Rating                                                                                                                                       | IP2XD                                                                                                                                                                                                                           |                                                                                                                                                                                  |
| Contact Gap Minimum                                                                                                                             | N/A                                                                                                                                                                                                                             |                                                                                                                                                                                  |
| Earth Terminal Capacity 1                                                                                                                       | 5 x 1mm2                                                                                                                                                                                                                        |                                                                                                                                                                                  |
| Earth Terminal Capacity 2                                                                                                                       | 4 x 1.5mm2                                                                                                                                                                                                                      |                                                                                                                                                                                  |
| Earth Terminal Capacity 3                                                                                                                       | 3 x 2.5mm2                                                                                                                                                                                                                      |                                                                                                                                                                                  |
| Earth Terminal Capacity 4                                                                                                                       | 1 x 4mm2 Multi-strand                                                                                                                                                                                                           |                                                                                                                                                                                  |
| Earth Terminal Capacity 5                                                                                                                       | 1 x 6mm2                                                                                                                                                                                                                        |                                                                                                                                                                                  |
| Product Class 1                                                                                                                                 | Must be earthed (ref BS7671 415.2.1)                                                                                                                                                                                            |                                                                                                                                                                                  |
| Ambient Operating Temperature                                                                                                                   | -5° to +40°C                                                                                                                                                                                                                    |                                                                                                                                                                                  |
| Recommended Location                                                                                                                            | Internal Use Only                                                                                                                                                                                                               |                                                                                                                                                                                  |
| Maximum Installation Altitude                                                                                                                   | 2000m                                                                                                                                                                                                                           |                                                                                                                                                                                  |
| Patents and Trademarks                                                                                                                          | Linea is a Registered Trade Mark No 2398665 CFX is a Registered Trade Mark No 2398667 Patent No. GB 2383375B Community Trd Mark No. 002906428 Linea-Rondo CFX is a UK Registered Design Certificate No: R21=2106349 SS2=2106350 |                                                                                                                                                                                  |
| All products listed conform to current British or<br>European standard and the product information is<br>correct at the time of going to press. | All accessories are manufactured under an accredited BS EN ISO 9001 : 2015 Quality Management System.                                                                                                                           | It is the policy of the company to improve products as part of our development programme.  Therefore, we reserve the right to alter designs and dimensions without prior notice. |
| Illustrations and diagrams are reproduced within the limitations of reproduction and printing                                                   | Due to manufacturing processes we cannot guarantee an exact colour match and shadings of                                                                                                                                        | Correct as at 16 October 2018 04:11 PM<br>E&OE                                                                                                                                   |