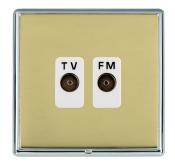

## **LRXTVFMBC-PBW**

Linea-Rondo CFX Bright Chrome Frame/Polished Brass Front Isolated TV/FM Diplexer 1in/2out White

Item Image