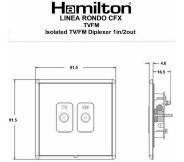

## **Dimensions**

| Linea-Rondo CFX                                                                                                                                                                                                                 |                                                                                                                                                                                                                                                                                                                                                                                                                                                                                                                                                                                                                                         |
|---------------------------------------------------------------------------------------------------------------------------------------------------------------------------------------------------------------------------------|-----------------------------------------------------------------------------------------------------------------------------------------------------------------------------------------------------------------------------------------------------------------------------------------------------------------------------------------------------------------------------------------------------------------------------------------------------------------------------------------------------------------------------------------------------------------------------------------------------------------------------------------|
| Isolated TV/FM Diplexer 1in/2out                                                                                                                                                                                                |                                                                                                                                                                                                                                                                                                                                                                                                                                                                                                                                                                                                                                         |
| Linea-Rondo CFX Bright Chrome Frame/Polished Brass                                                                                                                                                                              |                                                                                                                                                                                                                                                                                                                                                                                                                                                                                                                                                                                                                                         |
| White                                                                                                                                                                                                                           |                                                                                                                                                                                                                                                                                                                                                                                                                                                                                                                                                                                                                                         |
| 5017504490638                                                                                                                                                                                                                   |                                                                                                                                                                                                                                                                                                                                                                                                                                                                                                                                                                                                                                         |
| Single: Height = 91.5mm Width = 91.5mm Depth = 4.0mm                                                                                                                                                                            |                                                                                                                                                                                                                                                                                                                                                                                                                                                                                                                                                                                                                                         |
| Box Fixing = 60.3mm Grid Fixing = CFX Clips                                                                                                                                                                                     |                                                                                                                                                                                                                                                                                                                                                                                                                                                                                                                                                                                                                                         |
| 25mm                                                                                                                                                                                                                            |                                                                                                                                                                                                                                                                                                                                                                                                                                                                                                                                                                                                                                         |
| N/A                                                                                                                                                                                                                             |                                                                                                                                                                                                                                                                                                                                                                                                                                                                                                                                                                                                                                         |
| IP2XD                                                                                                                                                                                                                           |                                                                                                                                                                                                                                                                                                                                                                                                                                                                                                                                                                                                                                         |
| N/A                                                                                                                                                                                                                             |                                                                                                                                                                                                                                                                                                                                                                                                                                                                                                                                                                                                                                         |
| 5 x 1mm2                                                                                                                                                                                                                        |                                                                                                                                                                                                                                                                                                                                                                                                                                                                                                                                                                                                                                         |
| 4 x 1.5mm2                                                                                                                                                                                                                      |                                                                                                                                                                                                                                                                                                                                                                                                                                                                                                                                                                                                                                         |
| 3 x 2.5mm2                                                                                                                                                                                                                      |                                                                                                                                                                                                                                                                                                                                                                                                                                                                                                                                                                                                                                         |
| 1 x 4mm2 Multi-strand                                                                                                                                                                                                           |                                                                                                                                                                                                                                                                                                                                                                                                                                                                                                                                                                                                                                         |
| 1 x 6mm2                                                                                                                                                                                                                        |                                                                                                                                                                                                                                                                                                                                                                                                                                                                                                                                                                                                                                         |
| Must be earthed (ref BS7671 415.2.1)                                                                                                                                                                                            |                                                                                                                                                                                                                                                                                                                                                                                                                                                                                                                                                                                                                                         |
| -5° to +40°C                                                                                                                                                                                                                    |                                                                                                                                                                                                                                                                                                                                                                                                                                                                                                                                                                                                                                         |
| Internal Use Only                                                                                                                                                                                                               |                                                                                                                                                                                                                                                                                                                                                                                                                                                                                                                                                                                                                                         |
| 2000m                                                                                                                                                                                                                           |                                                                                                                                                                                                                                                                                                                                                                                                                                                                                                                                                                                                                                         |
| Linea is a Registered Trade Mark No 2398665 CFX is a Registered Trade Mark No 2398667 Patent No. GB 2383375B Community Trd Mark No. 002906428 Linea-Rondo CFX is a UK Registered Design Certificate No: R21=2106349 SS2=2106350 |                                                                                                                                                                                                                                                                                                                                                                                                                                                                                                                                                                                                                                         |
| All accessories are manufactured under an accredited BS EN ISO 9001 : 2015 Quality Management System.                                                                                                                           | It is the policy of the company to improve products<br>as part of our development programme.<br>Therefore, we reserve the right to alter designs<br>and dimensions without prior notice.                                                                                                                                                                                                                                                                                                                                                                                                                                                |
| Due to manufacturing processes we cannot guarantee an exact colour match and shadings of of certain finishes.                                                                                                                   | Correct as at 16 October 2018 04:11 PM<br>E&OE                                                                                                                                                                                                                                                                                                                                                                                                                                                                                                                                                                                          |
|                                                                                                                                                                                                                                 | Isolated TV/FM Diplexer 1in/2out Linea-Rondo CFX Bright Chrome Frame/Polished Brass White 5017504490638 Single: Height = 91.5mm Width = 91.5mm Depth = 4.0mm Box Fixing = 60.3mm Grid Fixing = CFX Clips 25mm N/A IP2XD N/A 5 x 1mm2 4 x 1.5mm2 3 x 2.5mm2 1 x 4mm2 Multi-strand 1 x 6mm2 Must be earthed (ref BS7671 415.2.1) -5° to +40°C Internal Use Only 2000m Linea is a Registered Trade Mark No 2398665 CFX is a Registered Trade Mark No 2398667 Patent No. GB Linea-Rondo CFX is a UK Registered Design Certificate No: All accessories are manufactured under an accredited BS EN ISO 9001 : 2015 Quality Management System. |