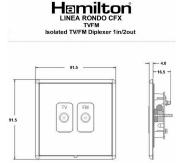

## **Dimensions**

| Primary Range                                                                                                                                   | Linea-Rondo CFX                                                                                                                                                                                                                 |                                                                                                                                                                                  |
|-------------------------------------------------------------------------------------------------------------------------------------------------|---------------------------------------------------------------------------------------------------------------------------------------------------------------------------------------------------------------------------------|----------------------------------------------------------------------------------------------------------------------------------------------------------------------------------|
| Insert Type                                                                                                                                     | Isolated TV/FM Diplexer 1in/2out                                                                                                                                                                                                |                                                                                                                                                                                  |
| Plate Finish                                                                                                                                    | Linea-Rondo CFX Bright Chrome Frame/Piano Black                                                                                                                                                                                 |                                                                                                                                                                                  |
| Insert Colour                                                                                                                                   | Black                                                                                                                                                                                                                           |                                                                                                                                                                                  |
| EAN13 Barcode                                                                                                                                   | 5017504551636                                                                                                                                                                                                                   |                                                                                                                                                                                  |
| Dimensions (Nominal)                                                                                                                            | Single: Height = 91.5mm Width = 91.5mm Depth = 4.0mm                                                                                                                                                                            |                                                                                                                                                                                  |
| Fixing Hole Centres                                                                                                                             | Box Fixing = 60.3mm Grid Fixing = CFX Clips                                                                                                                                                                                     |                                                                                                                                                                                  |
| Minimum Wall Box Depth                                                                                                                          | 25mm                                                                                                                                                                                                                            |                                                                                                                                                                                  |
| Switched Poles                                                                                                                                  | N/A                                                                                                                                                                                                                             |                                                                                                                                                                                  |
| IP Rating                                                                                                                                       | IP2XD                                                                                                                                                                                                                           |                                                                                                                                                                                  |
| Contact Gap Minimum                                                                                                                             | N/A                                                                                                                                                                                                                             |                                                                                                                                                                                  |
| Earth Terminal Capacity 1                                                                                                                       | 5 x 1mm2                                                                                                                                                                                                                        |                                                                                                                                                                                  |
| Earth Terminal Capacity 2                                                                                                                       | 4 x 1.5mm2                                                                                                                                                                                                                      |                                                                                                                                                                                  |
| Earth Terminal Capacity 3                                                                                                                       | 3 x 2.5mm2                                                                                                                                                                                                                      |                                                                                                                                                                                  |
| Earth Terminal Capacity 4                                                                                                                       | 1 x 4mm2 Multi-strand                                                                                                                                                                                                           |                                                                                                                                                                                  |
| Earth Terminal Capacity 5                                                                                                                       | 1 x 6mm2                                                                                                                                                                                                                        |                                                                                                                                                                                  |
| Product Class 1                                                                                                                                 | Must be earthed (ref BS7671 415.2.1)                                                                                                                                                                                            |                                                                                                                                                                                  |
| Ambient Operating Temperature                                                                                                                   | -5° to +40°C                                                                                                                                                                                                                    |                                                                                                                                                                                  |
| Recommended Location                                                                                                                            | Internal Use Only                                                                                                                                                                                                               |                                                                                                                                                                                  |
| Maximum Installation Altitude                                                                                                                   | 2000m                                                                                                                                                                                                                           |                                                                                                                                                                                  |
| Patents and Trademarks                                                                                                                          | Linea is a Registered Trade Mark No 2398665 CFX is a Registered Trade Mark No 2398667 Patent No. GB 2383375B Community Trd Mark No. 002906428 Linea-Rondo CFX is a UK Registered Design Certificate No: R21=2106349 SS2=2106350 |                                                                                                                                                                                  |
| All products listed conform to current British or<br>European standard and the product information is<br>correct at the time of going to press. | All accessories are manufactured under an accredited BS EN ISO 9001 : 2015 Quality Management System.                                                                                                                           | It is the policy of the company to improve products as part of our development programme.  Therefore, we reserve the right to alter designs and dimensions without prior notice. |
| Illustrations and diagrams are reproduced within the limitations of reproduction and printing                                                   | Due to manufacturing processes we cannot guarantee an exact colour match and shadings of                                                                                                                                        | Correct as at 16 October 2018 04:11 PM<br>E&OE                                                                                                                                   |