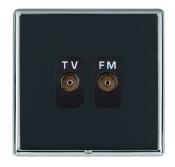

## **LRXTVFMBC-NB**

Linea-Rondo CFX Bright Chrome Frame/Piano Black Front Isolated TV/FM Diplexer 1in/2out Black

Item Image

SL

Wiring