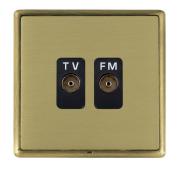

## **LRXTVFMAB-SBB**

Linea-Rondo CFX Antique Brass Frame/Satin Brass Front Isolated TV/FM Diplexer 1in/2out Black

Item Image