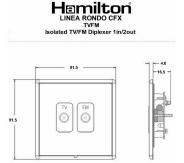

## **Dimensions**

| Primary Range                                                                                                                                   | Linea-Rondo CFX                                                                                                                                                                                                                 |                                                                                                                                                                                  |
|-------------------------------------------------------------------------------------------------------------------------------------------------|---------------------------------------------------------------------------------------------------------------------------------------------------------------------------------------------------------------------------------|----------------------------------------------------------------------------------------------------------------------------------------------------------------------------------|
| Insert Type                                                                                                                                     | Isolated TV/FM Diplexer 1in/2out                                                                                                                                                                                                |                                                                                                                                                                                  |
| Plate Finish                                                                                                                                    | Linea-Rondo CFX Antique Brass Frame/Satin Brass                                                                                                                                                                                 |                                                                                                                                                                                  |
| Insert Colour                                                                                                                                   | Black                                                                                                                                                                                                                           |                                                                                                                                                                                  |
| EAN13 Barcode                                                                                                                                   | 5017504471637                                                                                                                                                                                                                   |                                                                                                                                                                                  |
| Dimensions (Nominal)                                                                                                                            | Single: Height = 91.5mm Width = 91.5mm Depth = 4.0mm                                                                                                                                                                            |                                                                                                                                                                                  |
| Fixing Hole Centres                                                                                                                             | Box Fixing = 60.3mm Grid Fixing = CFX Clips                                                                                                                                                                                     |                                                                                                                                                                                  |
| Minimum Wall Box Depth                                                                                                                          | 25mm                                                                                                                                                                                                                            |                                                                                                                                                                                  |
| Switched Poles                                                                                                                                  | N/A                                                                                                                                                                                                                             |                                                                                                                                                                                  |
| IP Rating                                                                                                                                       | IP2XD                                                                                                                                                                                                                           |                                                                                                                                                                                  |
| Contact Gap Minimum                                                                                                                             | N/A                                                                                                                                                                                                                             |                                                                                                                                                                                  |
| Earth Terminal Capacity 1                                                                                                                       | 5 x 1mm2                                                                                                                                                                                                                        |                                                                                                                                                                                  |
| Earth Terminal Capacity 2                                                                                                                       | 4 x 1.5mm2                                                                                                                                                                                                                      |                                                                                                                                                                                  |
| Earth Terminal Capacity 3                                                                                                                       | 3 x 2.5mm2                                                                                                                                                                                                                      |                                                                                                                                                                                  |
| Earth Terminal Capacity 4                                                                                                                       | 1 x 4mm2 Multi-strand                                                                                                                                                                                                           |                                                                                                                                                                                  |
| Earth Terminal Capacity 5                                                                                                                       | 1 x 6mm2                                                                                                                                                                                                                        |                                                                                                                                                                                  |
| Product Class 1                                                                                                                                 | Must be earthed (ref BS7671 415.2.1)                                                                                                                                                                                            |                                                                                                                                                                                  |
| Ambient Operating Temperature                                                                                                                   | -5° to +40°C                                                                                                                                                                                                                    |                                                                                                                                                                                  |
| Recommended Location                                                                                                                            | Internal Use Only                                                                                                                                                                                                               |                                                                                                                                                                                  |
| Maximum Installation Altitude                                                                                                                   | 2000m                                                                                                                                                                                                                           |                                                                                                                                                                                  |
| Patents and Trademarks                                                                                                                          | Linea is a Registered Trade Mark No 2398665 CFX is a Registered Trade Mark No 2398667 Patent No. GB 2383375B Community Trd Mark No. 002906428 Linea-Rondo CFX is a UK Registered Design Certificate No: R21=2106349 SS2=2106350 |                                                                                                                                                                                  |
| All products listed conform to current British or<br>European standard and the product information is<br>correct at the time of going to press. | All accessories are manufactured under an accredited BS EN ISO 9001 : 2015 Quality Management System.                                                                                                                           | It is the policy of the company to improve products as part of our development programme.  Therefore, we reserve the right to alter designs and dimensions without prior notice. |
| Illustrations and diagrams are reproduced within the limitations of reproduction and printing                                                   | Due to manufacturing processes we cannot guarantee an exact colour match and shadings of                                                                                                                                        | Correct as at 16 October 2018 04:11 PM<br>E&OE                                                                                                                                   |