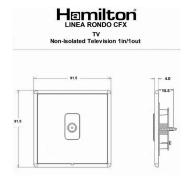

## **Dimensions**

| Linea-Rondo CFX                                                                                                                                                                                                                 |                                                                                                                                                                                                                                                                                                                                                                                                                                                                                                                                                                                                                                                                                                                               |
|---------------------------------------------------------------------------------------------------------------------------------------------------------------------------------------------------------------------------------|-------------------------------------------------------------------------------------------------------------------------------------------------------------------------------------------------------------------------------------------------------------------------------------------------------------------------------------------------------------------------------------------------------------------------------------------------------------------------------------------------------------------------------------------------------------------------------------------------------------------------------------------------------------------------------------------------------------------------------|
| 1 gang Non-Isolated TV 1in/1out                                                                                                                                                                                                 |                                                                                                                                                                                                                                                                                                                                                                                                                                                                                                                                                                                                                                                                                                                               |
| Linea-Rondo CFX Black Nickel Frame/Black Nickel                                                                                                                                                                                 |                                                                                                                                                                                                                                                                                                                                                                                                                                                                                                                                                                                                                                                                                                                               |
| Black                                                                                                                                                                                                                           |                                                                                                                                                                                                                                                                                                                                                                                                                                                                                                                                                                                                                                                                                                                               |
| 5017504531607                                                                                                                                                                                                                   |                                                                                                                                                                                                                                                                                                                                                                                                                                                                                                                                                                                                                                                                                                                               |
| Single: Height = 91.5mm Width = 91.5mm Depth = 4.0mm                                                                                                                                                                            |                                                                                                                                                                                                                                                                                                                                                                                                                                                                                                                                                                                                                                                                                                                               |
| Box Fixing = 60.3mm Grid Fixing = CFX Clips                                                                                                                                                                                     |                                                                                                                                                                                                                                                                                                                                                                                                                                                                                                                                                                                                                                                                                                                               |
| 25mm                                                                                                                                                                                                                            |                                                                                                                                                                                                                                                                                                                                                                                                                                                                                                                                                                                                                                                                                                                               |
| N/A                                                                                                                                                                                                                             |                                                                                                                                                                                                                                                                                                                                                                                                                                                                                                                                                                                                                                                                                                                               |
| IP2XD                                                                                                                                                                                                                           |                                                                                                                                                                                                                                                                                                                                                                                                                                                                                                                                                                                                                                                                                                                               |
| N/A                                                                                                                                                                                                                             |                                                                                                                                                                                                                                                                                                                                                                                                                                                                                                                                                                                                                                                                                                                               |
| 5 x 1mm2                                                                                                                                                                                                                        |                                                                                                                                                                                                                                                                                                                                                                                                                                                                                                                                                                                                                                                                                                                               |
| 4 x 1.5mm2                                                                                                                                                                                                                      |                                                                                                                                                                                                                                                                                                                                                                                                                                                                                                                                                                                                                                                                                                                               |
| 3 x 2.5mm2                                                                                                                                                                                                                      |                                                                                                                                                                                                                                                                                                                                                                                                                                                                                                                                                                                                                                                                                                                               |
| 1 x 4mm2 Multi-strand                                                                                                                                                                                                           |                                                                                                                                                                                                                                                                                                                                                                                                                                                                                                                                                                                                                                                                                                                               |
| 1 x 6mm2                                                                                                                                                                                                                        |                                                                                                                                                                                                                                                                                                                                                                                                                                                                                                                                                                                                                                                                                                                               |
| Must be earthed (ref BS7671 415.2.1)                                                                                                                                                                                            |                                                                                                                                                                                                                                                                                                                                                                                                                                                                                                                                                                                                                                                                                                                               |
| -5° to +40°C                                                                                                                                                                                                                    |                                                                                                                                                                                                                                                                                                                                                                                                                                                                                                                                                                                                                                                                                                                               |
| Internal Use Only                                                                                                                                                                                                               |                                                                                                                                                                                                                                                                                                                                                                                                                                                                                                                                                                                                                                                                                                                               |
| 2000m                                                                                                                                                                                                                           |                                                                                                                                                                                                                                                                                                                                                                                                                                                                                                                                                                                                                                                                                                                               |
| Linea is a Registered Trade Mark No 2398665 CFX is a Registered Trade Mark No 2398667 Patent No. GB 2383375B Community Trd Mark No. 002906428 Linea-Rondo CFX is a UK Registered Design Certificate No: R21=2106349 SS2=2106350 |                                                                                                                                                                                                                                                                                                                                                                                                                                                                                                                                                                                                                                                                                                                               |
| All accessories are manufactured under an accredited BS EN ISO 9001 : 2015 Quality Management System.                                                                                                                           | It is the policy of the company to improve products as part of our development programme. Therefore, we reserve the right to alter designs and dimensions without prior notice.                                                                                                                                                                                                                                                                                                                                                                                                                                                                                                                                               |
| Due to manufacturing processes we cannot guarantee an exact colour match and shadings of of certain finishes.                                                                                                                   | Correct as at 16 October 2018 04:11 PM<br>E&OE                                                                                                                                                                                                                                                                                                                                                                                                                                                                                                                                                                                                                                                                                |
|                                                                                                                                                                                                                                 | 1 gang Non-Isolated TV 1in/1out Linea-Rondo CFX Black Nickel Frame/Black Nickel Black 5017504531607 Single: Height = 91.5mm Width = 91.5mm Depth = 4.0mr Box Fixing = 60.3mm Grid Fixing = CFX Clips 25mm N/A IP2XD N/A 5 x 1mm2 4 x 1.5mm2 3 x 2.5mm2 1 x 4mm2 Multi-strand 1 x 6mm2 Must be earthed (ref BS7671 415.2.1) -5° to +40°C Internal Use Only 2000m Linea is a Registered Trade Mark No 2398665 CFX is a Registered Trade Mark No 2398667 Patent No. GB Linea-Rondo CFX is a UK Registered Design Certificate No: All accessories are manufactured under an accredited BS EN ISO 9001 : 2015 Quality Management System.  Due to manufacturing processes we cannot guarantee an exact colour match and shadings of |