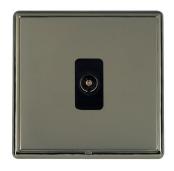

## **LRXTVBK-BKB**

Linea-Rondo CFX Black Nickel Frame/Black Nickel Front 1 gang Non-Isolated Television 1in/1out Black

Item Image