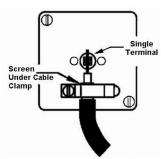

## **LRXTVBC-SSB**

Linea-Rondo CFX Bright Chrome Frame/Satin Steel Front 1 gang Non-Isolated Television 1in/1out Black

Item Image

Wiring

**Dimensions** 

|                                                                                                                                                 | •                                                                                                                                                                                                                               |                                                                                                                                                                                  |
|-------------------------------------------------------------------------------------------------------------------------------------------------|---------------------------------------------------------------------------------------------------------------------------------------------------------------------------------------------------------------------------------|----------------------------------------------------------------------------------------------------------------------------------------------------------------------------------|
| Primary Range                                                                                                                                   | Linea-Rondo CFX                                                                                                                                                                                                                 |                                                                                                                                                                                  |
| Insert Type                                                                                                                                     | 1 gang Non-Isolated TV 1in/1out                                                                                                                                                                                                 |                                                                                                                                                                                  |
| Plate Finish                                                                                                                                    | Linea-Rondo CFX Bright Chrome Frame/Satin Steel                                                                                                                                                                                 |                                                                                                                                                                                  |
| Insert Colour                                                                                                                                   | Black                                                                                                                                                                                                                           |                                                                                                                                                                                  |
| EAN13 Barcode                                                                                                                                   | 5017504511609                                                                                                                                                                                                                   |                                                                                                                                                                                  |
| Dimensions (Nominal)                                                                                                                            | Single: Height = 91.5mm Width = 91.5mm Depth = 4.0mm                                                                                                                                                                            |                                                                                                                                                                                  |
| Fixing Hole Centres                                                                                                                             | Box Fixing = 60.3mm Grid Fixing = CFX Clips                                                                                                                                                                                     |                                                                                                                                                                                  |
| Minimum Wall Box Depth                                                                                                                          | 25mm                                                                                                                                                                                                                            |                                                                                                                                                                                  |
| Switched Poles                                                                                                                                  | N/A                                                                                                                                                                                                                             |                                                                                                                                                                                  |
| IP Rating                                                                                                                                       | IP2XD                                                                                                                                                                                                                           |                                                                                                                                                                                  |
| Contact Gap Minimum                                                                                                                             | N/A                                                                                                                                                                                                                             |                                                                                                                                                                                  |
| Earth Terminal Capacity 1                                                                                                                       | 5 x 1mm2                                                                                                                                                                                                                        |                                                                                                                                                                                  |
| Earth Terminal Capacity 2                                                                                                                       | 4 x 1.5mm2                                                                                                                                                                                                                      |                                                                                                                                                                                  |
| Earth Terminal Capacity 3                                                                                                                       | 3 x 2.5mm2                                                                                                                                                                                                                      |                                                                                                                                                                                  |
| Earth Terminal Capacity 4                                                                                                                       | 1 x 4mm2 Multi-strand                                                                                                                                                                                                           |                                                                                                                                                                                  |
| Earth Terminal Capacity 5                                                                                                                       | 1 x 6mm2                                                                                                                                                                                                                        |                                                                                                                                                                                  |
| Product Class 1                                                                                                                                 | Must be earthed (ref BS7671 415.2.1)                                                                                                                                                                                            |                                                                                                                                                                                  |
| Ambient Operating Temperature                                                                                                                   | -5° to +40°C                                                                                                                                                                                                                    |                                                                                                                                                                                  |
| Recommended Location                                                                                                                            | Internal Use Only                                                                                                                                                                                                               |                                                                                                                                                                                  |
| Maximum Installation Altitude                                                                                                                   | 2000m                                                                                                                                                                                                                           |                                                                                                                                                                                  |
| Patents and Trademarks                                                                                                                          | Linea is a Registered Trade Mark No 2398665 CFX is a Registered Trade Mark No 2398667 Patent No. GB 2383375B Community Trd Mark No. 002906428 Linea-Rondo CFX is a UK Registered Design Certificate No: R21=2106349 SS2=2106350 |                                                                                                                                                                                  |
| All products listed conform to current British or<br>European standard and the product information is<br>correct at the time of going to press. | All accessories are manufactured under an accredited BS EN ISO 9001 : 2015 Quality Management System.                                                                                                                           | It is the policy of the company to improve products as part of our development programme.  Therefore, we reserve the right to alter designs and dimensions without prior notice. |
| Illustrations and diagrams are reproduced within the limitations of reproduction and printing                                                   | Due to manufacturing processes we cannot guarantee an exact colour match and shadings of                                                                                                                                        | Correct as at 16 October 2018 04:11 PM<br>E&OE                                                                                                                                   |