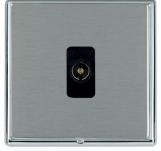

## **LRXTVBC-SSB**

Linea-Rondo CFX Bright Chrome Frame/Satin Steel Front 1 gang Non-Isolated Television 1in/1out Black

Item Image

Wiring

**Dimensions** 

|                                                                                                                                                 | •                                                                                                                                                                                                                               |                                                                                                                                                                                  |
|-------------------------------------------------------------------------------------------------------------------------------------------------|---------------------------------------------------------------------------------------------------------------------------------------------------------------------------------------------------------------------------------|----------------------------------------------------------------------------------------------------------------------------------------------------------------------------------|
| Primary Range                                                                                                                                   | Linea-Rondo CFX                                                                                                                                                                                                                 |                                                                                                                                                                                  |
| Insert Type                                                                                                                                     | 1 gang Non-Isolated TV 1in/1out                                                                                                                                                                                                 |                                                                                                                                                                                  |
| Plate Finish                                                                                                                                    | Linea-Rondo CFX Bright Chrome Frame/Satin Steel                                                                                                                                                                                 |                                                                                                                                                                                  |
| Insert Colour                                                                                                                                   | Black                                                                                                                                                                                                                           |                                                                                                                                                                                  |
| EAN13 Barcode                                                                                                                                   | 5017504511609                                                                                                                                                                                                                   |                                                                                                                                                                                  |
| Dimensions (Nominal)                                                                                                                            | Single: Height = 91.5mm Width = 91.5mm Depth = 4.0mm                                                                                                                                                                            |                                                                                                                                                                                  |
| Fixing Hole Centres                                                                                                                             | Box Fixing = 60.3mm Grid Fixing = CFX Clips                                                                                                                                                                                     |                                                                                                                                                                                  |
| Minimum Wall Box Depth                                                                                                                          | 25mm                                                                                                                                                                                                                            |                                                                                                                                                                                  |
| Switched Poles                                                                                                                                  | N/A                                                                                                                                                                                                                             |                                                                                                                                                                                  |
| IP Rating                                                                                                                                       | IP2XD                                                                                                                                                                                                                           |                                                                                                                                                                                  |
| Contact Gap Minimum                                                                                                                             | N/A                                                                                                                                                                                                                             |                                                                                                                                                                                  |
| Earth Terminal Capacity 1                                                                                                                       | 5 x 1mm2                                                                                                                                                                                                                        |                                                                                                                                                                                  |
| Earth Terminal Capacity 2                                                                                                                       | 4 x 1.5mm2                                                                                                                                                                                                                      |                                                                                                                                                                                  |
| Earth Terminal Capacity 3                                                                                                                       | 3 x 2.5mm2                                                                                                                                                                                                                      |                                                                                                                                                                                  |
| Earth Terminal Capacity 4                                                                                                                       | 1 x 4mm2 Multi-strand                                                                                                                                                                                                           |                                                                                                                                                                                  |
| Earth Terminal Capacity 5                                                                                                                       | 1 x 6mm2                                                                                                                                                                                                                        |                                                                                                                                                                                  |
| Product Class 1                                                                                                                                 | Must be earthed (ref BS7671 415.2.1)                                                                                                                                                                                            |                                                                                                                                                                                  |
| Ambient Operating Temperature                                                                                                                   | -5° to +40°C                                                                                                                                                                                                                    |                                                                                                                                                                                  |
| Recommended Location                                                                                                                            | Internal Use Only                                                                                                                                                                                                               |                                                                                                                                                                                  |
| Maximum Installation Altitude                                                                                                                   | 2000m                                                                                                                                                                                                                           |                                                                                                                                                                                  |
| Patents and Trademarks                                                                                                                          | Linea is a Registered Trade Mark No 2398665 CFX is a Registered Trade Mark No 2398667 Patent No. GB 2383375B Community Trd Mark No. 002906428 Linea-Rondo CFX is a UK Registered Design Certificate No: R21=2106349 SS2=2106350 |                                                                                                                                                                                  |
| All products listed conform to current British or<br>European standard and the product information is<br>correct at the time of going to press. | All accessories are manufactured under an accredited BS EN ISO 9001 : 2015 Quality Management System.                                                                                                                           | It is the policy of the company to improve products as part of our development programme.  Therefore, we reserve the right to alter designs and dimensions without prior notice. |
| Illustrations and diagrams are reproduced within the limitations of reproduction and printing                                                   | Due to manufacturing processes we cannot guarantee an exact colour match and shadings of                                                                                                                                        | Correct as at 16 October 2018 04:11 PM<br>E&OE                                                                                                                                   |