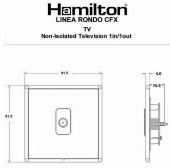

## **LRXTVBC-SSB**

Linea-Rondo CFX Bright Chrome Frame/Satin Steel Front 1 gang Non-Isolated Television 1in/1out Black

Item Image

Wiring

**Dimensions** 

|                                                                                                                                                 | •                                                                                                                                                                                                                               |                                                                                                                                                                                  |
|-------------------------------------------------------------------------------------------------------------------------------------------------|---------------------------------------------------------------------------------------------------------------------------------------------------------------------------------------------------------------------------------|----------------------------------------------------------------------------------------------------------------------------------------------------------------------------------|
| Primary Range                                                                                                                                   | Linea-Rondo CFX                                                                                                                                                                                                                 |                                                                                                                                                                                  |
| Insert Type                                                                                                                                     | 1 gang Non-Isolated TV 1in/1out                                                                                                                                                                                                 |                                                                                                                                                                                  |
| Plate Finish                                                                                                                                    | Linea-Rondo CFX Bright Chrome Frame/Satin Steel                                                                                                                                                                                 |                                                                                                                                                                                  |
| Insert Colour                                                                                                                                   | Black                                                                                                                                                                                                                           |                                                                                                                                                                                  |
| EAN13 Barcode                                                                                                                                   | 5017504511609                                                                                                                                                                                                                   |                                                                                                                                                                                  |
| Dimensions (Nominal)                                                                                                                            | Single: Height = 91.5mm Width = 91.5mm Depth = 4.0mm                                                                                                                                                                            |                                                                                                                                                                                  |
| Fixing Hole Centres                                                                                                                             | Box Fixing = 60.3mm Grid Fixing = CFX Clips                                                                                                                                                                                     |                                                                                                                                                                                  |
| Minimum Wall Box Depth                                                                                                                          | 25mm                                                                                                                                                                                                                            |                                                                                                                                                                                  |
| Switched Poles                                                                                                                                  | N/A                                                                                                                                                                                                                             |                                                                                                                                                                                  |
| IP Rating                                                                                                                                       | IP2XD                                                                                                                                                                                                                           |                                                                                                                                                                                  |
| Contact Gap Minimum                                                                                                                             | N/A                                                                                                                                                                                                                             |                                                                                                                                                                                  |
| Earth Terminal Capacity 1                                                                                                                       | 5 x 1mm2                                                                                                                                                                                                                        |                                                                                                                                                                                  |
| Earth Terminal Capacity 2                                                                                                                       | 4 x 1.5mm2                                                                                                                                                                                                                      |                                                                                                                                                                                  |
| Earth Terminal Capacity 3                                                                                                                       | 3 x 2.5mm2                                                                                                                                                                                                                      |                                                                                                                                                                                  |
| Earth Terminal Capacity 4                                                                                                                       | 1 x 4mm2 Multi-strand                                                                                                                                                                                                           |                                                                                                                                                                                  |
| Earth Terminal Capacity 5                                                                                                                       | 1 x 6mm2                                                                                                                                                                                                                        |                                                                                                                                                                                  |
| Product Class 1                                                                                                                                 | Must be earthed (ref BS7671 415.2.1)                                                                                                                                                                                            |                                                                                                                                                                                  |
| Ambient Operating Temperature                                                                                                                   | -5° to +40°C                                                                                                                                                                                                                    |                                                                                                                                                                                  |
| Recommended Location                                                                                                                            | Internal Use Only                                                                                                                                                                                                               |                                                                                                                                                                                  |
| Maximum Installation Altitude                                                                                                                   | 2000m                                                                                                                                                                                                                           |                                                                                                                                                                                  |
| Patents and Trademarks                                                                                                                          | Linea is a Registered Trade Mark No 2398665 CFX is a Registered Trade Mark No 2398667 Patent No. GB 2383375B Community Trd Mark No. 002906428 Linea-Rondo CFX is a UK Registered Design Certificate No: R21=2106349 SS2=2106350 |                                                                                                                                                                                  |
| All products listed conform to current British or<br>European standard and the product information is<br>correct at the time of going to press. | All accessories are manufactured under an accredited BS EN ISO 9001 : 2015 Quality Management System.                                                                                                                           | It is the policy of the company to improve products as part of our development programme.  Therefore, we reserve the right to alter designs and dimensions without prior notice. |
| Illustrations and diagrams are reproduced within the limitations of reproduction and printing                                                   | Due to manufacturing processes we cannot guarantee an exact colour match and shadings of                                                                                                                                        | Correct as at 16 October 2018 04:11 PM<br>E&OE                                                                                                                                   |