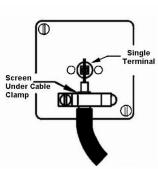

## **Dimensions**

|                                                                                                                                                 | •                                                                                                                                                                                                                               |                                                                                                                                                                                  |
|-------------------------------------------------------------------------------------------------------------------------------------------------|---------------------------------------------------------------------------------------------------------------------------------------------------------------------------------------------------------------------------------|----------------------------------------------------------------------------------------------------------------------------------------------------------------------------------|
| Primary Range                                                                                                                                   | Linea-Rondo CFX                                                                                                                                                                                                                 | I                                                                                                                                                                                |
| Insert Type                                                                                                                                     | 1 gang Non-Isolated TV 1in/1out                                                                                                                                                                                                 |                                                                                                                                                                                  |
| Plate Finish                                                                                                                                    | Linea-Rondo CFX Bright Chrome Frame/Polished Brass                                                                                                                                                                              |                                                                                                                                                                                  |
| Insert Colour                                                                                                                                   | White                                                                                                                                                                                                                           |                                                                                                                                                                                  |
| EAN13 Barcode                                                                                                                                   | 5017504490607                                                                                                                                                                                                                   |                                                                                                                                                                                  |
| Dimensions (Nominal)                                                                                                                            | Single: Height = 91.5mm Width = 91.5mm Depth = 4.0mm                                                                                                                                                                            |                                                                                                                                                                                  |
| Fixing Hole Centres                                                                                                                             | Box Fixing = 60.3mm Grid Fixing = CFX Clips                                                                                                                                                                                     |                                                                                                                                                                                  |
| Minimum Wall Box Depth                                                                                                                          | 25mm                                                                                                                                                                                                                            |                                                                                                                                                                                  |
| Switched Poles                                                                                                                                  | N/A                                                                                                                                                                                                                             |                                                                                                                                                                                  |
| IP Rating                                                                                                                                       | IP2XD                                                                                                                                                                                                                           |                                                                                                                                                                                  |
| Contact Gap Minimum                                                                                                                             | N/A                                                                                                                                                                                                                             |                                                                                                                                                                                  |
| Earth Terminal Capacity 1                                                                                                                       | 5 x 1mm2                                                                                                                                                                                                                        |                                                                                                                                                                                  |
| Earth Terminal Capacity 2                                                                                                                       | 4 x 1.5mm2                                                                                                                                                                                                                      |                                                                                                                                                                                  |
| Earth Terminal Capacity 3                                                                                                                       | 3 x 2.5mm2                                                                                                                                                                                                                      |                                                                                                                                                                                  |
| Earth Terminal Capacity 4                                                                                                                       | 1 x 4mm2 Multi-strand                                                                                                                                                                                                           |                                                                                                                                                                                  |
| Earth Terminal Capacity 5                                                                                                                       | 1 x 6mm2                                                                                                                                                                                                                        |                                                                                                                                                                                  |
| Product Class 1                                                                                                                                 | Must be earthed (ref BS7671 415.2.1)                                                                                                                                                                                            |                                                                                                                                                                                  |
| Ambient Operating Temperature                                                                                                                   | -5° to +40°C                                                                                                                                                                                                                    |                                                                                                                                                                                  |
| Recommended Location                                                                                                                            | Internal Use Only                                                                                                                                                                                                               |                                                                                                                                                                                  |
| Maximum Installation Altitude                                                                                                                   | 2000m                                                                                                                                                                                                                           |                                                                                                                                                                                  |
| Patents and Trademarks                                                                                                                          | Linea is a Registered Trade Mark No 2398665 CFX is a Registered Trade Mark No 2398667 Patent No. GB 2383375B Community Trd Mark No. 002906428 Linea-Rondo CFX is a UK Registered Design Certificate No: R21=2106349 SS2=2106350 |                                                                                                                                                                                  |
| All products listed conform to current British or<br>European standard and the product information is<br>correct at the time of going to press. | All accessories are manufactured under an accredited BS EN ISO 9001 : 2015 Quality Management System.                                                                                                                           | It is the policy of the company to improve products as part of our development programme.  Therefore, we reserve the right to alter designs and dimensions without prior notice. |
| Illustrations and diagrams are reproduced within<br>the limitations of reproduction and printing<br>process and are not binding.                | Due to manufacturing processes we cannot guarantee an exact colour match and shadings of of certain finishes.                                                                                                                   | Correct as at 16 October 2018 04:11 PM<br>E&OE                                                                                                                                   |