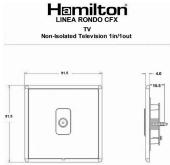

## **LRXTVBC-PBW**

Linea-Rondo CFX Bright Chrome Frame/Polished Brass Front 1 gang Non-Isolated Television 1in/1out White

Item Image

## **Dimensions**

|                                                                                                                                                 | •                                                                                                                                                                                                                               |                                                                                                                                                                                  |
|-------------------------------------------------------------------------------------------------------------------------------------------------|---------------------------------------------------------------------------------------------------------------------------------------------------------------------------------------------------------------------------------|----------------------------------------------------------------------------------------------------------------------------------------------------------------------------------|
| Primary Range                                                                                                                                   | Linea-Rondo CFX                                                                                                                                                                                                                 | I                                                                                                                                                                                |
| Insert Type                                                                                                                                     | 1 gang Non-Isolated TV 1in/1out                                                                                                                                                                                                 |                                                                                                                                                                                  |
| Plate Finish                                                                                                                                    | Linea-Rondo CFX Bright Chrome Frame/Polished Brass                                                                                                                                                                              |                                                                                                                                                                                  |
| Insert Colour                                                                                                                                   | White                                                                                                                                                                                                                           |                                                                                                                                                                                  |
| EAN13 Barcode                                                                                                                                   | 5017504490607                                                                                                                                                                                                                   |                                                                                                                                                                                  |
| Dimensions (Nominal)                                                                                                                            | Single: Height = 91.5mm Width = 91.5mm Depth = 4.0mm                                                                                                                                                                            |                                                                                                                                                                                  |
| Fixing Hole Centres                                                                                                                             | Box Fixing = 60.3mm Grid Fixing = CFX Clips                                                                                                                                                                                     |                                                                                                                                                                                  |
| Minimum Wall Box Depth                                                                                                                          | 25mm                                                                                                                                                                                                                            |                                                                                                                                                                                  |
| Switched Poles                                                                                                                                  | N/A                                                                                                                                                                                                                             |                                                                                                                                                                                  |
| IP Rating                                                                                                                                       | IP2XD                                                                                                                                                                                                                           |                                                                                                                                                                                  |
| Contact Gap Minimum                                                                                                                             | N/A                                                                                                                                                                                                                             |                                                                                                                                                                                  |
| Earth Terminal Capacity 1                                                                                                                       | 5 x 1mm2                                                                                                                                                                                                                        |                                                                                                                                                                                  |
| Earth Terminal Capacity 2                                                                                                                       | 4 x 1.5mm2                                                                                                                                                                                                                      |                                                                                                                                                                                  |
| Earth Terminal Capacity 3                                                                                                                       | 3 x 2.5mm2                                                                                                                                                                                                                      |                                                                                                                                                                                  |
| Earth Terminal Capacity 4                                                                                                                       | 1 x 4mm2 Multi-strand                                                                                                                                                                                                           |                                                                                                                                                                                  |
| Earth Terminal Capacity 5                                                                                                                       | 1 x 6mm2                                                                                                                                                                                                                        |                                                                                                                                                                                  |
| Product Class 1                                                                                                                                 | Must be earthed (ref BS7671 415.2.1)                                                                                                                                                                                            |                                                                                                                                                                                  |
| Ambient Operating Temperature                                                                                                                   | -5° to +40°C                                                                                                                                                                                                                    |                                                                                                                                                                                  |
| Recommended Location                                                                                                                            | Internal Use Only                                                                                                                                                                                                               |                                                                                                                                                                                  |
| Maximum Installation Altitude                                                                                                                   | 2000m                                                                                                                                                                                                                           |                                                                                                                                                                                  |
| Patents and Trademarks                                                                                                                          | Linea is a Registered Trade Mark No 2398665 CFX is a Registered Trade Mark No 2398667 Patent No. GB 2383375B Community Trd Mark No. 002906428 Linea-Rondo CFX is a UK Registered Design Certificate No: R21=2106349 SS2=2106350 |                                                                                                                                                                                  |
| All products listed conform to current British or<br>European standard and the product information is<br>correct at the time of going to press. | All accessories are manufactured under an accredited BS EN ISO 9001 : 2015 Quality Management System.                                                                                                                           | It is the policy of the company to improve products as part of our development programme.  Therefore, we reserve the right to alter designs and dimensions without prior notice. |
| Illustrations and diagrams are reproduced within<br>the limitations of reproduction and printing<br>process and are not binding.                | Due to manufacturing processes we cannot guarantee an exact colour match and shadings of of certain finishes.                                                                                                                   | Correct as at 16 October 2018 04:11 PM<br>E&OE                                                                                                                                   |