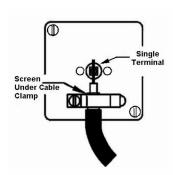

## **Dimensions**

| Primary Range                                                                                                                                   | Linea-Rondo CFX                                                                                                                                                                                                                 |                                                                                                                                                                                          |
|-------------------------------------------------------------------------------------------------------------------------------------------------|---------------------------------------------------------------------------------------------------------------------------------------------------------------------------------------------------------------------------------|------------------------------------------------------------------------------------------------------------------------------------------------------------------------------------------|
| Insert Type                                                                                                                                     | 1 gang Non-Isolated TV 1in/1out                                                                                                                                                                                                 |                                                                                                                                                                                          |
| Plate Finish                                                                                                                                    | Linea-Rondo CFX Bright Chrome Frame/Piano Black                                                                                                                                                                                 |                                                                                                                                                                                          |
| Insert Colour                                                                                                                                   | Black                                                                                                                                                                                                                           |                                                                                                                                                                                          |
| EAN13 Barcode                                                                                                                                   | 5017504551605                                                                                                                                                                                                                   |                                                                                                                                                                                          |
| Dimensions (Nominal)                                                                                                                            | Single: Height = 91.5mm Width = 91.5mm Depth = 4.0mm                                                                                                                                                                            |                                                                                                                                                                                          |
| Fixing Hole Centres                                                                                                                             | Box Fixing = 60.3mm Grid Fixing = CFX Clips                                                                                                                                                                                     |                                                                                                                                                                                          |
| Minimum Wall Box Depth                                                                                                                          | 25mm                                                                                                                                                                                                                            |                                                                                                                                                                                          |
| Switched Poles                                                                                                                                  | N/A                                                                                                                                                                                                                             |                                                                                                                                                                                          |
| IP Rating                                                                                                                                       | IP2XD                                                                                                                                                                                                                           |                                                                                                                                                                                          |
| Contact Gap Minimum                                                                                                                             | N/A                                                                                                                                                                                                                             |                                                                                                                                                                                          |
| Earth Terminal Capacity 1                                                                                                                       | 5 x 1mm2                                                                                                                                                                                                                        |                                                                                                                                                                                          |
| Earth Terminal Capacity 2                                                                                                                       | 4 x 1.5mm2                                                                                                                                                                                                                      |                                                                                                                                                                                          |
| Earth Terminal Capacity 3                                                                                                                       | 3 x 2.5mm2                                                                                                                                                                                                                      |                                                                                                                                                                                          |
| Earth Terminal Capacity 4                                                                                                                       | 1 x 4mm2 Multi-strand                                                                                                                                                                                                           |                                                                                                                                                                                          |
| Earth Terminal Capacity 5                                                                                                                       | 1 x 6mm2                                                                                                                                                                                                                        |                                                                                                                                                                                          |
| Product Class 1                                                                                                                                 | Must be earthed (ref BS7671 415.2.1)                                                                                                                                                                                            |                                                                                                                                                                                          |
| Ambient Operating Temperature                                                                                                                   | -5° to +40°C                                                                                                                                                                                                                    |                                                                                                                                                                                          |
| Recommended Location                                                                                                                            | Internal Use Only                                                                                                                                                                                                               |                                                                                                                                                                                          |
| Maximum Installation Altitude                                                                                                                   | 2000m                                                                                                                                                                                                                           |                                                                                                                                                                                          |
| Patents and Trademarks                                                                                                                          | Linea is a Registered Trade Mark No 2398665 CFX is a Registered Trade Mark No 2398667 Patent No. GB 2383375B Community Trd Mark No. 002906428 Linea-Rondo CFX is a UK Registered Design Certificate No: R21=2106349 SS2=2106350 |                                                                                                                                                                                          |
| All products listed conform to current British or<br>European standard and the product information is<br>correct at the time of going to press. | All accessories are manufactured under an accredited BS EN ISO 9001 : 2015 Quality Management System.                                                                                                                           | It is the policy of the company to improve products<br>as part of our development programme.<br>Therefore, we reserve the right to alter designs<br>and dimensions without prior notice. |
| Illustrations and diagrams are reproduced within<br>the limitations of reproduction and printing<br>process and are not binding.                | Due to manufacturing processes we cannot guarantee an exact colour match and shadings of of certain finishes.                                                                                                                   | Correct as at 16 October 2018 04:11 PM<br>E&OE                                                                                                                                           |