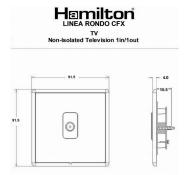

## **LRXTVBC-NB**

Linea-Rondo CFX Bright Chrome Frame/Piano Black Front 1 gang Non-Isolated Television 1in/1out Black

Item Image

## **Dimensions**

| Primary Range                                                                                                                                   | Linea-Rondo CFX                                                                                                                                                                                                                 |                                                                                                                                                                                          |
|-------------------------------------------------------------------------------------------------------------------------------------------------|---------------------------------------------------------------------------------------------------------------------------------------------------------------------------------------------------------------------------------|------------------------------------------------------------------------------------------------------------------------------------------------------------------------------------------|
| Insert Type                                                                                                                                     | 1 gang Non-Isolated TV 1in/1out                                                                                                                                                                                                 |                                                                                                                                                                                          |
| Plate Finish                                                                                                                                    | Linea-Rondo CFX Bright Chrome Frame/Piano Black                                                                                                                                                                                 |                                                                                                                                                                                          |
| Insert Colour                                                                                                                                   | Black                                                                                                                                                                                                                           |                                                                                                                                                                                          |
| EAN13 Barcode                                                                                                                                   | 5017504551605                                                                                                                                                                                                                   |                                                                                                                                                                                          |
| Dimensions (Nominal)                                                                                                                            | Single: Height = 91.5mm Width = 91.5mm Depth = 4.0mm                                                                                                                                                                            |                                                                                                                                                                                          |
| Fixing Hole Centres                                                                                                                             | Box Fixing = 60.3mm Grid Fixing = CFX Clips                                                                                                                                                                                     |                                                                                                                                                                                          |
| Minimum Wall Box Depth                                                                                                                          | 25mm                                                                                                                                                                                                                            |                                                                                                                                                                                          |
| Switched Poles                                                                                                                                  | N/A                                                                                                                                                                                                                             |                                                                                                                                                                                          |
| IP Rating                                                                                                                                       | IP2XD                                                                                                                                                                                                                           |                                                                                                                                                                                          |
| Contact Gap Minimum                                                                                                                             | N/A                                                                                                                                                                                                                             |                                                                                                                                                                                          |
| Earth Terminal Capacity 1                                                                                                                       | 5 x 1mm2                                                                                                                                                                                                                        |                                                                                                                                                                                          |
| Earth Terminal Capacity 2                                                                                                                       | 4 x 1.5mm2                                                                                                                                                                                                                      |                                                                                                                                                                                          |
| Earth Terminal Capacity 3                                                                                                                       | 3 x 2.5mm2                                                                                                                                                                                                                      |                                                                                                                                                                                          |
| Earth Terminal Capacity 4                                                                                                                       | 1 x 4mm2 Multi-strand                                                                                                                                                                                                           |                                                                                                                                                                                          |
| Earth Terminal Capacity 5                                                                                                                       | 1 x 6mm2                                                                                                                                                                                                                        |                                                                                                                                                                                          |
| Product Class 1                                                                                                                                 | Must be earthed (ref BS7671 415.2.1)                                                                                                                                                                                            |                                                                                                                                                                                          |
| Ambient Operating Temperature                                                                                                                   | -5° to +40°C                                                                                                                                                                                                                    |                                                                                                                                                                                          |
| Recommended Location                                                                                                                            | Internal Use Only                                                                                                                                                                                                               |                                                                                                                                                                                          |
| Maximum Installation Altitude                                                                                                                   | 2000m                                                                                                                                                                                                                           |                                                                                                                                                                                          |
| Patents and Trademarks                                                                                                                          | Linea is a Registered Trade Mark No 2398665 CFX is a Registered Trade Mark No 2398667 Patent No. GB 2383375B Community Trd Mark No. 002906428 Linea-Rondo CFX is a UK Registered Design Certificate No: R21=2106349 SS2=2106350 |                                                                                                                                                                                          |
| All products listed conform to current British or<br>European standard and the product information is<br>correct at the time of going to press. | All accessories are manufactured under an accredited BS EN ISO 9001 : 2015 Quality Management System.                                                                                                                           | It is the policy of the company to improve products<br>as part of our development programme.<br>Therefore, we reserve the right to alter designs<br>and dimensions without prior notice. |
| Illustrations and diagrams are reproduced within<br>the limitations of reproduction and printing<br>process and are not binding.                | Due to manufacturing processes we cannot guarantee an exact colour match and shadings of of certain finishes.                                                                                                                   | Correct as at 16 October 2018 04:11 PM<br>E&OE                                                                                                                                           |