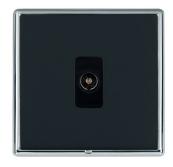

## **LRXTVBC-NB**

Linea-Rondo CFX Bright Chrome Frame/Piano Black Front 1 gang Non-Isolated Television 1in/1out Black

Item Image