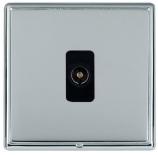

## **Dimensions**

|                                                                                                                                                 | •                                                                                                                                                                                                                               | 1 4                                                                                                                                                                              |
|-------------------------------------------------------------------------------------------------------------------------------------------------|---------------------------------------------------------------------------------------------------------------------------------------------------------------------------------------------------------------------------------|----------------------------------------------------------------------------------------------------------------------------------------------------------------------------------|
| Primary Range                                                                                                                                   | Linea-Rondo CFX                                                                                                                                                                                                                 |                                                                                                                                                                                  |
| Insert Type                                                                                                                                     | 1 gang Non-Isolated TV 1in/1out                                                                                                                                                                                                 |                                                                                                                                                                                  |
| Plate Finish                                                                                                                                    | Linea-Rondo CFX Bright Chrome Frame/Bright Steel                                                                                                                                                                                |                                                                                                                                                                                  |
| Insert Colour                                                                                                                                   | Black                                                                                                                                                                                                                           |                                                                                                                                                                                  |
| EAN13 Barcode                                                                                                                                   | 5017504501600                                                                                                                                                                                                                   |                                                                                                                                                                                  |
| Dimensions (Nominal)                                                                                                                            | Single: Height = 91.5mm Width = 91.5mm Depth = 4.0mm                                                                                                                                                                            |                                                                                                                                                                                  |
| Fixing Hole Centres                                                                                                                             | Box Fixing = 60.3mm Grid Fixing = CFX Clips                                                                                                                                                                                     |                                                                                                                                                                                  |
| Minimum Wall Box Depth                                                                                                                          | 25mm                                                                                                                                                                                                                            |                                                                                                                                                                                  |
| Switched Poles                                                                                                                                  | N/A                                                                                                                                                                                                                             |                                                                                                                                                                                  |
| IP Rating                                                                                                                                       | IP2XD                                                                                                                                                                                                                           |                                                                                                                                                                                  |
| Contact Gap Minimum                                                                                                                             | N/A                                                                                                                                                                                                                             |                                                                                                                                                                                  |
| Earth Terminal Capacity 1                                                                                                                       | 5 x 1mm2                                                                                                                                                                                                                        |                                                                                                                                                                                  |
| Earth Terminal Capacity 2                                                                                                                       | 4 x 1.5mm2                                                                                                                                                                                                                      |                                                                                                                                                                                  |
| Earth Terminal Capacity 3                                                                                                                       | 3 x 2.5mm2                                                                                                                                                                                                                      |                                                                                                                                                                                  |
| Earth Terminal Capacity 4                                                                                                                       | 1 x 4mm2 Multi-strand                                                                                                                                                                                                           |                                                                                                                                                                                  |
| Earth Terminal Capacity 5                                                                                                                       | 1 x 6mm2                                                                                                                                                                                                                        |                                                                                                                                                                                  |
| Product Class 1                                                                                                                                 | Must be earthed (ref BS7671 415.2.1)                                                                                                                                                                                            |                                                                                                                                                                                  |
| Ambient Operating Temperature                                                                                                                   | -5° to +40°C                                                                                                                                                                                                                    |                                                                                                                                                                                  |
| Recommended Location                                                                                                                            | Internal Use Only                                                                                                                                                                                                               |                                                                                                                                                                                  |
| Maximum Installation Altitude                                                                                                                   | 2000m                                                                                                                                                                                                                           |                                                                                                                                                                                  |
| Patents and Trademarks                                                                                                                          | Linea is a Registered Trade Mark No 2398665 CFX is a Registered Trade Mark No 2398667 Patent No. GB 2383375B Community Trd Mark No. 002906428 Linea-Rondo CFX is a UK Registered Design Certificate No: R21=2106349 SS2=2106350 |                                                                                                                                                                                  |
| All products listed conform to current British or<br>European standard and the product information is<br>correct at the time of going to press. | All accessories are manufactured under an accredited BS EN ISO 9001 : 2015 Quality Management System.                                                                                                                           | It is the policy of the company to improve products as part of our development programme.  Therefore, we reserve the right to alter designs and dimensions without prior notice. |
| Illustrations and diagrams are reproduced within the limitations of reproduction and printing                                                   | Due to manufacturing processes we cannot guarantee an exact colour match and shadings of                                                                                                                                        | Correct as at 16 October 2018 04:11 PM<br>E&OE                                                                                                                                   |