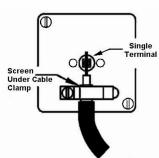

## **Dimensions**

|                                                                                                                                                 | •                                                                                                                                                                                                                               | 1 4                                                                                                                                                                              |
|-------------------------------------------------------------------------------------------------------------------------------------------------|---------------------------------------------------------------------------------------------------------------------------------------------------------------------------------------------------------------------------------|----------------------------------------------------------------------------------------------------------------------------------------------------------------------------------|
| Primary Range                                                                                                                                   | Linea-Rondo CFX                                                                                                                                                                                                                 |                                                                                                                                                                                  |
| Insert Type                                                                                                                                     | 1 gang Non-Isolated TV 1in/1out                                                                                                                                                                                                 |                                                                                                                                                                                  |
| Plate Finish                                                                                                                                    | Linea-Rondo CFX Bright Chrome Frame/Bright Steel                                                                                                                                                                                |                                                                                                                                                                                  |
| Insert Colour                                                                                                                                   | Black                                                                                                                                                                                                                           |                                                                                                                                                                                  |
| EAN13 Barcode                                                                                                                                   | 5017504501600                                                                                                                                                                                                                   |                                                                                                                                                                                  |
| Dimensions (Nominal)                                                                                                                            | Single: Height = 91.5mm Width = 91.5mm Depth = 4.0mm                                                                                                                                                                            |                                                                                                                                                                                  |
| Fixing Hole Centres                                                                                                                             | Box Fixing = 60.3mm Grid Fixing = CFX Clips                                                                                                                                                                                     |                                                                                                                                                                                  |
| Minimum Wall Box Depth                                                                                                                          | 25mm                                                                                                                                                                                                                            |                                                                                                                                                                                  |
| Switched Poles                                                                                                                                  | N/A                                                                                                                                                                                                                             |                                                                                                                                                                                  |
| IP Rating                                                                                                                                       | IP2XD                                                                                                                                                                                                                           |                                                                                                                                                                                  |
| Contact Gap Minimum                                                                                                                             | N/A                                                                                                                                                                                                                             |                                                                                                                                                                                  |
| Earth Terminal Capacity 1                                                                                                                       | 5 x 1mm2                                                                                                                                                                                                                        |                                                                                                                                                                                  |
| Earth Terminal Capacity 2                                                                                                                       | 4 x 1.5mm2                                                                                                                                                                                                                      |                                                                                                                                                                                  |
| Earth Terminal Capacity 3                                                                                                                       | 3 x 2.5mm2                                                                                                                                                                                                                      |                                                                                                                                                                                  |
| Earth Terminal Capacity 4                                                                                                                       | 1 x 4mm2 Multi-strand                                                                                                                                                                                                           |                                                                                                                                                                                  |
| Earth Terminal Capacity 5                                                                                                                       | 1 x 6mm2                                                                                                                                                                                                                        |                                                                                                                                                                                  |
| Product Class 1                                                                                                                                 | Must be earthed (ref BS7671 415.2.1)                                                                                                                                                                                            |                                                                                                                                                                                  |
| Ambient Operating Temperature                                                                                                                   | -5° to +40°C                                                                                                                                                                                                                    |                                                                                                                                                                                  |
| Recommended Location                                                                                                                            | Internal Use Only                                                                                                                                                                                                               |                                                                                                                                                                                  |
| Maximum Installation Altitude                                                                                                                   | 2000m                                                                                                                                                                                                                           |                                                                                                                                                                                  |
| Patents and Trademarks                                                                                                                          | Linea is a Registered Trade Mark No 2398665 CFX is a Registered Trade Mark No 2398667 Patent No. GB 2383375B Community Trd Mark No. 002906428 Linea-Rondo CFX is a UK Registered Design Certificate No: R21=2106349 SS2=2106350 |                                                                                                                                                                                  |
| All products listed conform to current British or<br>European standard and the product information is<br>correct at the time of going to press. | All accessories are manufactured under an accredited BS EN ISO 9001 : 2015 Quality Management System.                                                                                                                           | It is the policy of the company to improve products as part of our development programme.  Therefore, we reserve the right to alter designs and dimensions without prior notice. |
| Illustrations and diagrams are reproduced within the limitations of reproduction and printing                                                   | Due to manufacturing processes we cannot guarantee an exact colour match and shadings of                                                                                                                                        | Correct as at 16 October 2018 04:11 PM<br>E&OE                                                                                                                                   |