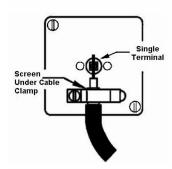

## **Dimensions**

| Primary Range                                                                                                                                   | Linea-Rondo CFX                                                                                                                                                                                                                 |                                                                                                                                                                                  |
|-------------------------------------------------------------------------------------------------------------------------------------------------|---------------------------------------------------------------------------------------------------------------------------------------------------------------------------------------------------------------------------------|----------------------------------------------------------------------------------------------------------------------------------------------------------------------------------|
| Insert Type                                                                                                                                     | 1 gang Non-Isolated TV 1in/1out                                                                                                                                                                                                 |                                                                                                                                                                                  |
| Plate Finish                                                                                                                                    | Linea-Rondo CFX Antique Brass Frame/Satin Brass                                                                                                                                                                                 |                                                                                                                                                                                  |
| Insert Colour                                                                                                                                   | Black                                                                                                                                                                                                                           |                                                                                                                                                                                  |
| EAN13 Barcode                                                                                                                                   | 5017504471606                                                                                                                                                                                                                   |                                                                                                                                                                                  |
| Dimensions (Nominal)                                                                                                                            | Single: Height = 91.5mm Width = 91.5mm Depth = 4.0mm                                                                                                                                                                            |                                                                                                                                                                                  |
| Fixing Hole Centres                                                                                                                             | Box Fixing = 60.3mm Grid Fixing = CFX Clips                                                                                                                                                                                     |                                                                                                                                                                                  |
| Minimum Wall Box Depth                                                                                                                          | 25mm                                                                                                                                                                                                                            |                                                                                                                                                                                  |
| Switched Poles                                                                                                                                  | N/A                                                                                                                                                                                                                             |                                                                                                                                                                                  |
| IP Rating                                                                                                                                       | IP2XD                                                                                                                                                                                                                           |                                                                                                                                                                                  |
| Contact Gap Minimum                                                                                                                             | N/A                                                                                                                                                                                                                             |                                                                                                                                                                                  |
| Earth Terminal Capacity 1                                                                                                                       | 5 x 1mm2                                                                                                                                                                                                                        |                                                                                                                                                                                  |
| Earth Terminal Capacity 2                                                                                                                       | 4 x 1.5mm2                                                                                                                                                                                                                      |                                                                                                                                                                                  |
| Earth Terminal Capacity 3                                                                                                                       | 3 x 2.5mm2                                                                                                                                                                                                                      |                                                                                                                                                                                  |
| Earth Terminal Capacity 4                                                                                                                       | 1 x 4mm2 Multi-strand                                                                                                                                                                                                           |                                                                                                                                                                                  |
| Earth Terminal Capacity 5                                                                                                                       | 1 x 6mm2                                                                                                                                                                                                                        |                                                                                                                                                                                  |
| Product Class 1                                                                                                                                 | Must be earthed (ref BS7671 415.2.1)                                                                                                                                                                                            |                                                                                                                                                                                  |
| Ambient Operating Temperature                                                                                                                   | -5° to +40°C                                                                                                                                                                                                                    |                                                                                                                                                                                  |
| Recommended Location                                                                                                                            | Internal Use Only                                                                                                                                                                                                               |                                                                                                                                                                                  |
| Maximum Installation Altitude                                                                                                                   | 2000m                                                                                                                                                                                                                           |                                                                                                                                                                                  |
| Patents and Trademarks                                                                                                                          | Linea is a Registered Trade Mark No 2398665 CFX is a Registered Trade Mark No 2398667 Patent No. GB 2383375B Community Trd Mark No. 002906428 Linea-Rondo CFX is a UK Registered Design Certificate No: R21=2106349 SS2=2106350 |                                                                                                                                                                                  |
| All products listed conform to current British or<br>European standard and the product information is<br>correct at the time of going to press. | All accessories are manufactured under an accredited BS EN ISO 9001 : 2015 Quality Management System.                                                                                                                           | It is the policy of the company to improve products as part of our development programme.  Therefore, we reserve the right to alter designs and dimensions without prior notice. |
| Illustrations and diagrams are reproduced within the limitations of reproduction and printing                                                   | Due to manufacturing processes we cannot guarantee an exact colour match and shadings of                                                                                                                                        | Correct as at 16 October 2018 04:11 PM<br>E&OE                                                                                                                                   |