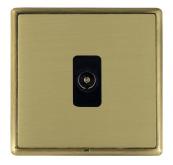

## **LRXTVAB-SBB**

Linea-Rondo CFX Antique Brass Frame/Satin Brass Front 1 gang Non-Isolated Television 1in/1out Black

Item Image