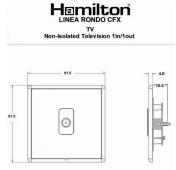

## **Dimensions**

| Primary Range                                                                                                                                   | Linea-Rondo CFX                                                                                                                                                                                                                 |                                                                                                                                                                                  |
|-------------------------------------------------------------------------------------------------------------------------------------------------|---------------------------------------------------------------------------------------------------------------------------------------------------------------------------------------------------------------------------------|----------------------------------------------------------------------------------------------------------------------------------------------------------------------------------|
| Insert Type                                                                                                                                     | 1 gang Non-Isolated TV 1in/1out                                                                                                                                                                                                 |                                                                                                                                                                                  |
| Plate Finish                                                                                                                                    | Linea-Rondo CFX Antique Brass Frame/Satin Brass                                                                                                                                                                                 |                                                                                                                                                                                  |
| Insert Colour                                                                                                                                   | Black                                                                                                                                                                                                                           |                                                                                                                                                                                  |
| EAN13 Barcode                                                                                                                                   | 5017504471606                                                                                                                                                                                                                   |                                                                                                                                                                                  |
| Dimensions (Nominal)                                                                                                                            | Single: Height = 91.5mm Width = 91.5mm Depth = 4.0mm                                                                                                                                                                            |                                                                                                                                                                                  |
| Fixing Hole Centres                                                                                                                             | Box Fixing = 60.3mm Grid Fixing = CFX Clips                                                                                                                                                                                     |                                                                                                                                                                                  |
| Minimum Wall Box Depth                                                                                                                          | 25mm                                                                                                                                                                                                                            |                                                                                                                                                                                  |
| Switched Poles                                                                                                                                  | N/A                                                                                                                                                                                                                             |                                                                                                                                                                                  |
| IP Rating                                                                                                                                       | IP2XD                                                                                                                                                                                                                           |                                                                                                                                                                                  |
| Contact Gap Minimum                                                                                                                             | N/A                                                                                                                                                                                                                             |                                                                                                                                                                                  |
| Earth Terminal Capacity 1                                                                                                                       | 5 x 1mm2                                                                                                                                                                                                                        |                                                                                                                                                                                  |
| Earth Terminal Capacity 2                                                                                                                       | 4 x 1.5mm2                                                                                                                                                                                                                      |                                                                                                                                                                                  |
| Earth Terminal Capacity 3                                                                                                                       | 3 x 2.5mm2                                                                                                                                                                                                                      |                                                                                                                                                                                  |
| Earth Terminal Capacity 4                                                                                                                       | 1 x 4mm2 Multi-strand                                                                                                                                                                                                           |                                                                                                                                                                                  |
| Earth Terminal Capacity 5                                                                                                                       | 1 x 6mm2                                                                                                                                                                                                                        |                                                                                                                                                                                  |
| Product Class 1                                                                                                                                 | Must be earthed (ref BS7671 415.2.1)                                                                                                                                                                                            |                                                                                                                                                                                  |
| Ambient Operating Temperature                                                                                                                   | -5° to +40°C                                                                                                                                                                                                                    |                                                                                                                                                                                  |
| Recommended Location                                                                                                                            | Internal Use Only                                                                                                                                                                                                               |                                                                                                                                                                                  |
| Maximum Installation Altitude                                                                                                                   | 2000m                                                                                                                                                                                                                           |                                                                                                                                                                                  |
| Patents and Trademarks                                                                                                                          | Linea is a Registered Trade Mark No 2398665 CFX is a Registered Trade Mark No 2398667 Patent No. GB 2383375B Community Trd Mark No. 002906428 Linea-Rondo CFX is a UK Registered Design Certificate No: R21=2106349 SS2=2106350 |                                                                                                                                                                                  |
| All products listed conform to current British or<br>European standard and the product information is<br>correct at the time of going to press. | All accessories are manufactured under an accredited BS EN ISO 9001 : 2015 Quality Management System.                                                                                                                           | It is the policy of the company to improve products as part of our development programme.  Therefore, we reserve the right to alter designs and dimensions without prior notice. |
| Illustrations and diagrams are reproduced within the limitations of reproduction and printing                                                   | Due to manufacturing processes we cannot guarantee an exact colour match and shadings of                                                                                                                                        | Correct as at 16 October 2018 04:11 PM<br>E&OE                                                                                                                                   |