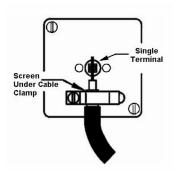

## **Dimensions**

| Primary Range                                                                                                                                   | Linea-Rondo CFX                                                                                                                                                                                                                 |                                                                                                                                                                                          |
|-------------------------------------------------------------------------------------------------------------------------------------------------|---------------------------------------------------------------------------------------------------------------------------------------------------------------------------------------------------------------------------------|------------------------------------------------------------------------------------------------------------------------------------------------------------------------------------------|
| Insert Type                                                                                                                                     | 1 gang Non-Isolated TV 1in/1out                                                                                                                                                                                                 |                                                                                                                                                                                          |
| Plate Finish                                                                                                                                    | Linea-Rondo CFX Antique Brass Frame/Antique Brass                                                                                                                                                                               |                                                                                                                                                                                          |
| Insert Colour                                                                                                                                   | Black                                                                                                                                                                                                                           |                                                                                                                                                                                          |
| EAN13 Barcode                                                                                                                                   | 5017504481605                                                                                                                                                                                                                   |                                                                                                                                                                                          |
| Dimensions (Nominal)                                                                                                                            | Single: Height = 91.5mm Width = 91.5mm Depth = 4.0mm                                                                                                                                                                            |                                                                                                                                                                                          |
| Fixing Hole Centres                                                                                                                             | Box Fixing = 60.3mm Grid Fixing = CFX Clips                                                                                                                                                                                     |                                                                                                                                                                                          |
| Minimum Wall Box Depth                                                                                                                          | 25mm                                                                                                                                                                                                                            |                                                                                                                                                                                          |
| Switched Poles                                                                                                                                  | N/A                                                                                                                                                                                                                             |                                                                                                                                                                                          |
| IP Rating                                                                                                                                       | IP2XD                                                                                                                                                                                                                           |                                                                                                                                                                                          |
| Contact Gap Minimum                                                                                                                             | N/A                                                                                                                                                                                                                             |                                                                                                                                                                                          |
| Earth Terminal Capacity 1                                                                                                                       | 5 x 1mm2                                                                                                                                                                                                                        |                                                                                                                                                                                          |
| Earth Terminal Capacity 2                                                                                                                       | 4 x 1.5mm2                                                                                                                                                                                                                      |                                                                                                                                                                                          |
| Earth Terminal Capacity 3                                                                                                                       | 3 x 2.5mm2                                                                                                                                                                                                                      |                                                                                                                                                                                          |
| Earth Terminal Capacity 4                                                                                                                       | 1 x 4mm2 Multi-strand                                                                                                                                                                                                           |                                                                                                                                                                                          |
| Earth Terminal Capacity 5                                                                                                                       | 1 x 6mm2                                                                                                                                                                                                                        |                                                                                                                                                                                          |
| Product Class 1                                                                                                                                 | Must be earthed (ref BS7671 415.2.1)                                                                                                                                                                                            |                                                                                                                                                                                          |
| Ambient Operating Temperature                                                                                                                   | -5° to +40°C                                                                                                                                                                                                                    |                                                                                                                                                                                          |
| Recommended Location                                                                                                                            | Internal Use Only                                                                                                                                                                                                               |                                                                                                                                                                                          |
| Maximum Installation Altitude                                                                                                                   | 2000m                                                                                                                                                                                                                           |                                                                                                                                                                                          |
| Patents and Trademarks                                                                                                                          | Linea is a Registered Trade Mark No 2398665 CFX is a Registered Trade Mark No 2398667 Patent No. GB 2383375B Community Trd Mark No. 002906428 Linea-Rondo CFX is a UK Registered Design Certificate No: R21=2106349 SS2=2106350 |                                                                                                                                                                                          |
| All products listed conform to current British or<br>European standard and the product information is<br>correct at the time of going to press. | All accessories are manufactured under an accredited BS EN ISO 9001 : 2015 Quality Management System.                                                                                                                           | It is the policy of the company to improve products<br>as part of our development programme.<br>Therefore, we reserve the right to alter designs<br>and dimensions without prior notice. |
| Illustrations and diagrams are reproduced within the limitations of reproduction and printing process and are not binding.                      | Due to manufacturing processes we cannot guarantee an exact colour match and shadings of of certain finishes.                                                                                                                   | Correct as at 16 October 2018 04:11 PM<br>E&OE                                                                                                                                           |