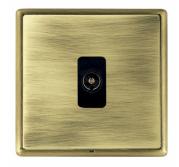

## **LRXTVAB-ABB**

Linea-Rondo CFX Antique Brass Frame/Antique Brass Front 1 gang Non-Isolated Television 1in/1out Black