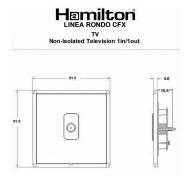

## **Dimensions**

| Primary Range                                                                                                                                   | Linea-Rondo CFX                                                                                                                                                                                                                 |                                                                                                                                                                                          |
|-------------------------------------------------------------------------------------------------------------------------------------------------|---------------------------------------------------------------------------------------------------------------------------------------------------------------------------------------------------------------------------------|------------------------------------------------------------------------------------------------------------------------------------------------------------------------------------------|
| Insert Type                                                                                                                                     | 1 gang Non-Isolated TV 1in/1out                                                                                                                                                                                                 |                                                                                                                                                                                          |
| Plate Finish                                                                                                                                    | Linea-Rondo CFX Antique Brass Frame/Antique Brass                                                                                                                                                                               |                                                                                                                                                                                          |
| Insert Colour                                                                                                                                   | Black                                                                                                                                                                                                                           |                                                                                                                                                                                          |
| EAN13 Barcode                                                                                                                                   | 5017504481605                                                                                                                                                                                                                   |                                                                                                                                                                                          |
| Dimensions (Nominal)                                                                                                                            | Single: Height = 91.5mm Width = 91.5mm Depth = 4.0mm                                                                                                                                                                            |                                                                                                                                                                                          |
| Fixing Hole Centres                                                                                                                             | Box Fixing = 60.3mm Grid Fixing = CFX Clips                                                                                                                                                                                     |                                                                                                                                                                                          |
| Minimum Wall Box Depth                                                                                                                          | 25mm                                                                                                                                                                                                                            |                                                                                                                                                                                          |
| Switched Poles                                                                                                                                  | N/A                                                                                                                                                                                                                             |                                                                                                                                                                                          |
| IP Rating                                                                                                                                       | IP2XD                                                                                                                                                                                                                           |                                                                                                                                                                                          |
| Contact Gap Minimum                                                                                                                             | N/A                                                                                                                                                                                                                             |                                                                                                                                                                                          |
| Earth Terminal Capacity 1                                                                                                                       | 5 x 1mm2                                                                                                                                                                                                                        |                                                                                                                                                                                          |
| Earth Terminal Capacity 2                                                                                                                       | 4 x 1.5mm2                                                                                                                                                                                                                      |                                                                                                                                                                                          |
| Earth Terminal Capacity 3                                                                                                                       | 3 x 2.5mm2                                                                                                                                                                                                                      |                                                                                                                                                                                          |
| Earth Terminal Capacity 4                                                                                                                       | 1 x 4mm2 Multi-strand                                                                                                                                                                                                           |                                                                                                                                                                                          |
| Earth Terminal Capacity 5                                                                                                                       | 1 x 6mm2                                                                                                                                                                                                                        |                                                                                                                                                                                          |
| Product Class 1                                                                                                                                 | Must be earthed (ref BS7671 415.2.1)                                                                                                                                                                                            |                                                                                                                                                                                          |
| Ambient Operating Temperature                                                                                                                   | -5° to +40°C                                                                                                                                                                                                                    |                                                                                                                                                                                          |
| Recommended Location                                                                                                                            | Internal Use Only                                                                                                                                                                                                               |                                                                                                                                                                                          |
| Maximum Installation Altitude                                                                                                                   | 2000m                                                                                                                                                                                                                           |                                                                                                                                                                                          |
| Patents and Trademarks                                                                                                                          | Linea is a Registered Trade Mark No 2398665 CFX is a Registered Trade Mark No 2398667 Patent No. GB 2383375B Community Trd Mark No. 002906428 Linea-Rondo CFX is a UK Registered Design Certificate No: R21=2106349 SS2=2106350 |                                                                                                                                                                                          |
| All products listed conform to current British or<br>European standard and the product information is<br>correct at the time of going to press. | All accessories are manufactured under an accredited BS EN ISO 9001 : 2015 Quality Management System.                                                                                                                           | It is the policy of the company to improve products<br>as part of our development programme.<br>Therefore, we reserve the right to alter designs<br>and dimensions without prior notice. |
| Illustrations and diagrams are reproduced within the limitations of reproduction and printing process and are not binding.                      | Due to manufacturing processes we cannot guarantee an exact colour match and shadings of of certain finishes.                                                                                                                   | Correct as at 16 October 2018 04:11 PM<br>E&OE                                                                                                                                           |